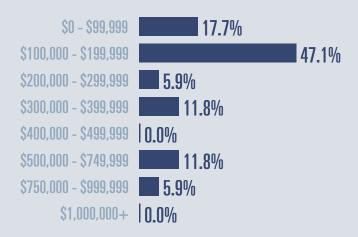

### **Price Distribution**

**Active listings** 

·31.5<sup>%</sup>

96 in August 2019

**Closed sales** 

19.1%

17 in August 2019