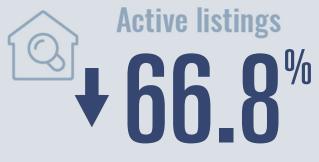

# Killeen Housing Report

## December 2020



Median price \$169,250

**1**17.7<sup>%</sup>

**Compared to December 2019** 

#### **Price Distribution**





95 in December 2020



**219 in December 2020** 



### Days on market

Days on market 31
Days to close 34
Total 65

14 days less than December 2019



#### **Months of inventory**

0.5

Compared to 1.4 in December 2019

#### About the data used in this report

Data used in this report come from the Texas REALTOR® Data Relevance Project, a partnership among the Texas Association of REALTOR® and local REALTOR® associations throughout the state. Analysis is provided through a research agreement with the Real Estate Center at Texas A&M University.