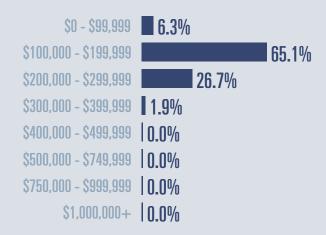

# Killeen Housing Report

## December 2020



Median price \$169,250

**1**17.7<sup>%</sup>

**Compared to December 2019** 

#### **Price Distribution**





95 in December 2020



**219 in December 2020** 



### Days on market

Days on market 31
Days to close 34
Total 65

14 days less than December 2019



#### **Months of inventory**

0.5

Compared to 1.4 in December 2019

#### About the data used in this report

Data used in this report come from the Texas REALTOR® Data Relevance Project, a partnership among the Texas Association of REALTOR® and local REALTOR® associations throughout the state. Analysis is provided through a research agreement with the Real Estate Center at Texas A&M University.