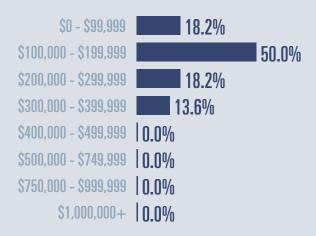

# Milam County Housing Report

## December 2020



Median price

\$179,500

**+13.5**<sup>%</sup>

**Compared to December 2019** 

#### **Price Distribution**





32 in December 2020



23 in December 2020



#### Days on market

Days on market 33
Days to close 29

Total 62

73 days less than December 2019



### **Months of inventory**

1.8

Compared to 5.5 in December 2019

#### About the data used in this report

Data used in this report come from the Texas REALTOR® Data Relevance Project, a partnership among the Texas Association of REALTOR® and local REALTOR® associations throughout the state. Analysis is provided through a research agreement with the Real Estate Center at Texas A&M University.