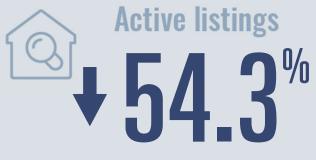

# Milam County Housing Report

## December 2020



Median price

\$179,500

**+13.5**<sup>%</sup>

**Compared to December 2019** 

#### **Price Distribution**





32 in December 2020



23 in December 2020



#### Days on market

Days on market 33
Days to close 29

Total 62

73 days less than December 2019



### **Months of inventory**

1.8

Compared to 5.5 in December 2019

#### About the data used in this report

Data used in this report come from the Texas REALTOR® Data Relevance Project, a partnership among the Texas Association of REALTOR® and local REALTOR® associations throughout the state. Analysis is provided through a research agreement with the Real Estate Center at Texas A&M University.