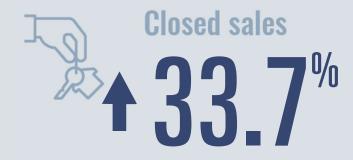

# Temple Housing Report

## December 2020



Median price \$210,000

**†22.1**<sup>%</sup>

**Compared to December 2019** 

#### **Price Distribution**





86 in December 2020



**127 in December 2020** 



### Days on market

Days on market 33
Days to close 41
Total 74

18 days less than December 2019



**Months of inventory** 

0.6

Compared to 2.1 in December 2019

#### About the data used in this report

Data used in this report come from the Texas REALTOR® Data Relevance Project, a partnership among the Texas Association of REALTOR® and local REALTOR® associations throughout the state. Analysis is provided through a research agreement with the Real Estate Center at Texas A&M University.