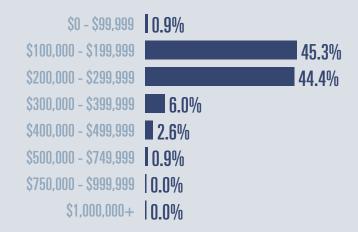

# Temple Housing Report

## December 2020



Median price \$210,000

**†22.1**<sup>%</sup>

**Compared to December 2019** 

#### **Price Distribution**





86 in December 2020



**127 in December 2020** 



### Days on market

Days on market 33
Days to close 41
Total 74

18 days less than December 2019



**Months of inventory** 

0.6

Compared to 2.1 in December 2019

#### About the data used in this report

Data used in this report come from the Texas REALTOR® Data Relevance Project, a partnership among the Texas Association of REALTOR® and local REALTOR® associations throughout the state. Analysis is provided through a research agreement with the Real Estate Center at Texas A&M University.