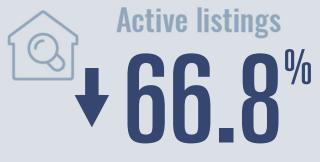

# Temple Housing Report

## December 2020



Median price \$210,000

**†22.1**<sup>%</sup>

**Compared to December 2019** 

#### **Price Distribution**





86 in December 2020



**127 in December 2020** 



### Days on market

Days on market 33
Days to close 41
Total 74

18 days less than December 2019



**Months of inventory** 

0.6

Compared to 2.1 in December 2019

#### About the data used in this report

Data used in this report come from the Texas REALTOR® Data Relevance Project, a partnership among the Texas Association of REALTOR® and local REALTOR® associations throughout the state. Analysis is provided through a research agreement with the Real Estate Center at Texas A&M University.