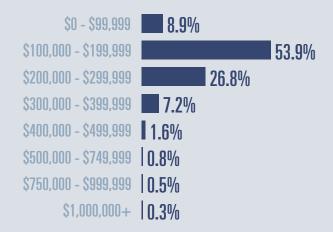

### **Price Distribution**

**Active listings** 

**13.5**<sup>%</sup>

1,030 in February 2020

**Closed sales** 

11.1%

**399 in February 2020** 