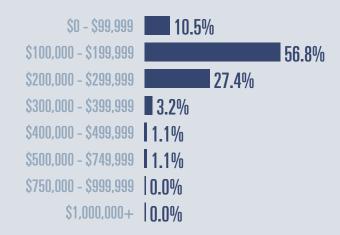

### **Price Distribution**

**Active listings** 

9.4%

**289 in February 2020** 

**Closed sales** 

**22.9**<sup>\(\pi\)</sup>

**102 in February 2020** 