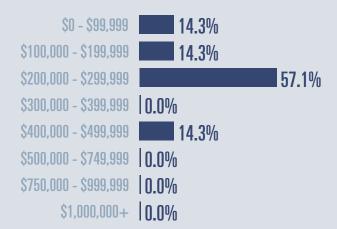

### **Price Distribution**

**Active listings** 

**69 in January 2020** 

**Closed sales** 

7 in January 2020