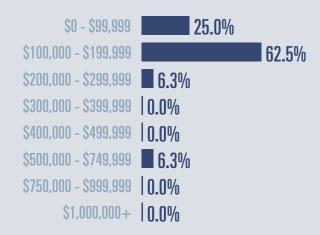

### **Price Distribution**

**Active listings** 

**16.1**<sup>\%</sup>

**72 in January 2020** 

**Closed sales** 

100%

**16 in January 2020** 