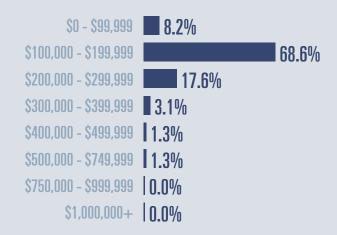

## **Price Distribution**

**Active listings** 

**11.4**<sup>%</sup>

296 in May 2019

**Closed sales** 

9.5

173 in May 2019