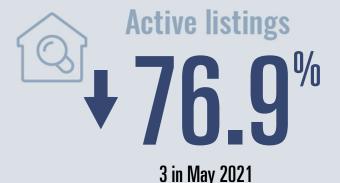

# Salado Housing Report

May 2021

Median price

\$331,405

**112.5**<sup>\%</sup>

**Compared to May 2020** 