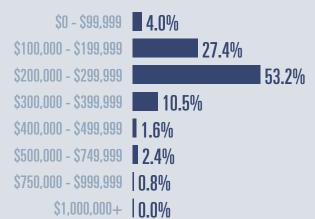

## Temple **Housing Report**

May 2021

Price Distribution

Median price \$226,500

**+25.1**<sup>%</sup>

**Compared to May 2020** 

61 in May 2021

134 in May 2021