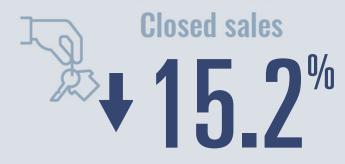

## Temple **Housing Report**

May 2021

Price Distribution

Median price \$226,500

**+25.1**<sup>%</sup>

**Compared to May 2020** 

61 in May 2021

134 in May 2021