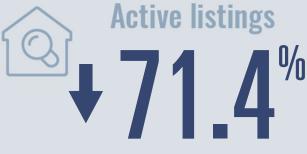

## Temple **Housing Report**

May 2021

Price Distribution

Median price \$226,500

**+25.1**<sup>%</sup>

**Compared to May 2020** 

61 in May 2021

134 in May 2021