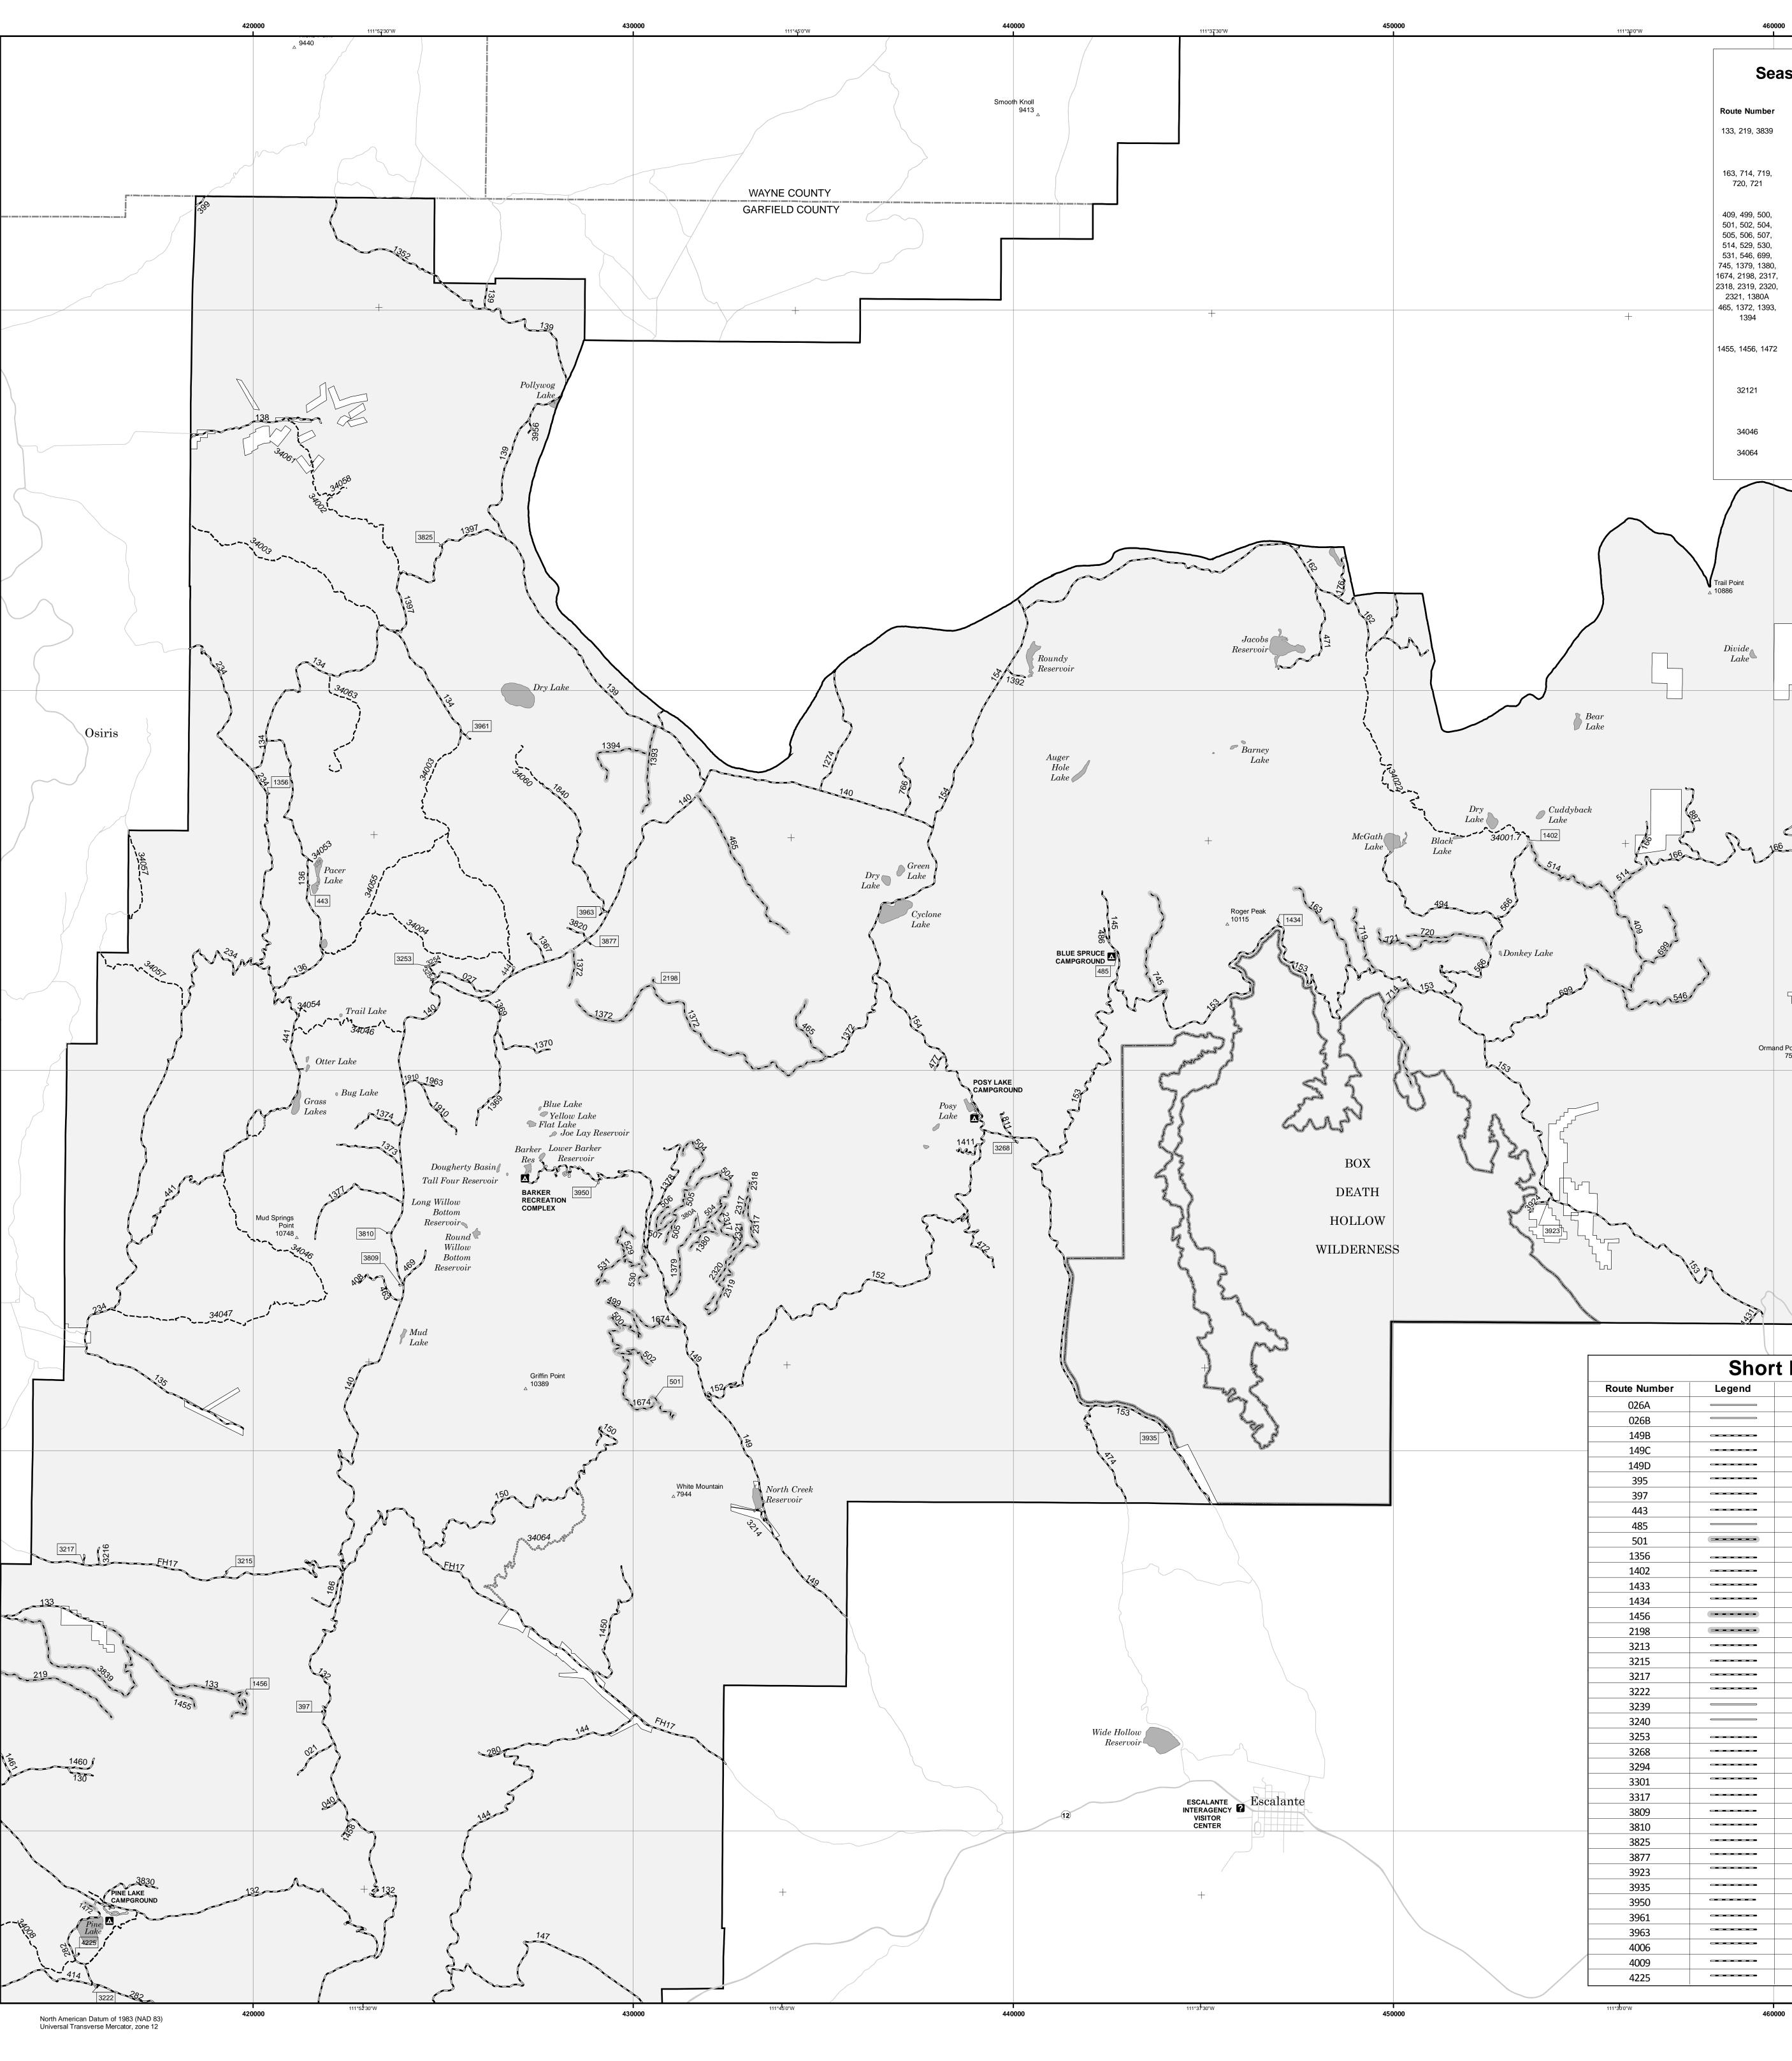

presence or absence of signs. This map does not display nonmotorized uses, oversnow uses, or other facilities and attractions on the Dixie National Forest. Obtain forest visitor information from the

Designated roads, trails and areas may also be subject to temporary, emergency closures. As a visitor, you must comply with signs notifying you of such restrictions. A national forest may issue an order to close a road, trail or area on a temporary basis to protect the life, health, or safety of forest visitors or the natural or cultural resources in these areas. Such a temporary and/or emergency closures are consistent with the Travel Management Rule (36 CFR 212.52 (b), 36 CFR 261 subpart B). The designation "road or trail open to all motor vehicles" does not supersede State traffic law.

These designations apply only to National Forest

System roads, National Forest System trails, and areas

It is prohibited to possess or operate a motor vehicle on

National Forest System lands on the Escalante Ranger

District Dixie National Forest other than in accordance

Violators of 36 CFR 261.13 are subject to a fine of up

U.S.C. 3571(e)). This prohibition applies regardless of the

to \$5,000, imprisonment for up to 6 months, or both (18

on National Forest System lands.

local national forest office.

with these designations (CFR 261.13)

|                                                                 | 111°22'3                                                                                   | 10"W                       | 470000                  |
|-----------------------------------------------------------------|--------------------------------------------------------------------------------------------|----------------------------|-------------------------|
| sonal and Specia                                                | al Vehicle Designa                                                                         | ations                     |                         |
| Legend                                                          | Special Vehicle Designation                                                                | Dates Allowed              |                         |
| 2 Roads open to all<br>Vehicles, with<br>Seasonal               | Seasonal Designation                                                                       | 05/02-10/31                |                         |
| Designation<br>2 Roads open to all<br>Vehicles, with            | Seasonal Designation                                                                       | 06/30-10/01                |                         |
| Seasonal<br>Designation<br>2 Roads open to all                  | Seasonal Designation                                                                       | 06/02-09/21                |                         |
| Vehicles, with<br>Seasonal<br>Designation                       |                                                                                            |                            |                         |
|                                                                 |                                                                                            |                            |                         |
| 2 Roads open to all<br>Vehicles, with                           | Seasonal Designation                                                                       | 07/16-04/30                | N.06/2.88               |
| Seasonal<br>Designation<br>2 Roads open to all                  | Seasonal Designation                                                                       | 05/02-10/1                 | %<br>                   |
| Vehicles, with<br>Seasonal<br>Designation<br>12 Special Vehicle | All Vahieles 50 Inches Wide or                                                             | 01/31-12/31                |                         |
| Designation, with<br>Seasonal<br>Designation                    | All Vehicles 50 Inches Wide or<br>Less                                                     | 01/31-12/31                |                         |
| 11 Special Vehicle<br>Designation<br>11 Special Vehicle         | Wheeled Non-Highway Legal<br>Vehicles Wider Than 50 Inches<br>Four Wheel Drive Non-Highway | 01/01-12/31<br>01/01-12/31 |                         |
| Designation                                                     | Legal Vehicles Wider Than 50<br>Inches                                                     |                            |                         |
|                                                                 |                                                                                            |                            |                         |
|                                                                 |                                                                                            |                            |                         |
| Grass                                                           |                                                                                            |                            |                         |
|                                                                 |                                                                                            |                            |                         |
|                                                                 | 🔪 🦱 Deer (                                                                                 | Bowns<br>Point             |                         |
|                                                                 | Lake                                                                                       |                            | 1210000                 |
| A CE                                                            | Chriss<br>Lake                                                                             | (                          |                         |
| Ĺ,                                                              |                                                                                            | }                          |                         |
| 2                                                               | 3294<br>(so 12)                                                                            | ?                          |                         |
|                                                                 |                                                                                            | 2                          | 38°d'0'N                |
|                                                                 | Deer Mountain<br><sub>A</sub> 9007                                                         | 7                          | ŝ                       |
|                                                                 |                                                                                            |                            |                         |
|                                                                 |                                                                                            |                            |                         |
|                                                                 |                                                                                            |                            |                         |
|                                                                 |                                                                                            | }                          |                         |
| Point                                                           |                                                                                            | \$                         |                         |
|                                                                 |                                                                                            |                            |                         |
|                                                                 |                                                                                            |                            |                         |
|                                                                 |                                                                                            |                            |                         |
|                                                                 |                                                                                            |                            |                         |
| Bould                                                           | er Town                                                                                    |                            |                         |
| m17                                                             |                                                                                            |                            |                         |
| 12                                                              |                                                                                            |                            |                         |
|                                                                 |                                                                                            |                            |                         |
| Route Desigr                                                    | nations                                                                                    |                            | Z                       |
| Vehicle De<br>Road Open to Highway                              | signation                                                                                  | Length Feet<br>669         | 37°52 <sup>°</sup> 30'N |
| Road Open to Highway<br>Road Open to Highway<br>Road Open to    | / Legal Vehicles Only                                                                      | 286 665                    |                         |
| Road Open to<br>Road Open to                                    | All Vehicles                                                                               | 683<br>400                 |                         |
| Road Open to<br>Road Open to                                    | All Vehicles                                                                               | 459<br>476                 |                         |
| Road Open to<br>Road Open to Highway                            | / Legal Vehicles Only                                                                      | 177<br>757                 |                         |
| Road Open to All V<br>Road Open to                              | All Vehicles                                                                               | 1015<br>198                |                         |
| Road Open to<br>Road Open to                                    | All Vehicles                                                                               | 818<br>270                 |                         |
| Road Open to<br>Road Open to All V<br>Road Open to All V        | ehicles, Seasonal                                                                          | 862<br>553<br>601          |                         |
| Road Open to<br>Road Open to                                    | All Vehicles                                                                               | 875<br>910                 |                         |
| Road Open to<br>Road Open to                                    |                                                                                            | 886<br>645                 |                         |
| Road Open to Highway<br>Road Open to Highway                    | / Legal Vehicles Only                                                                      | 925<br>206                 |                         |
| Road Open to<br>Road Open to<br>Road Open to                    | All Vehicles                                                                               | 371<br>943<br>534          |                         |
| Road Open to<br>Road Open to<br>Road Open to                    | All Vehicles                                                                               | 534<br>272<br>373          |                         |
| Road Open to<br>Road Open to<br>Road Open to                    | All Vehicles                                                                               | 414<br>438                 |                         |
| Road Open to<br>Road Open to                                    | All Vehicles                                                                               | 253<br>554                 |                         |
| Road Open to<br>Road Open to                                    | All Vehicles<br>All Vehicles                                                               | 889<br>711                 | z                       |
| Road Open to<br>Road Open to                                    | All Vehicles                                                                               | 403<br>1017                | 37°45'0"N               |
| Road Open to<br>Road Open to<br>Road Open to                    | All Vehicles                                                                               | 678<br>993<br>469          |                         |
| Road Open to<br>Road Open to                                    |                                                                                            | 469<br>644                 |                         |
|                                                                 | 111°22'30"V                                                                                | V                          | 470000                  |