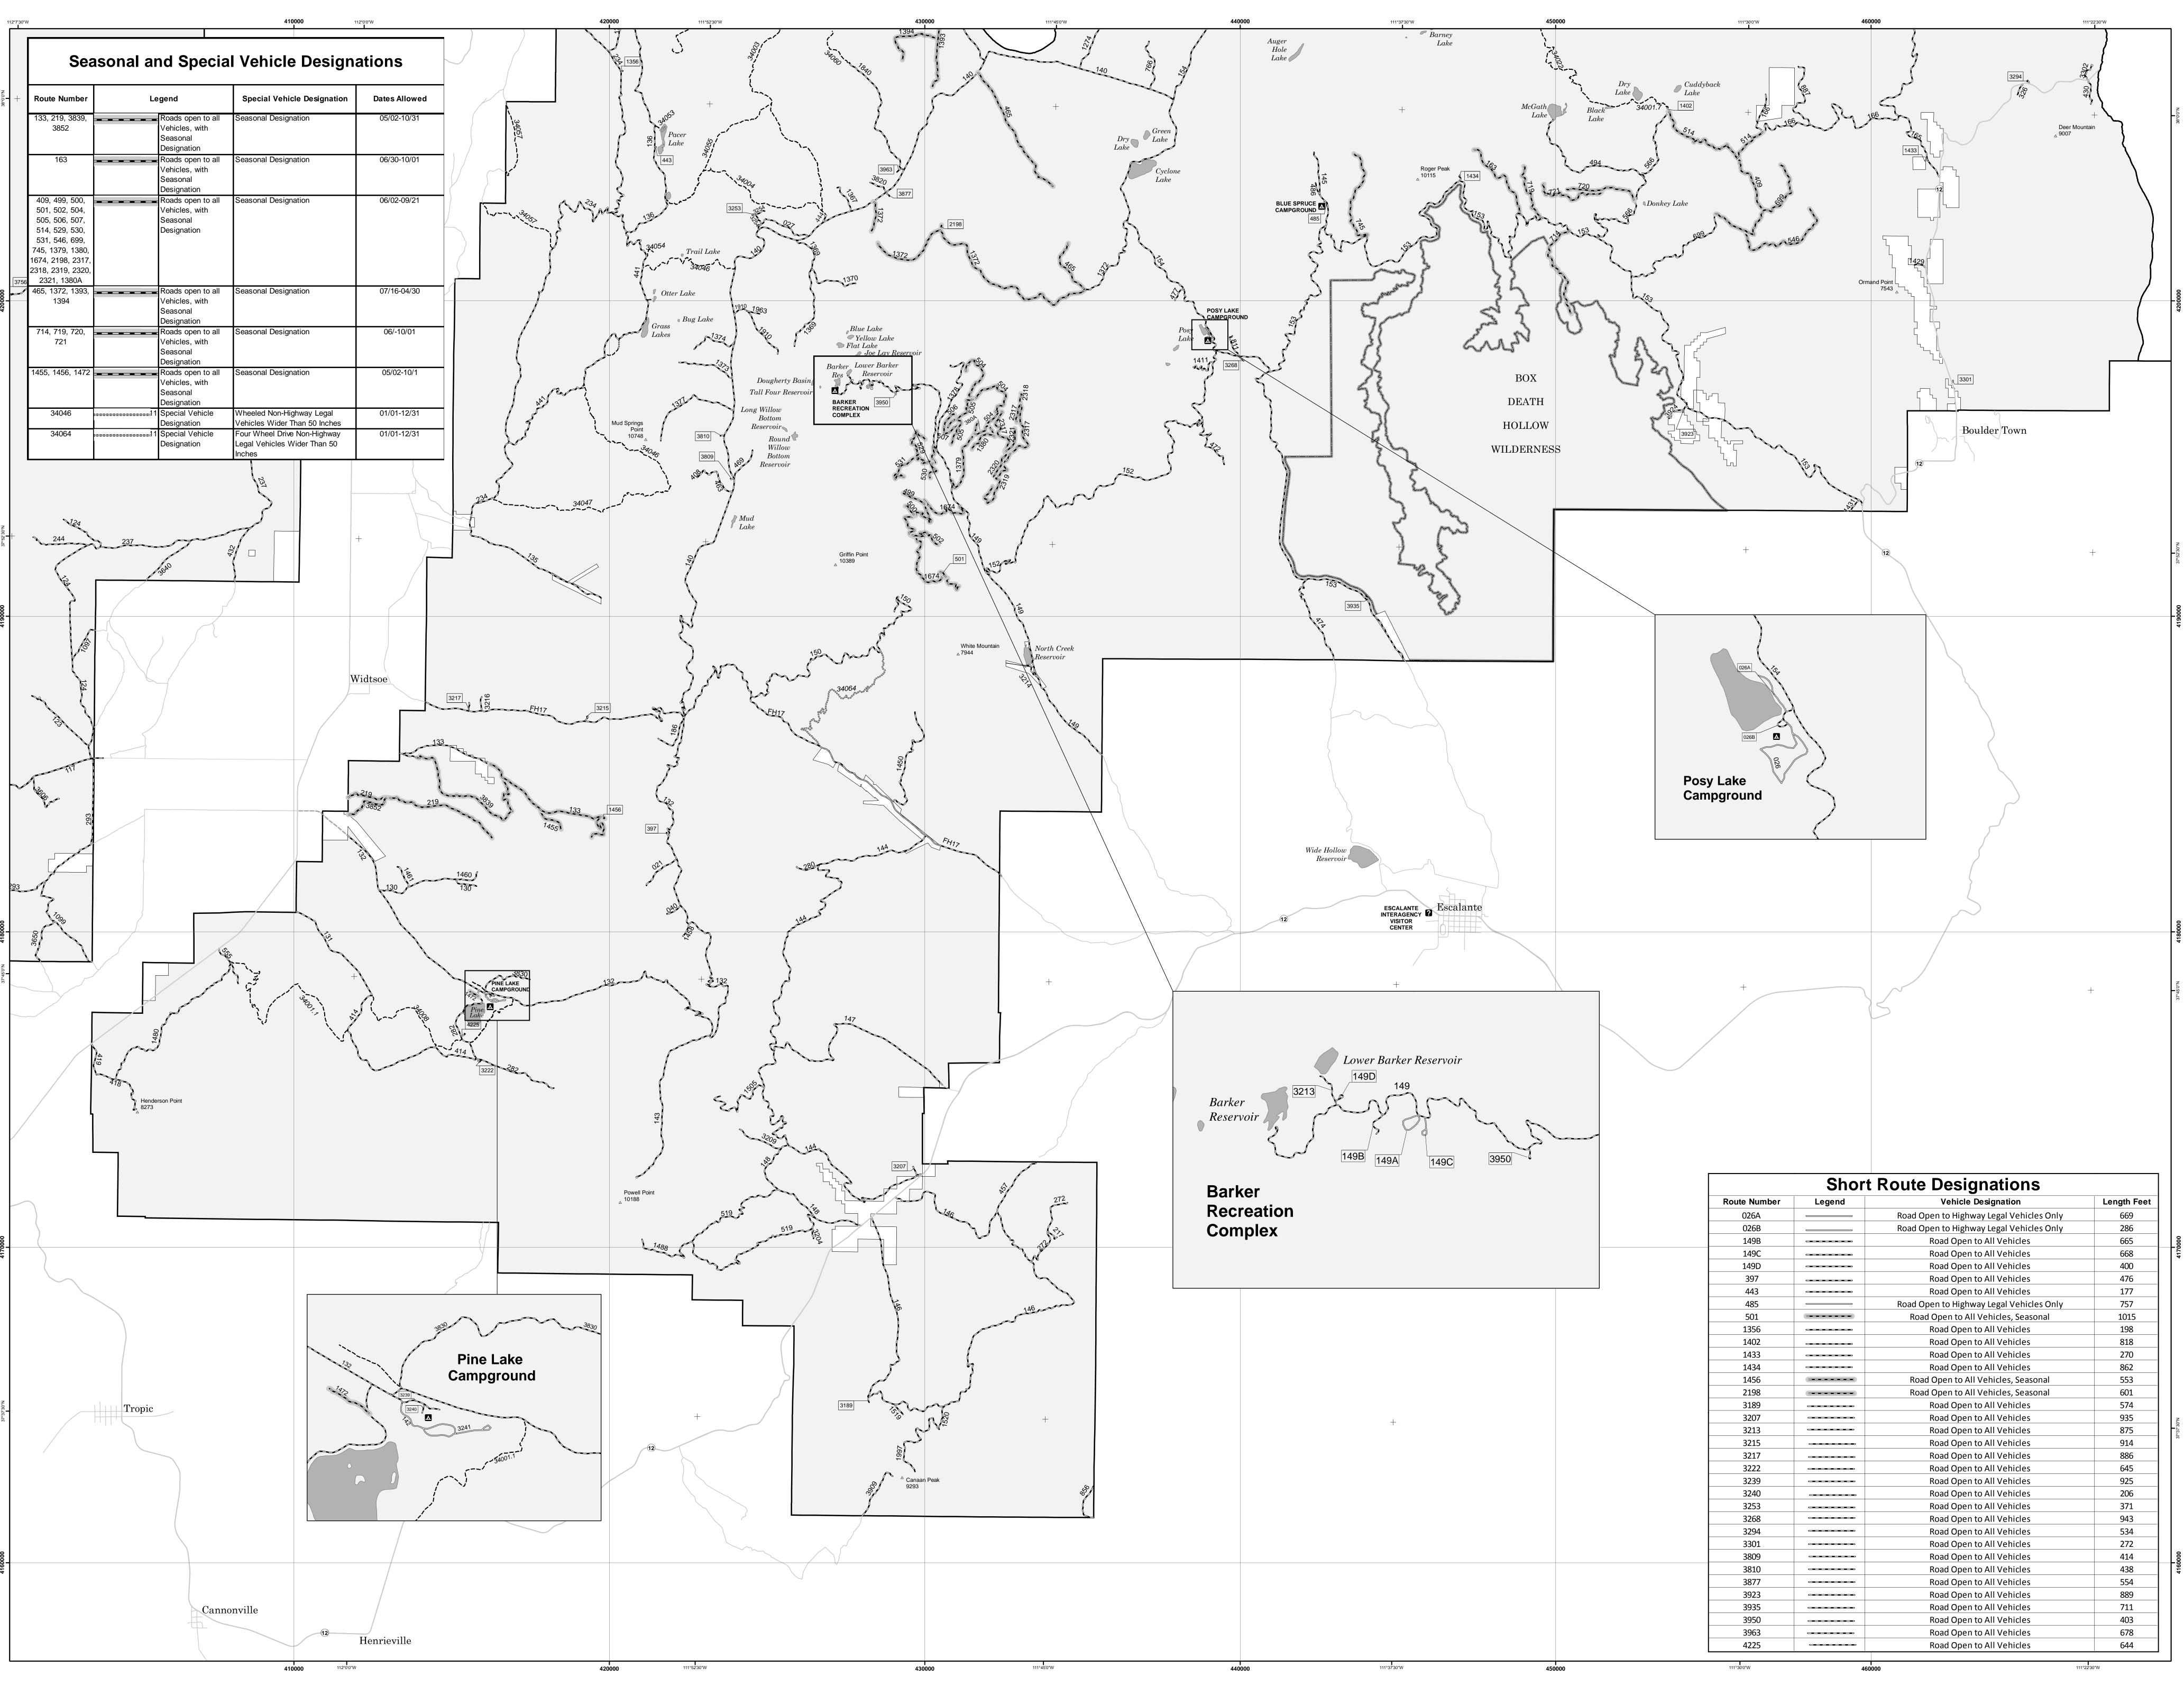

presence or absence of signs. This map does not display nonmotorized uses, oversnow uses, or other facilities and attractions on the Dixie National Forest. Obtain forest visitor information from the

Designated roads, trails and areas may also be subject to temporary, emergency closures. As a visitor, you must comply with signs notifying you of such restrictions. A national forest may issue an order to close a road, trail or area on a temporary basis to protect the life, health, or safety of forest visitors or the natural or cultural resources in these areas. Such a temporary and/or emergency closures are consistent with the Travel Management Rule (36 CFR 212.52 (b), 36 CFR 261 subpart B). The designation "road or trail open to all motor vehicles" does not supersede State traffic law.

These designations apply only to National Forest

System roads, National Forest System trails, and areas

It is prohibited to possess or operate a motor vehicle on

National Forest System lands on the Escalante Ranger

District Dixie National Forest other than in accordance

Violators of 36 CFR 261.13 are subject to a fine of up

U.S.C. 3571(e)). This prohibition applies regardless of the

to \$5,000, imprisonment for up to 6 months, or both (18

on National Forest System lands.

local national forest office.

with these designations (CFR 261.13)

|                                                                 | 111°22'3                                                                                   | 10"W                       | 470000                  |
|-----------------------------------------------------------------|--------------------------------------------------------------------------------------------|----------------------------|-------------------------|
| sonal and Specia                                                | al Vehicle Designa                                                                         | ations                     |                         |
| Legend                                                          | Special Vehicle Designation                                                                | Dates Allowed              |                         |
| 2 Roads open to all<br>Vehicles, with<br>Seasonal               | Seasonal Designation                                                                       | 05/02-10/31                |                         |
| Designation<br>2 Roads open to all<br>Vehicles, with            | Seasonal Designation                                                                       | 06/30-10/01                |                         |
| Seasonal<br>Designation<br>2 Roads open to all                  | Seasonal Designation                                                                       | 06/02-09/21                |                         |
| Vehicles, with<br>Seasonal<br>Designation                       |                                                                                            |                            |                         |
|                                                                 |                                                                                            |                            |                         |
| 2 Roads open to all<br>Vehicles, with                           | Seasonal Designation                                                                       | 07/16-04/30                | N.06/2.88               |
| Seasonal<br>Designation<br>2 Roads open to all                  | Seasonal Designation                                                                       | 05/02-10/1                 | %<br>                   |
| Vehicles, with<br>Seasonal<br>Designation<br>12 Special Vehicle | All Vahieles 50 Inches Wide or                                                             | 01/31-12/31                |                         |
| Designation, with<br>Seasonal<br>Designation                    | All Vehicles 50 Inches Wide or<br>Less                                                     | 01/31-12/31                |                         |
| 11 Special Vehicle<br>Designation<br>11 Special Vehicle         | Wheeled Non-Highway Legal<br>Vehicles Wider Than 50 Inches<br>Four Wheel Drive Non-Highway | 01/01-12/31<br>01/01-12/31 |                         |
| Designation                                                     | Legal Vehicles Wider Than 50<br>Inches                                                     |                            |                         |
|                                                                 |                                                                                            |                            |                         |
|                                                                 |                                                                                            |                            |                         |
| Grass                                                           |                                                                                            |                            |                         |
|                                                                 |                                                                                            |                            |                         |
|                                                                 | 🔪 🦱 Deer (                                                                                 | Bowns<br>Point             |                         |
|                                                                 | Lake                                                                                       |                            | 1210000                 |
| A CE                                                            | Chriss<br>Lake                                                                             | (                          |                         |
| Ĺ,                                                              |                                                                                            | }                          |                         |
| 2                                                               | 3294<br>(so 12)                                                                            | ?                          |                         |
|                                                                 |                                                                                            | 2                          | 38°d'0'N                |
|                                                                 | Deer Mountain<br><sub>A</sub> 9007                                                         | 7                          | ŝ                       |
|                                                                 |                                                                                            |                            |                         |
|                                                                 |                                                                                            |                            |                         |
|                                                                 |                                                                                            |                            |                         |
|                                                                 |                                                                                            | }                          |                         |
| Point                                                           |                                                                                            | \$                         |                         |
|                                                                 |                                                                                            |                            |                         |
|                                                                 |                                                                                            |                            |                         |
|                                                                 |                                                                                            |                            |                         |
|                                                                 |                                                                                            |                            |                         |
| Bould                                                           | er Town                                                                                    |                            |                         |
| m17                                                             |                                                                                            |                            |                         |
| 12                                                              |                                                                                            |                            |                         |
|                                                                 |                                                                                            |                            |                         |
| Route Desigr                                                    | nations                                                                                    |                            | Z                       |
| Vehicle De<br>Road Open to Highway                              | signation                                                                                  | Length Feet<br>669         | 37°52 <sup>°</sup> 30'N |
| Road Open to Highway<br>Road Open to Highway<br>Road Open to    | / Legal Vehicles Only                                                                      | 286 665                    |                         |
| Road Open to<br>Road Open to                                    | All Vehicles                                                                               | 683<br>400                 |                         |
| Road Open to<br>Road Open to                                    | All Vehicles                                                                               | 459<br>476                 |                         |
| Road Open to<br>Road Open to Highway                            | / Legal Vehicles Only                                                                      | 177<br>757                 |                         |
| Road Open to All V<br>Road Open to                              | All Vehicles                                                                               | 1015<br>198                |                         |
| Road Open to<br>Road Open to                                    | All Vehicles                                                                               | 818<br>270                 |                         |
| Road Open to<br>Road Open to All V<br>Road Open to All V        | ehicles, Seasonal                                                                          | 862<br>553<br>601          |                         |
| Road Open to<br>Road Open to                                    | All Vehicles                                                                               | 875<br>910                 |                         |
| Road Open to<br>Road Open to                                    |                                                                                            | 886<br>645                 |                         |
| Road Open to Highway<br>Road Open to Highway                    | / Legal Vehicles Only                                                                      | 925<br>206                 |                         |
| Road Open to<br>Road Open to<br>Road Open to                    | All Vehicles                                                                               | 371<br>943<br>534          |                         |
| Road Open to<br>Road Open to<br>Road Open to                    | All Vehicles                                                                               | 534<br>272<br>373          |                         |
| Road Open to<br>Road Open to<br>Road Open to                    | All Vehicles                                                                               | 414<br>438                 |                         |
| Road Open to<br>Road Open to                                    | All Vehicles                                                                               | 253<br>554                 |                         |
| Road Open to<br>Road Open to                                    | All Vehicles<br>All Vehicles                                                               | 889<br>711                 | z                       |
| Road Open to<br>Road Open to                                    | All Vehicles                                                                               | 403<br>1017                | 37°45'0"N               |
| Road Open to<br>Road Open to<br>Road Open to                    | All Vehicles                                                                               | 678<br>993<br>469          |                         |
| Road Open to<br>Road Open to                                    |                                                                                            | 469<br>644                 |                         |
|                                                                 | 111°22'30"V                                                                                | V                          | 470000                  |