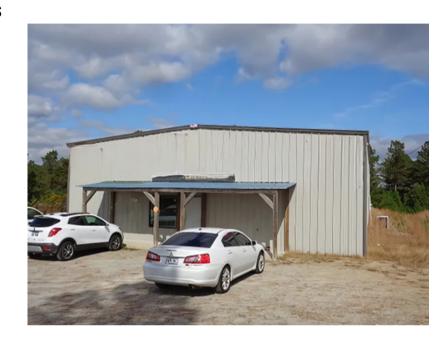

## 127 SAWDUST TRAIL HOT SPRINGS VILLAGE, ARKANSAS \$749,500

amberdhenson@hotmail.com

(501) 352-7670

www.urbanlivinganddevelopmentinc.com

Unlock opportunity in Hot Springs Village with this versatile est. 5,000 SF warehouse located on a spacious est. 0.92-acre lot. Whether you're expanding operations, launching a new business, or investing in commercial real estate, this property offers flexibility and functionality in a growing area. Investment potential in one of Arkansas's most secure gated communities.

Built in 2010

est. .92 acers

est. SQFT 5,000 Large open layout Easy access to nearby highways