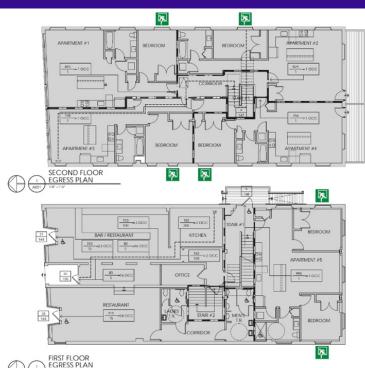

Luxury Apartments are being

constructed in a portion of the first floor, and the entire second floor. There will be one ADA accessible (2) bedroom on the 1st floor. There will be four (1) bedrooms on the 2nd floor.

- Luxurious industrial loft style finishes include hardwood floors, stone countertops, and fireplaces
- Fire sprinkler, access controls and security system
- Central heat and air conditioning and laundry in each unit
- Designated off-street parking