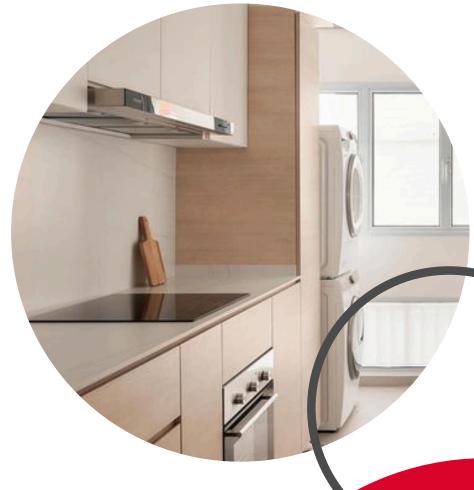

# BTO KITCHEN PACKAGE

\$3,988 NETT

#### **CARPENTRY WORKS**

- TOP Kitchen cabinet Wt 10 ft
- BOTTOM Kitchen cabinet Wt 10 ft
- Stainless steel dish tray
- Blums Aventos HK 1 set
- Frosted glass panel door
- Blums SOFT CLOSING HINGS
- MOVENTO full extension 3 SET
- Drawer not exceeding 900mm 3 SET

#### **TABLETOP / COUNTERTOP**

• 20mm thick single profile Quartz top / Sintered stone Wt 10 ft

#### **PLUMBING WORKS**

• Sink + Tap Connection for Kitchen Cabinet