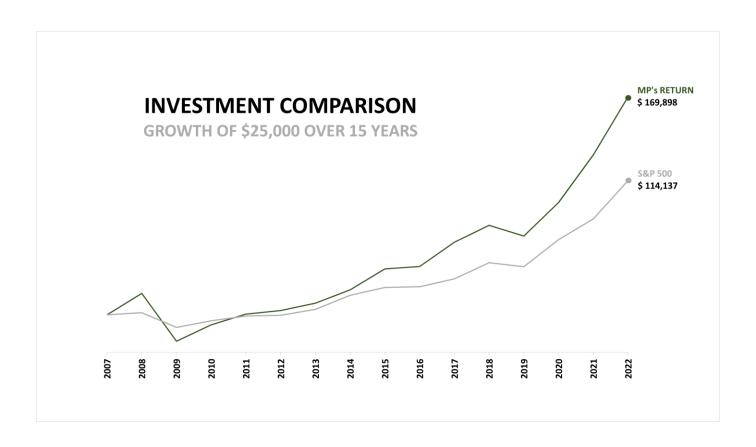

## Performance of an Initial Investment of \$25,000<sup>2</sup>

<sup>&</sup>lt;sup>1</sup>Personal brokerage statements available upon request

<sup>\*\*</sup>June 18, 2007

<sup>&</sup>lt;sup>2</sup>Fortress Capital min. investment level