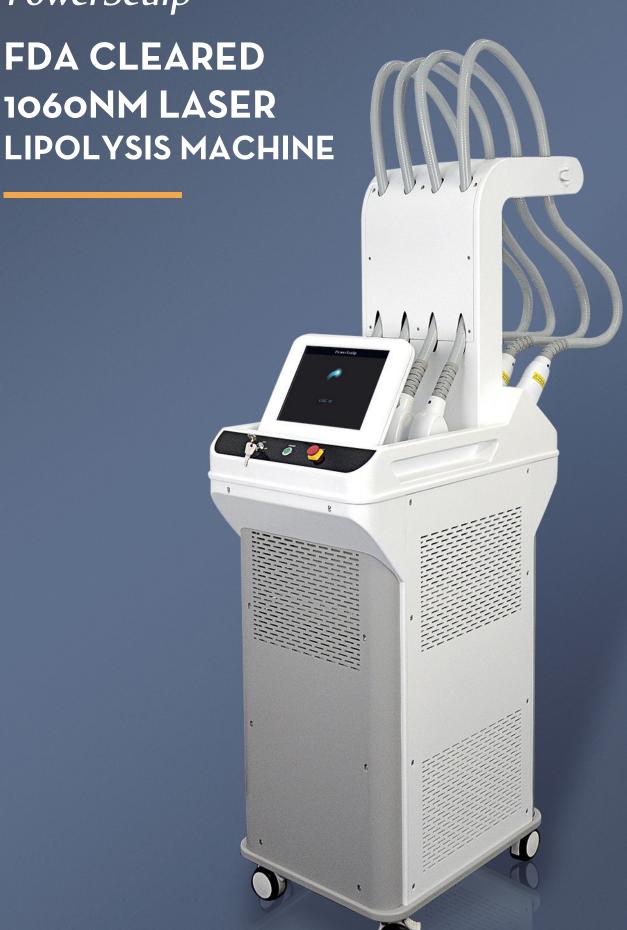

### PowerSculp™

1060nm New generation non-invasive laser system for permanent fat reduction

#### **HOW POWERSCULP WORKS?**

PowerSculp is a non-invasive body contouring method that's designed to quickly and effectively eliminate excess body fat throughout the body.

It's the world's second FDA-cleared laser treatment for lipolysis (the breakdown of fats), and it can be used on fat in the abdomen, flanks, back, thighs, and even under the chin. Unlike traditional liposuction procedures, no scalpel or knife is needed, and downtime is non-existent.