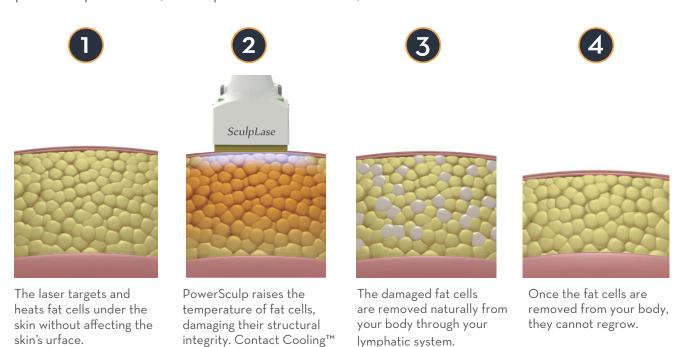

#### **HOW POWERSCULP WORKS?**

PowerSculp is a non-invasive body contouring method that's designed to quickly and effectively eliminate excess body fat throughout the body.

It's the world's second FDA-cleared laser treatment for lipolysis (the breakdown of fats), and it can be used on fat in the abdomen, flanks, back, thighs, and even under the chin. Unlike traditional liposuction procedures, no scalpel or knife is needed, and downtime is non-existent.

stays on throughout the treatment, keeping the skin safe and comfortable.