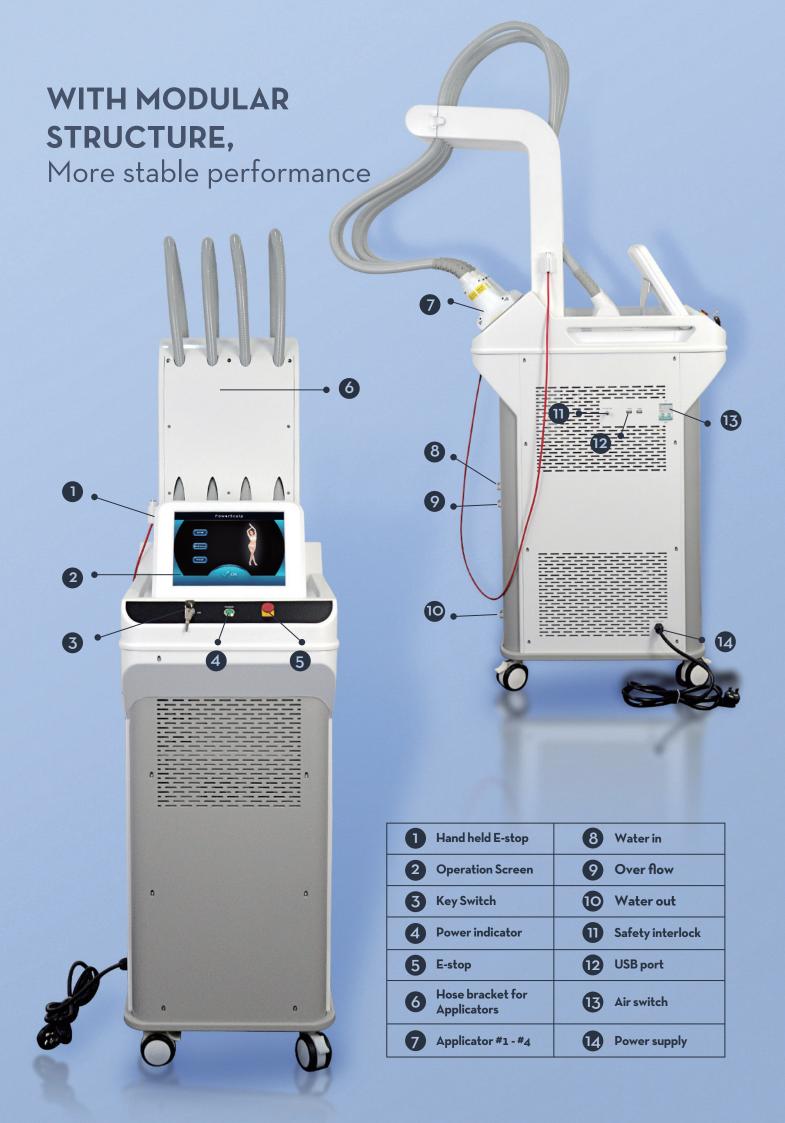

#### **SPECIFICATIONS**

| Model                         | PSPo5o-WM                         |
|-------------------------------|-----------------------------------|
| Wavelength                    | 1064nm                            |
| Peak Power(Single applicator) | 50W                               |
| Spot Size(Single applicator)  | 40mmx80mm                         |
| Power Density                 | 0.7-1.7W/cm <sup>2</sup>          |
| Cooling System                | Water cooling                     |
| Power Supply                  | AC100-240V/50-60Hz (customizable) |
| Input Power                   | 2.5KW                             |
| Dimension                     | 550x920x1950mm                    |
| Weight                        | 100kg                             |