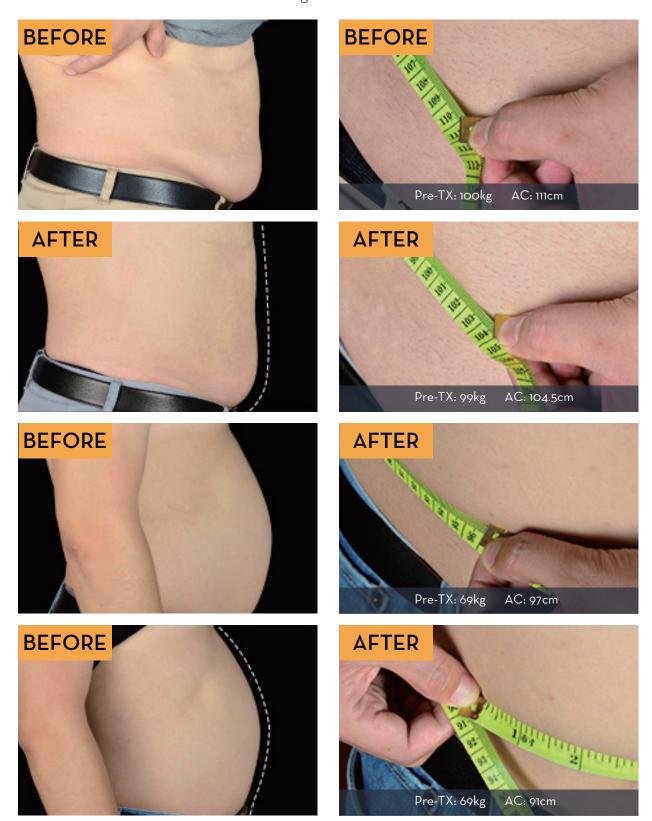

#### **REAL RESULTS**

In the past 3 years, our PowerSculp has provided stubborn fat removal services to thousands of customers in clinics in many countries around the world and received very real and exciting feedback. Each 25 minute PowerSculp treatment destroys fat cells in problem areas without surgery or downtime. Customer satisfaction is our driving force.

#### **POWERSCULP LASER BODY CONTOURING**

WarmSculpting with PowerSculp, should be another good option for those who are not happy with their stubborn fat and keep looking for perfect body.

PowerSculp is a convenient body contouring treatment that can be done in 25mins without disrupting the skin's surface, and more than 25% fat cells can be removed in the treated area. Fat cells will be gently heated up and expelled through the body's lymphatic system and those fat cells will not regenerate. The patients will notice good result in 6 weeks after the first treatment.