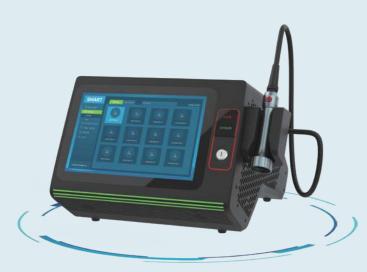

#### Deliver Maximum Results with Smart Ice Therapy Laser

- 20% Faster Treatment Times
- Optimal Treatment Outcomes
- Dual/Four Wavelengths Available in One Machine
- 12-inche Large Touch Screen
- Expert Treatment Protocols
- Intelligent Cloud Management System
- Digital Thermal Imaging for Choice
- Zero Reported Side Effects

#### Expert Treatment Protocols

SMART ICE LASER contains preset treatment protocols for ease of use. Even beginners can quickly operate the machine to effectively treat various conditions, eliminating the need for extensive learning curves.