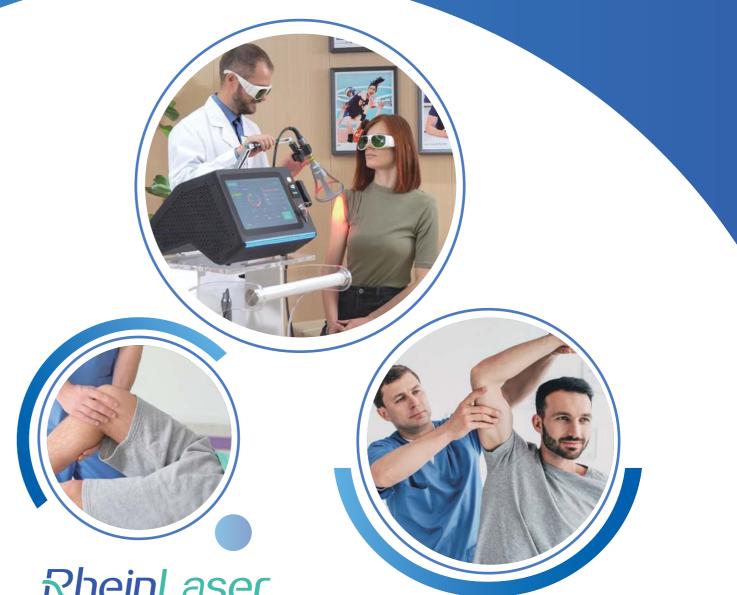

### Outcomes Safe, effective and non-invasive

SMART ICE LASER offers scientifically-proven treatment solutions to improve patient outcomes faster.

#### Class IV Therapy Laser That Redefines Laser Therapy Industry

## Maximize Results for Both Your Patients and Bottom Line

#### Wide Coverage of Indications

#### **Enhanced Patient Satisfaction**

#### Increased Revenue Stream