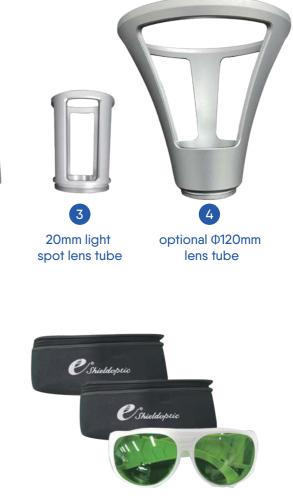

#### Attachable treatment heads **>>>**

SMART ICE SERIES LASERS handpiece comes with up to 4 treatment heads, allowing you to change the width of the beam for maximum versatility.

Handpiece

9mm lens tube

spherical lens tube

#### Goggles ►►►

Our goggles are tailor-made for the wavelengths emitted by the SMART ICE SERIES LASERS and boast an optical density rating of 5+ for utmost safety, both for you and your patients.