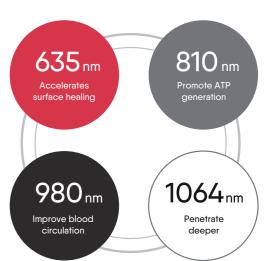

#### 4 Wavelengths ►►►

635nm/810nm/980nm/1064nm (915nm optional) Delivers extensive tissue stimulation and penetration to achieve optimal outcomes.