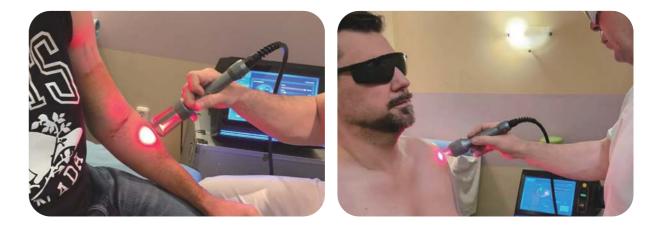

## How It Works?

SMART ICE Laser Therapy System utilizes a high-powered laser to promote healing in damaged tissues. It's a drug-free, surgery-free, non-invasive pain treatment alternative.

> Photons packets of light

### Outcomes Safe, effective and non-invasive

SMART ICE LASER offers scientifically-proven treatment solutions to improve patient outcomes faster.

#### Class IV Therapy Laser That Redefines Laser Therapy Industry