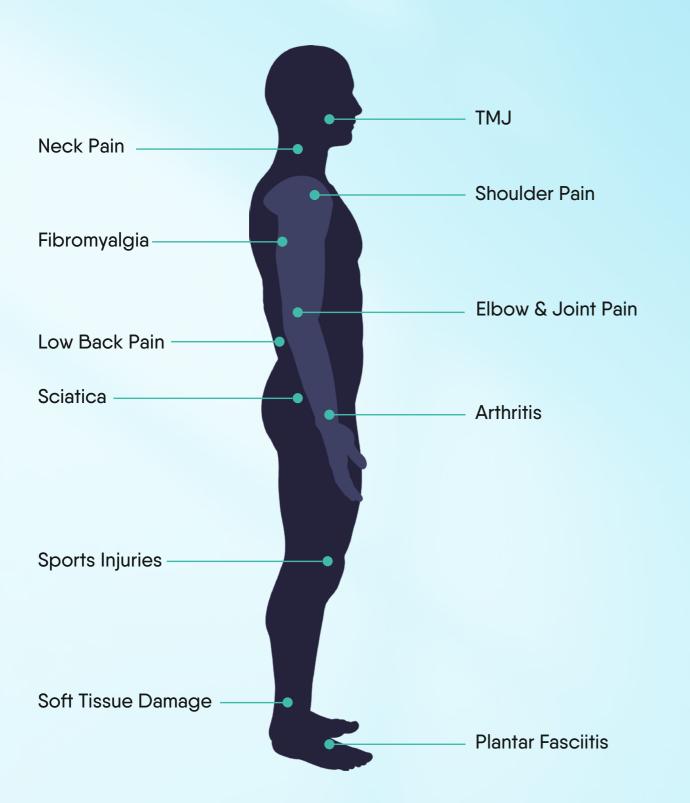

20% Faster Treatment Times
- Optimal Treatment Outcomes
- Dual/Four Wavelengths Available in One Machine
- 12-inche Large Touch Screen
- Expert Treatment Protocols
- Intelligent Cloud Management System
- Digital Thermal Imaging for Choice
- Zero Reported Side Effects

## How It Works?

SMART ICE Laser Therapy System utilizes a high-powered laser to promote healing in damaged tissues. It's a drug-free, surgery-free, non-invasive pain treatment alternative.

> Photons packets of light

> > Energy interacts with the tissue inducing biological effects





Analgesic effect

4.

Anti-inflammatory effect



01

1



**Biostimulating effect** 

02

### Outcomes Safe, effective and non-invasive

SMART ICE LASER offers scientifically-proven treatment solutions to improve patient outcomes faster.



#### Class IV Therapy Laser That Redefines Laser Therapy Industry

#### 4 Wavelengths ►►►

635nm/810nm/980nm/1064nm (915nm optional) Delivers extensive tissue stimulation and penetration to achieve optimal outcomes.



#### Four Treatment Modes ►►►

CW/Pulse/B/Single Mode for targeted treatment.

03



#### Higher Power: 30W/45W/60W ▶▶▶

SMART ICE SERIES LASERS have the therapeutic power of 30W/45W/60W. More power, shorter treatments, faster results!



### Features

#### Expert Treatment Protocols

SMART ICE LASER contains preset treatment protocols for ease of use. Even beginners can quickly operate the machine to effectively treat various conditions, eliminating the need for extensive learning curves.





### Intelligent Cloud Management System

Create profiles for patients and save