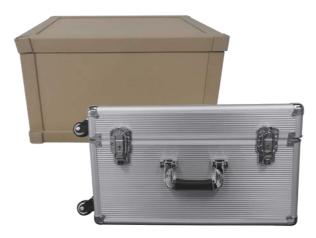

#### Travel Case ►►►

The travel case is custom designed for the SMART ICE SERIES LASERS. It is waterproof, crushproof, and dustproof, ensuring unparalleled protection.