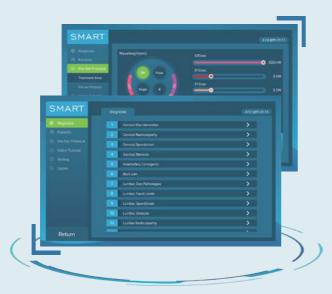

### Intelligent Cloud Management System

Create profiles for patients and save treatment data, standard configuration for high-end clinics.

## Digital Thermal Imaging

Visualize the therapeutic effects in real-time, allowing for precise treatment adjustments.