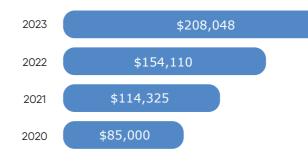

#### How Much Revenue Are You Generating Each Year?

\*Research data indicates that the clinic's annual revenue has increased by approximately 35% after the introduction of Smart Ice Laser Therapy System.