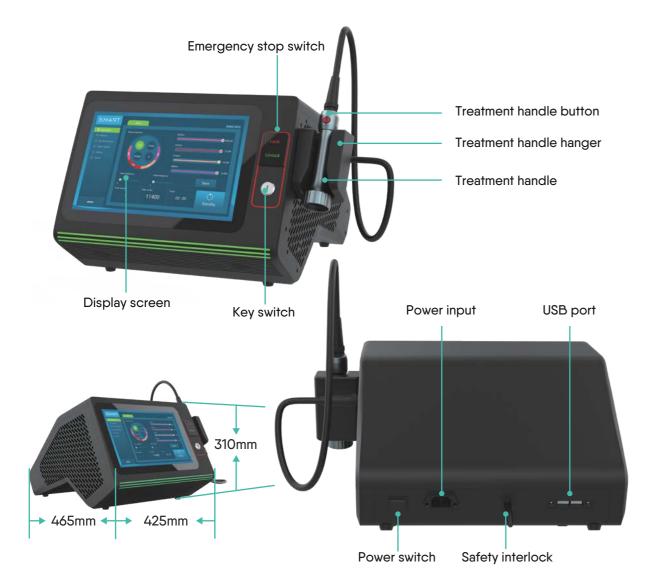

### **Specification**

| Model          | SMART ICE-S60D                                                      | SMART ICE-S45D | SMART ICE-S30D | SMART ICE-S60B | SMART ICE-S30B |
|----------------|---------------------------------------------------------------------|----------------|----------------|----------------|----------------|
| Max Power      | 60W                                                                 | 45W            | 30W            | 60W            | 30W            |
| Wavelength     | 635nm+810nm+980nm+1064nm Or 635nm+810nm+915nm+980nm                 |                |                | 810nm+980nm    |                |
| Laser Type     | GaAlAs Diode Laser                                                  |                |                |                |                |
| Spot Size      | $\Phi$ 9mm+ $\Phi$ 20mm+ spherical lens tube; optional $\Phi$ 120mm |                |                |                |                |
| Treatment Mode | CW /Pulse/Single /B Mode                                            |                |                |                |                |
| Pilot Beam     | 635nm, 500mW                                                        |                |                |                |                |
| Cooling Method | Air-cooled                                                          |                |                |                |                |
| Power Supply   | AC100~240V ,50/60Hz                                                 |                |                |                |                |
| Input Power    | 400W                                                                |                |                |                |                |
| Dimension      | 425mmx465mmx310mm                                                   |                |                |                |                |
| Weight         | 20kg                                                                |                |                |                |                |