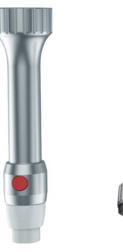

#### Attachable treatment heads **>>>**

SMART ICE SERIES LASERS handpiece comes with up to 4 treatment heads, allowing you to change the width of the beam for maximum versatility.

Handpiece

9mm lens tube

spherical lens tube