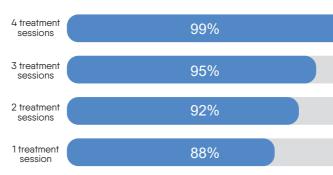

#### Recovery Rate of Back Pain

\*Data based on clinical trial of 120 doctors across the United States.

This chart reveals the treatment outcomes that Smart Ice Laser Therapy System delivered for the common back pain. In addition, it is also highly effective in treating other diseases, such as shoulder pain, neck pain, knee pain and arthritis.