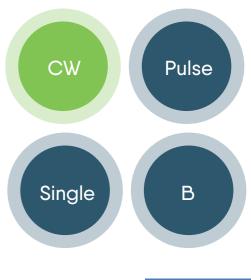

#### Four Treatment Modes ►►►

CW/Pulse/B/Single Mode for targeted treatment.

03