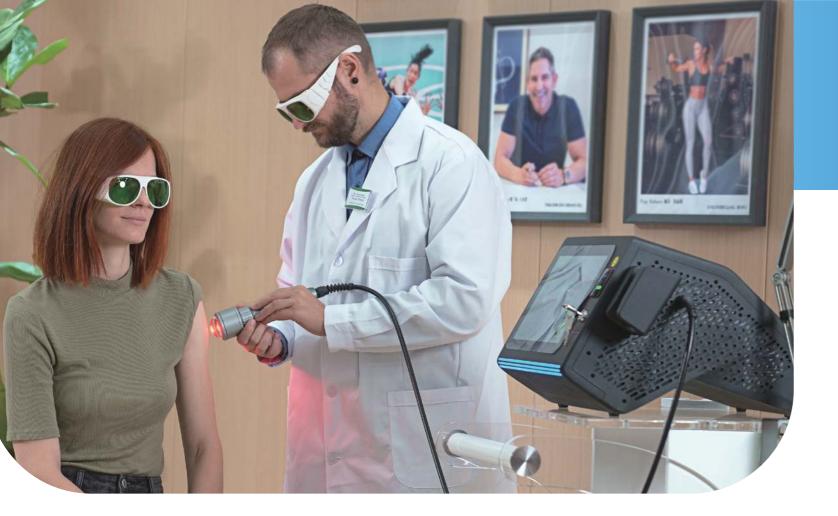

## How It Works?

SMART ICE Laser Therapy System utilizes a high-powered laser to promote healing in damaged tissues. It's a drug-free, surgery-free, non-invasive pain treatment alternative.

> Photons packets of light

#### Goggles ►►►

Our goggles are tailor-made for the wavelengths emitted by the SMART ICE SERIES LASERS and boast an optical density rating of 5+ for utmost safety, both for you and your patients.