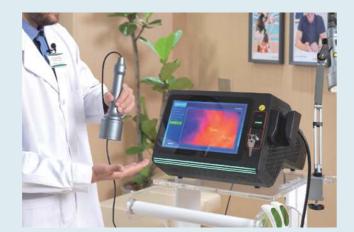

## Digital Thermal Imaging

Visualize the therapeutic effects in real-time, allowing for precise treatment adjustments.