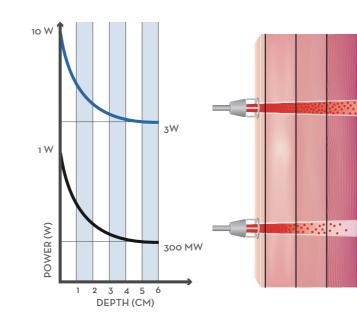

#### Higher Power: 30W/45W/60W ▶▶▶

SMART ICE SERIES LASERS have the therapeutic power of 30W/45W/60W. More power, shorter treatments, faster results!