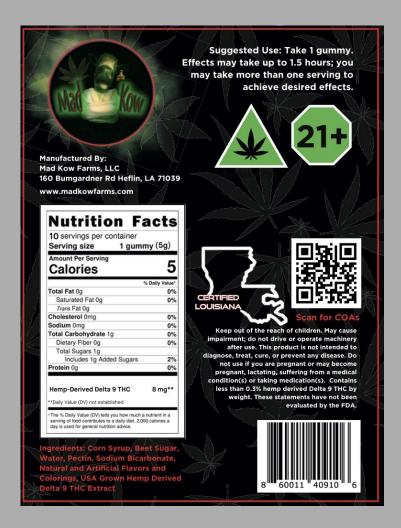

## **Total Cannabinoid Content vs. Delta-9 THC Content:**

When assessing Delta-9 THC gummies, it's crucial to understand the distinction between total cannabinoid content and Delta-9 THC content. Total cannabinoid content includes all cannabinoids present in the product, whereas Delta-9 THC content specifically refers to the amount of psychoactive THC.

#### **Understanding Delta-9 THC Dosing:**

Delta-9 THC is the primary psychoactive compound responsible for the euphoric effects commonly associated with cannabis consumption. When consuming Delta-9 THC gummies, it's essential to consider the actual Delta-9 THC dosage per gummy to achieve the desired effects while minimizing the risk of overconsumption.

#### **Example Scenario:**

Consider a scenario where a package claims to contain 250 mg with 10 gummies at 25 mg each. However, upon closer inspection, each gummy actually contains 5 mg of Delta-9 THC and 20 mg of CBD. As a result, the actual Delta-9 THC per dose is only 5 mg, if you multiply 5mg by the number of gummies you get only 50mg of THC the other 200mg is CBD.

#### Importance of Clear Labeling:

Clear labeling is essential for consumers to make informed decisions about Delta-9 THC products. To facilitate this, QR codes are often provided on the back of adult consumable Delta-9 THC products such as gummies, syrup, etc. These QR codes link to a COA (Certificate of Analysis) on the manufacturer's website.

### **COA (Certificate of Analysis):**

The COA provides detailed information about the THC and cannabinoid concentrations in the product, helping consumers determine its quality and purity. By reviewing the COA, consumers can gain valuable insights into the composition of the product and make more informed choices about its consumption.