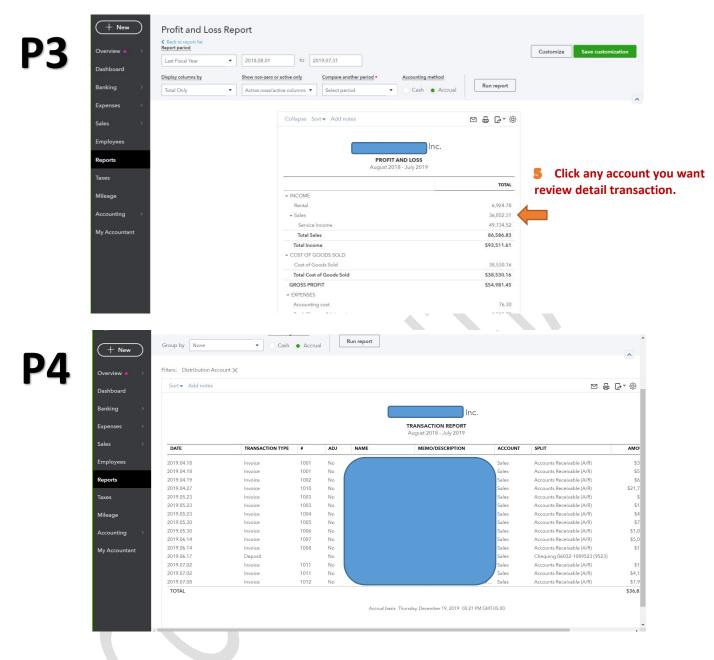

## How to review the detail transactions for accounts on QUICKBOOK ONLINE

| Accountant 🗮 🖻                        |              |                                         | (?) Help Search | ۹ (۵ 🕻                                  |
|---------------------------------------|--------------|-----------------------------------------|-----------------|-----------------------------------------|
| + New Reports                         |              |                                         |                 |                                         |
| view • >                              |              | Q. Find report by name                  |                 |                                         |
| Standard Custom reports Manage        | ment reports |                                         |                 |                                         |
| ing >                                 |              |                                         |                 |                                         |
| nses > Favourites                     |              |                                         |                 |                                         |
| Accounts receivable aging summary     | * 1          |                                         |                 |                                         |
| byees <b>1</b> Balance Sheet <b>2</b> | * 3          |                                         |                 | ~~~~~~~~~~~~~~~~~~~~~~~~~~~~~~~~~~~~~~~ |
| Profit and Loss                       | <b>★</b> E   |                                         |                 | 1 61                                    |
| s                                     |              |                                         |                 |                                         |
| ge ✔ Business overview                |              |                                         |                 |                                         |
| unting > Audit Log                    |              | Profit and Loss Detail ⑦                | <u>ن</u> ي      |                                         |
| ccountant Balance Sheet Comparison    | ☆ :          | Profit and Loss year-to-date comparison | 슈 :             |                                         |
| Balance Sheet Detail                  | ☆ :          | Profit and Loss by Customer             | ☆ :             |                                         |