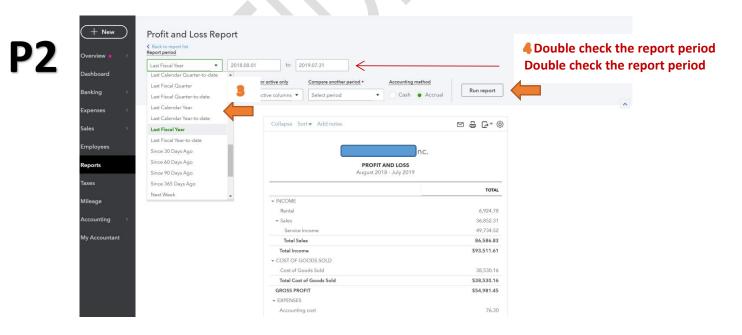

## How to review the detail transactions for accounts on QUICKBOOK ONLINE

| Accountant 🗮 🖻                        |              |                                         | (?) Help Search | ۹ (۵ 🕻                                  |
|---------------------------------------|--------------|-----------------------------------------|-----------------|-----------------------------------------|
| + New Reports                         |              |                                         |                 |                                         |
| view • >                              |              | Q. Find report by name                  |                 |                                         |
| Standard Custom reports Manage        | ment reports |                                         |                 |                                         |
| ing >                                 |              |                                         |                 |                                         |
| nses > Favourites                     |              |                                         |                 |                                         |
| Accounts receivable aging summary     | * 1          |                                         |                 |                                         |
| byees <b>1</b> Balance Sheet <b>2</b> | * 3          |                                         |                 | ~~~~~~~~~~~~~~~~~~~~~~~~~~~~~~~~~~~~~~~ |
| Profit and Loss                       | <b>★</b> E   |                                         |                 | 1 61                                    |
| s                                     |              |                                         |                 |                                         |
| ge ✔ Business overview                |              |                                         |                 |                                         |
| unting > Audit Log                    |              | Profit and Loss Detail ⑦                | <u>ن</u> ي      |                                         |
| ccountant Balance Sheet Comparison    | ☆ :          | Profit and Loss year-to-date comparison | 슈 :             |                                         |
| Balance Sheet Detail                  | ☆ :          | Profit and Loss by Customer             | ☆ :             |                                         |