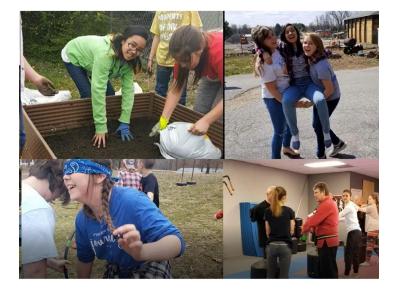

#### CCA Creator's Christian Ambassadors Ministry

The students of CCA assist with Operation Christmas Child boxes. Many of our church members purchase gifts that are sent all over the world to spread the good news of Jesus.

Fall Rake Leaves. Many of our students help people in our community with raking leaves and cleaning of yards.

Our CCA students enjoy taking part with many different types of activities in and around your church.