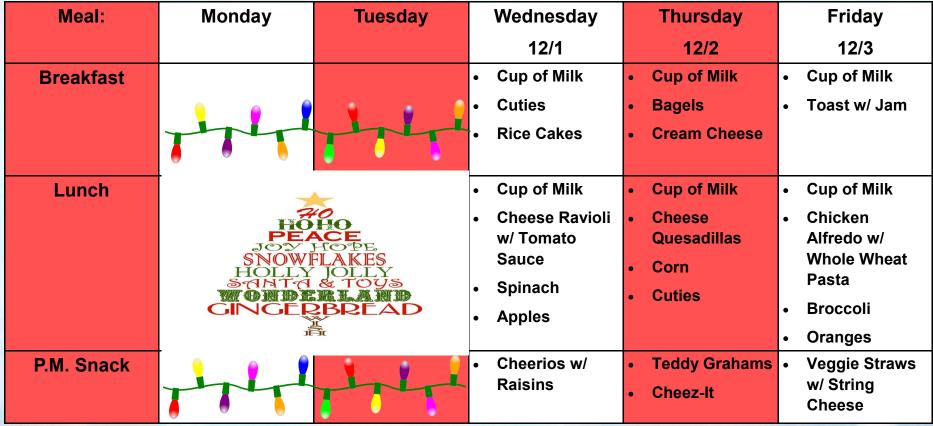

- We offer Cereal with milk between 6:30-7:30
- If your child is 12months-18 months they will be offered Whole Milk; If your child is 18 months or older they will be offered 1% Milk
  - Fresh fruit options: Apples, Cuties, Berries, Pineapple, & Melon

| Meal:      | Monday                                                                                  | Tuesday                                                         | Wednesday                                                                                        | Thursday                                                                      | Friday                                                                |
|------------|-----------------------------------------------------------------------------------------|--------------------