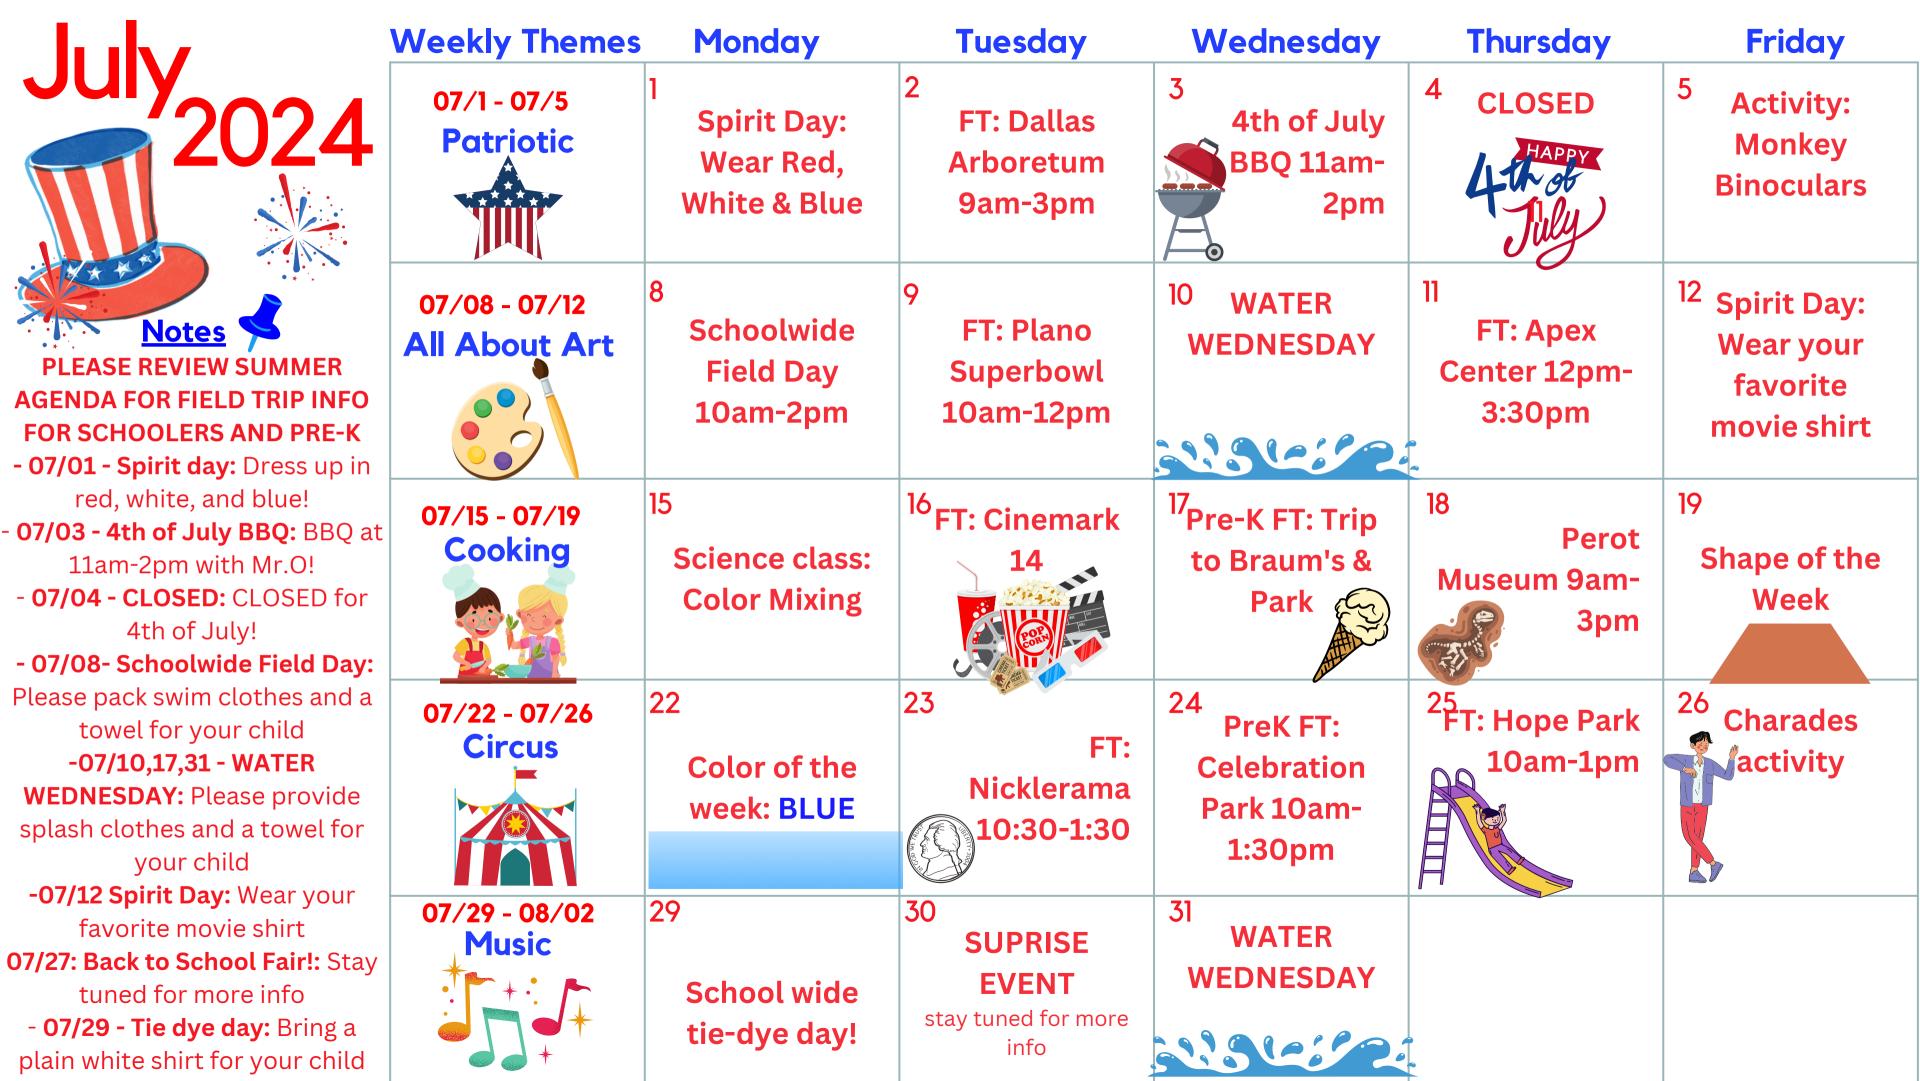

# June 2024

# **Notes PLEASE REVIEW SUMMER AGENDA FOR FIELD TRIP INFO FOR SCHOOLERS AND PRE-K** -06/05 & 19 - Schoolwide Water Wednesday: Please provide splash clothes and a towel for your child - **06/14 - Donuts with Dad:** Come enjoy a donut with your little one from 7:30am-9am in school parking lot -06/14: Russell Turner the Magician: Special visit from Russell Turner for a magic show! **- 06/21 - Spirit Wear Day:** Dress up in your best Hawaiian attire. ALOHA

# 06/10 - 06/14 **Dinosaurs** 06/17 - 06/21

**Science Class:** Solar **Powered Smores** 

Color of the

week: Yellow

Monday

Celebration

Park 10am-

1:30pm

Tuesday

**WATER WEDNESDAY** 

5

Wednesday

**Pre-K FT: Kids** Mania 10am-1:30pm

FT: Ruschhaput Park

Thursday

FT: Heard

Museum

10am-1:30pm

6

Friday

**Shape of the** 

week: Oval

**Donuts with** 

Field trip: **Finch Park 10am-1pm** 

19

FT: Crayola **WATER Experience WEDNESDAY 10am-2pm** 

20

27

06/24-06/28 **OutdoorGames** 

24

17

**Science Class: Melting Ice Experiment** 

26 Pre-K FT: Chuck-E-Cheese 11am-1pm

31312121

FT: Kids Mania 10am-1:30pm

Letter of the Week: