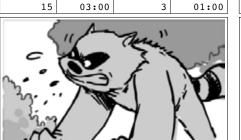

#### Action Notes

The man flees, back crawling in terror. The raccoon approaches in a menacing manner.

| Scene |   | Duration | Panel |   | Duration |
|-------|---|----------|-------|---|----------|
| 1     | 5 | 03:00    |       | 1 | 01:00    |

#### Action Notes

The raccoon pants... looks on..

| Scene |    | Duration | Panel | Duration |
|-------|----|----------|-------|----------|
|       | 15 | 03:00    | 2     | 01:00    |