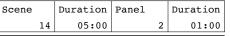

#### Action Notes

The man flees, back crawling in terror. The raccoon approaches in a menacing manner.

| Scene |   | Duration | Panel |   | Duration |
|-------|---|----------|-------|---|----------|
| 1     | 5 | 03:00    |       | 1 | 01:00    |