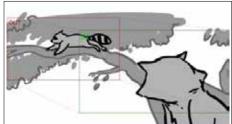

### Action Notes

The raccoon leaps down, claws bared, teeth out!

# Action Notes

The raccoon leaps down, claws bared, teeth out!

Duration

Scene

Duration

Duration

01:00