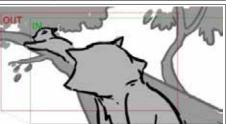

### Action Notes

He notices some movement and turns.

### Action Notes

The raccoon leaps down, claws bared, teeth out!

# Action Notes

The raccoon leaps down, claws bared, teeth out!

Duration

Scene

Duration

Duration

01:00