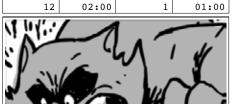

#### Action Notes

The man falls backwards onto the pavement, with the raccoon on his face, snarling and clawing.

### ction Notes

he man falls backwards onto the avement, with the raccoon on his ace, snarling and clawing.