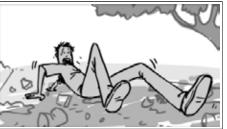

#### Action Notes

The man flees, back crawling in terror. The raccoon approaches in a menacing manner.

| Scene |   | Duration | Panel |   | Duration |
|-------|---|----------|-------|---|----------|
| 1     | 5 | 03:00    |       | 1 | 01:00    |