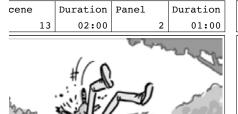

#### Action Notes

The man falls backwards onto the pavement, with the raccoon on his face, snarling and clawing.

### ction Notes

he man falls backwards onto the avement, with the raccoon on his ace, snarling and clawing.