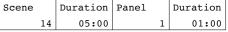

# Action Notes

The man flees, back crawling in terror. The raccoon approaches in a menacing manner.

|      |    | 7        |       | Λ | I head D |
|------|----|----------|-------|---|----------|
|      | 14 | 05:00    |       | 4 | 01:00    |
| cene |    | Duration | Panel |   | Duration |

#### ction Notes

he man flees, back crawling in error. The raccoon approaches in a enacing manner.

| Scene |    | Duration | Panel |   | Duration |
|-------|----|----------|-------|---|----------|
|       | 14 | 05:00    |       | 5 | 01:00    |