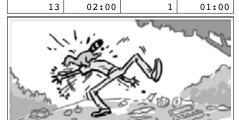

#### Action Notes

The man falls backwards onto the pavement, with the raccoon on his face, snarling and clawing.

### ction Notes

he man falls backwards onto the avement, with the raccoon on his ace, snarling and clawing.