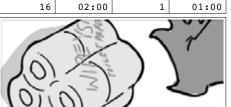

#### Action Notes

The man flees, back crawling in terror. The raccoon approaches in a menacing manner.

| Scene |   | Duration | Panel |   | Duration |
|-------|---|----------|-------|---|----------|
| 1     | 5 | 03:00    |       | 1 | 01:00    |

#### Action Notes

The raccoon pants... looks on..

| Scene |    | Duration | Panel | Duration |
|-------|----|----------|-------|----------|
|       | 15 | 03:00    | 2     | 01:00    |