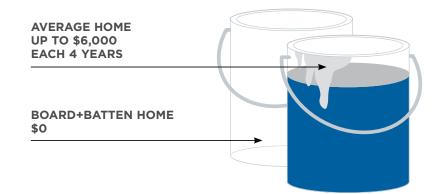

## No paint. No stain. No hassles.

Based on an average-size home, repainting or staining can cost up to \$6,000 every four years. Board+Batten never needs painting, caulking or patching because, unlike wood, it won't crack, peel, rot or split. And the maintenance cost of vinvl siding is negligible (just soap and water).