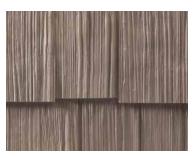

### BOARD+BATTEN Designer Series<sup>™</sup> delivers a striking vertical style. Use it

as the dominant exterior cladding or as an accent to highlight architectural features. Available in a broad range of colors, including new darker hues featuring SolarDefense Reflective Technology<sup>™</sup> for a contemporary look that never needs painting. Advanced engineering ensures superior impact resistance and outstanding durability in all weather conditions.

## **7''**

One of our most popular sizes for premium design appeal. Features 5 1/2" base complemented with a 1 1/2" batten.

**7" WIDTH** 

### .048

**NOMINAL THICKNESS** Tough, impact-resistant and exceptionally durable panel.

PREMIUM .048"

**WOODGRAIN APPEARANCE** Authentic woodgrain appearance replicates the look of freshly painted wood.

ADVANCED LOCKING SYSTEM & NAIL HEM Built to create easier installation, with more precise and secure fastening.