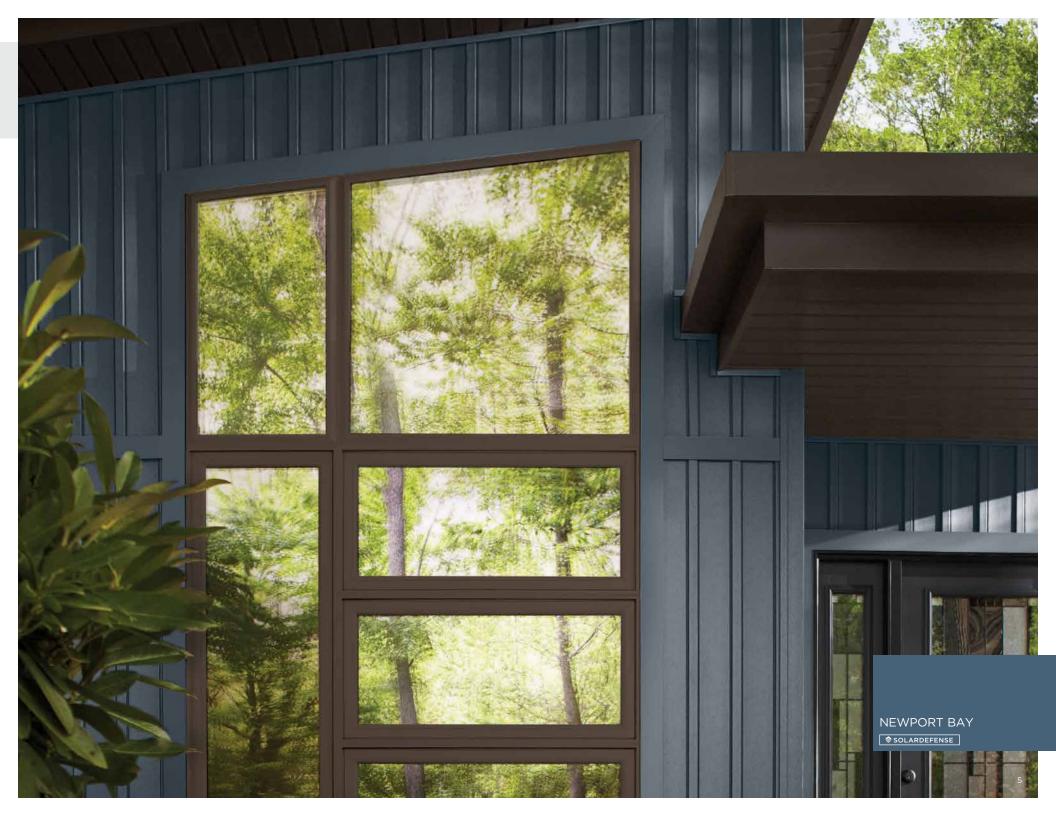

# Board+Batten is Now Available in SolarDefense Reflective Technology<sup>™</sup>

Whatever architectural style you prefer will be enhanced with board and batten siding in deep, rich luxurious colors. And with SolarDefense Reflective Technology, you don't have to worry about fading or distortion because each board is engineered to resist the sun's harshest UV rays. So go ahead, splurge on one of these deep hues you've always wanted, knowing they'll stay looking fresh and dreamy for years to come.

### The best protection for the boldest colors

Engineered to absorb less of the sun's heat, our newest, darkest colors are designed to resist fading and heat distortion better than ever. Our tough UV-stable polymer stands up to damaging rays. New cooling compounds scatter more light to reflect more heat away from the siding, and keep panels cooler even on the hottest days. SolarDefense Reflective Technology is so effective at protecting our boldest, darkest colors from the sun that **we back it with an unmatched No Fade, No Distortion Promise.**<sup>+</sup>