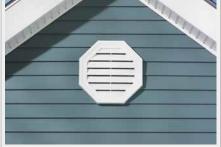

#### GABLE VENTS

Typically installed at the peak of a roof, gable vents encourage proper airflow in your attic. Ply Gem gable vents allow maximum ventilation and feature a special snap-on system for easy installation and cleaning. Whether you choose to have your gable vents blend in with your siding or stand out as a decorative accent, you'll find a variety of stylish options.