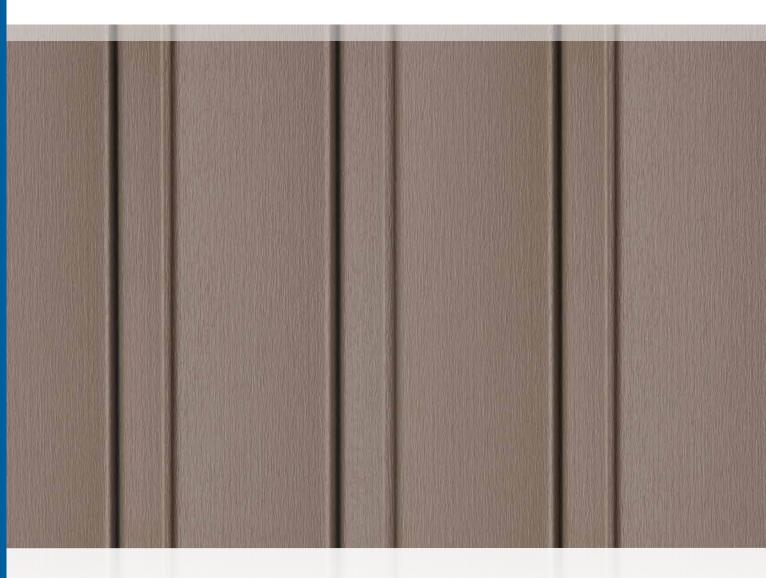

### BOARD+BATTEN Designer Series<sup>™</sup> delivers a striking vertical style. Use it

as the dominant exterior cladding or as an accent to highlight architectural features. Available in a broad range of colors, including new darker hues featuring SolarDefense Reflective Technology<sup>™</sup> for a contemporary look that never needs painting. Advanced engineering ensures superior impact resistance and outstanding durability in all weather conditions.

## **7''**

One of our most popular sizes for premium design appeal. Features 5 1/2" base complemented with a 1 1/2" batten.

**7" WIDTH** 

### .048

**NOMINAL THICKNESS** Tough, impact-resistant and exceptionally durable panel.

PREMIUM .048"

**WOODGRAIN APPEARANCE** Authentic woodgrain appearance replicates the look of freshly painted wood.

ADVANCED LOCKING SYSTEM & NAIL HEM Built to create easier installation, with more precise and secure fastening.