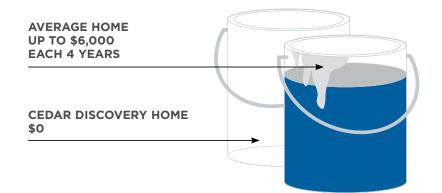

## No paint. No stain. No hassles.

Based on an average-size home, repainting or staining can cost up to \$6,000 every four years. Cedar Discovery never needs painting, caulking or patching because, unlike wood, it won't crack, peel, rot or split. And the maintenance cost of vinvl siding is negligible (just soap and water).