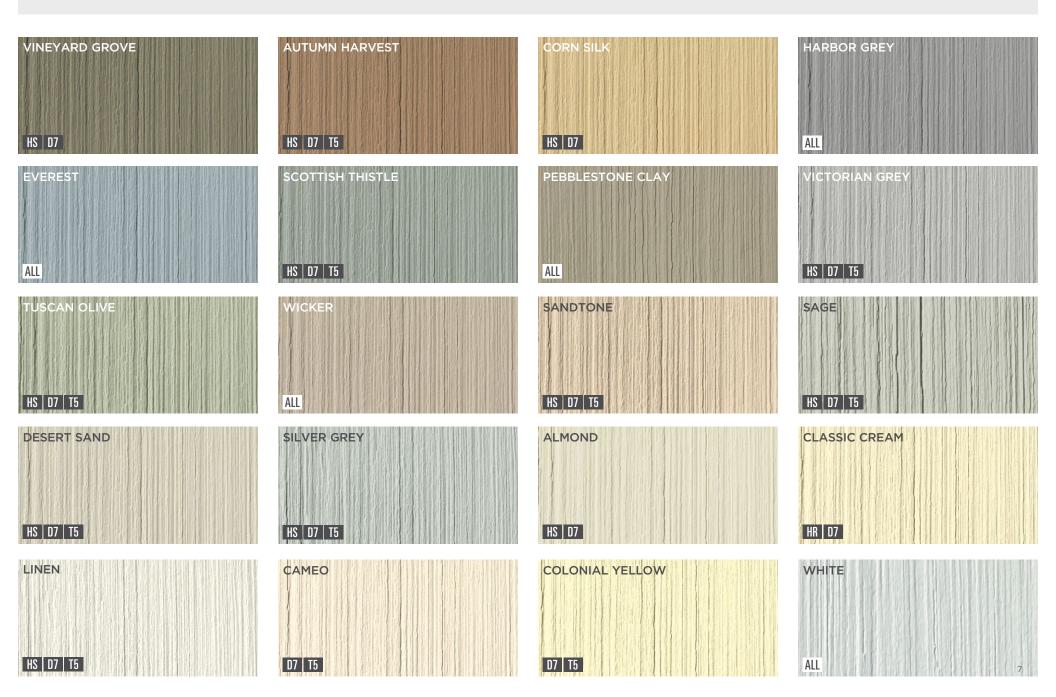

# Available **Colors**

Enhance your home's style with a palette ranging from traditional pastels and earth tones to darker contemporary colors.

CEDAR DISCOVERY PROFILE AND COLOR KEY Due to printing limitations, colors may not be exactly as shown. Refer to actual sample and color chips for best match.

HS HAND-SPLIT SHAKE

HR HALF-ROUND

**D7** PERFECTION DOUBLE D7"

T5 PERFECTION TRIPLE T5" ALL ALL PROFILES

\*SolarDefense Vinyl Siding Color Match