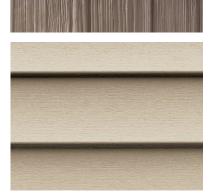

# **5** Five Point Locking System Ensures Ultimate Peace of Mind

WIND VELOCITY -

**RATED UP TO 180 MPH** 

Mastic's proprietary design and engineering

MIAM DADE COUNTY

HAND-SPLIT SHAKE Rich, realistic texture and deep random grooves replicate the beautifully rustic look of real cedar shakes.

# Available **Colors**

Enhance your home's style with a palette ranging from traditional pastels and earth tones to darker contemporary colors.

CEDAR DISCOVERY PROFILE AND COLOR KEY Due to printing limitations, colors may not be exactly as shown. Refer to actual sample and color chips for best match.