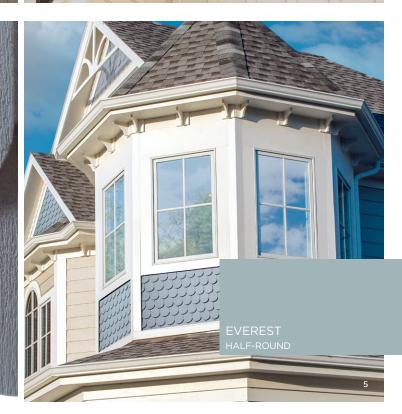

### HALF-ROUND

A beautiful accent for neo-traditional homes, our Half-Round features a rough cedar-grain texture and a distinct scalloped edge.