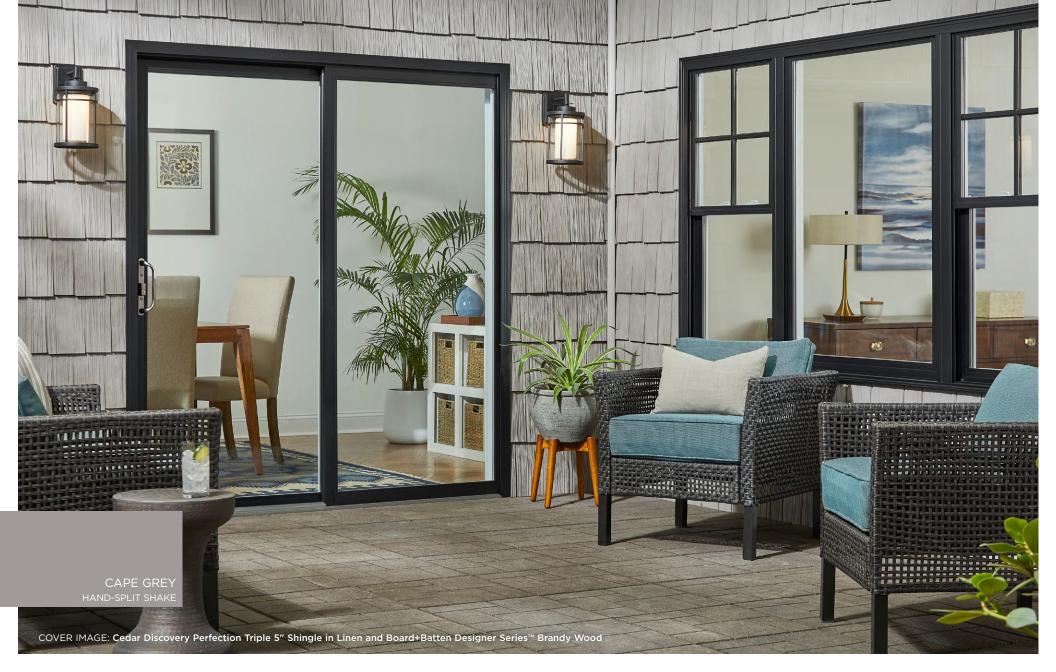

# **5** Five Point Locking System Ensures Ultimate Peace of Mind

WIND VELOCITY -

**RATED UP TO 180 MPH** 

Mastic's proprietary design and engineering

MIAM DADE COUNTY

HAND-SPLIT SHAKE Rich, realistic texture and deep random grooves replicate the beautifully rustic look of real cedar shakes.