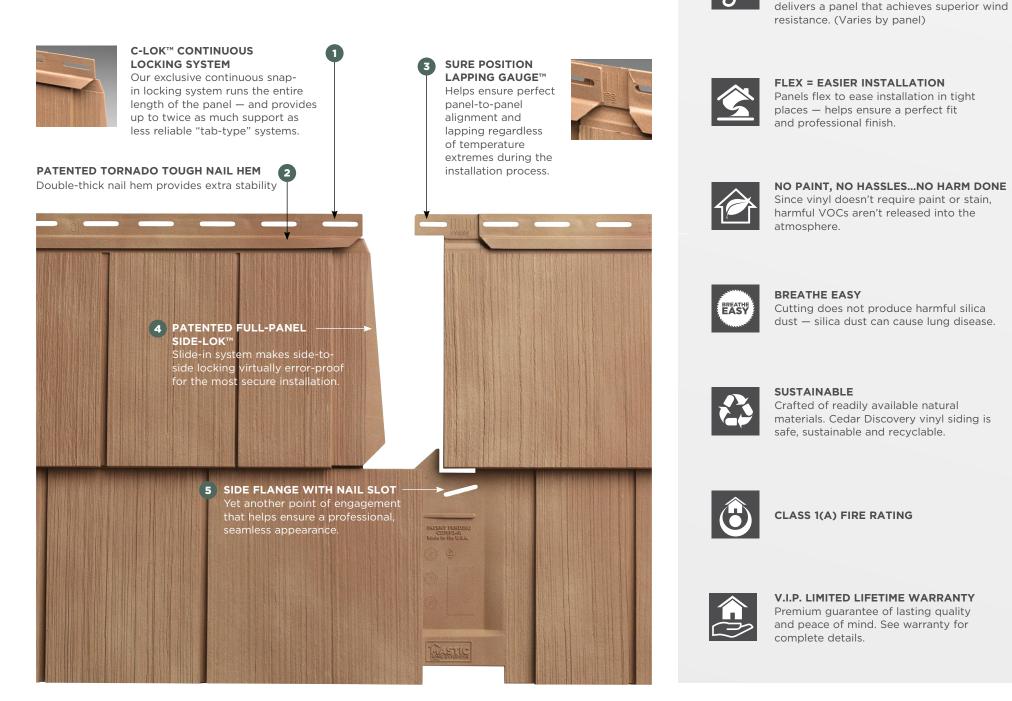

# Designed for beauty. Engineered to last.



# **5** Five Point Locking System Ensures Ultimate Peace of Mind



WIND VELOCITY -

**RATED UP TO 180 MPH** 

Mastic's proprietary design and engineering

MIAM DADE COUNTY





HAND-SPLIT SHAKE Rich, realistic texture and deep random grooves replicate the beautifully rustic look of real cedar shakes.

**PERFECTION SHINGLE TRIPLE 5"** Random gaps and a cedar-grain texture replicate the look of real cedar shingles.

LINEN PERFECTION TRIPLE 5"

### PERFECTION SHINGLE DOUBLE 7"

Random gaps and a refreshed, realistic rough cedar-grain texture replicate the natural appearance of real cedar shingles.



### HALF-ROUND

A beautiful accent for neo-traditional homes, our Half-Round features a rough cedar-grain texture and a distinct scalloped edge.



# Available **Colors**

Enhance your home's style with a palette ranging from traditional pastels and earth tone