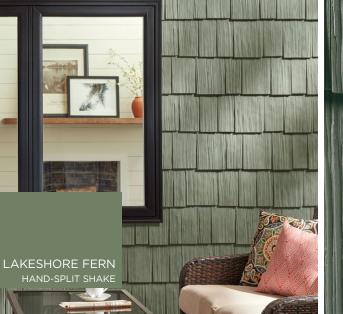

# **5** Five Point Locking System Ensures Ultimate Peace of Mind

WIND VELOCITY -

**RATED UP TO 180 MPH** 

Mastic's proprietary design and engineering

MIAM DADE COUNTY

HAND-SPLIT SHAKE Rich, realistic texture and deep random grooves replicate the beautifully rustic look of real cedar shakes.

# Available **Colors**

Enhance your home's style with a palette ranging from traditional pastels and earth tones to darker contemporary colors.

CEDAR DISCOVERY PROFILE AND COLOR KEY Due to printing limitations, colors may not be exactly as shown. Refer to actual sample and color chips for best match.