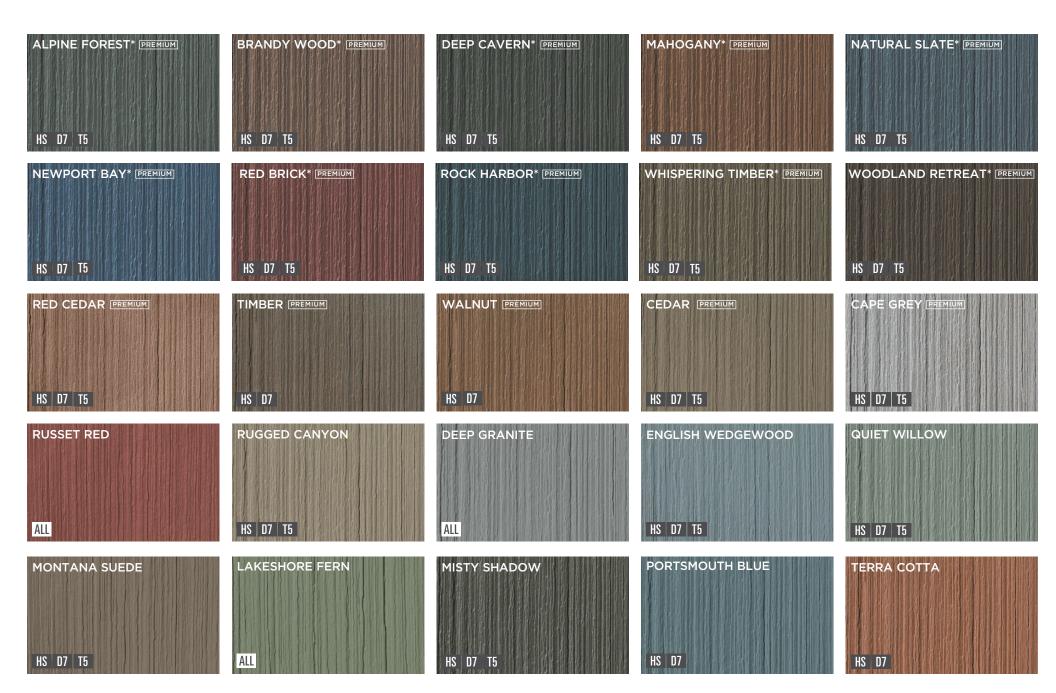

# Available **Colors**

Enhance your home's style with a palette ranging from traditional pastels and earth tones to darker contemporary colors.

CEDAR DISCOVERY PROFILE AND COLOR KEY Due to printing limitations, colors may not be exactly as shown. Refer to actual sample and color chips for best match.

HS HAND-SPLIT SHAKE

HR HALF-ROUND

**D7** PERFECTION DOUBLE D7"

T5 PERFECTION TRIPLE T5" ALL ALL PROFILES

\*SolarDefense Vinyl Siding Color Match