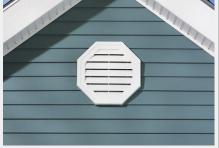

#### GABLE VENTS

Typically installed at the peak of a roof, gable vents encourage proper airflow in your attic. Ply Gem gable vents allow maximum ventilation and feature a special snap-on system for easy installation and cleaning. Whether you choose to have your gable vents blend in with your siding or stand out as a decorative accent, you'll find a variety of stylish options.