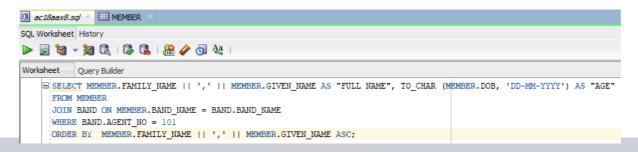

# **Screenshot of output:**



## **Table Description:**



5. List all the members of bands appearing on the stage called 'Spartan'. Join the family name and given name into a single column in the output.

### Screenshot of query:

DATE\_TIME

Name Null? Type -----STAGE\_NO NOT NULL NUMBER STAGE\_NAME VARCHAR2(20)
CAPACITY NUMBER





6. List the stage no, stage name and capacity and start date and time of all performances by the band 'Blue Pears.'

# Screenshot of query:





7. Using a nested select list other member details of members who work in the same band as member number '10000004'.

## Screenshot of query:





8. List the Name and Year of Birth of all members in alphabetic order by family name and given name, that have Claire Lascayne as their agent

#### Screenshot of query:



### **Screenshot of output:**



## **Table Description:**



9. Report the name and age of the band members in Rorokoro

### Screenshot of query:



#### **Screenshot of output:**

DESCRIPTION VARCHAR2 (40)



10. Create a playlist ordered by stage name then date, then time for all performances. List them by stage name, band name, DAY (such as Friday, Saturday etc.) and Time of performance

### Screenshot of query:





PERFORMANCE\_ID NOT NULL NUMBER
STAGE\_NO NUMBER
BAND\_NAME VARCHAR2(20)
DATE\_TIME TIMESTAMP(6)

#### Screenshot of granted access:

Worksheet Query Builder

AGENT:





GRANT SELECT ON STAGE TO rj14aab, comqhxl, comrklk, comtpmm;