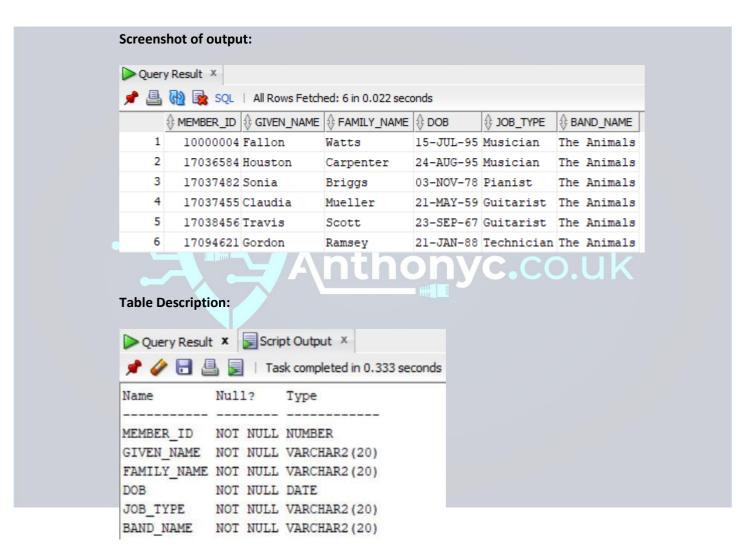

# Screenshot of query:

7. Using a nested select list other member details of members who work in the same band as member number '10000004'.

### **Screenshot of output:**

## **Table Description:**

9. Report the name and age of the band members in Rorokoro