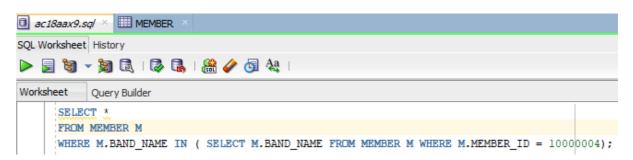

# Screenshot of query:

7. Using a nested select list other member details of members who work in the same band as member number '10000004'.