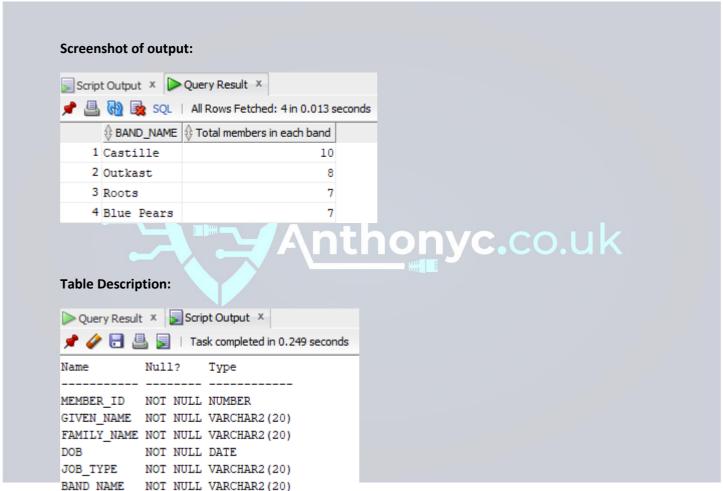

# **Screenshot of output:**

3. List all band names and number of members in each band, for which the total members of the band exceeds 6.

## **Table Description:**

5. List all the members of bands appearing on the stage called 'Spartan'. Join the family name and given name into a single column in the output.