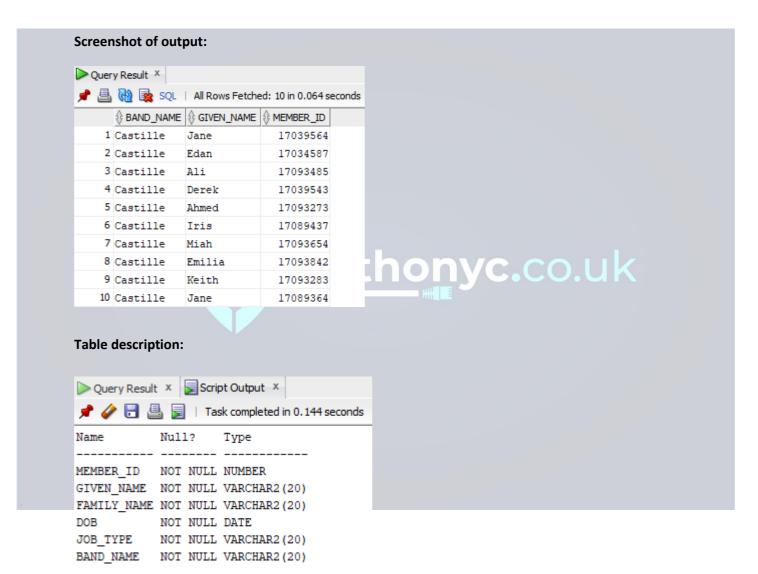

#### Screenshot of query

2. List the stage number and name of those stages that have a capacity of 8000 or more

# **Screenshot of output:**

3. List all band names and number of members in each band, for which the total members of the band exceeds 6.

## **Table Description:**

5. List all the members of bands appearing on the stage called 'Spartan'. Join the family name and given name into a single column in the output.