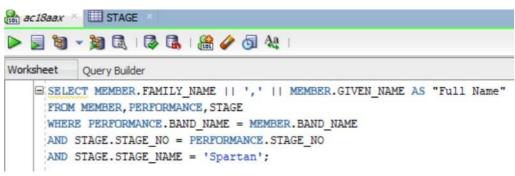

### Screenshot of query:

DATE\_TIME

Name Null? Type -----STAGE\_NO NOT NULL NUMBER STAGE\_NAME VARCHAR2(20)
CAPACITY NUMBER

6. List the stage no, stage name and capacity and start date and time of all performances by the band 'Blue Pears.'