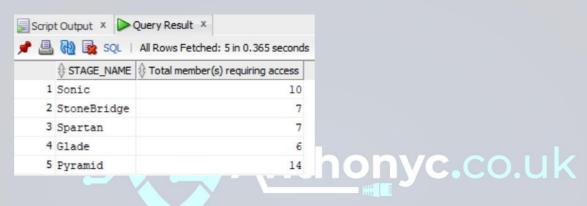

#### Screenshot of query:

# Screenshot of query:

4. List each stage by name, and the total number of members requiring access to each stage over the festival.