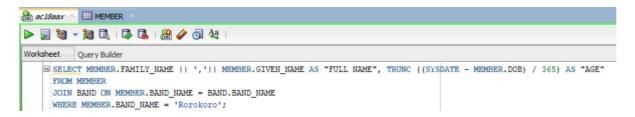

## **Table Description:**

9. Report the name and age of the band members in Rorokoro

### Screenshot of query: