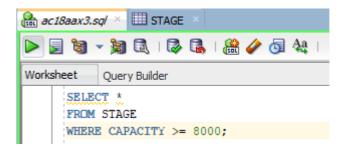

#### Screenshot of query

2. List the stage number and name of those stages that have a capacity of 8000 or more