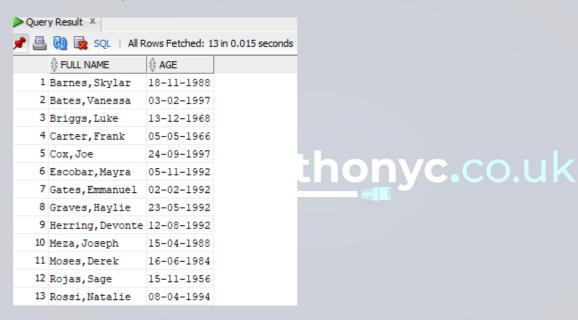

## **Table Description:**

9. Report the name and age of the band members in Rorokoro

### Screenshot of query:

#### **Screenshot of output:**

DESCRIPTION VARCHAR2 (40)

10. Create a playlist ordered by stage name then date, then time for all performances. List them by stage name, band name, DAY (such as Friday, Saturday etc.) and Time of performance