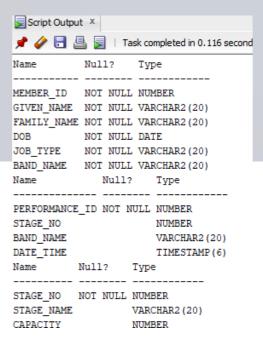

## **Table Description:**

5. List all the members of bands appearing on the stage called 'Spartan'. Join the family name and given name into a single column in the output.