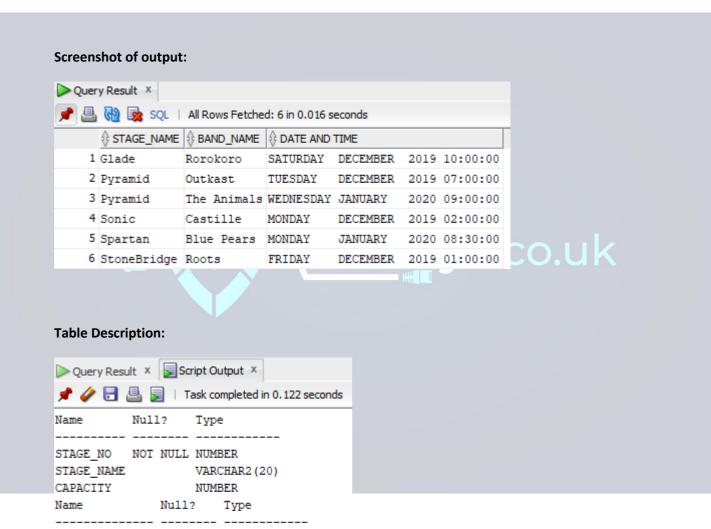

### Screenshot of query:

PERFORMANCE\_ID NOT NULL NUMBER
STAGE\_NO NUMBER
BAND\_NAME VARCHAR2(20)
DATE\_TIME TIMESTAMP(6)