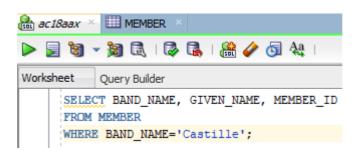

1. Report the Names of the members of the band 'Castille'.

#### Screenshot of query

2. List the stage number and name of those stages that have a capacity of 8000 or more

# **Screenshot of query**

# **Screenshot of output:**

3. List all band names and number of members in each band, for which the total members of the band exceeds 6.