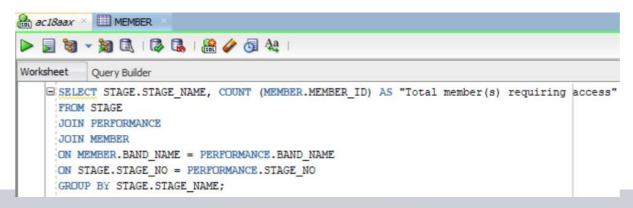

#### Screenshot of query:

# Screenshot of query:

4. List each stage by name, and the total number of members requiring access to each stage over the festival.