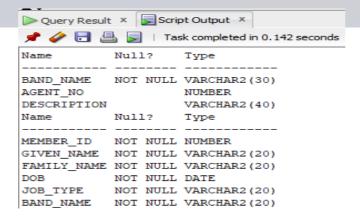

## **Table Description:**

5. List all the members of bands appearing on the stage called 'Spartan'. Join the family name and given name into a single column in the output.