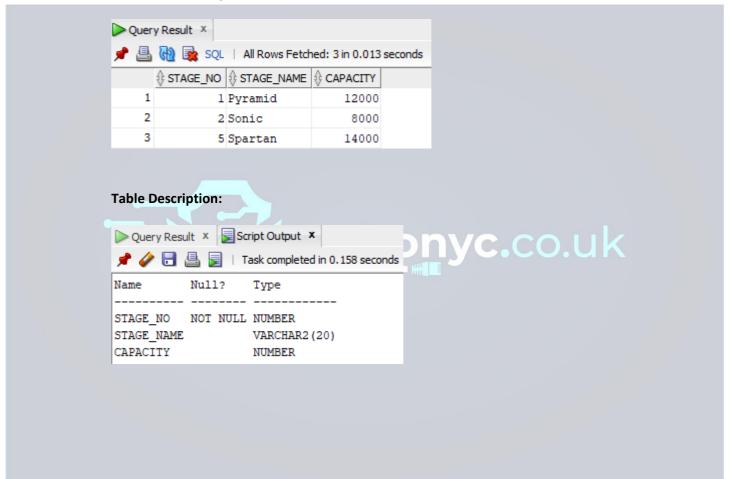

#### Screenshot of query

2. List the stage number and name of those stages that have a capacity of 8000 or more