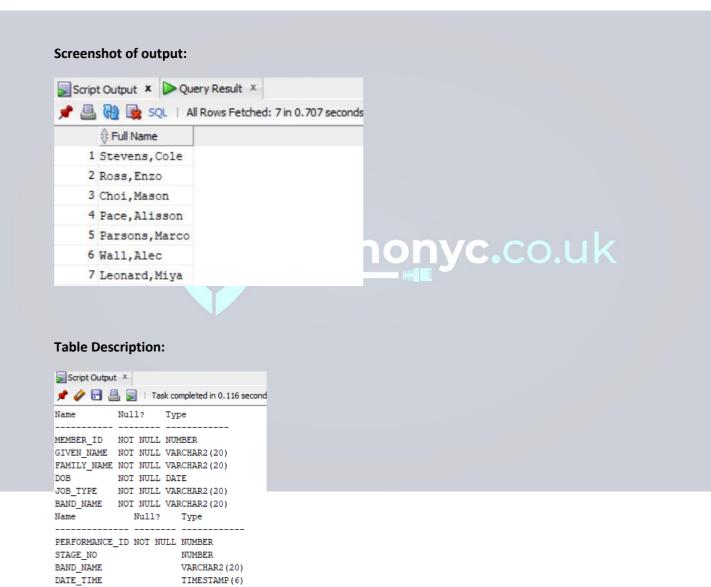

### Screenshot of query:

DATE\_TIME

Name Null? Type -----STAGE\_NO NOT NULL NUMBER STAGE\_NAME VARCHAR2(20)
CAPACITY NUMBER

6. List the stage no, stage name and capacity and start date and time of all performances by the band 'Blue Pears.'