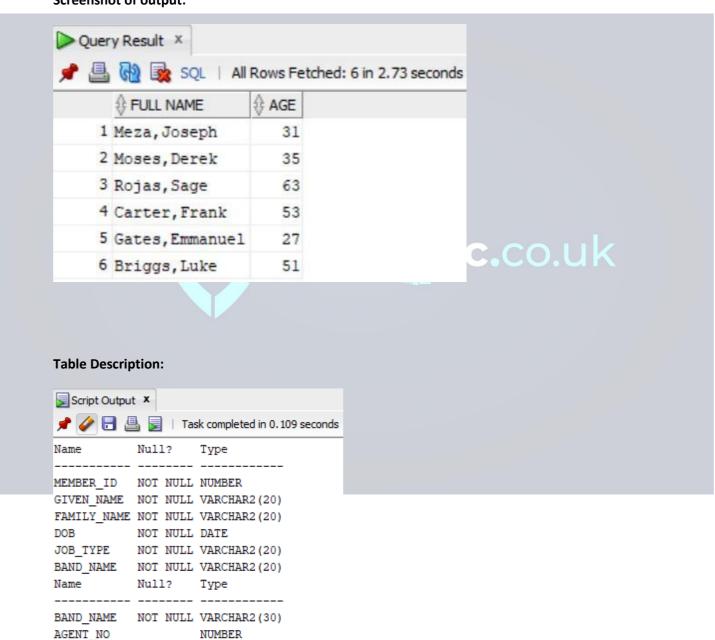

## Screenshot of query:

8. List the Name and Year of Birth of all members in alphabetic order by family name and given name, that have Claire Lascayne as their agent

#### Screenshot of query:

### **Screenshot of output:**

## **Table Description:**

9. Report the name and age of the band members in Rorokoro