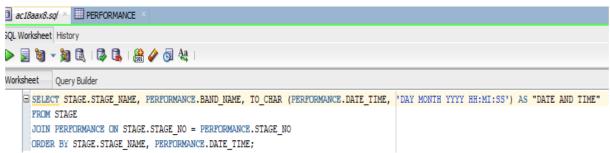

### Screenshot of query:

PERFORMANCE\_ID NOT NULL NUMBER
STAGE\_NO NUMBER
BAND\_NAME VARCHAR2(20)
DATE\_TIME TIMESTAMP(6)