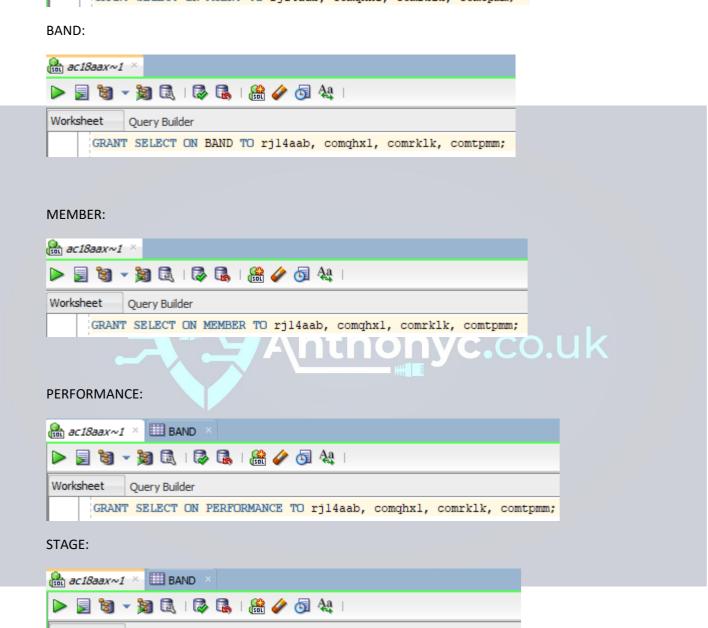

#### Screenshot of granted access:

Worksheet Query Builder

AGENT:

GRANT SELECT ON STAGE TO rj14aab, comqhxl, comrklk, comtpmm;