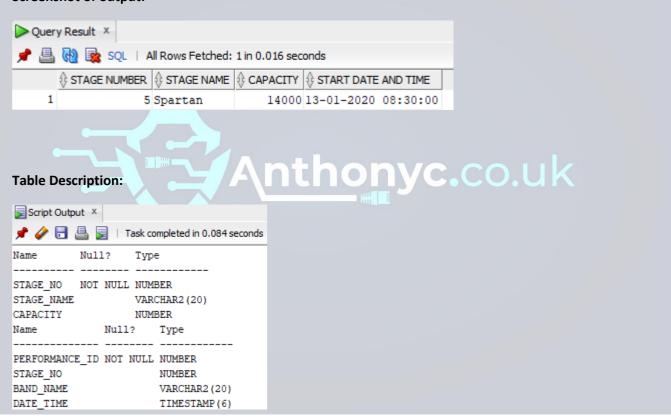

# **Screenshot of output:**

## **Table Description:**

5. List all the members of bands appearing on the stage called 'Spartan'. Join the family name and given name into a single column in the output.