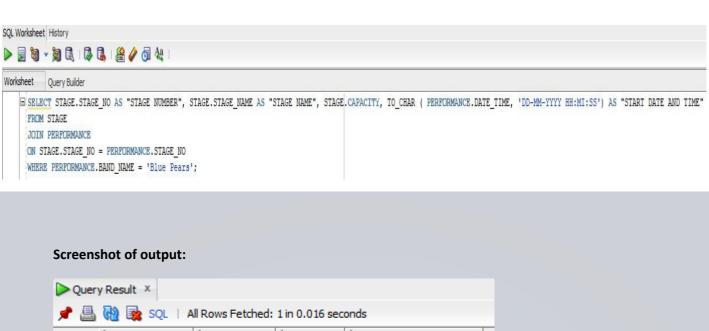

# Screenshot of query:

7. Using a nested select list other member details of members who work in the same band as member number '10000004'.