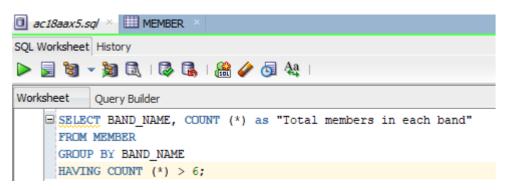

# Screenshot of query:

4. List each stage by name, and the total number of members requiring access to each stage over the festival.

# **Screenshot of output:**

3. List all band names and number of members in each band, for which the total members of the band exceeds 6.