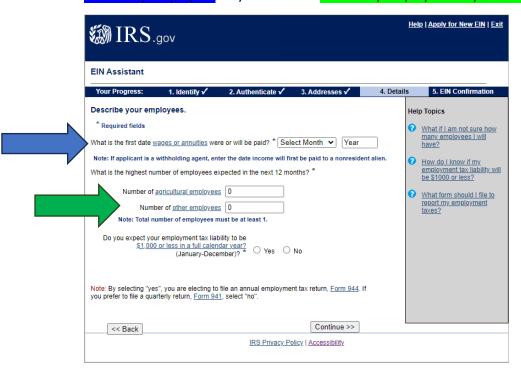

Enter the address of where your business is located.

Then enter your business name and when your business started.

For assistance contact the BCC @775-460-5583 or Blackcommunitycollective1@gmail.com

How many employees do you have and how many employees do you have.