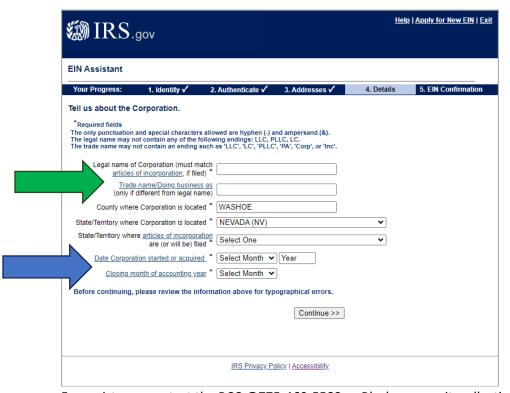

Enter the address of where your business is located.

Then enter your business name and when your business started.

For assistance contact the BCC @775-460-5583 or Blackcommunitycollective1@gmail.com

How many employees do you have and how many employees do you have.