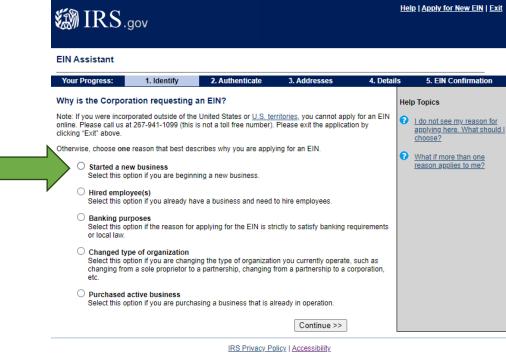

## Choose what to of origination you have.

After you will have to choose to continue if you have chosen the right organization.

Then you will have to choose why your business needs an EIN.

Then enter your information here. Choose how you represent the business.