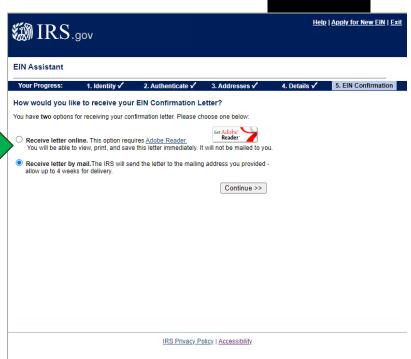

# Give a better description of what you have chosen.

Choose how you would like to receive your EIN number.