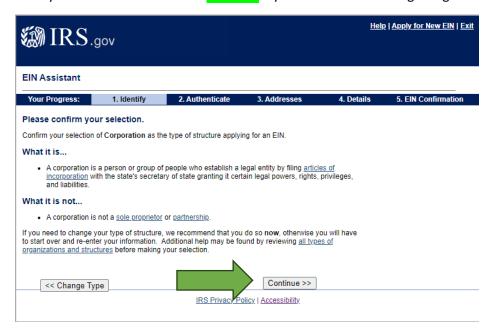

## Choose what to of origination you have.

After you will have to choose to continue if you have chosen the right organization.

Then you will have to choose why your business needs an EIN.

Then enter your information here. Choose how you represent the business.