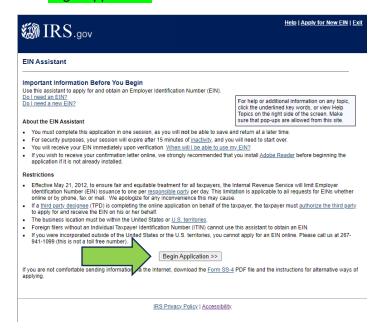

## Choose what to of origination you have.

After you will have to choose to continue if you have chosen the right organization.

Then you will have to choose why your business needs an EIN.

Then enter your information here. Choose how you represent the business.