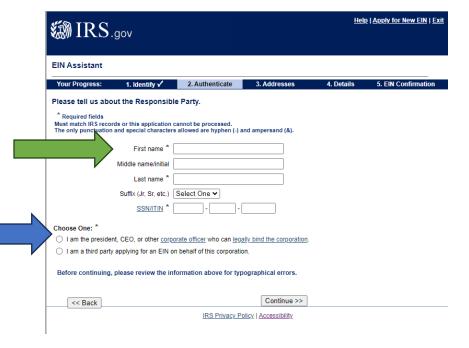

## Choose what to of origination you have.

After you will have to choose to continue if you have chosen the right organization.

Then you will have to choose why your business needs an EIN.

Then enter your information here. Choose how you represent the business.