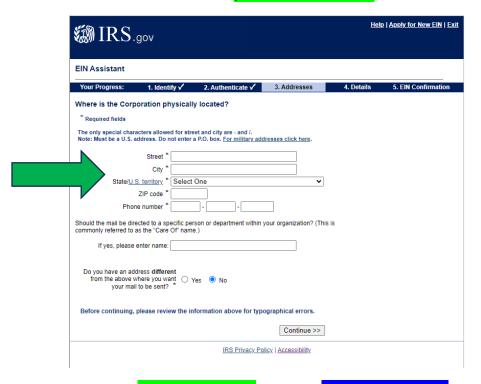

Enter the address of where your business is located.

Then enter your business name and when your business started.

For assistance contact the BCC @775-460-5583 or Blackcommunitycollective1@gmail.com

How many employees do you have and how many employees do you have.