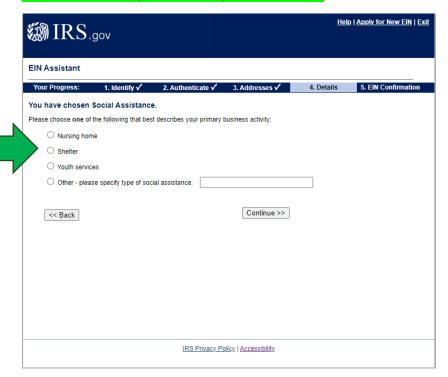

Retail Retail store, internet sales (exclusively), direct sales (catalogue, mail-order, door to door), auction house, or selling goods on auction sites.

O <u>Social Assistance</u>
Youth services, residential care facility, services for the disabled, or community food/housing/
relief services.

# Give a better description of what you have chosen.

Choose how you would like to receive your EIN number.