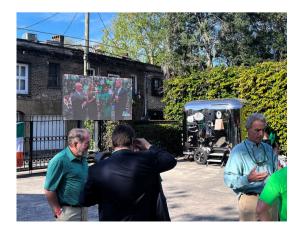

## Towable. Portable. Unbelievable! Mobile LED Screens

#### **Features:**

120V/20AMP-3 Prong Power Source

Streaming-Capable

Wifi-Enabled

Able to display static photos, PowerPoints, movies, mirror computer screens or live broadcasts