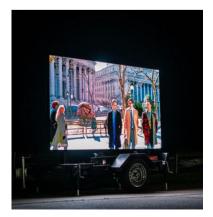

## Towable. Portable. Unbelievable! Mobile LED Screens

### Specs:

Diagonal Screen Size: 120 inches

Vertical Screen Size: 63 inches

Horizontal Screen Size: 101 inches

Trailer Length: 97 inches

Trailer Length: 168 inches (14 ft), with tongue

Trailer Width: 47 inches

#### **Features:**

120V/20AMP-3 Prong Power Source

Streaming-Capable

Wifi-Enabled

Able to display static photos, PowerPoints, movies, mirror computer screens or live broadcasts