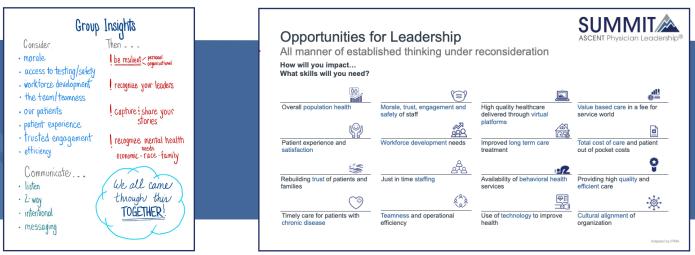

Leaders attending Summit explored the opportunities for growing their personal leadership and their role within their organizations. Together they recognized the need for resiliance, to capture and share their stories and the challenges contributing to mental health needs.