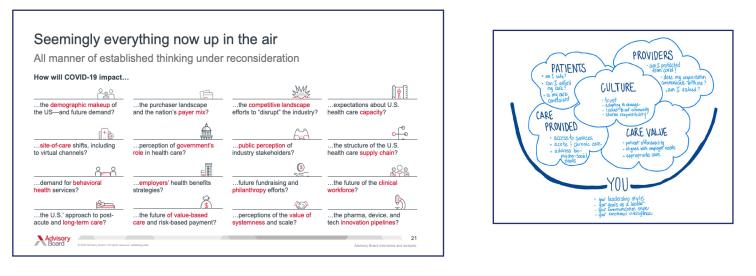

## Leading through Uncertainty July 2020

David Willis of the Advisory Board shared his perspective on the changing healthcare environment with Summit leaders. COVID has exposed weaknesses in the existing system. Will this rapid rate of change encourage transformation or return to what was?