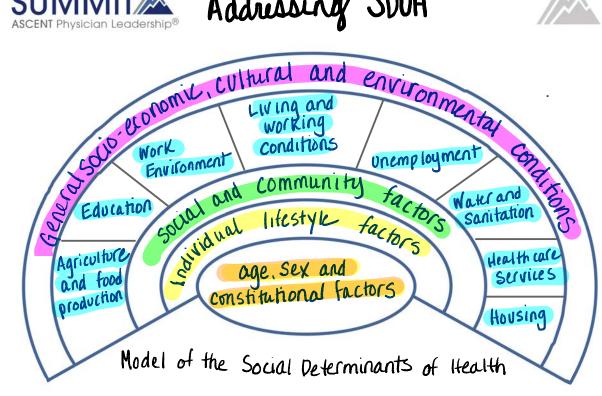

------------|
| male of                      | WHITE                    | attractive                         | HETEROSEYUAL            | Able-bodied                                              |
| STANDARD<br>ACCENT           | NO<br>CRIMINAL<br>RECORD | human<br>(free space)              | TALL                    | nentally<br>health                                       |
| OWN A                        | adult                    | BORN<br>in country of<br>residence | wealthy                 | intelligent<br>intelligent<br>intelligent<br>intelligent |
| employed                     | FIRST WORLD              | well-connected family              | not a<br>red-head       | educated                                                 |

ascent physician leadership.org



## Addressing SDOH





from Dahlgreen and Whithead 1991