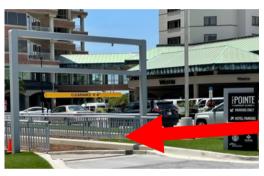

### **PARKING:**

On-Site Parking is available in the underground garage. The entrance is located immediately to the left when you pull into the area. (please note max vehicle height is 6'8")

Grab a parking ticket and keep it with you – WE WILL VALIDATE IN THE OFFICE FOR YOU. Walk up the spiral staircase that will bring you to the front doors of the building (next to Starbucks)

From the garage, walk up the spiral staircase that will bring you to the front doors of the building (next to Starbucks)
See instructions on page 2 for next steps.

**IF YOU NEED ELEVATOR ACCESS-** when pulling into the parking garage, *curve* around to the right once you get to where you can see the water. You will see a sign for an elevator and you can park close to it.