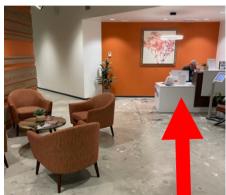

### **ONCE INSIDE:**

When you walk into the main lobby, turn LEFT....

Go all the way to the end of the hall to OFFICE EVOLUTION.

Enter the space and let the front desk person know that you are there for closing with Red Door Title.