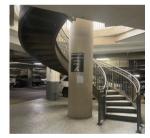

### **PARKING:**

On-Site Parking is available in the underground garage. The entrance is located immediately to the left when you pull into the area. (please note max vehicle height is 6'8")

Grab a parking ticket and keep it with you – WE WILL VALIDATE IN THE OFFICE FOR YOU. Walk up the spiral staircase that will bring you to the front doors of the building (next to Starbucks)

From the garage, walk up the spiral staircase that will bring you to the front doors of the building (next to Starbucks)
See instructions on page 2 for next steps.

**IF YOU NEED ELEVATOR ACCESS-** when pulling into the parking garage, *curve* around to the right once you get to where you can see the water. You will see a sign for an elevator and you can park close to it.