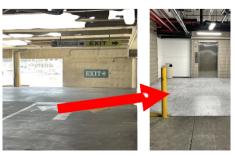

### **PARKING:**

On-Site Parking is available in the underground garage. The entrance is located immediately to the left when you pull into the area. (please note max vehicle height is 6'8")

Grab a parking ticket and keep it with you – WE WILL VALIDATE IN THE OFFICE FOR YOU. Walk up the spiral staircase that will bring you to the front doors of the building (next to Starbucks)

From the garage, walk up the spiral staircase that will bring you to the front doors of the building (next to Starbucks)
See instructions on page 2 for next steps.

**IF YOU NEED ELEVATOR ACCESS-** when pulling into the parking garage, *curve* around to the right once you get to where you can see the water. You will see a sign for an elevator and you can park close to it.