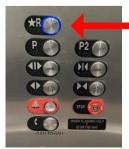

## Take the elevator to floor \*R

Once you get off the elevator, go straight down the hallway to other end.

You will be going to **OFFICE EVOLUTION** for your closing. *See instructions on page 2 for next steps.* 