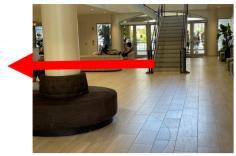

### **ONCE INSIDE:**

When you walk into the main lobby, turn LEFT....

Go all the way to the end of the hall to OFFICE EVOLUTION.

Enter the space and let the front desk person know that you are there for closing with Red Door Title.