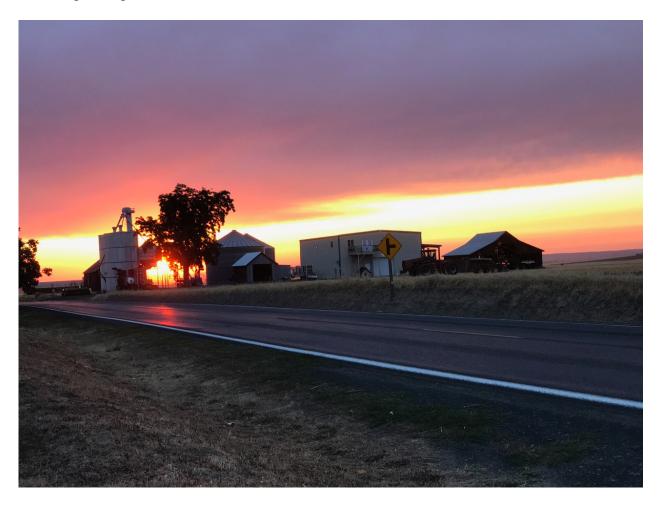

## Ripple Coaching & Consulting

I took this picture in Walla Walla, Washington. The image actually matched the reality of what I was seeing and what I was...feeling! Peace, serenity and balance. Mother Nature can provide us with the most glorious examples of the beauty that is all around if we just look at what's right in front of us. Dance in the moment and look at what is right there; right now! From that place, allow your mind to wander, like mine did, to the possibilities and hope that exist. No noise, no distractions, just unadulterated and natural "goodness". When you can apply this to recognizing a different perspective, you can often start to see the path in a more visible manner... this is all part of the Papa Perspective!