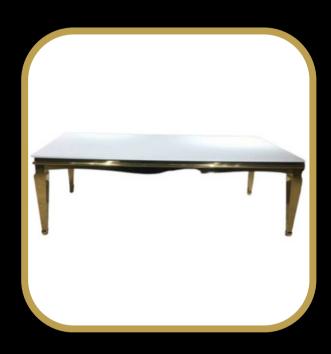

ue









## **CROSS LEGGED CHAIR**





# CAGED CHAIRS (gold frame or silver frame) PADS white blush royal navy forest red black pink blue blue green



## **COCKTAIL CHAIR**



ACRYLIC/RESIN COCKTAIL
CHAIR





**COMING SOON** 

**COMING SOON** 





**COMING SOON** 



## **OTTOMANS**

## PP AA D SS



also available in white with silver rim

**SOFT-SEATING COUCH** 





**SOFT-SEATING COUCH** 



**SOFT-SEATING COUCH** 

**SOFT-SEATING COUCH** 





**SOFT-SEATING COUCH** 



**SOFT-SEATING COUCH** 

**SOFT-SEATING COUCH** 





**SOFT-SEATING COUCH** 



**SOFT-SEATING CHAIR** 

**SOFT-SEATING CHAIR** 





### **BLACK & GOLD TABLE**

seats 8-10 persons 240 L\* 120 W\* 75H CM

### **WHITE & GOLD TABLE**

seass 8-10 persons 240 L\* 120 W\* 75H CM

also available in white & silver





### **ACRYLIC/RESIN TABLE**

seats 8-10 persons 240 L\* 120 W\* 75H CM



### **GLASS CIRCLE TABLE**

seats 18 persons

available in gold and silver rim



### WHITE & GOLD CIRCLE TABLE

seats 18 pe rsons



## WHITE & GOLDTSAEBPEENTINE TABLE

seats 18-20 persons 340 DIA\* 80 W\* 75 H CM



### **GLASS SERPENTINE TABLE**

seats 18-20 persons 340 DIA \* 80 W\* 75 H CM

available in gold and silver rim



### **COMMUNAL TABLE**

seats 6-8 persons

180 L \* 60 W\* 110 H CM

available in silver and black



## OVAL GLASS TABLE seats 18-20 persons

480 DIA\* 120 W\* 75H CM



## **CRYSTAL TABLE**

150L\* 100W\* 75H CM



### **COCKTAIL TABLE**

60 DIA \* 1 10 H CM



60 DIA \* 110 H CM





## **COFFEE TABLE**

120 L\* 60 W\* 45H CM



### **SIDE TABLE**

120 L\* 60 W\* 45H

### **ROUND COFFE