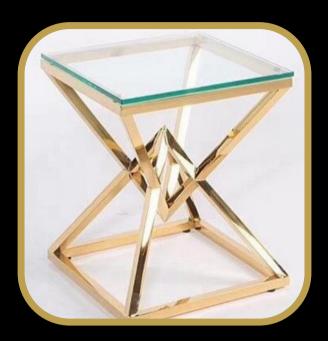

40 L\* 120 W\* 75H CM

also available in white & silver





### **ACRYLIC/RESIN TABLE**

seats 8-10 persons 240 L\* 120 W\* 75H CM



### **GLASS CIRCLE TABLE**

seats 18 persons

available in gold and silver rim



### WHITE & GOLD CIRCLE TABLE

seats 18 pe rsons



## WHITE & GOLDTSAEBPEENTINE TABLE

seats 18-20 persons 340 DIA\* 80 W\* 75 H CM



### **GLASS SERPENTINE TABLE**

seats 18-20 persons 340 DIA \* 80 W\* 75 H CM

available in gold and silver rim



### **COMMUNAL TABLE**

seats 6-8 persons

180 L \* 60 W\* 110 H CM

available in silver and black



## OVAL GLASS TABLE seats 18-20 persons

480 DIA\* 120 W\* 75H CM



## **CRYSTAL TABLE**

150L\* 100W\* 75H CM



### **COCKTAIL TABLE**

60 DIA \* 1 10 H CM



60 DIA \* 110 H CM





## **COFFEE TABLE**

120 L\* 60 W\* 45H CM



### **SIDE TABLE**

120 L\* 60 W\* 45H

### **ROUND COFFEE TABLE**

90 CM





(gold frame coming soon)

silver

gold



## PAVILLIONS



### **ACRYLIC/RESIN PAVILLION**

3M\*3M



COMING SOON



### **GOLD PAVILLION**

3M\*3M

## CAKE STAND



**COMING SOON** 

### **LIGHTED CRYSTAL CAKE STAND**

D: 1.2M\* H: 90 CM





**COMING SOON** 

## BACKDROP



GEOMETRIC BACKDROP
200 CM DIA

ROUND BACKDROP 180 CM DIA









WHITE IRON SWING BACKDROP

120W\*240H CM

## BACKDROP



PINK BACKDROP 3\*3M

GRASS BACKDROP

180 CM DIA



## SILK FLORAL ARRANGEMENTS



**SILK FLORAL ARRANGEMENT** 

SILK FLORAL ARRANGEMENT





**SILK FLORAL ARRANGEMENT** 

## WELCOME SIGNS



**GOLD-FRAMED WELCOME SIGN** 

## PEDESTAL/STANDS



**3 PCS GOLD STAND** 

70/80/90 H CM

### **3 PCS BLACK STAND**

70/80/90 H