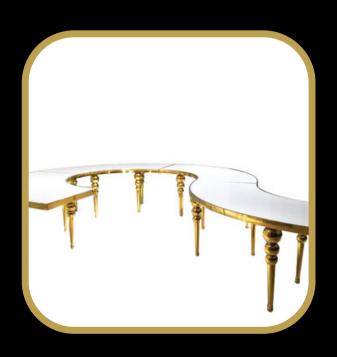

## WHITE & GOLDTSAEBPEENTINE TABLE

seats 18-20 persons 340 DIA\* 80 W\* 75 H CM

### **GLASS SERPENTINE TABLE**

seats 18-20 persons 340 DIA \* 80 W\* 75 H CM

available in gold and silver rim