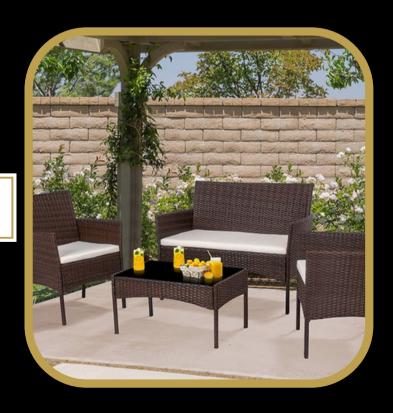

**COMING SOON** 

### **LIGHTED CRYSTAL CAKE STAND**

D: 1.2M\* H: 90 CM





**COMING SOON** 

## BACKDROP



GEOMETRIC BACKDROP
200 CM DIA

ROUND BACKDROP 180 CM DIA









WHITE IRON SWING BACKDROP

120W\*240H CM

## BACKDROP



PINK BACKDROP 3\*3M

GRASS BACKDROP

180 CM DIA



## SILK FLORAL ARRANGEMENTS



**SILK FLORAL ARRANGEMENT** 

SILK FLORAL ARRANGEMENT





**SILK FLORAL ARRANGEMENT** 

## WELCOME SIGNS



**GOLD-FRAMED WELCOME SIGN** 

## PEDESTAL/STANDS



**3 PCS GOLD STAND** 

70/80/90 H CM

### **3 PCS BLACK STAND**

70/80/90 H CM

(also available in white)





LIT ACRYLIC STAND

## BAR FURNITURE



### **BAR COUNTER**

gold with PVC 240 cm

### **BAR BACK**

gold with tempered glass 100 W \* 200 H CM



## OUTDOOR FURNITURE



**EGG CHAIR** 

**4 PCS SOFA SET** 



## CARTS



CART

CART





CART

## CARTS



**DESSERT/FLOWER STAND** 



### **GLASS CHARGER PLATE**

**DIAMETER 33 CM** 

### **GLASS CHARGER PLATE**

**DIAMETER 33 CM** 







### **GLASS CHARGER PLATE**

**DIAMETER 30 CM \*30 CM** 





gold

silver



### **MIRROR GLASS CHARGER PLATE**

**DIAMETER 33 CM** 

### **MIRROR GLASS CHARGER PLATE**

**DIAMETER 33 CM** 





**BLACK GLASS CHARGER PLATE** 

**DIAMETER 33 CM** 



### **GLASS CHARGER PLATE**

**DIAMETER 33 CM** 

### **GLASS CHARGER PLATE**

**DIAMETER 33 CM** 





### **GLASS CHARGER PLATE**

**DIAMETER 33 CM** 







gold

silver

rose gold



### **GLASS CHARGER PLATE**

**DIAMETER 33 CM** 

### **GLASS CHARGER PLATE**

**DIAMETER 33 CM** 



## **TABLEWARE**



**GOLD FORK SET** 

### **NAPKIN RING**





gold silve