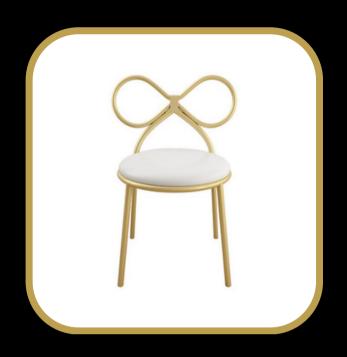

#### **BOW CHAIR**

(available in gold and silver)

**PADS** 

pink

mauve purple

forest green

white

**KIDS' THRONE CHAIRS** 