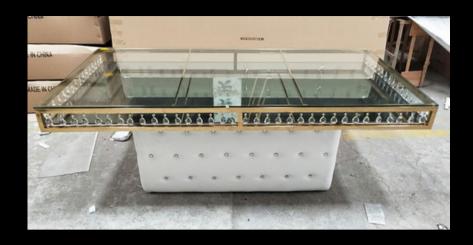

TING CHAIR** 

**SOFT-SEATING CHAIR** 





### **BLACK & GOLD TABLE**

seats 8-10 persons 240 L\* 120 W\* 75H CM

### **WHITE & GOLD TABLE**

seass 8-10 persons 240 L\* 120 W\* 75H CM

also available in white & silver





### **ACRYLIC/RESIN TABLE**

seats 8-10 persons 240 L\* 120 W\* 75H CM



### **GLASS CIRCLE TABLE**

seats 18 persons

available in gold and silver rim



### WHITE & GOLD CIRCLE TABLE

seats 18 pe rsons



## WHITE & GOLDTSAEBPEENTINE TABLE

seats 18-20 persons 340 DIA\* 80 W\* 75 H CM



### **GLASS SERPENTINE TABLE**

seats 18-20 persons 340 DIA \* 80 W\* 75 H CM

available in gold and silver rim



### **COMMUNAL TABLE**

seats 6-8 persons

180 L \* 60 W\* 110 H CM

available in silver and black



## OVAL GLASS TABLE seats 18-20 persons

480 DIA\* 120 W\* 75H CM



## **CRYSTAL TABLE**

150L\* 100W\* 75H CM



### **COCKTAIL TABLE**

60 DIA \* 1 10 H CM



60 DIA \* 110 H CM





## **COFFEE TABLE**

120 L\* 60 W\* 45H CM



### **SIDE TABLE**

120 L\* 60 W\* 45H

### **ROUND COFFEE TABLE**

90 CM





(gold frame coming soon)

silver

gold



## PAVILLIONS



### **ACRYLIC/RESIN PAVILLION**

3M\*3M



COMING SOON



### **GOLD PAVILLION**

3M\*3M

## CAKE STAND



**COMING SOON** 

### **LIGHTED CRYSTAL CAKE STAND**

D: 1.2M\* H: 90 CM





**COMING SOON** 

## BACKDROP



GEOMETRIC BACKDROP
200 CM DIA

ROUND BACKDROP 180 CM DIA









WHITE IRON SWING BACKDROP

120W\*240H CM

## BACKDROP



PINK BACKDROP 3\*3M

GRASS BACKDROP

180 CM DIA



## SILK FLORAL ARRANGEMENTS



**SILK FLORAL ARRANGEMENT** 

SILK FLORAL ARRANGEMENT





**SILK FLORAL A