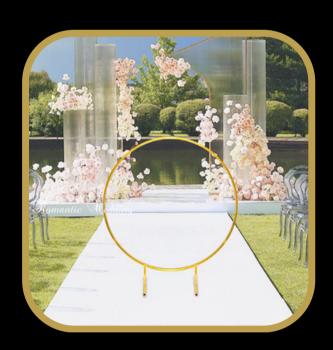

## BACKDROP

GEOMETRIC BACKDROP
200 CM DIA

ROUND BACKDROP 180 CM DIA

WHITE IRON SWING BACKDROP

120W\*240H CM

## BACKDROP

PINK BACKDROP 3\*3M

GRASS BACKDROP

180 CM DIA