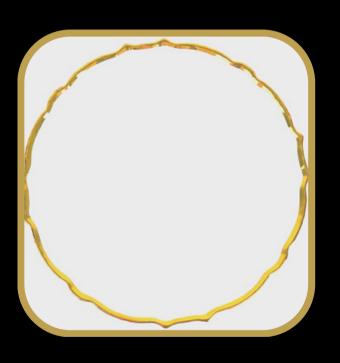

### **MIRROR GLASS CHARGER PLATE**

**DIAMETER 33 CM** 

### **MIRROR GLASS CHARGER PLATE**

**DIAMETER 33 CM** 

**BLACK GLASS CHARGER PLATE** 

**DIAMETER 33 CM** 