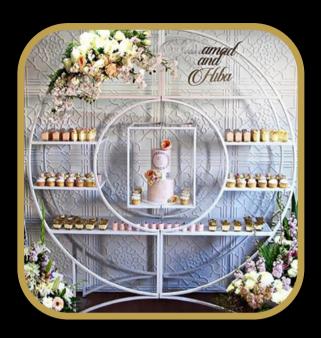

KE STAND**

D: 1.2M\* H: 90 CM





**COMING SOON** 

## BACKDROP



GEOMETRIC BACKDROP
200 CM DIA

ROUND BACKDROP 180 CM DIA









WHITE IRON SWING BACKDROP

120W\*240H CM

## BACKDROP



PINK BACKDROP 3\*3M

GRASS BACKDROP

180 CM DIA



## SILK FLORAL ARRANGEMENTS



**SILK FLORAL ARRANGEMENT** 

SILK FLORAL ARRANGEMENT





**SILK FLORAL ARRANGEMENT** 

## WELCOME SIGNS



**GOLD-FRAMED WELCOME SIGN** 

## PEDESTAL/STANDS



**3 PCS GOLD STAND** 

70/80/90 H CM

### **3 PCS BLACK STAND**

70/80/90 H CM

(also available in white)





LIT ACRYLIC STAND

## BAR FURNITURE



### **BAR COUNTER**

gold with PVC 240 cm

### **BAR BACK**

gold with tempered glass 100 W \* 200 H CM



## OUTDOOR FURNITURE



**EGG CHAIR** 

**4 PCS SOFA SET** 



## CARTS



CART

CART





CART

## CARTS



**DESSERT/FLOWER STAND** 



### **GLASS CHARGER PLATE**

**DIAMETER 33 CM** 

### **GLASS CHARGER PLATE**

**DIAMETER 33 CM** 







### **GLASS CHARGER PLATE**

**DIAMETER 30 CM \*30 CM** 





gold

silver



### **MIRROR GLASS CHARGER PLATE**

**DIAMETER 33 CM** 

### **MIRROR GLASS CHARGER PLATE**

**DIAMETER 33 CM** 





**BLACK GLASS CHARGER PLATE** 

**DIAMETER 33 CM** 



### **GLASS CHARGER PLATE**

**DIAMETER 33 CM** 

### **GLASS CHARGER PLATE**

**DIAMETER 33 CM** 





### **GLASS CHARGER PLATE**

**DIAMETER 33 CM** 







gold

silver

rose gold



### **GLASS CHARGER PLATE**

**DIAMETER 33 CM** 

### **GLASS CHARGER PLATE**

**DIAMETER 33 CM** 



## **TABLEWARE**



**GOLD FORK SET** 

### **NAPKIN RING**





gold silve





**TABLE NUMBER FRAME** 

## GLASSWARE



*