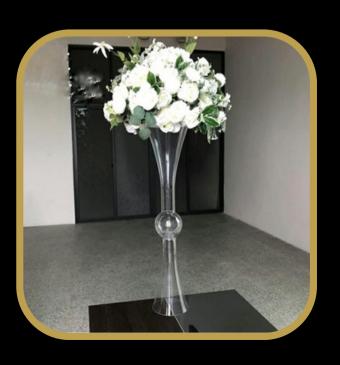

## PEDESTAL/STANDS

**3 PCS GOLD STAND** 

70/80/90 H CM

### **3 PCS BLACK STAND**

70/80/90 H CM

(also available in white)

LIT ACRYLIC STAND