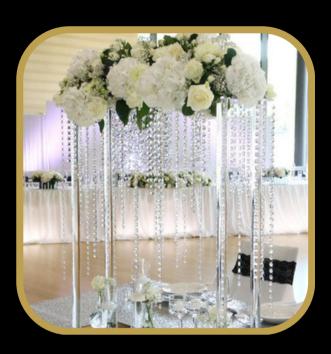

## CENTERPIECES

Please note centerpieces are rented with floral arrangements

**CRYSTAL CENTERPIECE** 

1.5H\*1W M

**GLASS CENTERPIECE** 

90CM H

## CENTERPIECES

### **CRYSTAL CENTERPIECE**

90L\*40 W CM