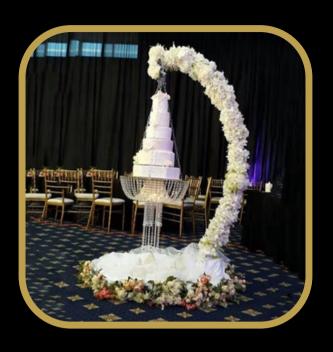

## CAKE STAND

**COMING SOON** 

### **LIGHTED CRYSTAL CAKE STAND**

D: 1.2M\* H: 90 CM

**COMING SOON** 