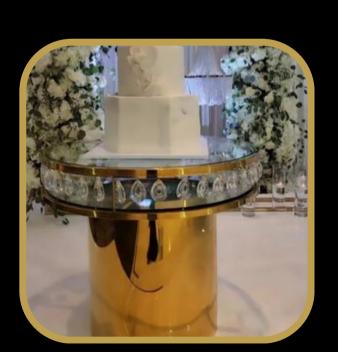

## CAKE STAND

**COMING SOON** 

### **LIGHTED CRYSTAL CAKE STAND**

D: 1.2M\* H: 90 CM

**COMING SOON** 