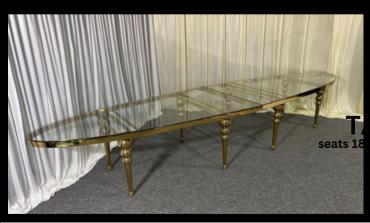

**SOFT-SEATING COUCH** 





**SOFT-SEATING COUCH** 



**SOFT-SEATING CHAIR** 

**SOFT-SEATING CHAIR** 





### **BLACK & GOLD TABLE**

seats 8-10 persons 240 L\* 120 W\* 75H CM

### **WHITE & GOLD TABLE**

seass 8-10 persons 240 L\* 120 W\* 75H CM

also available in white & silver





### **ACRYLIC/RESIN TABLE**

seats 8-10 persons 240 L\* 120 W\* 75H CM



### **GLASS CIRCLE TABLE**

seats 18 persons

available in gold and silver rim



### WHITE & GOLD CIRCLE TABLE

seats 18 pe rsons



## WHITE & GOLDTSAEBPEENTINE TABLE

seats 18-20 persons 340 DIA\* 80 W\* 75 H CM



### **GLASS SERPENTINE TABLE**

seats 18-20 persons 340 DIA \* 80 W\* 75 H CM

available in gold and silver rim



### **COMMUNAL TABLE**

seats 6-8 persons

180 L \* 60 W\* 110 H CM

available in silver and black



## OVAL GLASS TABLE seats 18-20 persons

480 DIA\* 120 W\* 75H CM



## **CRYSTAL TABLE**

150L\* 100W\* 75H CM



### **COCKTAIL TABLE**

60 DIA \* 1 10 H CM



60 DIA \* 110 H CM





## **COFFEE TABLE**

120 L\* 60 W\* 45H CM



### **SIDE TABLE**

120 L\* 60 W\* 45H

### **ROUND COFFEE TABLE**

90 CM





(gold frame coming soon)

silver

gold



## PAVILLIONS



### **ACRYLIC/RESIN PAVILLION**

3M\*3M



COMING SOON



### **GOLD PAVILLION**

3M\*3M

## CAKE STAND



**COMING SOON** 

### **LIGHTED CRYSTAL CAKE STAND**

D: 1.2M\* H: 90 CM





**COMING SOON** 

## BACKDROP



GEOMETRIC BACKDROP
200 CM DIA

ROUND BACKDROP 180 CM DIA









WHITE IRON SWING BACKDROP

120W\*240H CM

## BACKDROP



PINK BACKDROP 3\*3M

GRASS BACKDROP

180 CM DIA



## SILK FLORAL ARRANGEMENTS



**SIL