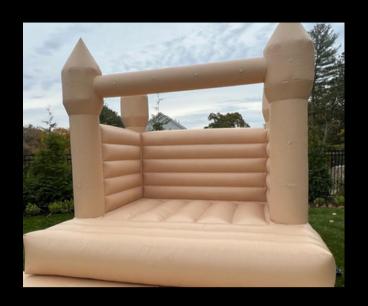

#### MODERN LUXURY BOUNCEHOUSES

NUDE CASTLE BOUNCEHOUSE 13\*13\*12 FT

WHITE CASTLE BOUNCEHOUSE with slide 15\*15\*12 FT