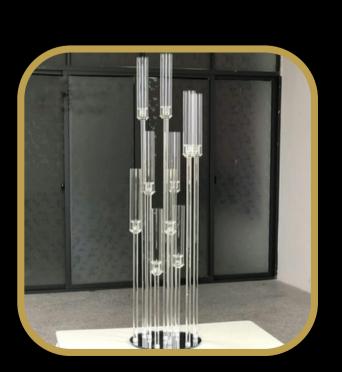

### CANDLEHOLDERS/CANDLES

**3 PCS CRYSTAL CANDLE HOLDER** 

H:35CM/40CM/45CM

32H \* 6.5 DIA CM

**CRYSTAL CANDLE HOLDER** 

1.5M H 10 ARMS EACH PIECE