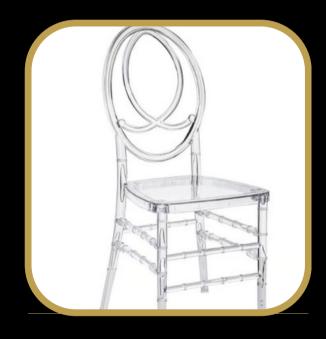

## **ACRYLIC/RESIN DOUBLE O CHAIR**

### **PADS**

pink

purple

blue

royal blue