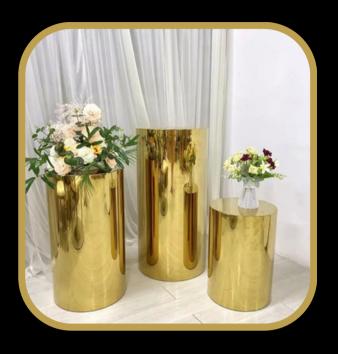

## PEDESTAL/STANDS

**3 PCS GOLD STAND** 

70/80/90 H CM

### **3 PCS BLACK STAND**

70/80/90 H CM

(also available in white)

LIT ACRYLIC STAND