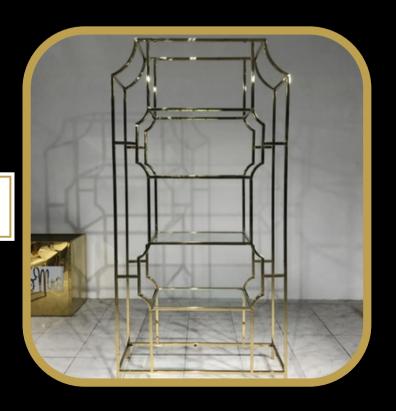

## PEDESTAL/STANDS

**3 PCS GOLD STAND** 

70/80/90 H CM

### **3 PCS BLACK STAND**

70/80/90 H CM

(also available in white)

LIT ACRYLIC STAND