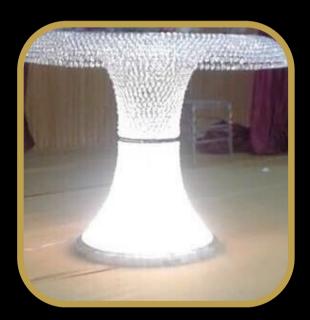

## CAKE STAND

**COMING SOON** 

### **LIGHTED CRYSTAL CAKE STAND**

D: 1.2M\* H: 90 CM

**COMING SOON** 