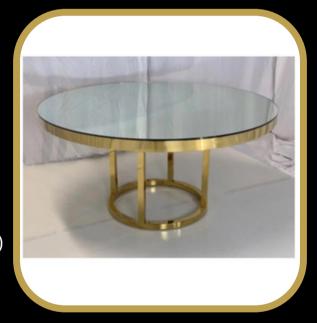

W\* 75H CM



### **GLASS CIRCLE TABLE**

seats 18 persons

available in gold and silver rim



### WHITE & GOLD CIRCLE TABLE

seats 18 pe rsons



## WHITE & GOLDTSAEBPEENTINE TABLE

seats 18-20 persons 340 DIA\* 80 W\* 75 H CM



### **GLASS SERPENTINE TABLE**

seats 18-20 persons 340 DIA \* 80 W\* 75 H CM

available in gold and silver rim



### **COMMUNAL TABLE**

seats 6-8 persons

180 L \* 60 W\* 110 H CM

available in silver and black



## OVAL GLASS TABLE seats 18-20 persons

480 DIA\* 120 W\* 75H CM



## **CRYSTAL TABLE**

150L\* 100W\* 75H CM



### **COCKTAIL TABLE**

60 DIA \* 1 10 H CM



60 DIA \* 110 H CM





## **COFFEE TABLE**

120 L\* 60 W\* 45H CM



### **SIDE TABLE**

120 L\* 60 W\* 45H

### **ROUND COFFEE TABLE**

90 CM





(gold frame coming soon)

silver

gold



## PAVILLIONS



### **ACRYLIC/RESIN PAVILLION**

3M\*3M



COMING SOON



### **GOLD PAVILLION**

3M\*3M

## CAKE STAND



**COMING SOON** 

### **LIGHTED CRYSTAL CAKE STAND**

D: 1.2M\* H: 90 CM





**COMING SOON** 

## BACKDROP



GEOMETRIC BACKDROP
200 CM DIA

ROUND BACKDROP 180 CM DIA









WHITE IRON SWING BACKDROP

120W\*240H CM

## BACKDROP



PINK BACKDROP 3\*3M

GRASS BACKDROP

180 CM DIA



## SILK FLORAL ARRANGEMENTS



**SILK FLORAL ARRANGEMENT** 

SILK FLORAL ARRANGEMENT





**SILK FLORAL ARRANGEMENT** 

## WELCOME SIGNS



**GOLD-FRAMED WELCOME SIGN** 

## PEDESTAL/STANDS



**3 PCS GOLD STAND** 

70/80/90 H CM

### **3 PCS BLACK STAND**

70/80/90 H CM

(also available in white)





LIT ACRYLIC STAND

## BAR FURNITURE



### **BAR COUNTER**

gold with PVC 240 cm

###