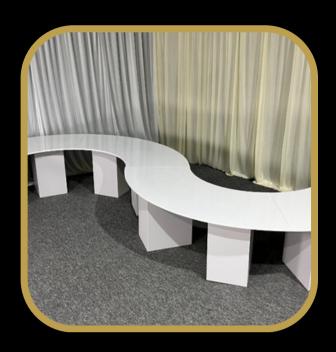

## WHITE & GOLDTSAEBPEENTINE TABLE

seats 18-20 persons 340 DIA\* 80 W\* 75 H CM

### **GLASS SERPENTINE TABLE**

seats 18-20 persons 340 DIA \* 80 W\* 75 H CM

available in gold and silver rim