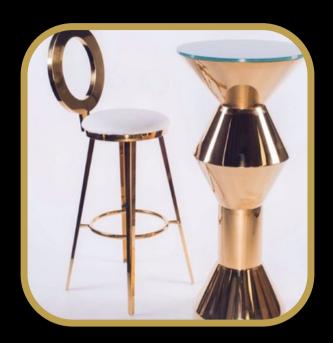

# **BLACK & GOLD TABLE**

seats 8-10 persons 240 L\* 120 W\* 75H CM

### **WHITE & GOLD TABLE**

seass 8-10 persons 240 L\* 120 W\* 75H CM

also available in white & silver





### **ACRYLIC/RESIN TABLE**

seats 8-10 persons 240 L\* 120 W\* 75H CM



### **GLASS CIRCLE TABLE**

seats 18 persons

available in gold and silver rim



### WHITE & GOLD CIRCLE TABLE

seats 18 pe rsons



## WHITE & GOLDTSAEBPEENTINE TABLE

seats 18-20 persons 340 DIA\* 80 W\* 75 H CM



### **GLASS SERPENTINE TABLE**

seats 18-20 persons 340 DIA \* 80 W\* 75 H CM

available in gold and silver rim



### **COMMUNAL TABLE**

seats 6-8 persons

180 L \* 60 W\* 110 H CM

available in silver and black



## OVAL GLASS TABLE seats 18-20 persons

480 DIA\* 120 W\* 75H CM



## **CRYSTAL TABLE**

150L\* 100W\* 75H CM



### **COCKTAIL TABLE**

60 DIA \* 1 10 H CM



60 DIA \* 110 H CM





## **COFFEE TABLE**

120 L\* 60 W\* 45H CM



### **SIDE TABLE**

120 L\* 60 W\* 45H

### **ROUND COFFEE TABLE**

90 CM





(gold frame coming soon)

silver

gold



## PAVILLIONS



### **ACRYLIC/RESIN PAVILLION**

3M\*3M



COMING SOON



### **GOLD PAVILLION**

3M\*3M

## CAKE STAND



**COMING SOON** 

### **LIGHTED CRYSTAL CAKE STAND**

D: 1.2M\* H: 90 CM





**COMING SOON** 

## BACKDROP



GEOMETRIC BACKDROP
200 CM DIA

ROUND BACKDROP 180 CM DIA









WHITE IRON SWING BACKDROP

120W\*240H CM

## BACKDROP



PINK BACKDROP 3\*3M

GRASS BACKDROP

180 CM DIA



## SILK FLORAL ARRANGEMENTS



**SILK FLORAL ARRANGEMENT** 

SILK FLORAL ARRANGEMENT





**SILK FLORAL ARRANGEMENT** 

## WELCOME SIGNS



**GOLD-FRAM