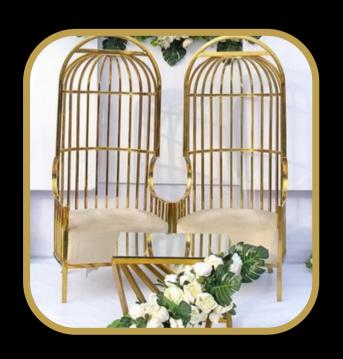

# CAGED CHAIRS (gold frame or silver frame) PADS white blush royal navy forest red black pink blue blue green