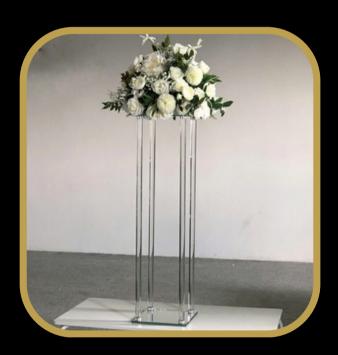

## CENTERPIECES

Please note centerpieces are rented with floral arrangements

**CRYSTAL CENTERPIECE** 

1.5H\*1W M

**GLASS CENTERPIECE** 

90CM H

## CENTERPIECES

### **CRYSTAL CENTERPIECE**

90L\*40 W CM