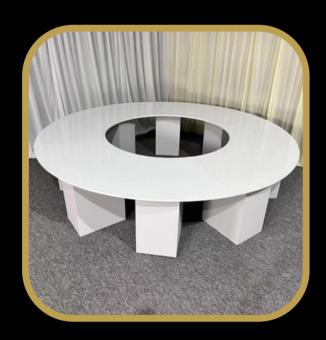

### **GLASS CIRCLE TABLE**

seats 18 persons

available in gold and silver rim

### WHITE & GOLD CIRCLE TABLE

seats 18 pe rsons