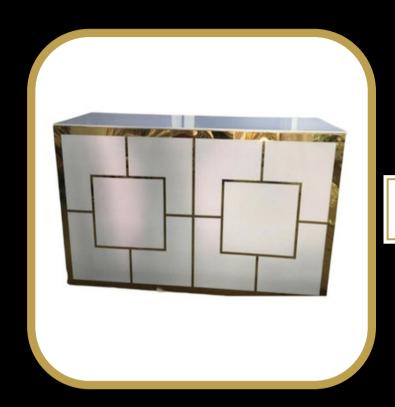

## BAR FURNITURE

### **BAR COUNTER**

gold with PVC 240 cm

### **BAR BACK**

gold with tempered glass 100 W \* 200 H CM