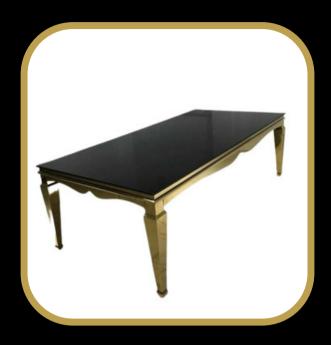

blue

## **ACRYLIC/RESIN DOUBLE O CHAIR**

### **PADS**



pink



purple







blue



royal blue



### **O-BACK CHAIR**

(gold frame or silver frame)

### **PADS**









blue









## **CROSS LEGGED CHAIR**





# CAGED CHAIRS (gold frame or silver frame) PADS white blush royal navy forest red black pink blue blue green



## **COCKTAIL CHAIR**



ACRYLIC/RESIN COCKTAIL
CHAIR





**COMING SOON** 

**COMING SOON** 





**COMING SOON** 



## **OTTOMANS**

## PP AA D SS



also available in white with silver rim

**SOFT-SEATING COUCH** 





**SOFT-SEATING COUCH** 



**SOFT-SEATING COUCH** 

**SOFT-SEATING COUCH** 





**SOFT-SEATING COUCH** 



**SOFT-SEATING COUCH** 

**SOFT-SEATING COUCH** 





**SOFT-SEATING COUCH** 



**SOFT-SEATING CHAIR** 

**SOFT-SEATING CHAIR** 





### **BLACK & GOLD TABLE**

seats 8-10 persons 240 L\* 120 W\* 75H CM

### **WHITE & GOLD TABLE**

seass 8-10 persons 240 L\* 120 W\* 75H CM

also available in white & silver





### **ACRYLIC/RESIN TABLE**

seats 8-10 persons 240 L\* 120 W\* 75H CM



### **GLASS CIRCLE TABLE**

seats 18 persons

available in gold and silver rim



### WHITE & GOLD CIRCLE TABLE

seats 18 pe rsons



## WHITE & GOLDTSAEBPEENTINE TABLE

seats 18-20 persons 340 DIA\* 80 W\* 75 H CM



### **GLASS SERPENTINE TABLE**

seats 18-20 persons 340 DIA \* 80 W\* 75 H CM

available in gold and silver rim



### **COMMUNAL TABLE**

seats 6-8 persons

180 L \* 60 W\* 110 H CM

available in silver and black



## OVAL GLASS TABLE seats 18-20 persons

480 DIA\* 120 W\* 75H CM



## **CRYSTAL TABLE**

150L\* 100W\* 75H