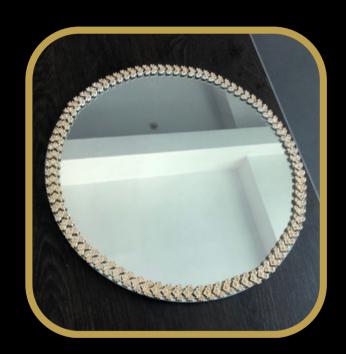

### **MIRROR GLASS CHARGER PLATE**

**DIAMETER 33 CM** 

### **MIRROR GLASS CHARGER PLATE**

**DIAMETER 33 CM** 

**BLACK GLASS CHARGER PLATE** 

**DIAMETER 33 CM** 