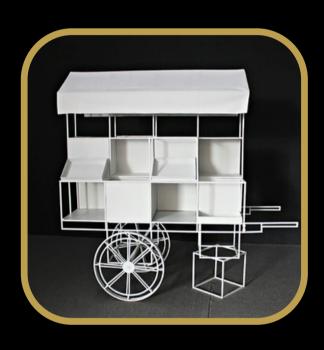

**LIGHTED CRYSTAL CAKE STAND**

D: 1.2M\* H: 90 CM





**COMING SOON** 

## BACKDROP



GEOMETRIC BACKDROP
200 CM DIA

ROUND BACKDROP 180 CM DIA









WHITE IRON SWING BACKDROP

120W\*240H CM

## BACKDROP



PINK BACKDROP 3\*3M

GRASS BACKDROP

180 CM DIA



## SILK FLORAL ARRANGEMENTS



**SILK FLORAL ARRANGEMENT** 

SILK FLORAL ARRANGEMENT





**SILK FLORAL ARRANGEMENT** 

## WELCOME SIGNS



**GOLD-FRAMED WELCOME SIGN** 

## PEDESTAL/STANDS



**3 PCS GOLD STAND** 

70/80/90 H CM

### **3 PCS BLACK STAND**

70/80/90 H CM

(also available in white)





LIT ACRYLIC STAND

## BAR FURNITURE



### **BAR COUNTER**

gold with PVC 240 cm

### **BAR BACK**

gold with tempered glass 100 W \* 200 H CM



## OUTDOOR FURNITURE



**EGG CHAIR** 

**4 PCS SOFA SET** 



## CARTS



CART

CART





CART

## CARTS



**DESSERT/FLOWER STAND** 



### **GLASS CHARGER PLATE**

**DIAMETER 33 CM** 

### **GLASS CHARGER PLATE**

**DIAMETER 33 CM** 







### **GLASS CHARGER PLATE**

**DIAMETER 30 CM \*30 CM** 





gold

silver



### **MIRROR GLASS CHARGER PLATE**

**DIAMETER 33 CM** 

### **MIRROR GLASS CHARGER PLATE**

**DIAMETER 33 CM** 





**BLACK GLASS CHARGER PLATE** 

**DIAMETER 33 CM** 



### **GLASS CHARGER PLATE**

**DIAMETER 33 CM** 

### **GLASS CHARGER PLATE**

**DIAMETER 33 CM** 





### **GLASS CHARGER PLATE**

**DIAMETER 33 CM** 







gold

silver

rose gold



### **GLASS CHARGER PLATE**

**DIAMETER 33 CM** 

### **GLASS CHARGER PLATE**

**DIAMETER 33 CM** 



## **TABLEWARE**



**GOLD FORK SET** 

### **NAPKIN RING**





gold silve





**TABLE NUMBER FRAME**