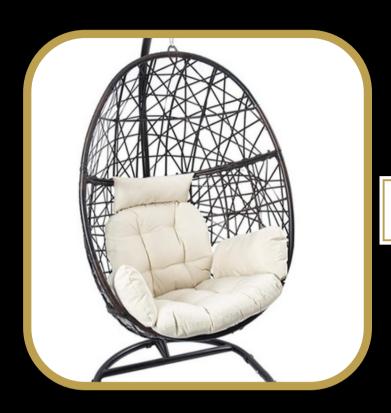

GOLD PAVILLION**

3M\*3M

## CAKE STAND



**COMING SOON** 

### **LIGHTED CRYSTAL CAKE STAND**

D: 1.2M\* H: 90 CM





**COMING SOON** 

## BACKDROP



GEOMETRIC BACKDROP
200 CM DIA

ROUND BACKDROP 180 CM DIA









WHITE IRON SWING BACKDROP

120W\*240H CM

## BACKDROP



PINK BACKDROP 3\*3M

GRASS BACKDROP

180 CM DIA



## SILK FLORAL ARRANGEMENTS



**SILK FLORAL ARRANGEMENT** 

SILK FLORAL ARRANGEMENT





**SILK FLORAL ARRANGEMENT** 

## WELCOME SIGNS



**GOLD-FRAMED WELCOME SIGN** 

## PEDESTAL/STANDS



**3 PCS GOLD STAND** 

70/80/90 H CM

### **3 PCS BLACK STAND**

70/80/90 H CM

(also available in white)





LIT ACRYLIC STAND

## BAR FURNITURE



### **BAR COUNTER**

gold with PVC 240 cm

### **BAR BACK**

gold with tempered glass 100 W \* 200 H CM



## OUTDOOR FURNITURE



**EGG CHAIR** 

**4 PCS SOFA SET** 



## CARTS



CART

CART





CART

## CARTS



**DESSERT/FLOWER STAND** 



### **GLASS CHARGER PLATE**

**DIAMETER 33 CM** 

### **GLASS CHARGER PLATE**

**DIAMETER 33 CM** 







### **GLASS CHARGER PLATE**

**DIAMETER 30 CM \*30 CM** 





gold

silver



### **MIRROR GLASS CHARGER PLATE**

**DIAMETER 33 CM** 

### **MIRROR GLASS CHARGER PLATE**

**DIAMETER 33 CM** 





**BLACK GLASS CHARGER PLATE** 

**DIAMETER 33 CM** 



### **GLASS CHARGER PLATE**

**DIAMETER 33 CM** 

### **GLASS CHARGER PLATE**

**DIAMETER 33 CM** 





### **GLASS CHARGER PLATE**

**DIAMETER 33 CM** 







gold

silver

rose gold



### **GLASS CHARGER PLATE**

**DIAMETER 33 CM** 

### **GLASS CHARGER PLATE**

**DIAMETER 33 CM** 



## **TABLEWARE**



**GOLD FORK SET**