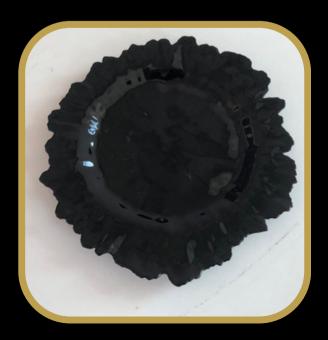

### **MIRROR GLASS CHARGER PLATE**

**DIAMETER 33 CM** 

**BLACK GLASS CHARGER PLATE** 

**DIAMETER 33 CM** 