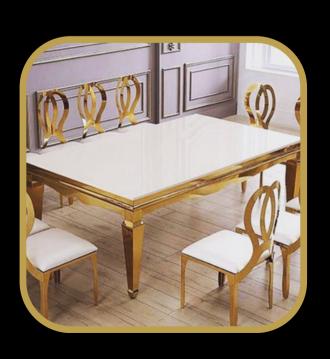

### **BLACK & GOLD TABLE**

seats 8-10 persons 240 L\* 120 W\* 75H CM

### **WHITE & GOLD TABLE**

seass 8-10 persons 240 L\* 120 W\* 75H CM

also available in white & silver