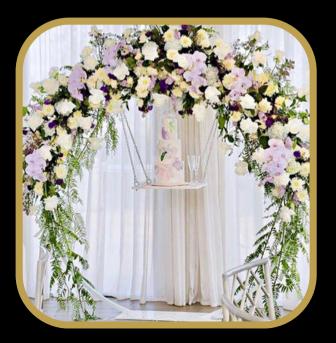

## BACKDROP

GEOMETRIC BACKDROP
200 CM DIA

ROUND BACKDROP 180 CM DIA

WHITE IRON SWING BACKDROP

120W\*240H CM

## BACKDROP

PINK BACKDROP 3\*3M

GRASS BACKDROP

180 CM DIA

## SILK FLORAL ARRANGEMENTS

**SILK FLORAL ARRANGEMENT** 

SILK FLORAL ARRANGEMENT

**SILK FLORAL ARRANGEMENT** 