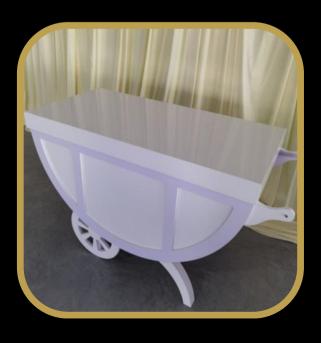

LIGHTED CRYSTAL CAKE STAND**

D: 1.2M\* H: 90 CM





**COMING SOON** 

## BACKDROP



GEOMETRIC BACKDROP
200 CM DIA

ROUND BACKDROP 180 CM DIA









WHITE IRON SWING BACKDROP

120W\*240H CM

## BACKDROP



PINK BACKDROP 3\*3M

GRASS BACKDROP

180 CM DIA



## SILK FLORAL ARRANGEMENTS



**SILK FLORAL ARRANGEMENT** 

SILK FLORAL ARRANGEMENT





**SILK FLORAL ARRANGEMENT** 

## WELCOME SIGNS



**GOLD-FRAMED WELCOME SIGN** 

## PEDESTAL/STANDS



**3 PCS GOLD STAND** 

70/80/90 H CM

### **3 PCS BLACK STAND**

70/80/90 H CM

(also available in white)





LIT ACRYLIC STAND

## BAR FURNITURE



### **BAR COUNTER**

gold with PVC 240 cm

### **BAR BACK**

gold with tempered glass 100 W \* 200 H CM



## OUTDOOR FURNITURE



**EGG CHAIR** 

**4 PCS SOFA SET** 



## CARTS



CART

CART





CART

## CARTS



**DESSERT/FLOWER STAND** 



### **GLASS CHARGER PLATE**

**DIAMETER 33 CM** 

### **GLASS CHARGER PLATE**

**DIAMETER 33 CM** 







### **GLASS CHARGER PLATE**

**DIAMETER 30 CM \*30 CM** 





gold

silver



### **MIRROR GLASS CHARGER PLATE**

**DIAMETER 33 CM** 

### **MIRROR GLASS CHARGER PLATE**

**DIAMETER 33 CM** 





**BLACK GLASS CHARGER PLATE** 

**DIAMETER 33 CM** 



### **GLASS CHARGER PLATE**

**DIAMETER 33 CM** 

### **GLASS CHARGER PLATE**

**DIAMETER 33 CM** 





### **GLASS CHARGER PLATE**

**DIAMETER 33 CM** 







gold

silver

rose gold



### **GLASS CHARGER PLATE**

**DIAMETER 33 CM** 

### **GLASS CHARGER PLATE**

**DIAMETER 33 CM** 



## **TABLEWARE**



**GOLD FORK SET** 

### **NAPKIN RING**





gold silve





**TABLE NUMBER FRAME**