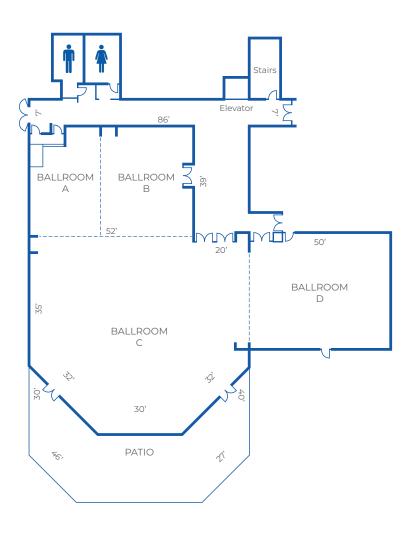

| CONFERENCE SPACE               | Sq. Ft. | Ceiling Height | Reception | Banquet | Classroom | Theatre | U-Shape | Conference | Hollow Square |
|--------------------------------|---------|----------------|-----------|---------|-----------|---------|---------|------------|---------------|
| Whooping Crane Ballroom        | 8,290   | -              | 1,000     | 500     | 300       | 1,000   | -       | -          | -             |
| Whooping Crane Ballroom A      | 800     | 9' 6"          | 50        | 48      | -         | 50      | -       | 22         | -             |
| Whooping Crane Ballroom B      | 1,228   | 9' 6"          | 100       | 70      | 50        | 150     | 24      | 22         | 32            |
| Whooping Crane Ballroom C      | 4,512   | 11' 6"         | 500       | 270     | 150       | 600     | 30      | -          | 45            |
| Whooping Crane Ballroom D      | 1,750   | 9' 6"          | 150       | 96      | 75        | 200     | 20      | 26         | 26            |
| Whooping Crane Ballroom AB     | 2,028   | 9' 6"          | 150       | 125     | 75        | 200     | -       | 22         | -             |
| Whooping Crane Ballroom CD     | 6,262   | -              | 650       | 350     | 225       | 800     | -       | -          | -             |
| Whooping Crane Ballroom<br>ABC | 6,540   | -              | 650       | 400     | 225       | 800     | -       | -          | -             |