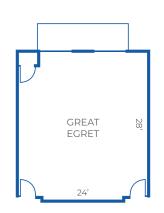

Please contact our Meeting Professionals at 608-378-2502 sales@threebearsresort.com

| MEETING ROOMS    | Sq. Ft. | Ceiling Height | Reception | Banquet | Classroom | Theatre | U-Shape | Conference | Hollow Square |
|------------------|---------|----------------|-----------|---------|-----------|---------|---------|------------|---------------|
| Great Blue Heron | 912     | 9' 6"          | 75        | 48      | 40        | 75      | 25      | 20         | 30            |
| Family Room      | 2,265   | 9' 6"          | 100       | -       | -         | -       | -       | -          | -             |
| Great Egret      | 672     | 9' 6"          | 50        | 40      | 20        | 50      | 15      | 18         | 18            |
| Sandhill Crane   | 950     | 9' 6"          | 75        | 48      | 40        | 75      | 25      | 20         | 30            |