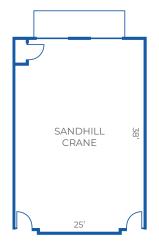

Please contact our Meeting Professionals at 608-378-2502 sales@threebearsresort.com

| MEETING ROOMS    | Sq. Ft. | Ceiling Height | Reception | Banquet | Classroom | Theatre | U-Shape | Conference | Hollow Square |
|------------------|---------|----------------|-----------|---------|-----------|---------|---------|------------|---------------|
| Great Blue Heron | 912     | 9' 6"          | 75        | 48      | 40        | 75      | 25      | 20         | 30            |
| Family Room      | 2,265   | 9' 6"          | 100       | -       | -         | -       | -       | -          | -             |
| Great Egret      | 672     | 9' 6"          | 50        | 40      | 20        | 50      | 15      | 18         | 18            |
| Sandhill Crane   | 950     | 9' 6"          | 75        | 48      | 40        | 75      | 25      | 20         | 30            |