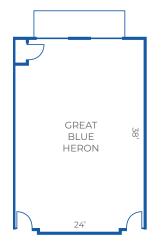

Please contact our Meeting Professionals at 608-378-2502 sales@threebearsresort.com

| MEETING ROOMS    | Sq. Ft. | Ceiling Height | Reception | Banquet | Classroom | Theatre | U-Shape | Conference | Hollow Square |
|------------------|---------|----------------|-----------|---------|-----------|---------|---------|------------|---------------|
| Great Blue Heron | 912     | 9' 6"          | 75        | 48      | 40        | 75      | 25      | 20         | 30            |
| Family Room      | 2,265   | 9' 6"          | 100       | -       | -         | -       | -       | -          | -             |
| Great Egret      | 672     | 9' 6"          | 50        | 40      | 20        | 50      | 15      | 18         | 18            |
| Sandhill Crane   | 950     | 9' 6"          | 75        | 48      | 40        | 75      | 25      | 20         | 30            |