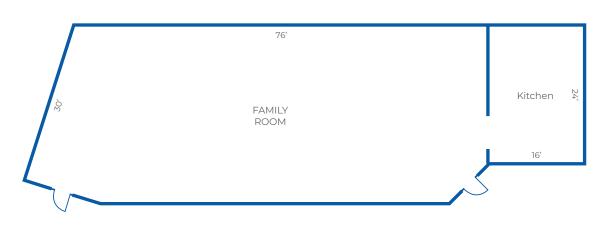

Please contact our Meeting Professionals at 608-378-2502 sales@threebearsresort.com

| MEETING ROOMS    | Sq. Ft. | Ceiling Height | Reception | Banquet | Classroom | Theatre | U-Shape | Conference | Hollow Square |
|------------------|---------|----------------|-----------|---------|-----------|---------|---------|------------|---------------|
| Great Blue Heron | 912     | 9' 6"          | 75        | 48      | 40        | 75      | 25      | 20         | 30            |
| Family Room      | 2,265   | 9' 6"          | 100       | -       | -         | -       | -       | -          | -             |
| Great Egret      | 672     | 9' 6"          | 50        | 40      | 20        | 50      | 15      | 18         | 18            |
| Sandhill Crane   | 950     | 9' 6"          | 75        | 48      | 40        | 75      | 25      | 20         | 30            |