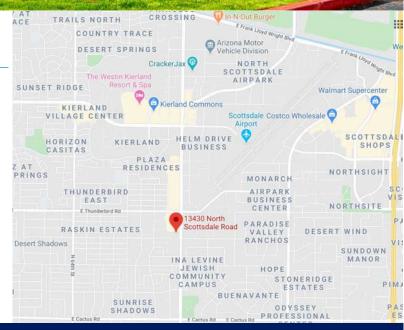

#### **Property Highlights**

- > Walkable amenities nearby include numerous restaurants and hotels; minutes from Kierland Commons and Scottsdale Quarter
- > Great views of Scottsdale Airpark runway and McDowell Mountains
- > North Scottsdale Road frontage
- > Monument and building signage available
- > Covered parking available
- > Rooftop amenity deck
- > TI allowance available
- > On site property management
- > Asking rental rates ranging from \$19.00/SF \$26.00/SF