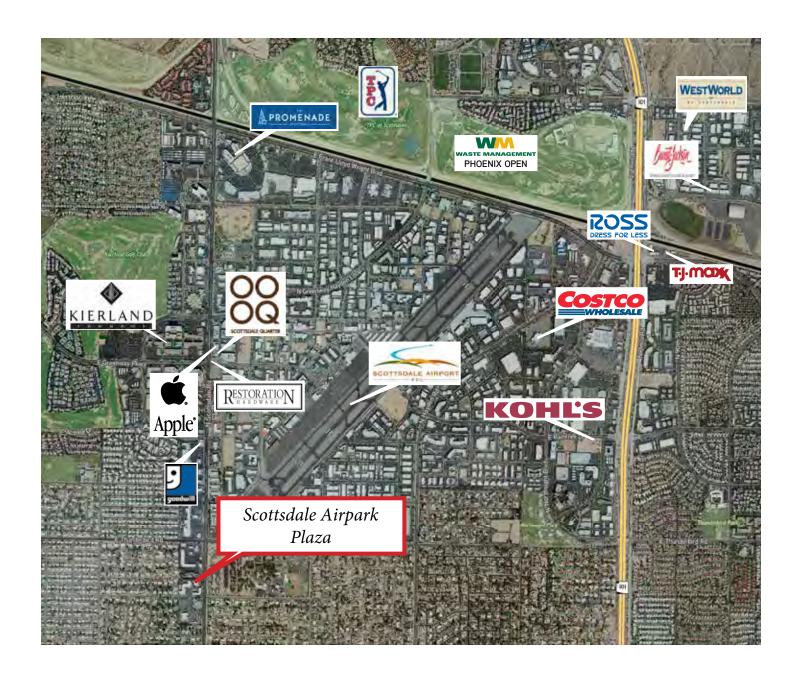

#### **Property Highlights**

- > Walkable amenities nearby include numerous restaurants and hotels; minutes from Kierland Commons and Scottsdale Quarter
- > Great views of Scottsdale Airpark runway and McDowell Mountains
- > North Scottsdale Road frontage
- > Monument and building signage available
- > Covered parking available
- > Rooftop amenity deck
- > TI allowance available
- > On site property management
- > Asking rental rates ranging from \$19.00/SF \$26.00/SF