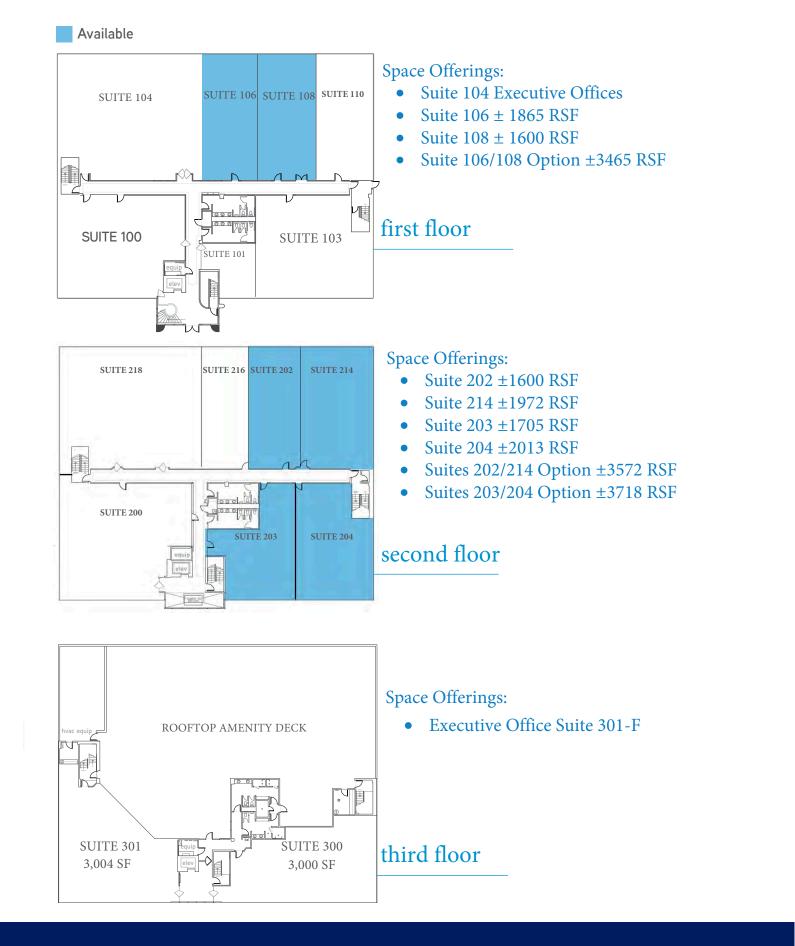

#### NORTH SCOTTSDALE OFFICE SUITES FOR LEASE Available > ±1,600 SF - ±10,755 SF ±3,718 Max Contiguous

#### **Available Suites For Lease**

Suite 106 ±1865 RSF

Suite 108 ±1600 RSF

Suite 202 ±1600 RSF

Suite 203 ±1705 RSF

Suite 204 ±2013 RSF

Suite 214 ±1972 RSF

Primary Contact: Jacob Griffith 480-562-5157 jgriffith@viaonecre.com Principal/Designated Broker: Marc Bonilla 480-272-9104 marc@viaonecre.com