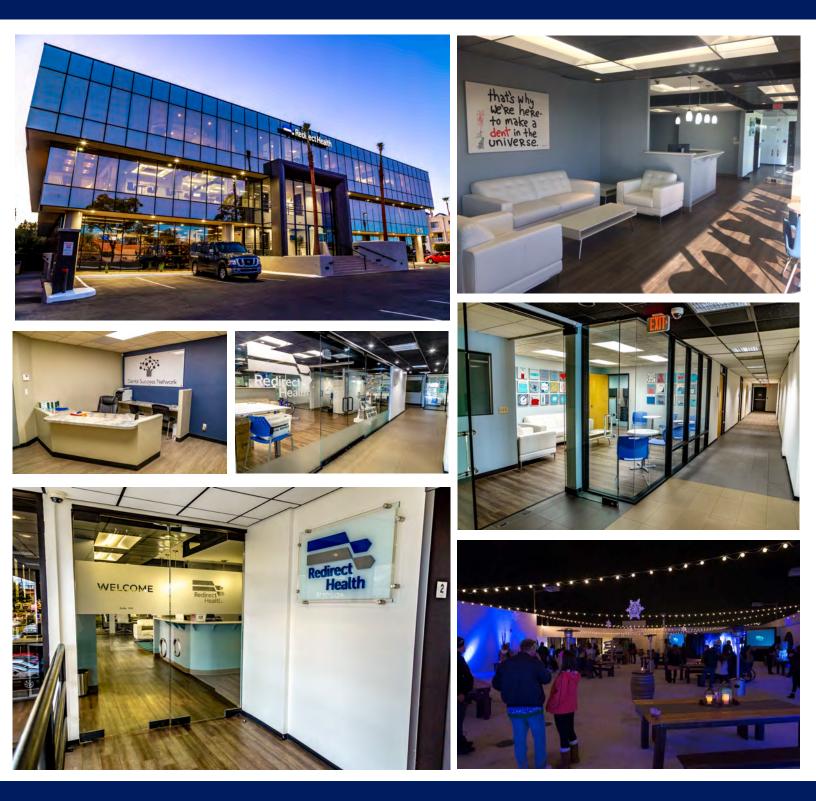

### Suite 203 Conceptual Design Renderings

Suite 203 As-Built

\*These renderings are a representative of design build concepts for Suite 203

VIAONE Design Build is here to help create a design plan that fits your needs while handling every detail of the process. We understand that each tenant has their own vision of what an optimal work space environment looks like. Let our designers incorporate your vision into a design that fits your budget and timing to bring your vision to reality.