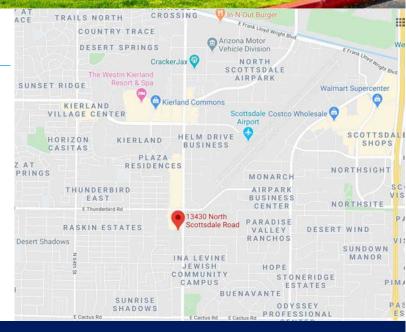

### Property Highlights

- > Walkable amenities nearby include numerous restaurants and hotels; minutes from Kierland Commons and Scottsdale Quarter
- > Rooftop amenity deck
- > Secured underground parking garage
- > Great views of Scottsdale Airpark runway and McDowell mountains
- > North Scottsdale Road frontage
- > Monument and building signage available
- > TI allowance available
- $\, > \,$  In-house design build options with project management
- > On site property management
- > Asking rental rates starting at ±\$20.00/SF, MG
- > Full Tenant Suites and Executive Offices Available