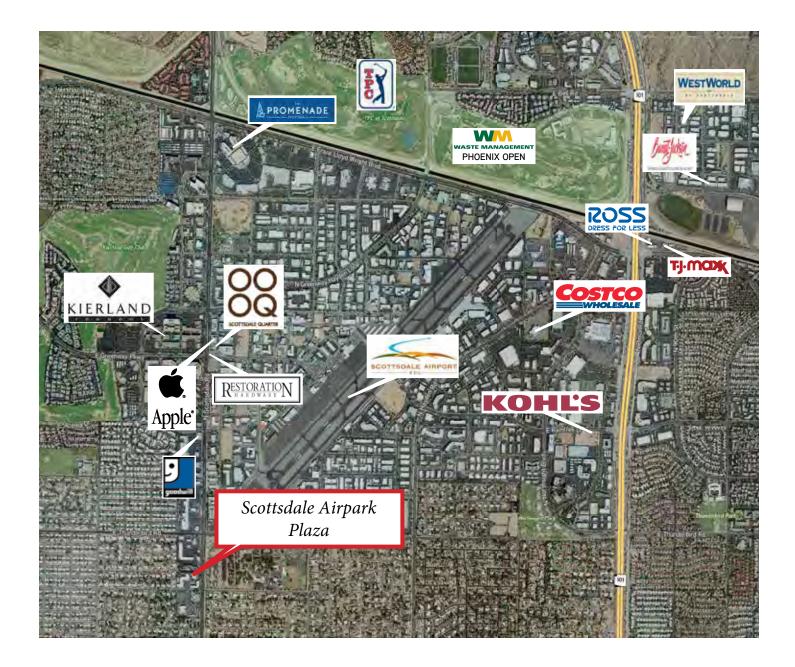

### Property Highlights

- > Walkable amenities nearby include numerous restaurants and hotels; minutes from Kierland Commons and Scottsdale Quarter
- > Rooftop amenity deck
- > Secured underground parking garage
- > Great views of Scottsdale Airpark runway and McDowell mountains
- > North Scottsdale Road frontage
- > Monument and building signage available
- > TI allowance available
- $\, > \,$  In-house design build options with project management
- > On site property management
- > Asking rental rates starting at ±\$20.00/SF, MG
- > Full Tenant Suites and Executive Offices Available