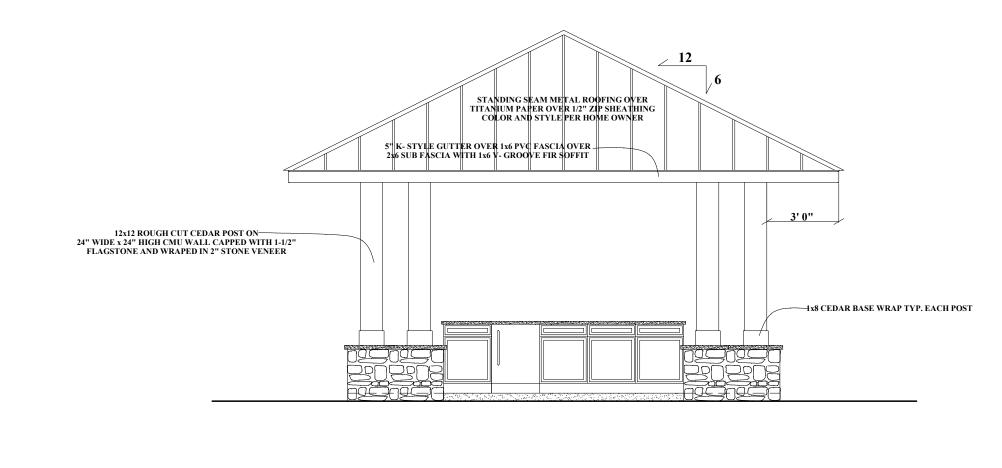

**A-8** 

**PAVILION LAYOUT** 

**REAR ELEVATION** 

**CROSS SECTION** 

FRAMING PLAN

RB HOME DESIGNS

**REVISIONS BY** 

W W

DATE:

SCALE: 1/4'' = 1'**DRAWN:** 

R. BREDLOW

**PAVILION PLANS** 

RB HOME DESIGNS

DATE:

SCALE: 1/4'' = 1'

DRAWN : R. BREDLOW