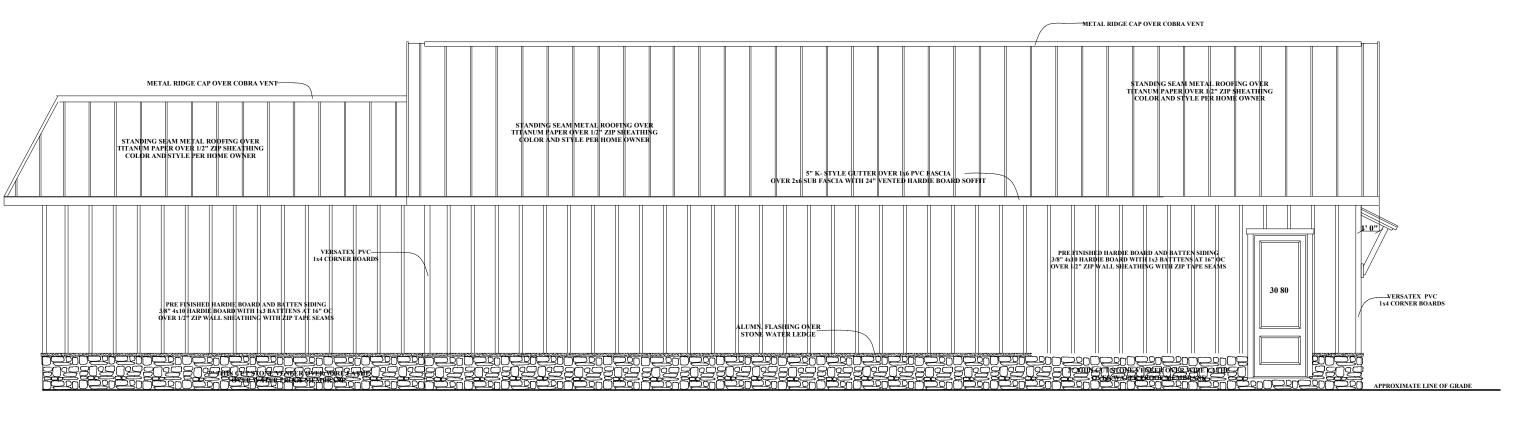

**REVISIONS BY** 

RB HOME DESIGNS

||SCALE: 3/16" = 1"

R. BREDLOW

**EXTERIOR ELEVATIONS** 

FRONT ELEVATION

**LEFT ELEVATION** 

REAR ELEVATION