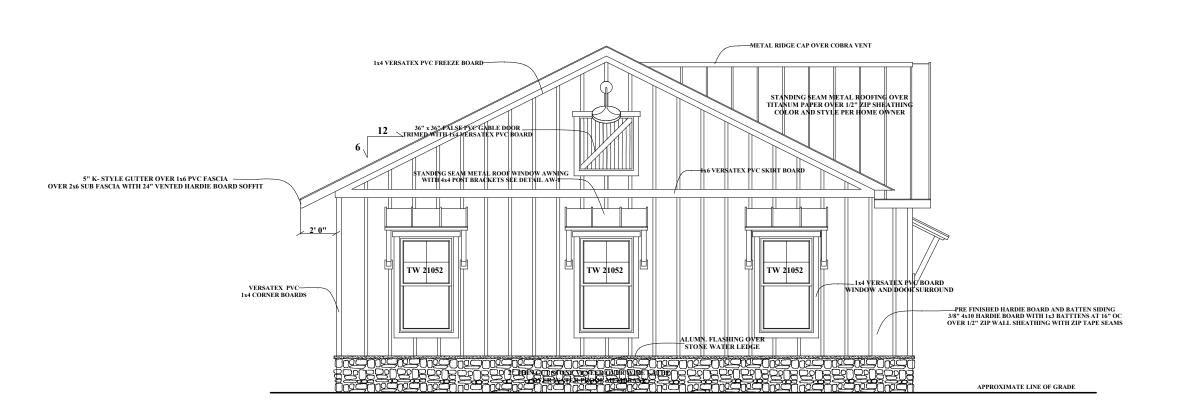

**REVISIONS BY** 

RB HOME DESIGNS

||SCALE: 3/16" = 1"

R. BREDLOW

**EXTERIOR ELEVATIONS** 

FRONT ELEVATION

**LEFT ELEVATION** 

REAR ELEVATION