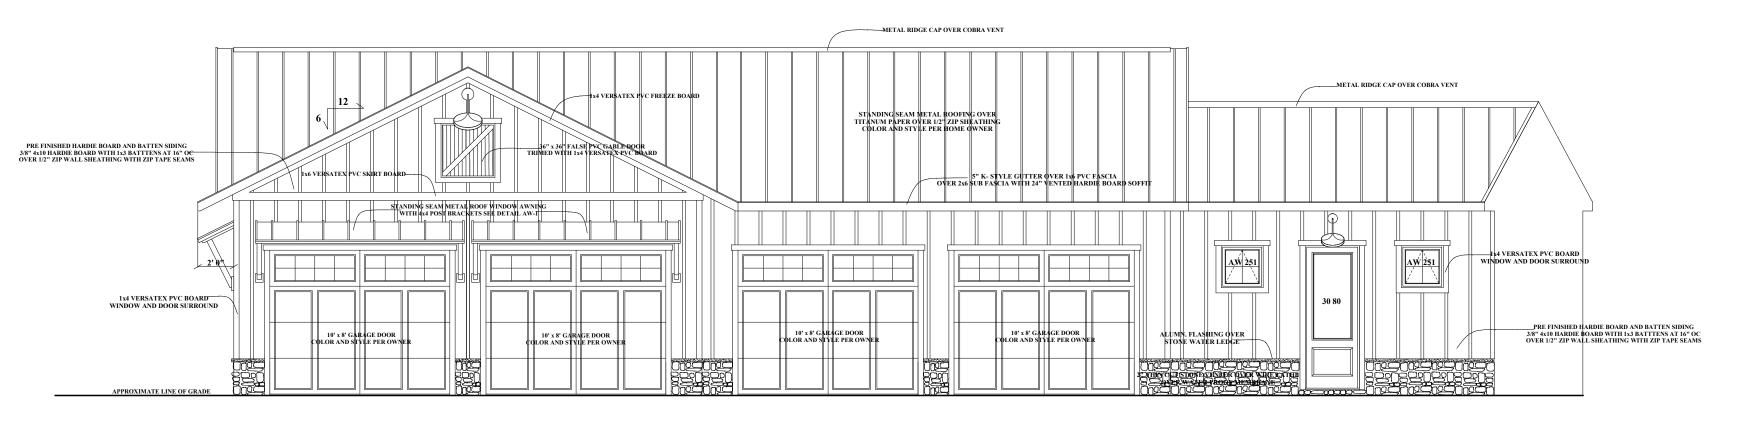

RB HOME DESIGNS

DATE:

SCALE: 3/16" = 1'

DRAWN : R. BREDLOW

GARAGE ELEVATIONS

SHEET NO.

A-2

**REVISIONS BY** 