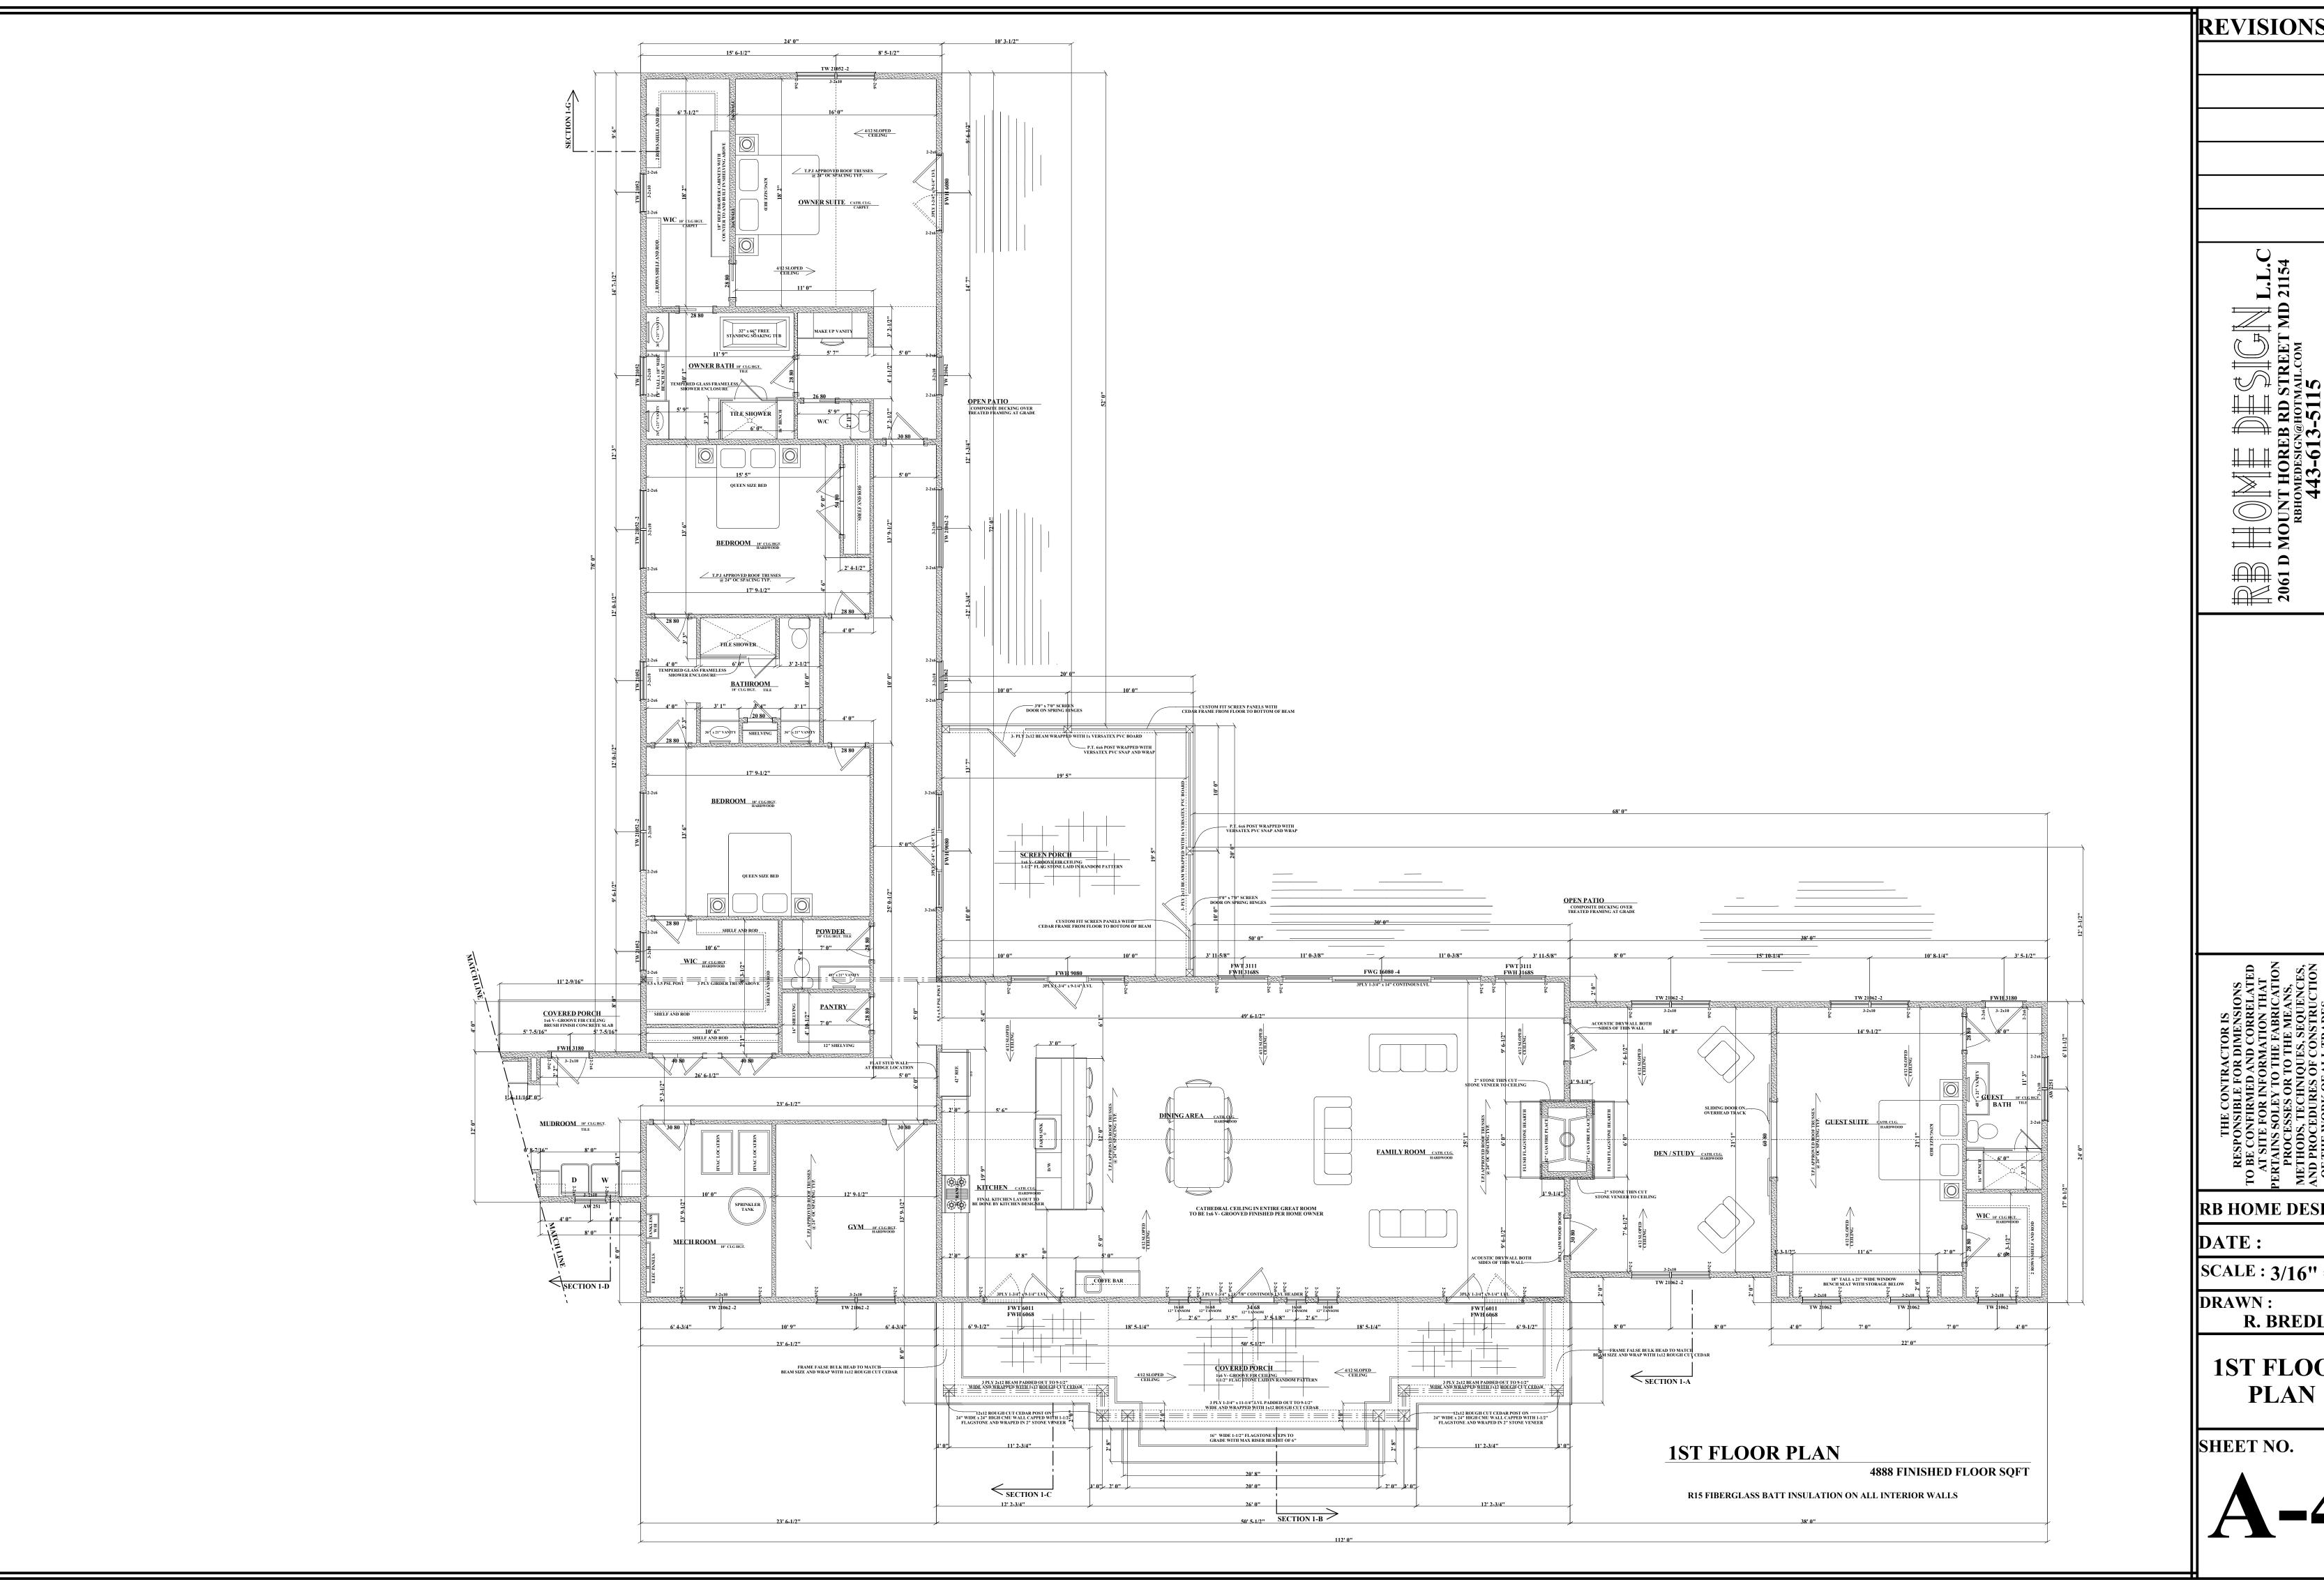

RB HOME DESIGNS

SCALE: 3/16'' = 1'

**DRAWN:** 

R. BREDLOW

FOUNDATION **PLAN** 

**REVISIONS BY** MOUN RBH DATE: DRAWN: R. BREDLOW **1ST FLOOR** 

RB HOME DESIGNS

||SCALE: 3/16" = 1"