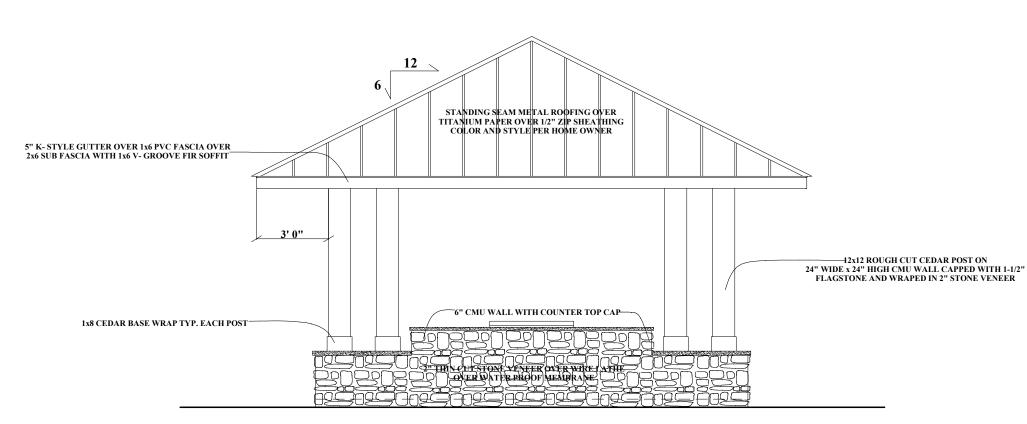

**A-8** 

**PAVILION LAYOUT** 

**REAR ELEVATION** 

**CROSS SECTION** 

FRAMING PLAN

RB HOME DESIGNS

**REVISIONS BY** 

W W

DATE:

SCALE: 1/4'' = 1'**DRAWN:** 

R. BREDLOW

**PAVILION PLANS** 

RB HOME DESIGNS

DATE:

SCALE: 1/4'' = 1'

DRAWN : R. BREDLOW