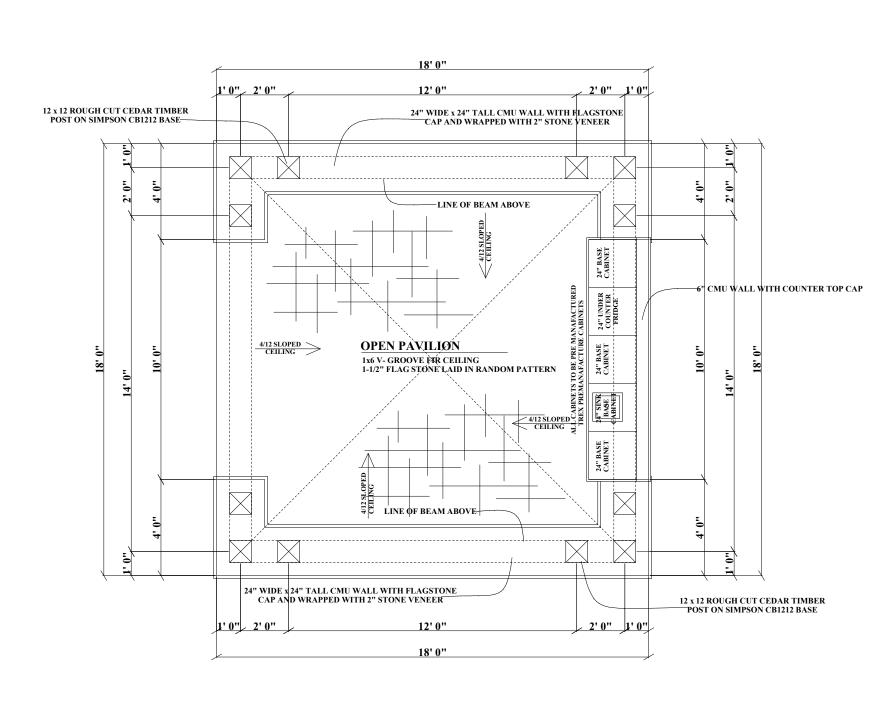

**A-8** 

**PAVILION LAYOUT** 

**REAR ELEVATION** 

**CROSS SECTION** 

FRAMING PLAN

RB HOME DESIGNS

**REVISIONS BY** 

W W

DATE:

SCALE: 1/4'' = 1'**DRAWN:** 

R. BREDLOW

**PAVILION PLANS** 

RB HOME DESIGNS

DATE:

SCALE: 1/4'' = 1'

DRAWN : R. BREDLOW