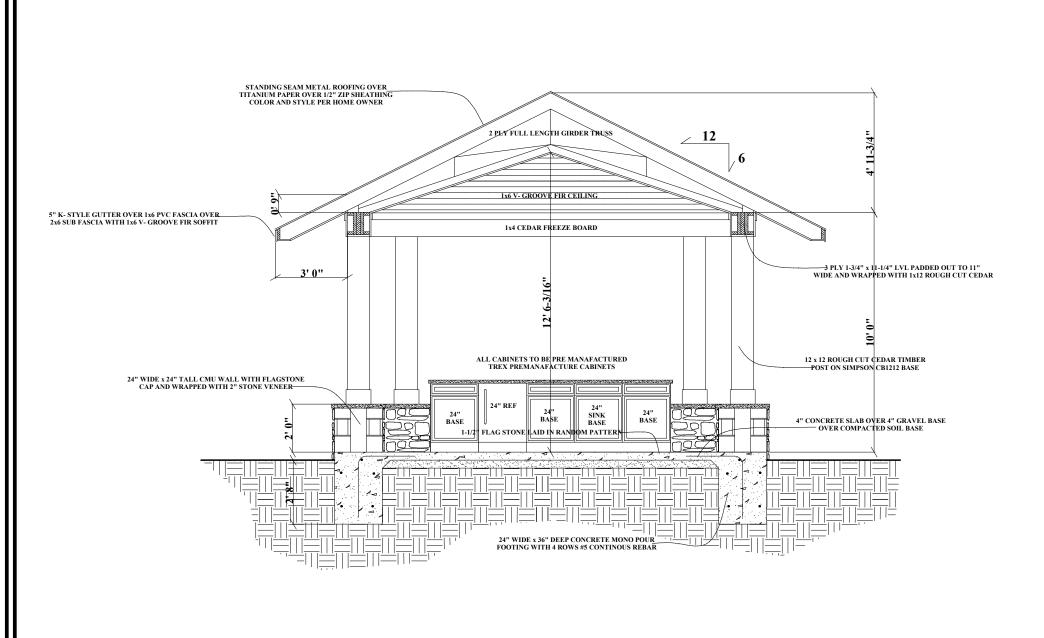

**A-8** 

**PAVILION LAYOUT** 

**REAR ELEVATION** 

**CROSS SECTION** 

FRAMING PLAN

RB HOME DESIGNS

**REVISIONS BY** 

W W

DATE:

SCALE: 1/4'' = 1'**DRAWN:** 

R. BREDLOW

**PAVILION PLANS** 

RB HOME DESIGNS

DATE:

SCALE: 1/4'' = 1'

DRAWN : R. BREDLOW