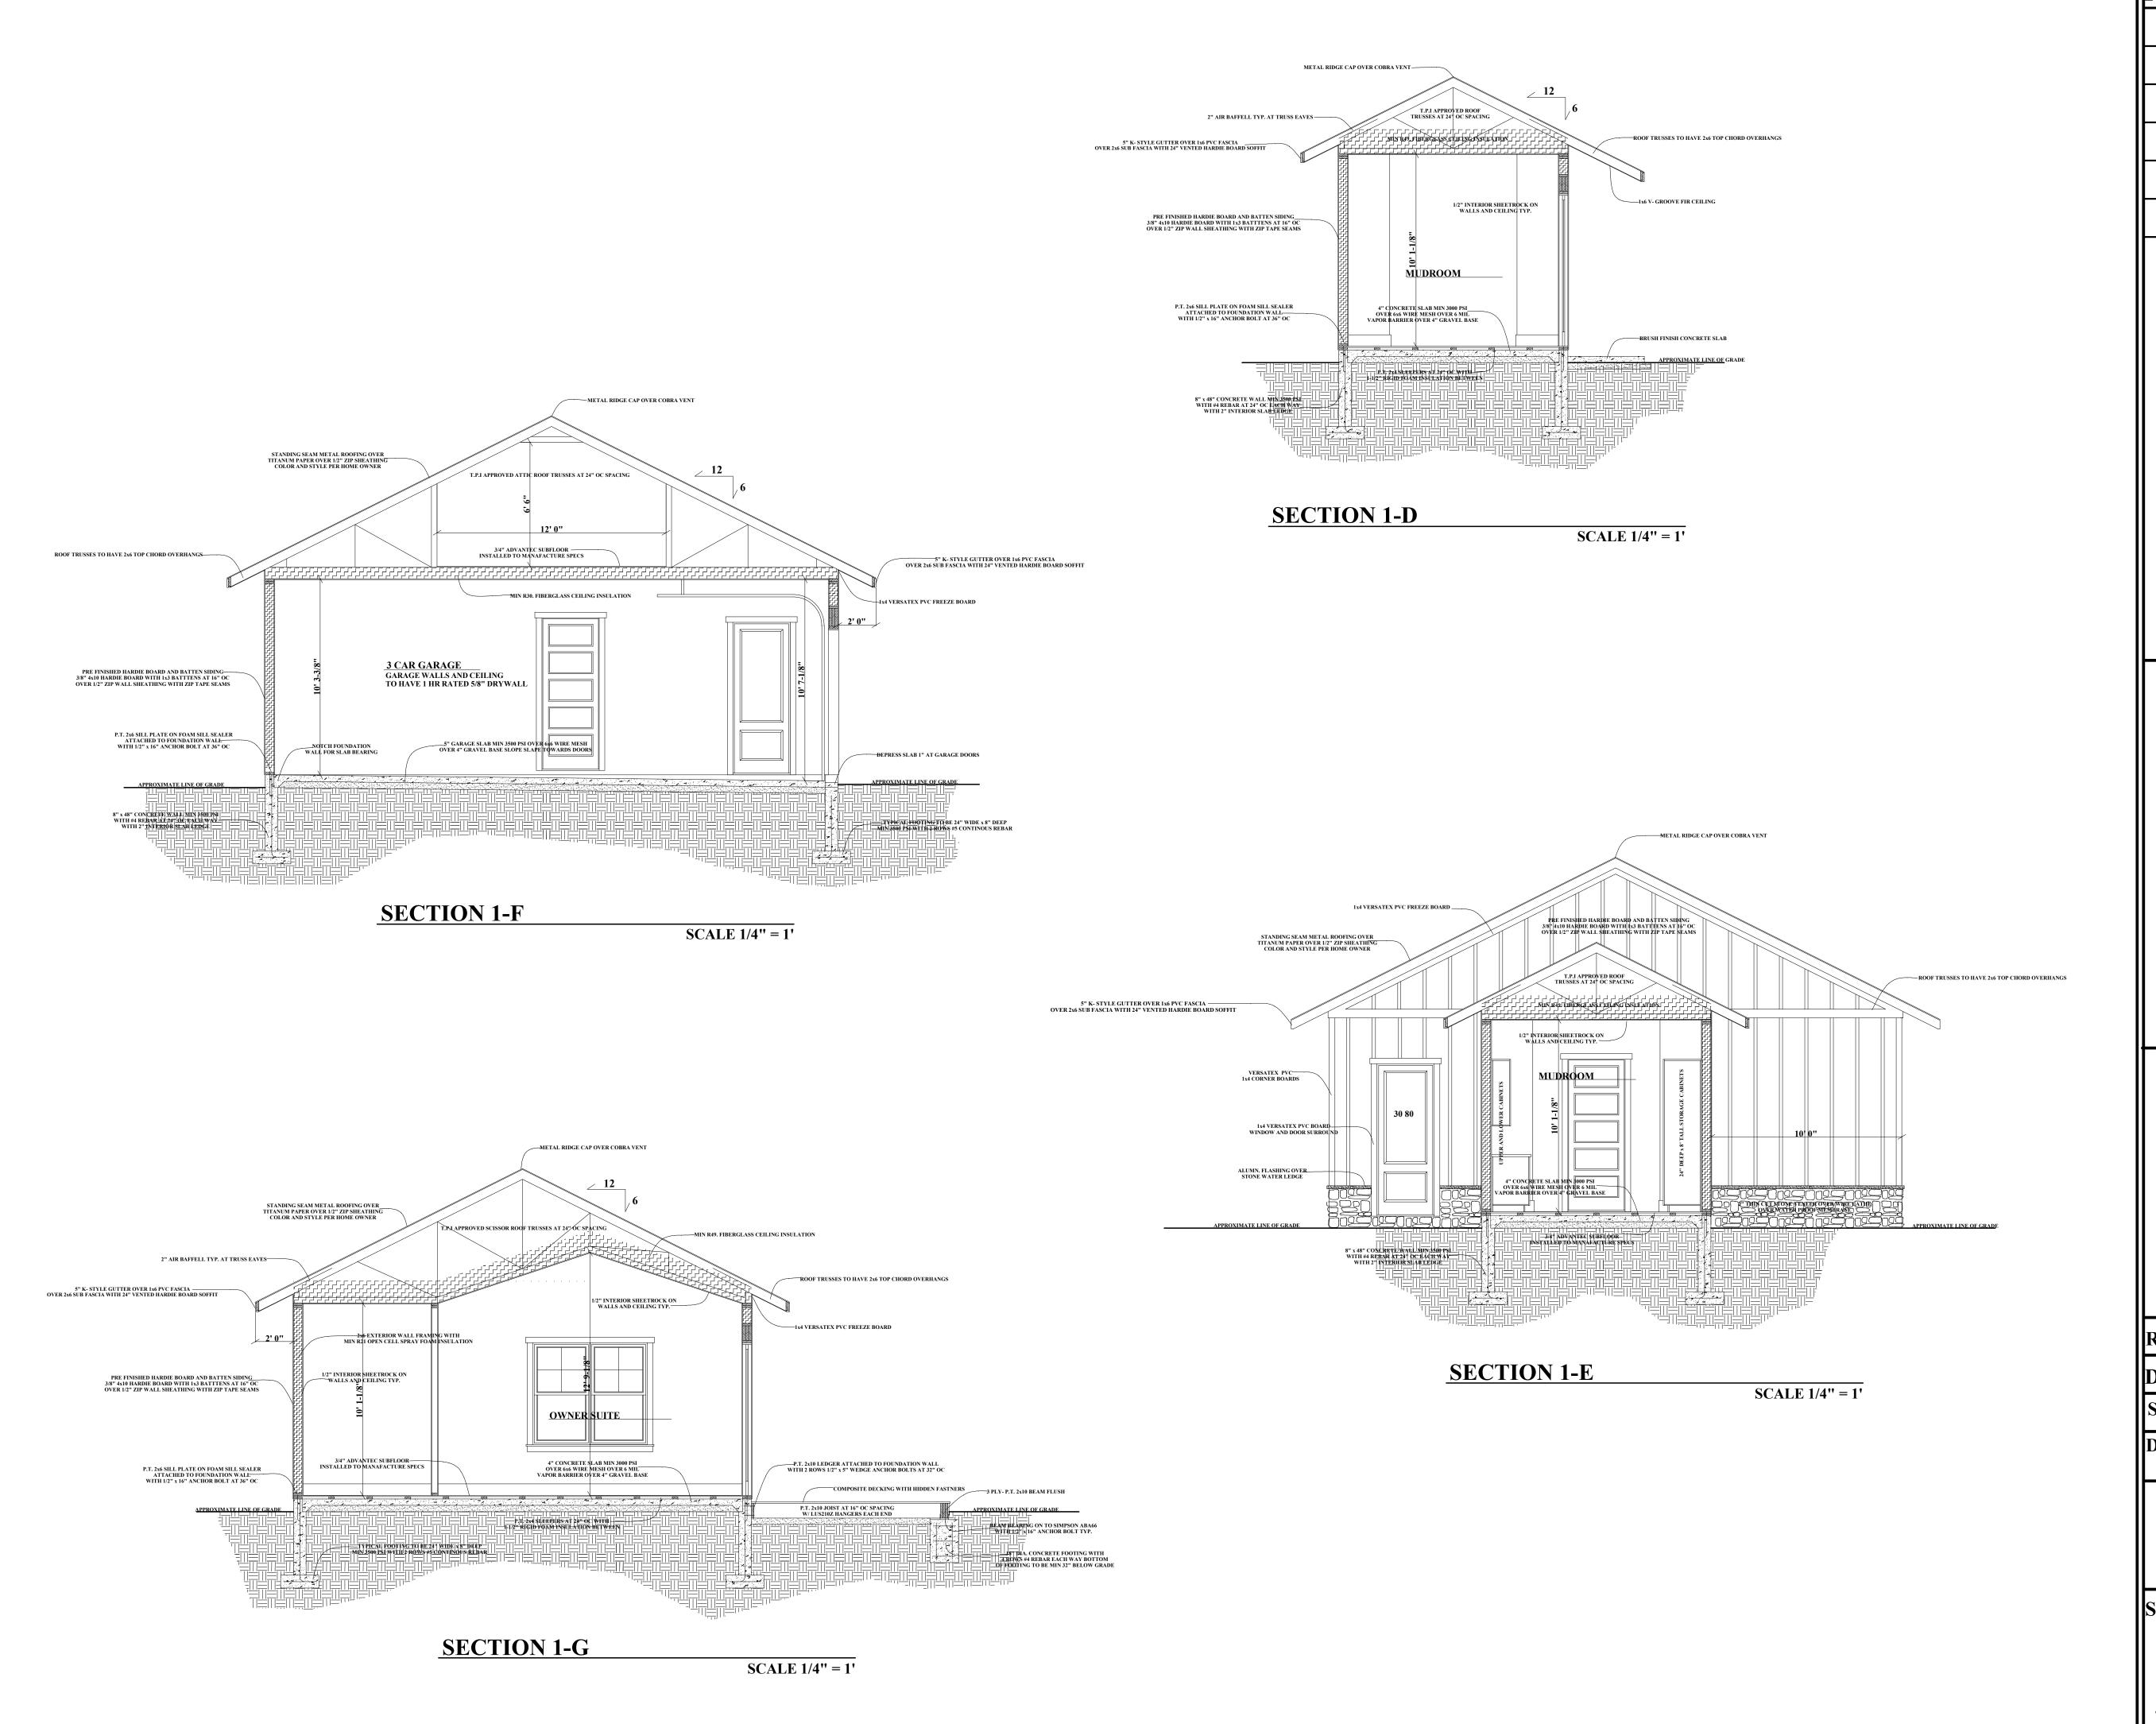

RB HOME DESIGNS

DATE:

SCALE: 3/16'' = 1'

DRAWN:

R. BREDLOW

SECTIONS

1-D, 1-E, 1-F

SHEET NO.