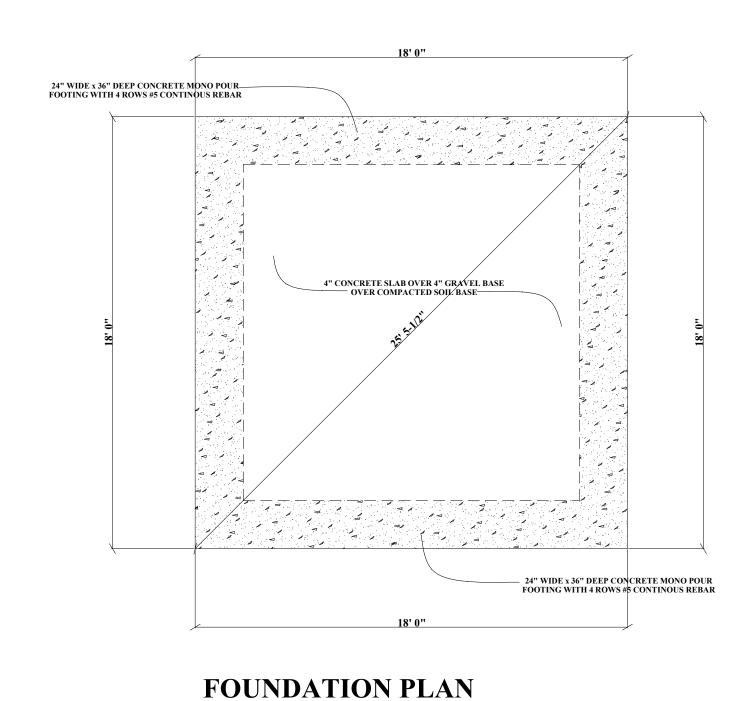

RB HOME DESIGNS

SCALE: 3/16'' = 1'

**DRAWN:** 

R. BREDLOW

FOUNDATION **PLAN** 

**REVISIONS BY** MOUN RBH DATE: DRAWN: R. BREDLOW **1ST FLOOR** 

RB HOME DESIGNS

||SCALE: 3/16" = 1"