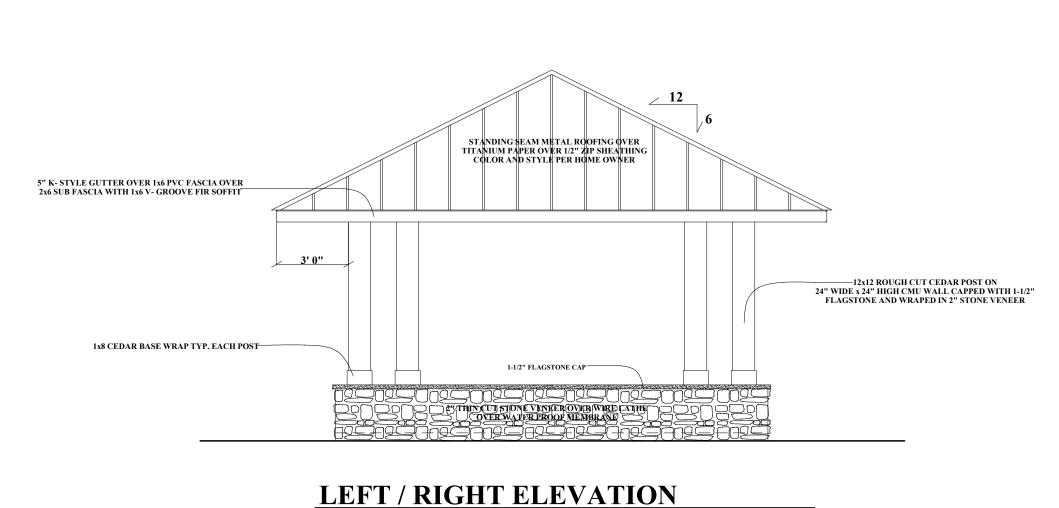

**A-8** 

**PAVILION LAYOUT** 

**REAR ELEVATION** 

**CROSS SECTION** 

FRAMING PLAN

RB HOME DESIGNS

**REVISIONS BY** 

W W

DATE:

SCALE: 1/4'' = 1'**DRAWN:** 

R. BREDLOW

**PAVILION PLANS** 

RB HOME DESIGNS

DATE:

SCALE: 1/4'' = 1'

DRAWN : R. BREDLOW