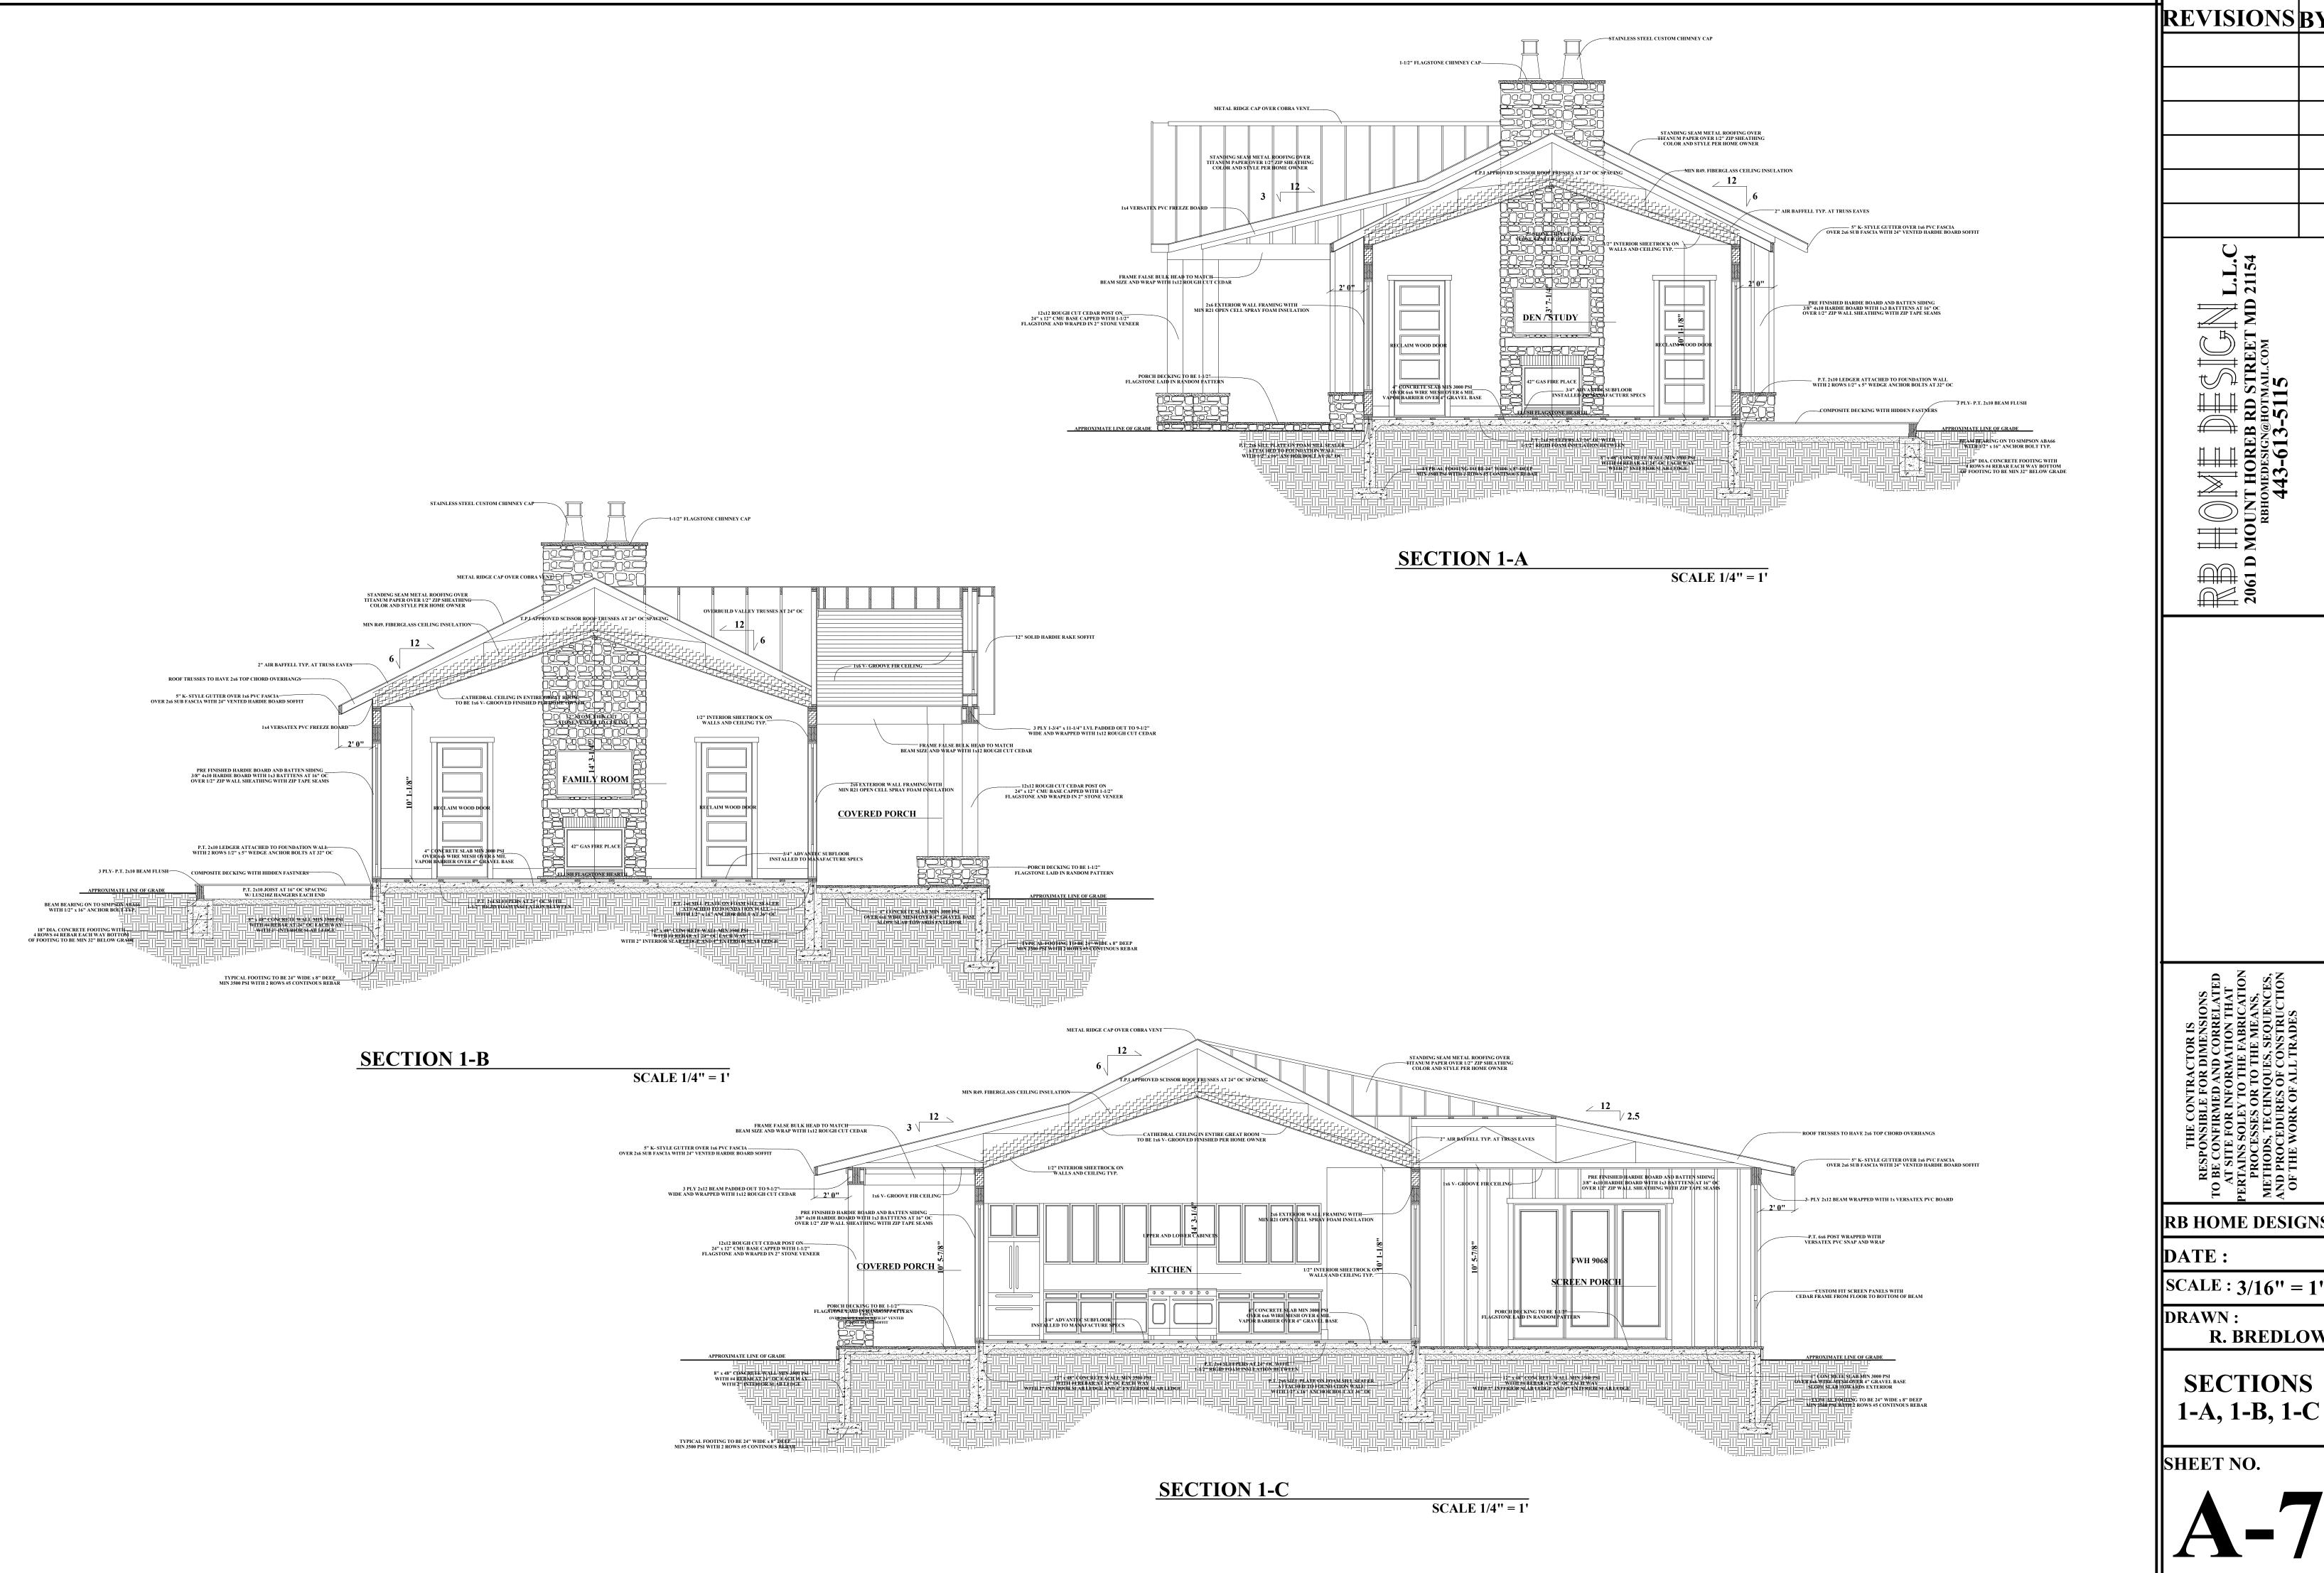

MOU **706** 

RB HOME DESIGNS

DATE:

||SCALE: 3/16" = 1"

DRAWN: R. BREDLOW

**SECTIONS** 

1-A, 1-B, 1-C

The property of the property o