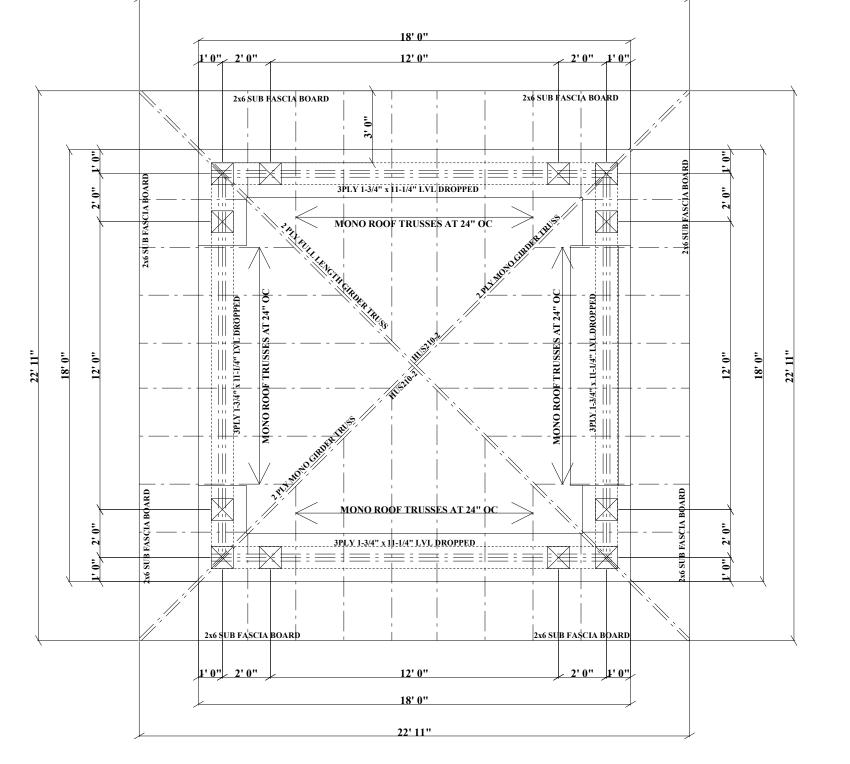

**A-8** 

**PAVILION LAYOUT** 

**REAR ELEVATION** 

**CROSS SECTION** 

FRAMING PLAN

RB HOME DESIGNS

**REVISIONS BY** 

W W

DATE:

SCALE: 1/4'' = 1'**DRAWN:** 

R. BREDLOW

**PAVILION PLANS** 

RB HOME DESIGNS

DATE:

SCALE: 1/4'' = 1'

DRAWN : R. BREDLOW