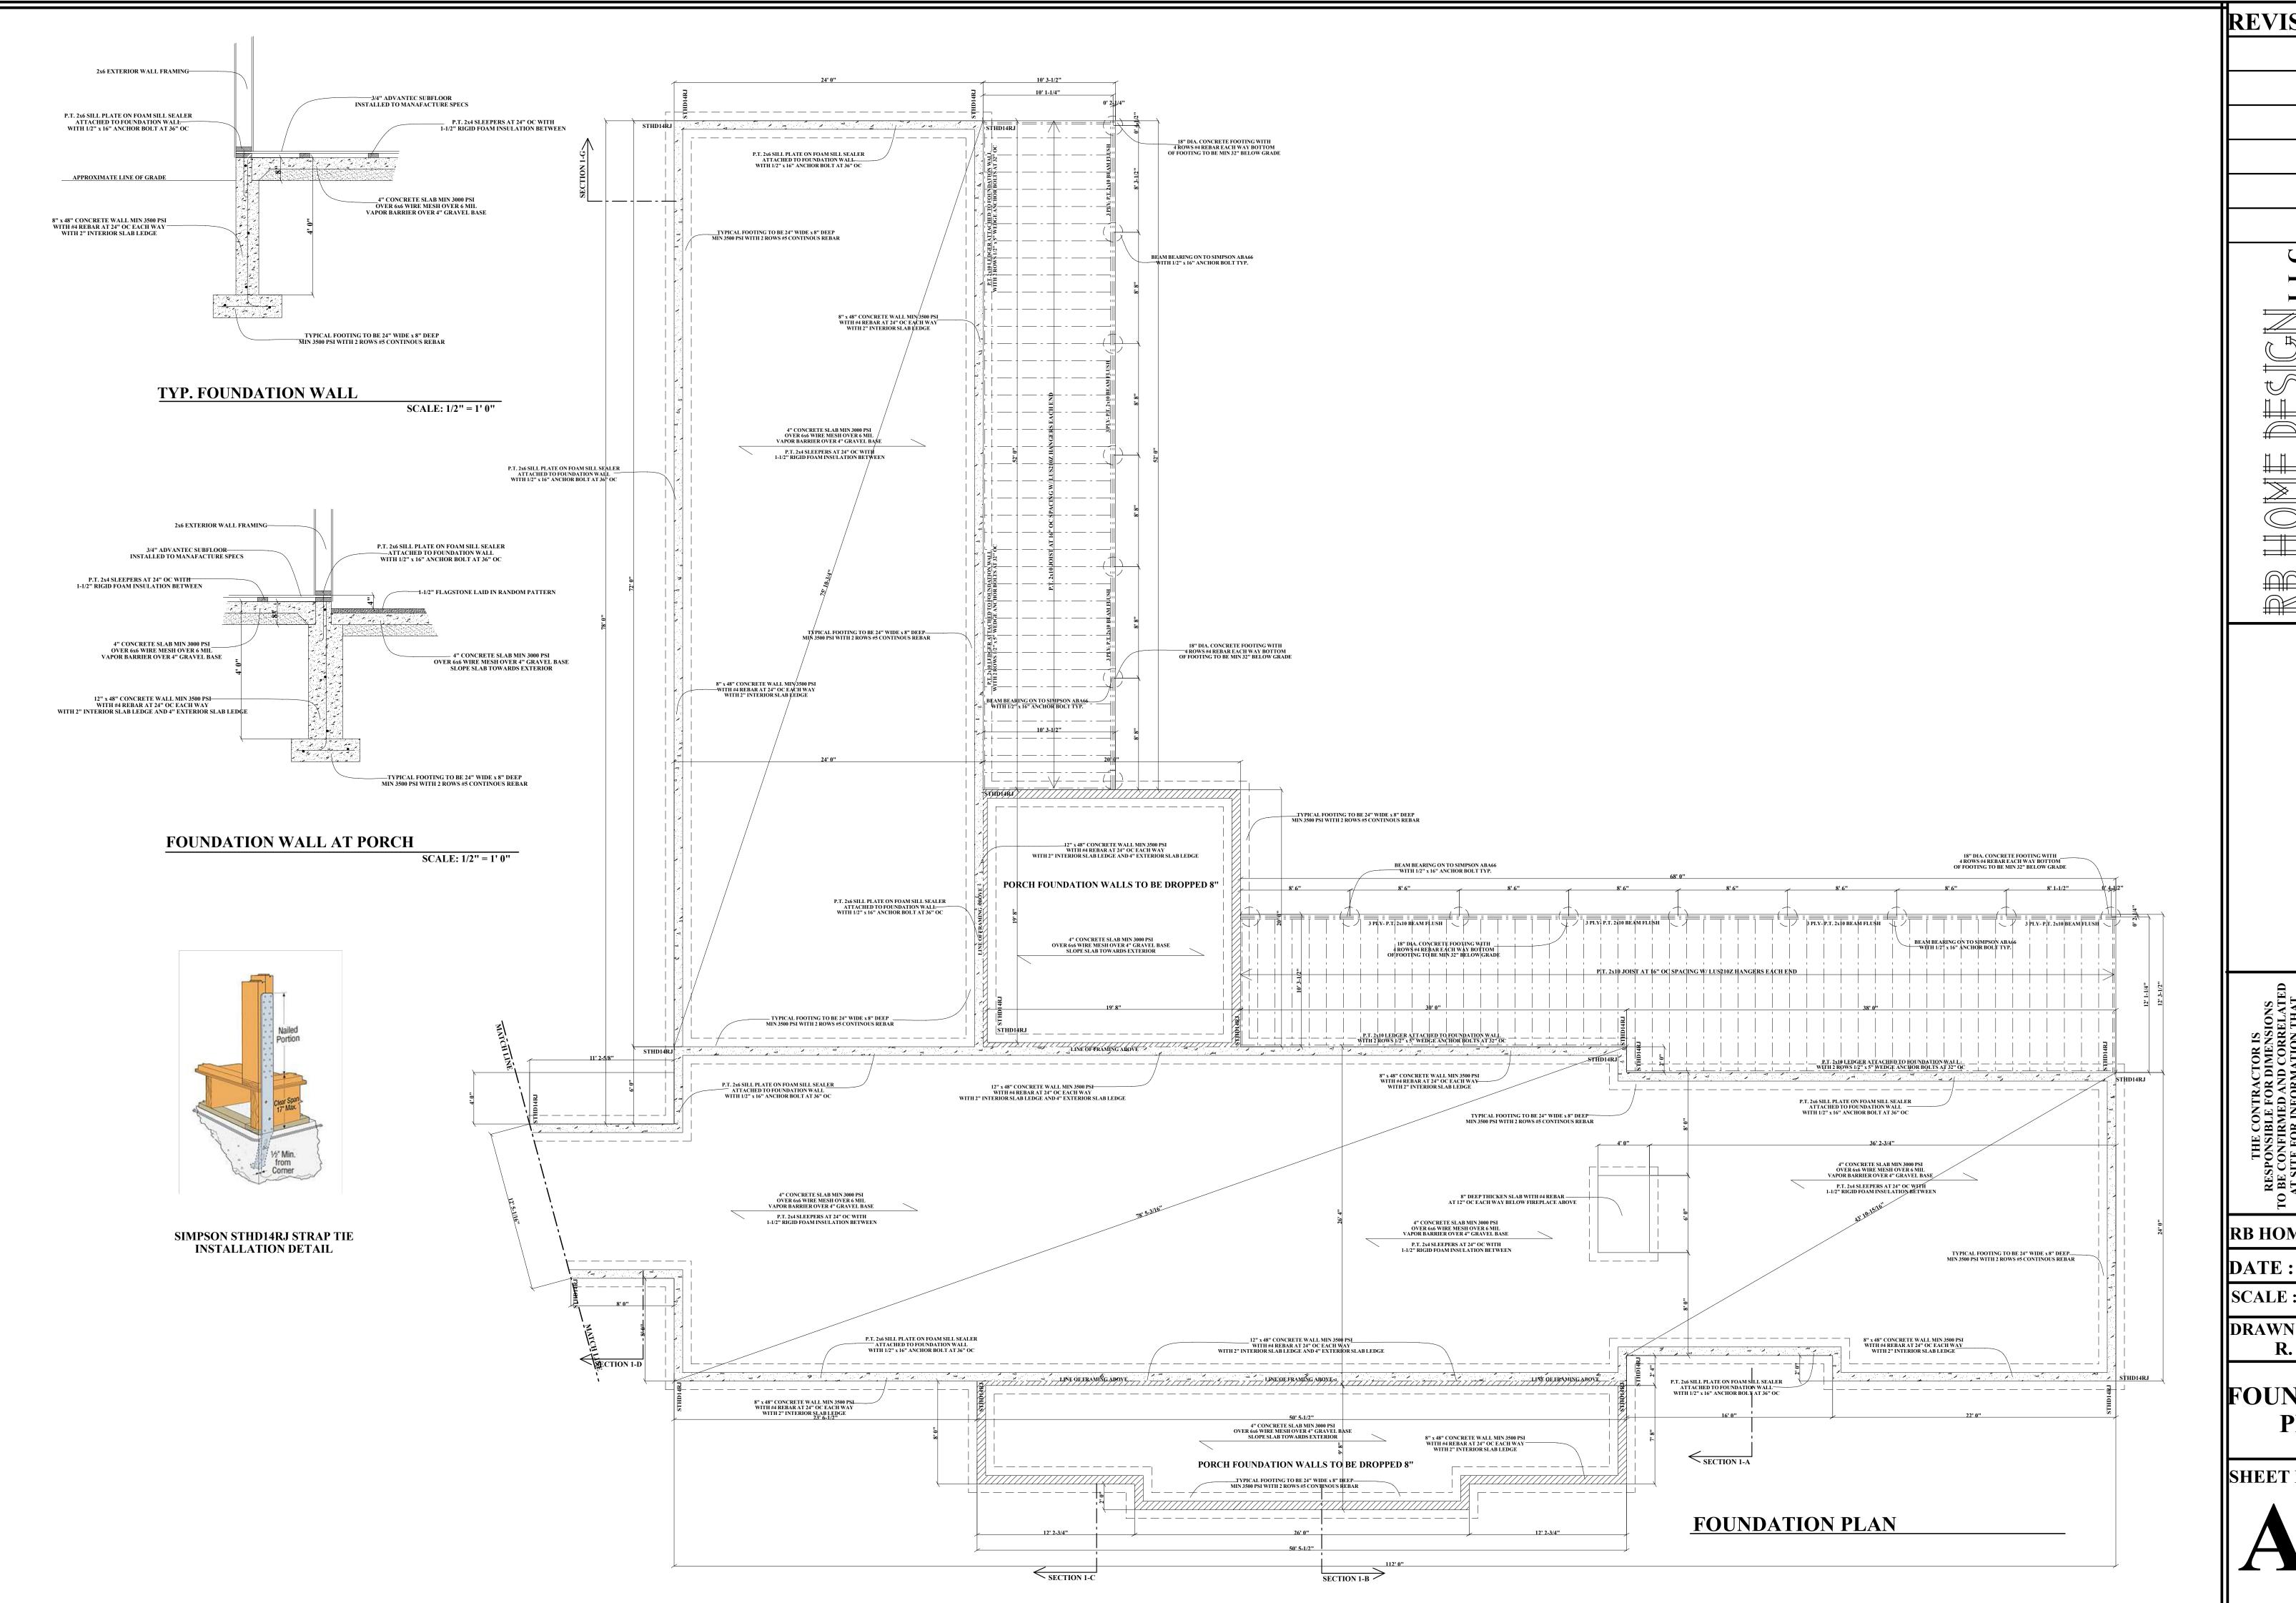

RB HOME DESIGNS

SCALE: 3/16'' = 1'

**DRAWN:** 

R. BREDLOW

FOUNDATION **PLAN** 

**REVISIONS BY** MOUN RBH DATE: DRAWN: R. BREDLOW **1ST FLOOR** 

RB HOME DESIGNS

||SCALE: 3/16" = 1"