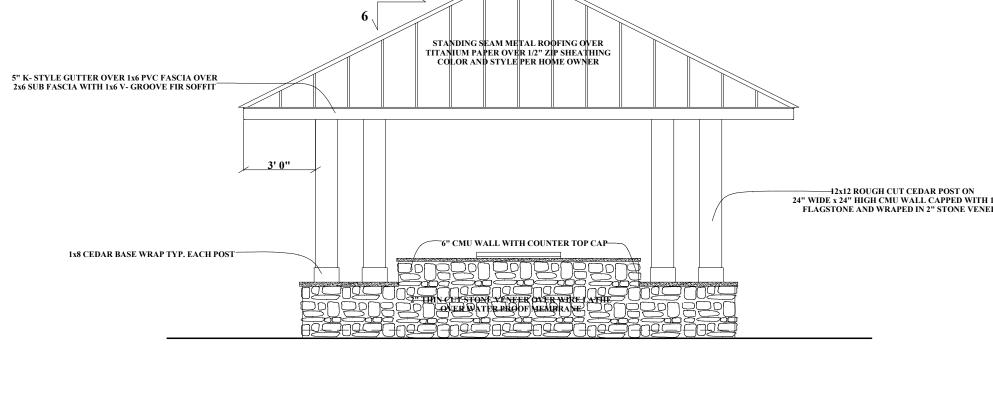

**A-8** 

**PAVILION LAYOUT** 

**REAR ELEVATION** 

**CROSS SECTION** 

FRAMING PLAN

RB HOME DESIGNS

**REVISIONS BY** 

W W

DATE:

SCALE: 1/4'' = 1'**DRAWN:** 

R. BREDLOW

**PAVILION PLANS** 

RB HOME DESIGNS

DATE:

SCALE: 1/4'' = 1'

DRAWN : R. BREDLOW