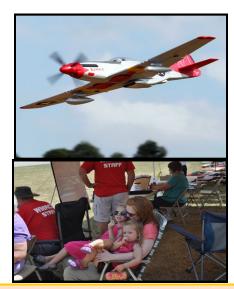

# **West Michigan RC Expo July 10 – 12, 2025 at Baldwin RC Park**

The Lake County Modelers and Flyers present the West Michigan Remote Control Expo on July 10 - 12, 2025.

- Looking for a couple days of free family fun? The RC Expo is the place to
- Turbine jet powered aircraft –Come chat with the pilots and flight crews. or just come watch them fly!
- Giant scale gas planes, helicopters, drones & warbirds - Static displays, pyrotechnic show and flight demos. Unique nitro and electric powered planes and helicopters too.
- Kids and Cars (We have the RC cars . You bring the kids.) Track open to the public on Saturday.
- Flight Simulators & RC plane training -We have the planes and can have kids, dads and moms safely flying in minutes on Friday & Saturday.
- 50/50 raffles on Friday & Saturday.
- Food service Friday & Saturday
- Bring your sun glasses, favorite chair & cooler. Come watch for the day or come and just play with us for a while.
- **Daily Spectator Hours:**

#### For RC Pilots:

- The Main Event Area will be open for Jets and Giants, etc.. The turf runway will be open for smaller planes.
- Flightlines will be controlled to prevent potential airspace conflicts.
- Get your motel reservations soon as the motels book up early.
- Maidens, testing & certs on Wednesday & Thursday.