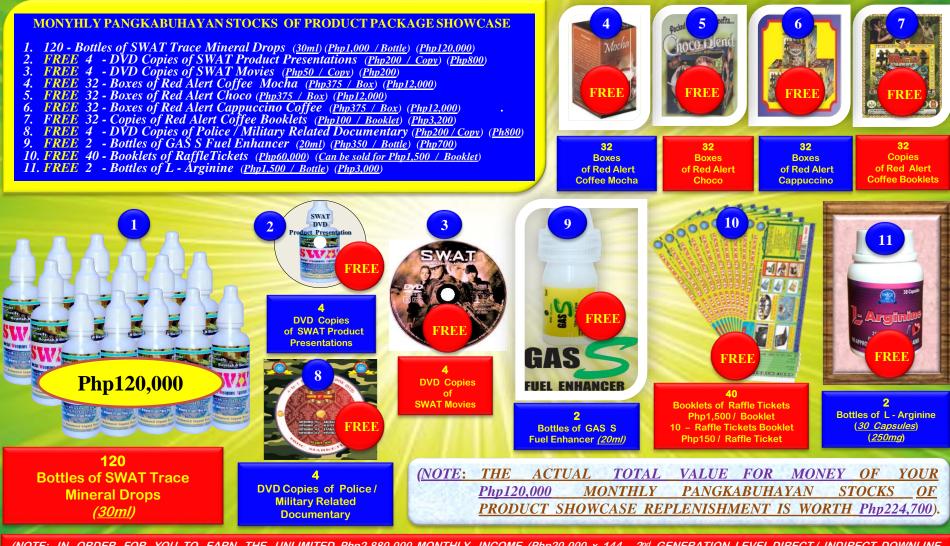

#### MONTHLY PANGKABUHAYAN STOCKS OF PRODUCT PACKAGE REPLENISHMENT - Php120,000

(NOTE: IN ORDER FOR YOU TO EARN THE UNLIMITED Php2,880,000 MONTHLY INCOME (Php20,000 x 144 - 2<sup>nd</sup> GENERATION LEVEL DIRECT / INDIRECT DOWNLINE LEADER MEMBERS = Php2,880,000) FROM THE 7<sup>th</sup> STAGE OF ACCELERATED LADDERIZED PROGRAM, THE Php120,000 WORTH OF MONTHLY PANGKABUHAYAN STOCKS OF PRODUCT PACKAGE REPLENISHMENTS FOR YOUR UNLIMITED Php2.8M PANGKABUHAYAN PACKAGE SHOWCASE WILL ALWAYS BE DEDUCTED FROM YOUR UNLIMITED Php1,244,160 MONTHLY UNILEVEL INCOME) (5<sup>th</sup> GENERATION LEVEL) (Php5 x 248,832 DIRECT / INDIRECT DOWNLINE LEADER MEMBERS = Php1,244,160)

### NOTE:

IN ORDER FOR YOU TO CONTINUOUSLY EARN THE UNLIMITED Php2,880,000 MONTHLY INCOME (Php20,0000 x 144 – 2<sup>nd</sup> GENERATION LEVEL DIRECT / INDIRECT DOWNLINE LEADERS = Php2,880,000) FROM THE 7th STAGE OF ACCELERATED LADDERIZED PROGRAM, THE Php120,000 WORTH OF MONTHLY PANGKABUHAYAN STOCKS OF PRODUCT PACKAGE REPLENISHMENTS FOR YOUR BRIGADE RED ALERT COFFEE KIOSK FRANCHISE BUSINESS WILL ALWAYS BE DEDUCTED FROM YOUR UNLIMITED Php1,244,160 MONTHLY UNILEVEL INCOME. (5th Generation Level) (Php5 x 248,832 – Direct / Indirect Downline Leader Members - Php1,244,160)

### NOTE:

THE ACTUAL TOTAL VALUE FOR MONEY OF THE Php120,000 MONTHLY PANGKABUHAYAN STOCKS OF PRODUCT PACKAGE SHOWCASE REPLENISHMENT OF BRIGADE RED ALERT COFFEE KIOSK IS WORTH Php224,700.

### VALUE FOR MONEY COMPUTATION

| <b>7<sup>th</sup> STAGE OF ACCELERATED LADDERIZED PROGRAM</b><br>( <u>Monthly Stocks of Products Package Showcase Replenishment – Php120,000</u> ) | TOTAL      |
|----------------------------------------------------------------------------------------------------------------------------------------------------|------------|
| 1. 120 – Bottles of SWAT Trace Mineral Drops ( <u>30ml</u> ) ( <u>Php1,000 / Bottle</u> )                                                          | Php120,000 |
| 2. FREE 4 – DVD Copies of SWAT Product Presentation (Php200 / Copy)                                                                                | 800        |
| 3. FREE 4 – DVD Copies of SWAT Movies ( <u>Php50 / Copy</u> )                                                                                      | 200        |
| 4. FREE 32 – Boxes of Red Alert Coffee Mocha (Php375 / Box)                                                                                        | 12,000     |
| 5. FREE 32 – Boxes of Red Alert Coffee Choco (Php375 / Box)                                                                                        | 12,000     |
| 6. FREE 32 – Boxes of Red Alert Cappuccino Coffee (Php375/Box)                                                                                     | 12,000     |
| 7. FREE 32 – Copies of Red Alert Coffee Booklets (Php100 / Booklet)                                                                                | 3,200      |
| 8. FREE 4 – DVD Copies of Police / Military Related Documentary                                                                                    | 800        |
| 9. FREE 2 – Bottles of GAS S Fuel Enhancer (20ml) (Php350 / Bottle)                                                                                | 700        |
| 10. FREE 40 – Booklets of Raffle Tickets ( <u>Php1,500 / Booklet</u> )                                                                             | 60,000     |
| 11. FREE 2 – Bottles of L – Arginine (Php1,500 / Bottle)                                                                                           | 3,000      |
| TOTAL VALUE FOR MONEY                                                                                                                              | Php224,700 |

NOTE: THE ACTUAL TOTAL VALUE FOR MONEY OF YOUR Php120,000 MONTHLY STOCKS OF PRODUCT PACKAGE SHOWCASE REPLENISHMENT IS WORTH Php224,700.