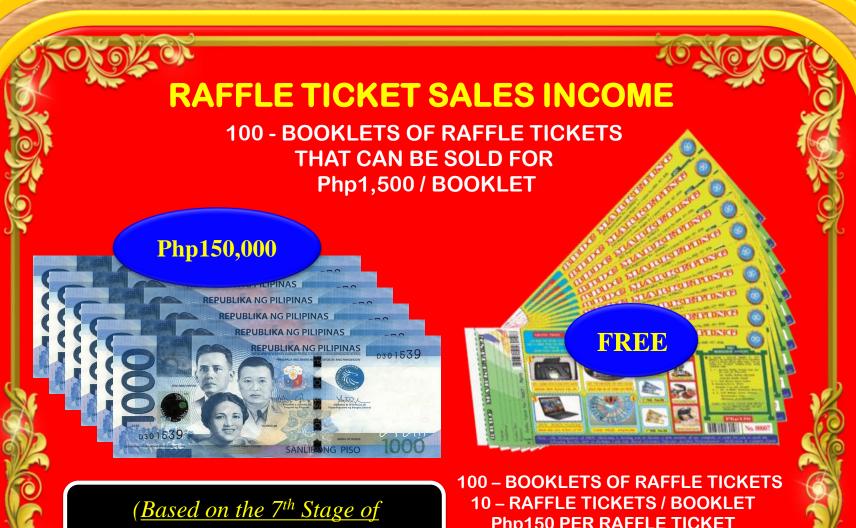

#### 6<sup>th</sup> LEVEL – UP RAFFLE TICKET SALES INCOME

#### Upon your automatic LEVEL - UP to the 7<sup>th</sup> STAGE OF ACCELERATED LADDERIZED PROGRAM, you are given FREE ONE HUNDRED (100) BOOKLETS of Raffle Tickets which you can sell them for Php150,000.

Accelerated Ladderized Program)

Php150 PER RAFFLE TICKET (Php1,500 x 100 - BOOKLETS = Php150,000)