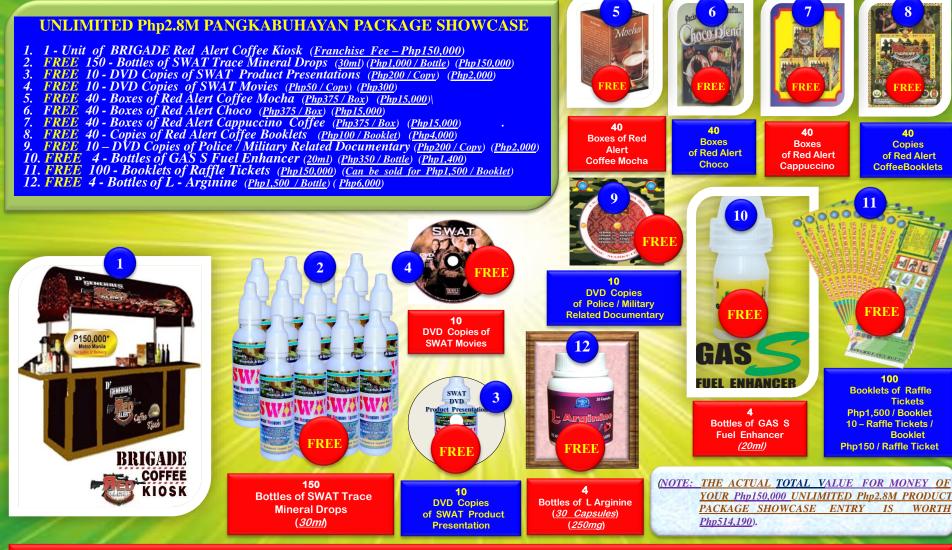

#### **BRIGADE RED ALERT COFFEE KIOSK PANGKABUHAYAN PACKAGE - Php150,000**

(NOTE: THE METHOD OF YOUR PAYMENT FOR THE Php75,000 UNLIMITED Php2.8M PANGKABUHAYAN PACKAGE SHOWCASE ENTRY IS THROUGH COMMISSION DEDUCTION FROM YOUR UNLIMITED Php1,244,160 MONTHLY UNILEVEL INCOME THAT CAN BE GENERATED FROM THE Php2,750 MONTHLY PRODUCT PACKAGE SHOWCASE MAINTENANCE OF YOUR 248,832 – 5<sup>th</sup> GENERATION LEVEL DIRECT / INDIRECT DOWNLINE LEADERS WHICH IS COVERED UNDER THE 2<sup>nd</sup> STAGE OF ACCELERATED LADDERIZED PROGRAM).

#### NOTE:

THE METHOD OF YOUR PAYMENT FOR THE BRIGADE RED ALERT COFFEE KIOSK PANGKABUHAYAN PACKAGE WORTH Php150,000 IS THROUGH COMMISSION DEDUCTION FROM YOUR UNLIMITED Php1,244,160 MONTHLY UNILEVEL INCOME THAT CAN BE GENERATED FROM THE Php2,750 MONTHLY PRODUCT PACKAGE SHOWCASE MAINTENANCE OF YOUR 248,832 5th GENERATION LEVEL DIRECT / INDIRECT DOWNLINE LEADERS WHICH IS COVERED UNDER THE 2<sup>nd</sup> STAGE OF ACCELERATED LADDERIZED PROGRAM. (5<sup>th</sup> Generation Level) (Php5 x 248,832 – Direct / Indirect Downline Leader Members -Php1,244,160)

## NOTE:

The

THE ACTUAL TOTAL VALUE FOR MONEY OF THE Php150,000 UNLIMITED Php2.8M PANGKABUHAYAN PACKAGE SHOWCASE ENTRY IS WORTH Php514,190.

Star Caso

-----

#### VALUE FOR MONEY COMPUTATION

| 7 <sup>th</sup> STAGE OF ACCELERATED LADDERIZED PROGRAM<br>(Unlimited Php2.8M Pangkabuhayan Package Showcase Entry – Php150,000) | TOTAL      |
|----------------------------------------------------------------------------------------------------------------------------------|------------|
| 1. 1 – Unit of Brigade Red Alert Coffee Kiosk (Franchise Fee – Php150,000)                                                       | Php150,000 |
| 2. 150 – Bottles of SWAT Trace Mineral Drops (30ml) (Php1,000 / Bottle)                                                          | 150,000    |
| 3. FREE COMPREHENSIVE MARKETING PLAN MANUAL                                                                                      | 5,290      |
| 4. FREE 10 – DVD Copies of SWAT Product Presentation (Php200 / Copy)                                                             | 2,000      |
| 5. FREE 10 – DVD Copies of SWAT Movies ( <u>Php50 / Copy</u> )                                                                   | 500        |
| 6. FREE 40 – Boxes of Red Alert Coffee Mocha (Php375 / Box)                                                                      | 15,000     |
| 7. FREE 40 – Boxes of Red Alert Coffee Choco ( <u>Php375 / Box)</u>                                                              | 15,000     |
| 8. FREE 40 – Boxes of Red Alert Cappuccin Coffee ( <u>Php375/Box</u> )                                                           | 15,000     |
| 9. FREE 40 – Copies of Red Alert Coffee Booklets ( <u>Php50/Booklet</u> )                                                        | 2,000      |
| 10. FREE 10 – DVD Copies of Police / Military Related Documentary<br>( <u>Php200 / Copy</u> )                                    | 2,000      |
| 11. FREE 4 – Bottles of GAS S Fuel Enhancer (20ml) (Php350/Bottle)                                                               | 1,400      |
| 12. FREE 100 – Booklets of Raffle Tickets (Can be sold for Php1,500 / Booklet)                                                   | 150,000    |
| 13. FREE 4 – Bottles of L – Arginine (Php1,500 / Bottle)                                                                         | 6,000      |
| TOTAL VALUE FOR MONEY                                                                                                            | Php514,190 |