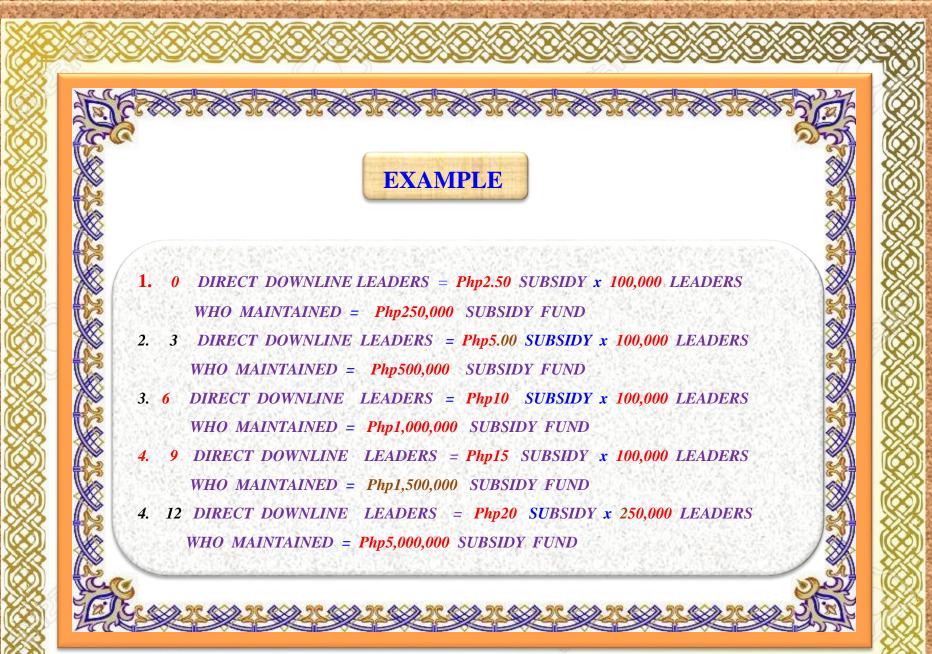

FURTHERMORE, THE TOTAL SUBSIDY FUND WILL BE BASED ALSO ON THE TOTAL NUMBER OF SPONSORED DIRECT DOWNLINE LEADER MEMBERS OF THE BONAFIDE BENEFICIARY UPLINE LEADER.

| (C. «>>><br>(C.                                                 | SUB                                          | SIDY FUND                |                                                                                                                     |                 | , «>>> >6 «>>> >         |
|-----------------------------------------------------------------|----------------------------------------------|--------------------------|---------------------------------------------------------------------------------------------------------------------|-----------------|--------------------------|
|                                                                 |                                              | DESCRI                   | PTIONS                                                                                                              |                 |                          |
| TOTAI<br>NO. OI<br>SPONSOF<br>DIREC<br>DOWNLI<br>LEADE<br>MEMBE | F DESIGNATED<br>AMOUNT<br>T OF<br>NE SUBSIDY | MULTIPLICATION<br>SYMBOL | PROJECTED<br>TOTAL<br>NO. OF<br>DESIGNATED<br>DOWNLINE<br>LEADER<br>MEMBERS<br>WHO<br>MAINTAINED<br>THE<br>Php2,750 | EQUAL<br>SYMBOL | TOTAL<br>SUBSIDY<br>FUND |
| 0                                                               | Php2.50                                      | x                        | 100,000                                                                                                             | =               | Php250,000               |
| 3                                                               | Php5                                         | x                        | 100,000                                                                                                             | =               | Php500,000               |
| 6                                                               | Php10                                        | x                        | 100,000                                                                                                             | =               | Php1,000,000             |
| 9                                                               | Php15                                        | x                        | 100,000                                                                                                             | =               | Php1,500,000             |
| 12                                                              | Php20                                        | x                        | 250,000                                                                                                             | =               | Php5,000,000             |