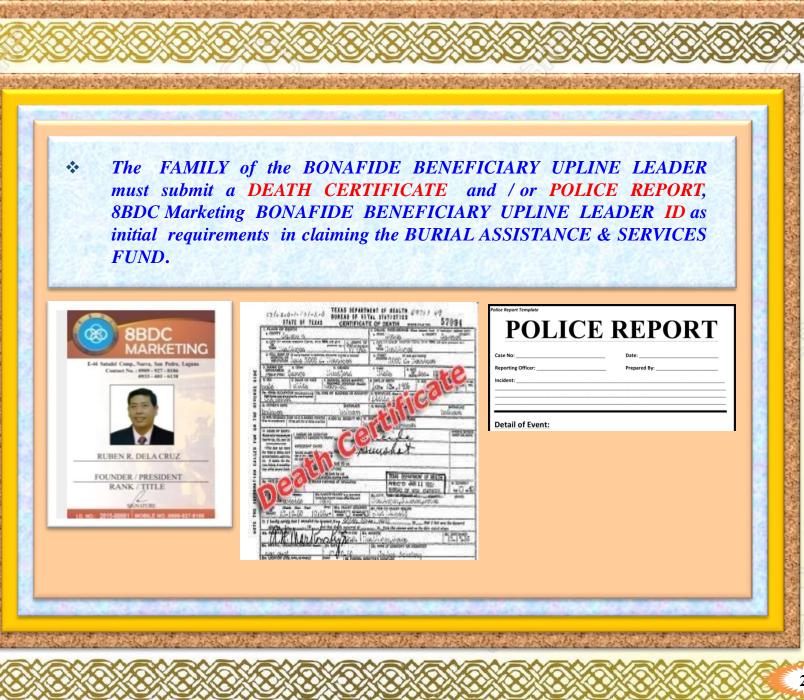

## BURIAL ASSISTANCE & SERVICES

BURIAL ASSISTANCE & SERVICES TO THE FAMILIES OF 8BDC MARKETING BONAFIDE BENEFICIARY UPLINE LEADERS WHO MIGHT SUCCUMB TO DEATH DUE TO VEHICULAR ACCIDENTS, SICKNESS, CALAMITIES SUCH AS STORMS, FLOODS, FIRES, EARTHQUAKES & OTHER UNTOWARD INCIDENTS WHILE IN THE PERFORMANCE OF ASSIGNED TOUR OF DUTIES

### BURIAL ASSISTANCE & SERVICES TO THE FAMILIES OF 8BDC MARKETING BONAFIDE BENEFICIARY UPLINE LEADERS

The BURIAL ASSISTANCE & SERVICES FUND will be provided to the bonafide beneficiary families of all 8BDC Marketing UPLINE LEADER MEMBERS of GOOD STANDING who might succumb to death due to vehicular accidents, sickness, calamities such as STORMS, FLOODS, FIRES, EARTHQUAKES and / or OTHER UNTOWARD INCIDENTS while in the performance of assigned Tour of Duties.