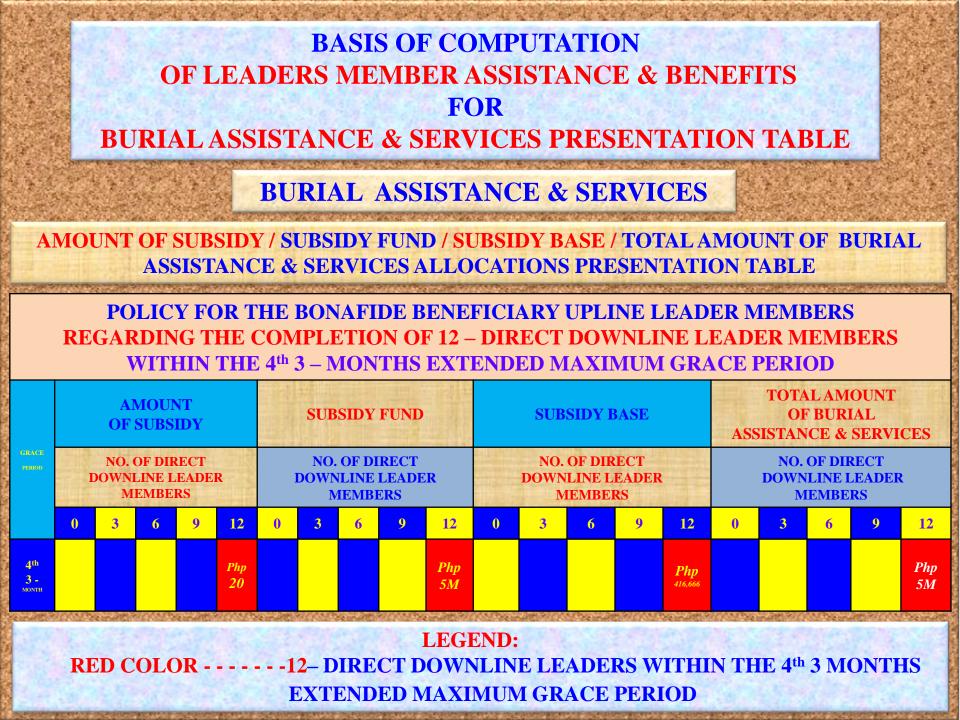

# **GUIDELINE NO. 6**

MICHINE CONTRACTOR

FOR THE BONAFIDE BENEFICIARY UPLINE LEADER MEMBERS WHO COMPLETED THE 12 - DIRECT DOWNLINE LEADER MEMBERS WITHIN THE 4<sup>th</sup> 3 - MONTHS EXTENDED MAXIMUM GRACE PERIOD

### POLICY FOR THE NON – BONAFIDE BENEFICIARY UPLINE LEADER MEMBERS WITH 12 - DIRECT DOWNLINE LEADER MEMBERS ONLY WITHIN THE 4<sup>th</sup> 3 – MONTHS EXTENDED MAXIMUM GRACE PERIOD

| CATEGORY                              | AMOUNT<br>OF SUBSIDY                                                                                                                                                                                                                                                                                   | SUBSIDY FUND                                                                                                                                                                                                                                                                                                                                  | SUBSIDY BASE                                                                                                                                                                                                                                                                                                                                | MEMBERS<br>ASSISTANCE &<br>BENEFITS                                                                                                                                                                                                                                                                                                                 |
|---------------------------------------|--------------------------------------------------------------------------------------------------------------------------------------------------------------------------------------------------------------------------------------------------------------------------------------------------------|-----------------------------------------------------------------------------------------------------------------------------------------------------------------------------------------------------------------------------------------------------------------------------------------------------------------------------------------------|---------------------------------------------------------------------------------------------------------------------------------------------------------------------------------------------------------------------------------------------------------------------------------------------------------------------------------------------|-----------------------------------------------------------------------------------------------------------------------------------------------------------------------------------------------------------------------------------------------------------------------------------------------------------------------------------------------------|
| BURIAL<br>ASSISTANCE<br>&<br>SERVICES | For<br>FAVORABLE<br>CONSIDERATION,<br>the COMPLETION of<br>HIS / HER<br>3 – DIRECT DOWNLINE<br>LEADER MEMBERS<br>within the<br>4 <sup>th</sup><br>3 – MONTHS EXTENDED<br>GRACE PERIOD<br>will<br>AUTOMATICALLY<br>GRANT<br>HIM / HER<br>the Designated<br>MAXIMUM<br>AMOUNT OF SUBSIDY<br>of Php20.00. | For<br>FAVORABLE<br>CONSIDERATION,<br>the COMPLETION of<br>HIS / HER<br>3 – DIRECT DOWNLINE<br>LEADER MEMBERS<br>within the<br>4 <sup>th</sup><br>3– MONTHS EXTENDED<br>GRACE PERIOD<br>will<br>AUTOMATICALLY<br>GRANT<br>HIM / HER<br>the Designated<br>MAXIMUM<br>Amount of<br>Php5 MILLION<br>for HIS / HER<br>SUBSIDY FUND<br>ALLOCATION. | For<br>FAVORABLE<br>CONSIDERATION,<br>the COMPLETION of<br>HIS / HER<br>3 – DIRECT DOWNLINE<br>LEADER MEMBERS<br>within the<br>4 <sup>th</sup><br>3–MONTHS EXTENDED<br>GRACE PERIOD<br>will<br>AUTOMATICALLY<br>GRANT<br>HIM / HER<br>the Designated<br>MMAXIMUM<br>Amount of<br>Php416,666<br>for HIS / HER<br>SUBSIDY BASE<br>ALLOCATION. | For<br>FAVORABLE<br>CONSIDERATION,<br>the COMPLETION of<br>HIS / HER<br>3 – DIRECT DOWNLINE<br>LEADER MEMBERS<br>within the<br>4 <sup>th</sup><br>3 – MONTHS EXTENDED<br>GRACE PERIOD<br>will<br>AUTOMATICALLY<br>GRANT<br>HIM / HER<br>the Designated<br>MAXIMUM<br>Amount of<br>Php5 MILLION<br>for HIS / HER<br>BURIAL ASSISTANCE<br>& SERVICES. |

### **POLICY PROVISION:**

STANSTANSTANSTANSTA

For FAVORABLE CONSIDERATION, the COMPLETION of HIS / HER 12 – DIRECT DOWNLINE LEADER MEMBERS within the

<u>A</u>th

3 – MONTHS EXTENDED MAXIMUM GRACE PERIOD will AUTOMATICALLY GRANT HIM / HER the MAXIMUM Designated Amount of Php5,000,000 for HIS / HER BURIAL ASSISTANCE & SERVICES.