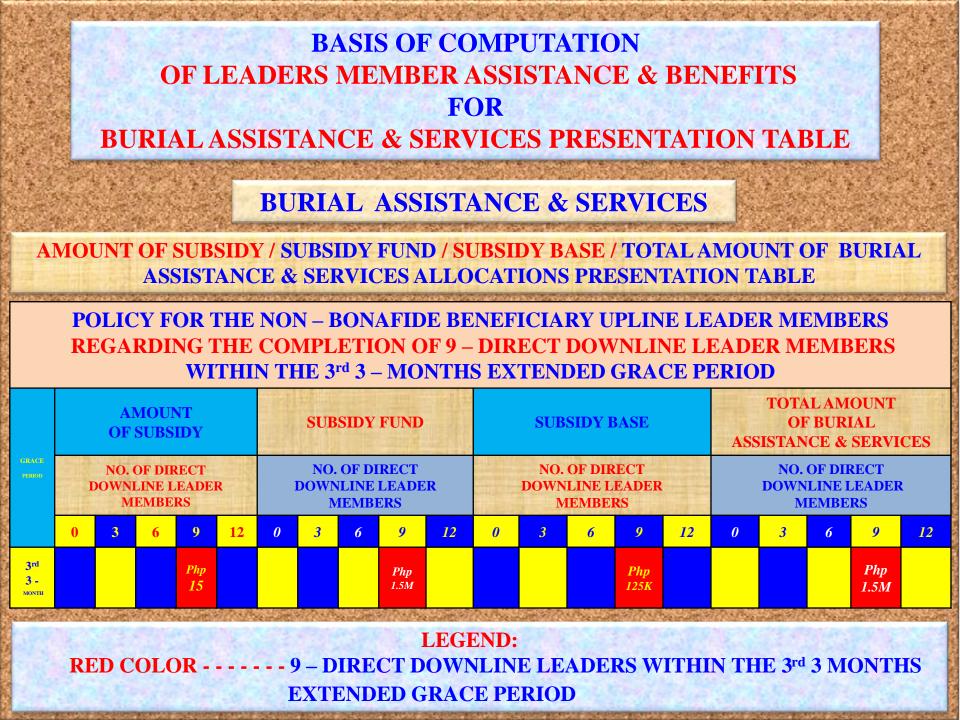

# **GUIDELINE NO. 5**

FOR THE NON – BONAFIDE BENEFICIARY UPLINE LEADER MEMBERS WITH 9 - DIRECT DOWNLINE LEADER MEMBERS ONLY WITHIN THE 3<sup>rd</sup> 3 – MONTHS EXTENDED GRACE

PERIOD

### POLICY FOR THE NON – BONAFIDE BENEFICIARY UPLINE LEADER MEMBERS WITH 9- DIRECT DOWNLINE LEADER MEMBERS ONLY WITHIN THE 3<sup>rd</sup> 3 – MONTHS EXTENDED GRACE PERIOD

| CATEGORY                              | AMOUNT<br>OF SUBSIDY                                                                                                                                                                                                                                                                                                                                                                                                       | SUBSIDY FUND                                                                                                                                                                                                                                                                                                                                                                                                                                                                     | SUBSIDY BASE                                                                                                                                                                                                                                                                                                                                                                                                                                                                                                                                                                    | MEMBERS<br>ASSISTANCE &<br>BENEFITS                                                                                                                                                                                                                                                                                                                                                                                                                                                                       |
|---------------------------------------|----------------------------------------------------------------------------------------------------------------------------------------------------------------------------------------------------------------------------------------------------------------------------------------------------------------------------------------------------------------------------------------------------------------------------|----------------------------------------------------------------------------------------------------------------------------------------------------------------------------------------------------------------------------------------------------------------------------------------------------------------------------------------------------------------------------------------------------------------------------------------------------------------------------------|---------------------------------------------------------------------------------------------------------------------------------------------------------------------------------------------------------------------------------------------------------------------------------------------------------------------------------------------------------------------------------------------------------------------------------------------------------------------------------------------------------------------------------------------------------------------------------|-----------------------------------------------------------------------------------------------------------------------------------------------------------------------------------------------------------------------------------------------------------------------------------------------------------------------------------------------------------------------------------------------------------------------------------------------------------------------------------------------------------|
| BURIAL<br>ASSISTANCE<br>&<br>SERVICES | For<br>FAVORABLE<br>CONSIDERATION,<br>the COMPLETION of<br>HIS / HER<br>3 – DIRECT DOWNLINE<br>LEADER MEMBERS<br>within the<br>3 <sup>rd</sup><br>3 – MONTHS EXTENDED<br>GRACE PERIOD<br>WILLINITIALLY GRANT<br>HIM / HER<br>the MINIMUM Designated<br>AMOUNT OF SUBSIDY<br>of Php15.00.<br>HE / SHE<br>has still the<br>PRIVILEGE TO INCREASE<br>HER / HER<br>AMOUNT OF SUBSIDY<br>upon QUARTERLY increasing<br>HIS / HER | For<br>FAVORABLE<br>CONSIDERATION,<br>the COMPLETION of<br>HIS / HER<br>3 – DIRECT DOWNLINE<br>LEADER MEMBERS<br>within the<br>3rd<br>3– MONTHS EXTENDED<br>GRACE PERIOD<br>will INITIALLY GRANT<br>HIM / HER<br>the MINIMUM Designated<br>Amount of Php1.5 MILLION for<br>HIS / HER<br>SUBSIDY FUND<br>ALLOCATION.<br>HE / SHE has still the<br>PRIVILEGE TO INCREASE<br>HER / HER<br>SUBSIDY FUND<br>upon QUARTERLY increasing<br>HIS / HER Direct Downline<br>Leader Members. | For<br>FAVORABLE<br>CONSIDERATION,<br>the COMPLETION of<br>HIS / HER<br>3 – DIRECT DOWNLINE<br>LEADER MEMBERS<br>within the<br>3 <sup>rd</sup><br>3– MONTHS EXTENDED<br>GRACE PERIOD<br>will INITIALLY GRANT<br>HIM / HER<br>the MINIMUM Designated<br>amount of Php125,000 for<br>HIS / HER<br>SUBSIDY BASE<br>ALLOCATION.<br>HE / SHE has still the<br>PRIVILEGE TO INCREASE<br>HER / HER<br>SUBSIDY BASE<br>HER / HER<br>SUBSIDY BASE<br>HER / HER<br>SUBSIDY BASE<br>HER / HER<br>SUBSIDY BASE<br>UPON QUARTERLY increasing<br>HIS / HER Direct Downline<br>Leader Members. | For<br>FAVORABLE CONSIDERATION,<br>the COMPLETION of<br>HIS / HER<br>3 – DIRECT DOWNLINE<br>LEADER MEMBERS<br>within the<br>3rd<br>3 – MONTHS EXTENDED<br>GRACE PERIOD<br>will INITIALLY GRANT<br>HIM / HER<br>the MINIMUM Designated<br>Amount of Php1.5 MILLION for<br>HIS / HER<br>BURIAL ASSISTANCE<br>& SERVICES.<br>HE / SHE<br>has still the<br>PRIVILEGE TO INCREASE<br>HIS / HER<br>BURIAL ASSISTANCE<br>& SERVICES<br>UPON QUARTERLY increasing<br>HIS / HER Direct Downline<br>Leader Members. |

### **POLICY PROVISION:**

NT AT A THE TRANSPORT

For FAVORABLE CONSIDERATION, the COMPLETION of HIS / HER 9 – DIRECT DOWNLINE LEADER MEMBERS

within the

3<sup>rd</sup>

3 – MONTHS EXTENDED GRACE PERIOD will also INITIALLY GRANT HIM / HER the MINIMUM Designated Amount of Php1,500,000 for

HIS / HER BURIAL ASSISTANCE & SERVICES.