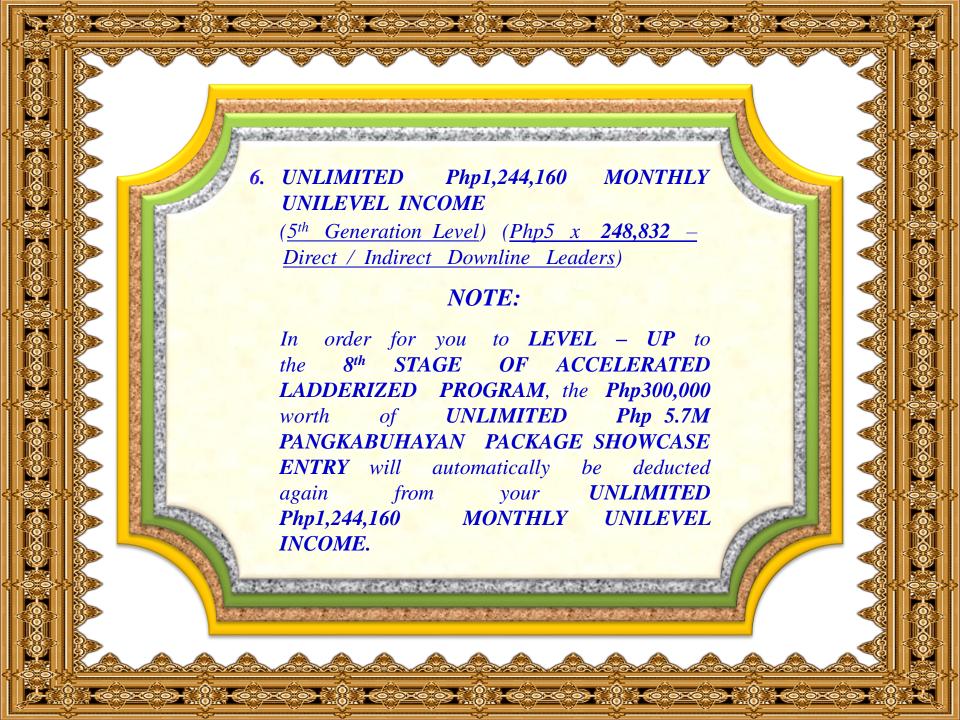

5. UNLIMITED Php1,244,160 MONTHLY UNILEVEL INCOME

(5th Generation Level) (Php5 x 248,832 - Direct / Indirect Downline Leaders)

NOTE: In order for you to LEVEL – UP to the 7<sup>th</sup> STAGE OF ACCELERATED LADDERIZED PROGRETIES the Php150,000 worth of UNLIMITED Php2.8M PANGKABUHAYAN PACKAGE SHOWCASE ENTRY automatically be deducted from your UNLIMITED Php1,244,160 MONTHLY UNILEVEL INCOME.

NOTE: In order for you to LEVEL – UP to the 8th STAGE OF ACCELERATED LADDERIZED PROGRATION the Php300,000 worth of UNLIMITED Php5.7M PANGKABUHAYAN PACKAGE SHOWCASE ENTRY automatically be deducted again from your UNLIMITED Php1,244,160 MONTHLY UNILEVEL INCOME.