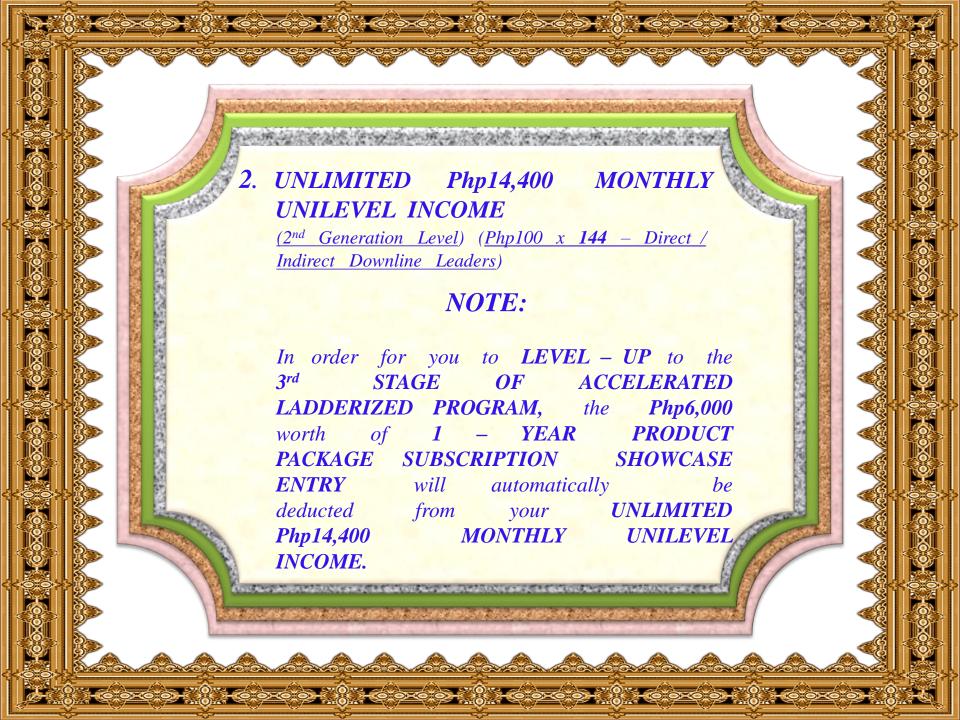

2. UNLIMITED Php14,400 MONTHLY UNILEVEL INCOME

(2<sup>nd</sup> Generation Level) (Php100 x 144 – Direct / Indirect Downline Leaders)

NOTE: In order for you to LEVEL – UP to the 3<sup>rd</sup> STAGE OF ACCELERATED LADDERIZED PROGRATE the Php6,000 worth of 1 – YEAR PRODUCT PACKAGE SUBSCRIPTION SHOWCASE ENTRY automatically be deducted from your UNLIMITED Php14,400 MONTHLY UNILEVEL INCOME.