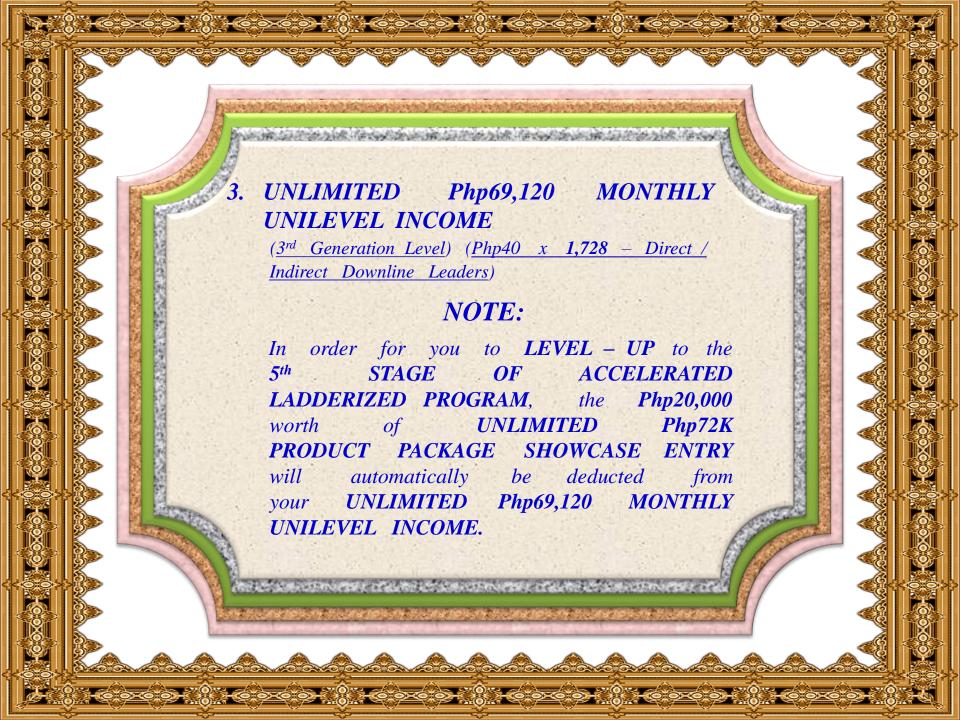

3. UNLIMITED Php69,120 MONTHLY UNILEVEL INCOME

(3rd Generation Level) (Php40 x 1,728 - Direct / Indirect Downline Leaders)

NOTE: In order for you to LEVEL – UP to the 5th STAGE OF ACCELERATED LADDERIZED PROGRETIVE the Php20,000 worth of UNLIMITED Php72K PRODUCT PACKAGE SHOWCASE ENTRY automatically be deducted from your UNLIMITED Php69,120 MONTHLY UNILEVEL INCO