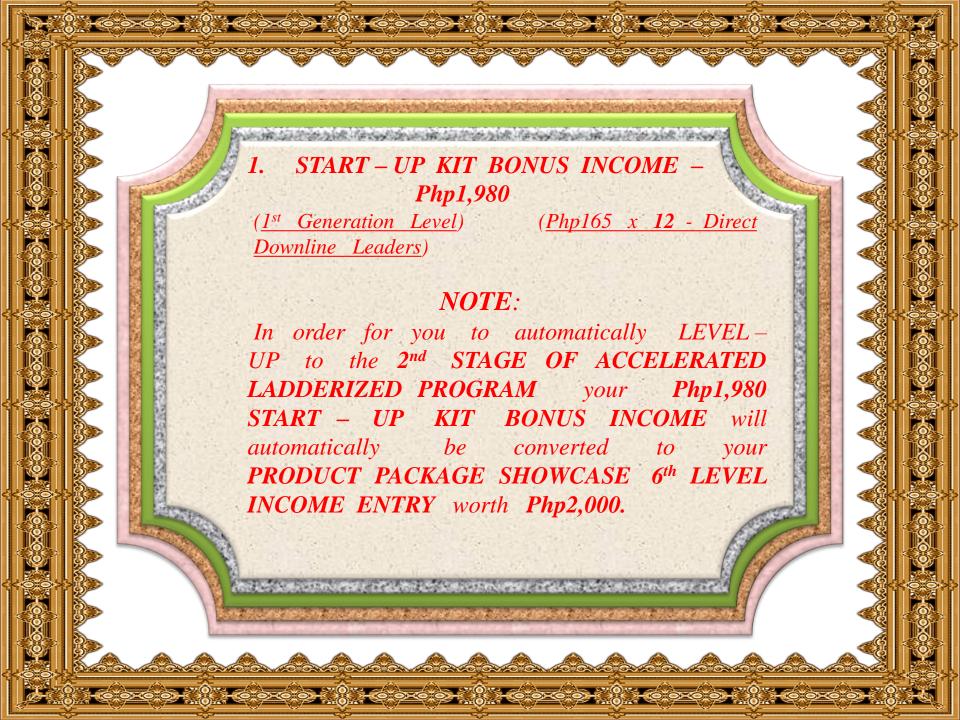

2nd

STAGE

OF

ACCELERATED LADDERIZED
PROGRAM

(2<sup>nd</sup> Generation Level)

1. START - UP KIT BONUS INCOME - Php1,980

(1st Generation Level) (Php165 x 12 - Direct Downline Leaders)

NOTE: In order for you to automatically LEVEL – UP to the 2<sup>nd</sup> STAGE OF ACCELERATED LADDERIZED PROGRAM your Php1,980 START – UP KIT BONUS INCOME will automatically be converted to PRODUCT PACKAGE SHOWCASE 6<sup>th</sup> LEVEL INCOME ENTRY worth Php2,000.