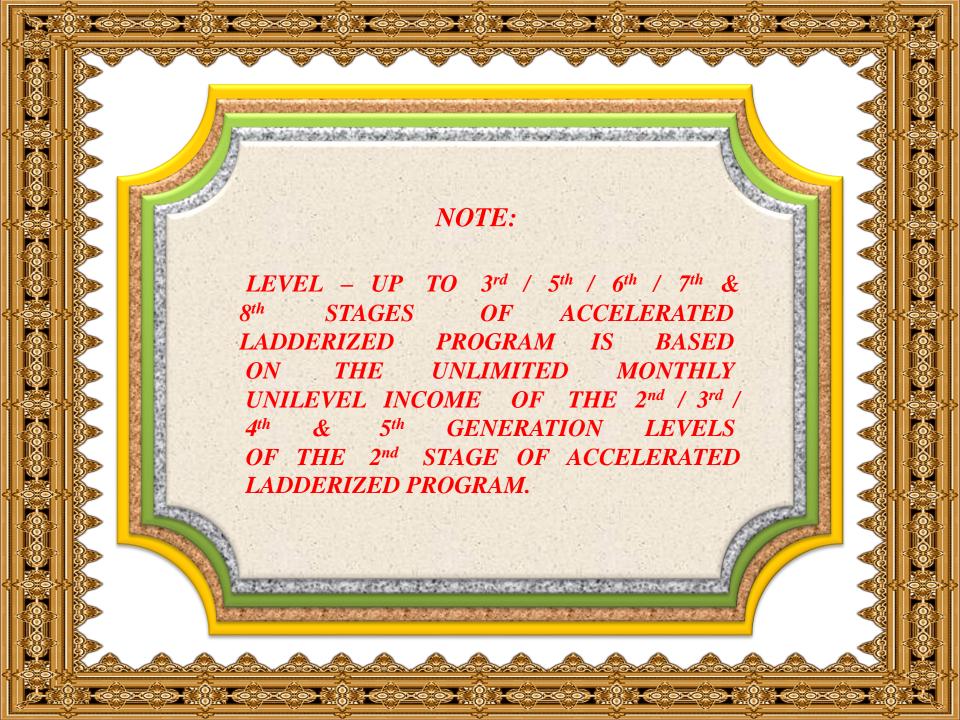

NOTE: LEVEL - UP TO 3<sup>rd</sup> / 5<sup>th</sup> / 6<sup>th</sup> / 7<sup>th</sup> & 8<sup>th</sup> STAGES OF ACCELERATED LADDERIZED PROGRAM IS BASED ON THE UNLIMITED MONTHLY UNILEVEL INCOME OF THE 2<sup>nd</sup> / 3<sup>rd</sup> / 4<sup>th</sup> & 5<sup>th</sup> GENERATION LEVEL OF THE 2<sup>nd</sup> STAGE OF ACCELERATED LADDERIZED PROGRAM.