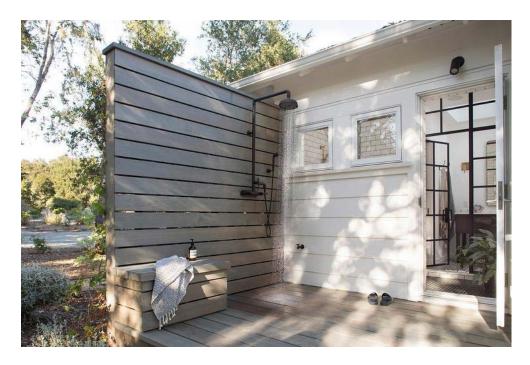

# NEW HOME PROJECT



#### KITCHEN INSPIRATION





Seapearl OC-19 | Benjamin Moore

#### CABINET COLOR











#### KITCHEN LIGHTING OPTIONS







22 ¼ TALL X 12" WIDE

#### 24 ¾ TALL X 12 ¼ WIDE

19 TALL X 15" WIDE

#### UPGRADE APPLIANCES WOLF/SUBZERO/ DACOR





LINER ONLY



WOLF 48" GAS RANGE







2 (30") FRIDGE AND FREEZER DACOR

## LIVING AREA AND GREAT ROOM



WOOD BEAMS





2 CHANDELIERS IN LIVING AREA



**INSPIRATION ONLY** 

WOOD FLOORING UPGRADE

# LAUNDRY, MUD ROOM AND PANTRY





FLOORS FOR PANTRY AND MUDD ROOM







BACK SPLASH



### CLEAR GLASS TUDO & CO. YAYOI GLASS PENDANT LARGE 15.3" X 11.8"





LARGE ONE ONLY













#### MASTER BATHROOM LIGHTING UPGRADE





#### OUTDOOR SHOWER









Floor Tile



2 BY MASTER BATH 1 FOR POOL SHOWER



## POWDER BATH











INTRAGRATED SINK AND FLOATING VANITY



CABANA FLOOR AND SHOWER TILE



















WALL TILE

FLOOR TILE

# OUTSIDE LIGHTING AND DRIVEWAY MATERIAL









#### INTERIOR HARDWARE AND DOORS



EMTEK CRYSTAL PLAIN KNOBS WITH BLACK ROSSETTE





ECCO CUSTOM DOORS GROVES GO ALL THE WAY TO TOP AND BOTTOM

## SUMMER KITCHEN AND POOL