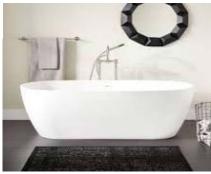

# NEW HOME PROJECT



#### KITCHEN INSPIRATION





Seapearl OC-19 | Benjamin Moore

#### CABINET COLOR











#### KITCHEN LIGHTING OPTIONS







22 ¼ TALL X 12" WIDE

#### 24 ¾ TALL X 12 ¼ WIDE

19 TALL X 15" WIDE

#### UPGRADE APPLIANCES WOLF/SUBZERO/ DACOR





LINER ONLY



WOLF 48" GAS RANGE







2 (30") FRIDGE AND FREEZER DACOR

## LIVING AREA AND GREAT ROOM



WOOD BEAMS





2 CHANDELIERS IN LIVING AREA



**INSPIRATION ONLY** 

WOOD FLOORING UPGRADE

# LAUNDRY, MUD ROOM AND PANTRY





FLOORS FOR PANTRY AND MUDD ROOM







BACK SPLASH



### CLEAR GLASS TUDO & CO. YAYOI GLASS PENDANT LARGE 15.3" X 11.8"





LARGE ONE ONLY













#### MASTER BATHROOM LIGHTING UPGRADE





#### OUTDOOR SHOWER









Floor Tile



2 BY MASTER BATH 1 FOR POOL SHOWER



## POWDER BATH











INTRAGRATED SINK AND FLOATING VANITY



CABANA FLOOR AND SHOWER TILE



















WALL TILE

FLOOR TILE

# OUTSIDE LIGHTING AND DRIVEWAY MATERIAL









#### INTERIOR HARDWARE AND DOORS



EMTEK CRYSTAL PLAIN KNOBS WITH BLACK ROSSETTE





ECCO CUSTOM DOORS GROVES GO ALL THE WAY TO TOP AND BOTTOM

## SUMMER KITCHEN AND POOL