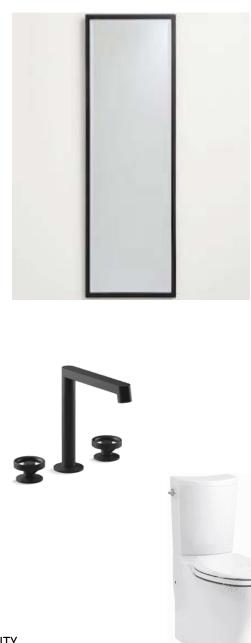

## POWDER BATH

INTRAGRATED SINK AND FLOATING VANITY

CABANA FLOOR AND SHOWER TILE

WALL TILE

FLOOR TILE