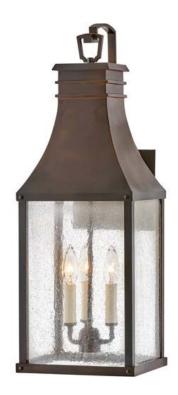

2" WIDE

#### 24 ¾ TALL X 12 ¼ WIDE

19 TALL X 15" WIDE

#### UPGRADE APPLIANCES WOLF/SUBZERO/ DACOR





LINER ONLY



WOLF 48" GAS RANGE







2 (30") FRIDGE AND FREEZER DACOR

## LIVING AREA AND GREAT ROOM



WOOD BEAMS





2 CHANDELIERS IN LIVING AREA



**INSPIRATION ONLY** 

WOOD FLOORING UPGRADE

# LAUNDRY, MUD ROOM AND PANTRY





FLOORS FOR PANTRY AND MUDD ROOM







BACK SPLASH



### CLEAR GLASS TUDO & CO. YAYOI GLASS PENDANT LARGE 15.3" X 11.8"





LARGE ONE ONLY













#### MASTER BATHROOM LIGHTING UPGRADE





#### OUTDOOR SHOWER









Floor Tile



2 BY MASTER BATH 1 FOR POOL SHOWER



## POWDER BATH











INTRAGRATED SINK AND FLOATING VANITY



CABANA FLOOR AND SHOWER TILE



















WALL TILE

FLOOR TILE

# OUTSIDE LIGHTING AND DRIVEWAY MATERIAL









#### INTERIOR HARDWARE AND DOORS



EMTEK CRYSTAL PLAIN KNOBS WITH BLACK ROSSETTE





ECCO CUSTOM DOORS GROVES GO ALL THE WAY TO TOP AND BOTTOM

## SUMMER KITCHEN AND POOL