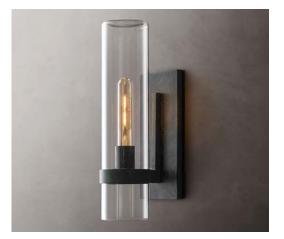

ME PROJECT



#### KITCHEN INSPIRATION





Seapearl OC-19 | Benjamin Moore

#### CABINET COLOR











#### KITCHEN LIGHTING OPTIONS







22 ¼ TALL X 12" WIDE

#### 24 ¾ TALL X 12 ¼ WIDE

19 TALL X 15" WIDE

#### UPGRADE APPLIANCES WOLF/SUBZERO/ DACOR





LINER ONLY



WOLF 48" GAS RANGE







2 (30") FRIDGE AND FREEZER DACOR

## LIVING AREA AND GREAT ROOM



WOOD BEAMS





2 CHANDELIERS IN LIVING AREA



**INSPIRATION ONLY** 

WOOD FLOORING UPGRADE

# LAUNDRY, MUD ROOM AND PANTRY





FLOORS FOR PANTRY AND MUDD ROOM







BACK SPLASH



### CLEAR GLASS TUDO & CO. YAYOI GLASS PENDANT LARGE 15.3" X 11.8"





LARGE ONE ONLY













#### MASTER BATHROOM LIGHTING UPGRADE





#### OUTDOOR SHOWER









Floor Tile



2 BY MASTER BATH 1 FOR POOL SHOWER



## POWDER BATH











INTRAGRATED SINK AND FLOATING VANITY



CABANA FLOOR AND SHOWER TILE



















WALL TILE

FLOOR TILE

# OUTSIDE LIGHTING AND DRIVEWAY MATERIAL









#### INTERIOR HARDWARE AND DOORS



EMTEK CRYSTAL PLAIN KNOBS WITH BLACK ROSSETTE





ECCO CUSTOM DOORS GROVES GO ALL THE WAY TO TOP AND BOTTOM

## SUMMER KITCHEN AND POOL