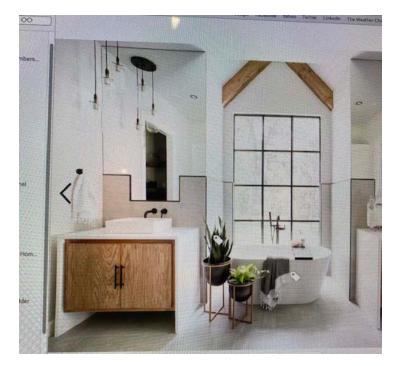

# NEW HOME PROJECT



#### KITCHEN INSPIRATION





Seapearl OC-19 | Benjamin Moore

#### CABINET COLOR











#### KITCHEN LIGHTING OPTIONS







22 ¼ TALL X 12" WIDE

#### 24 ¾ TALL X 12 ¼ WIDE

19 TALL X 15" WIDE

#### UPGRADE APPLIANCES WOLF/SUBZERO/ DACOR





LINER ONLY



WOLF 48" GAS RANGE







2 (30") FRIDGE AND FREEZER DACOR

## LIVING AREA AND GREAT ROOM



WOOD BEAMS





2 CHANDELIERS IN LIVING AREA



**INSPIRATION ONLY** 

WOOD FLOORING UPGRADE

# LAUNDRY, MUD ROOM AND PANTRY





FLOORS FOR PANTRY AND MUDD ROOM







BACK SPLASH



### CLEAR GLASS TUDO & CO. YAYOI GLASS PENDANT LARGE 15.3" X 11.8"





LARGE ONE ONLY













#### MASTER BATHROOM LIGHTING UPGRADE





#### OUTDOOR SHOWER









Floor Tile



2 BY MASTER BATH 1 FOR POOL SHOWER



## POWDER BATH











INTRAGRATED SINK AND FLOATING VANITY



CABANA FLOOR AND SHOWER TILE



















WALL TILE

FLOOR TILE

# OUTSIDE LIGHTING AND DRIVEWAY MATERIAL









#### INTERIOR HARDWARE AND DOORS



EMTEK CRYSTAL PLAIN KNOBS WITH BLACK ROSSETTE





ECCO CUSTOM DOORS GROVES GO ALL THE WAY TO TOP AND BOTTOM

## SUMMER KITCHEN AND POOL