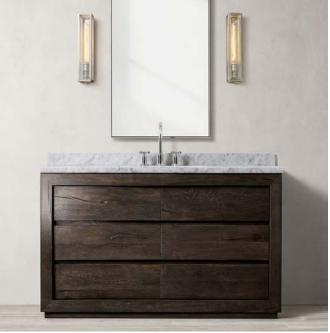

#### CABINET COLOR











#### KITCHEN LIGHTING OPTIONS







22 ¼ TALL X 12" WIDE

#### 24 ¾ TALL X 12 ¼ WIDE

19 TALL X 15" WIDE

#### UPGRADE APPLIANCES WOLF/SUBZERO/ DACOR





LINER ONLY



WOLF 48" GAS RANGE







2 (30") FRIDGE AND FREEZER DACOR

## LIVING AREA AND GREAT ROOM



WOOD BEAMS





2 CHANDELIERS IN LIVING AREA



**INSPIRATION ONLY** 

WOOD FLOORING UPGRADE

# LAUNDRY, MUD ROOM AND PANTRY





FLOORS FOR PANTRY AND MUDD ROOM







BACK SPLASH



### CLEAR GLASS TUDO & CO. YAYOI GLASS PENDANT LARGE 15.3" X 11.8"





LARGE ONE ONLY













#### MASTER BATHROOM LIGHTING UPGRADE





#### OUTDOOR SHOWER









Floor Tile



2 BY MASTER BATH 1 FOR POOL SHOWER



## POWDER BATH











INTRAGRATED SINK AND FLOATING VANITY



CABANA FLOOR AND SHOWER TILE



















WALL TILE

FLOOR TILE

# OUTSIDE LIGHTING AND DRIVEWAY MATERIAL









#### INTERIOR HARDWARE AND DOORS



EMTEK CRYSTAL PLAIN KNOBS WITH BLACK ROSSETTE





ECCO CUSTOM DOORS GROVES GO ALL THE WAY TO TOP AND BOTTOM

## SUMMER KITCHEN AND POOL