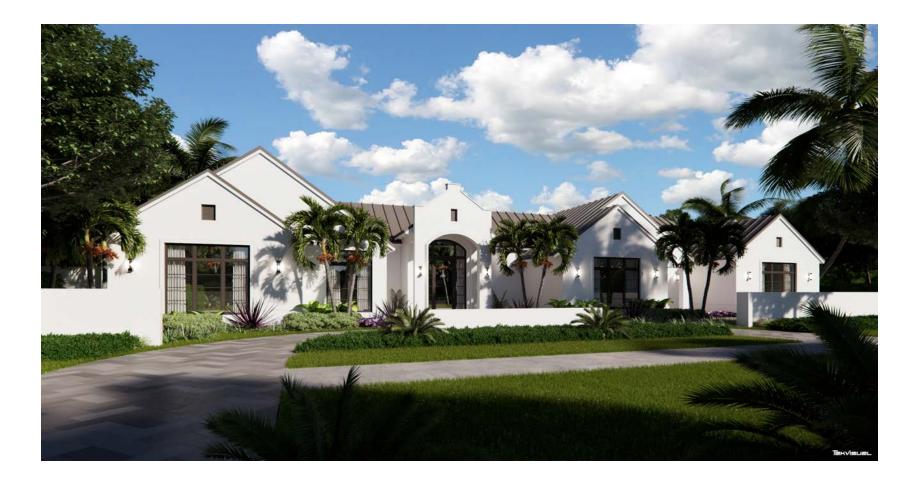

# NEW HOME PROJECT



#### KITCHEN INSPIRATION





Seapearl OC-19 | Benjamin Moore

#### CABINET COLOR











#### KITCHEN LIGHTING OPTIONS







22 ¼ TALL X 12" WIDE

#### 24 ¾ TALL X 12 ¼ WIDE

19 TALL X 15" WIDE

#### UPGRADE APPLIANCES WOLF/SUBZERO/ DACOR





LINER ONLY



WOLF 48" GAS RANGE







2 (30") FRIDGE AND FREEZER DACOR

## LIVING AREA AND GREAT ROOM



WOOD BEAMS





2 CHANDELIERS IN LIVING AREA



**INSPIRATION ONLY** 

WOOD FLOORING UPGRADE

# LAUNDRY, MUD ROOM AND PANTRY





FLOORS FOR PANTRY AND MUDD ROOM







BACK SPLASH



### CLEAR GLASS TUDO & CO. YAYOI GLASS PENDANT LARGE 15.3" X 11.8"





LARGE ONE ONLY













#### MASTER BATHROOM LIGHTING UPGRADE





#### OUTDOOR SHOWER









Floor Tile



2 BY MASTER BATH 1 FOR POOL SHOWER



## POWDER BATH











INTRAGRA