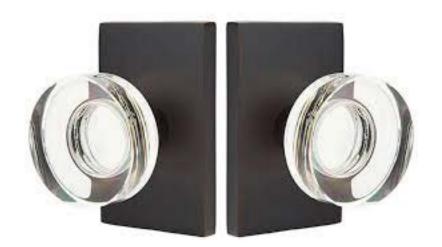

#### INTERIOR HARDWARE AND DOORS

EMTEK CRYSTAL PLAIN KNOBS WITH BLACK ROSSETTE

ECCO CUSTOM DOORS GROVES GO ALL THE WAY TO TOP AND BOTTOM