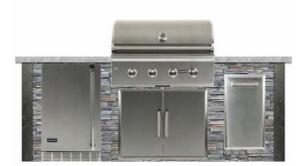

IVING AREA AND GREAT ROOM



WOOD BEAMS





2 CHANDELIERS IN LIVING AREA



**INSPIRATION ONLY** 

WOOD FLOORING UPGRADE

# LAUNDRY, MUD ROOM AND PANTRY





FLOORS FOR PANTRY AND MUDD ROOM







BACK SPLASH



### CLEAR GLASS TUDO & CO. YAYOI GLASS PENDANT LARGE 15.3" X 11.8"





LARGE ONE ONLY













#### MASTER BATHROOM LIGHTING UPGRADE





#### OUTDOOR SHOWER









Floor Tile



2 BY MASTER BATH 1 FOR POOL SHOWER



## POWDER BATH











INTRAGRATED SINK AND FLOATING VANITY



CABANA FLOOR AND SHOWER TILE



















WALL TILE

FLOOR TILE

# OUTSIDE LIGHTING AND DRIVEWAY MATERIAL









#### INTERIOR HARDWARE AND DOORS



EMTEK CRYSTAL PLAIN KNOBS WITH BLACK ROSSETTE





ECCO CUSTOM DOORS GROVES GO ALL THE WAY TO TOP AND BOTTOM

## SUMMER KITCHEN AND POOL