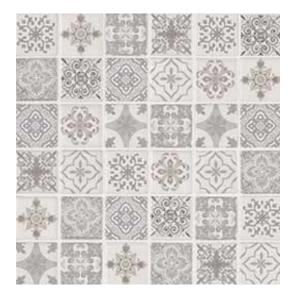

# NEW HOME PROJECT



#### KITCHEN INSPIRATION





Seapearl OC-19 | Benjamin Moore

#### CABINET COLOR











#### KITCHEN LIGHTING OPTIONS







22 ¼ TALL X 12" WIDE

#### 24 ¾ TALL X 12 ¼ WIDE

19 TALL X 15" WIDE

#### UPGRADE APPLIANCES WOLF/SUBZERO/ DACOR





LINER ONLY



WOLF 48" GAS RANGE







2 (30") FRIDGE AND FREEZER DACOR

## LIVING AREA AND GREAT ROOM



WOOD BEAMS





2 CHANDELIERS IN LIVING AREA



**INSPIRATION ONLY** 

WOOD FLOORING UPGRADE

# LAUNDRY, MUD ROOM AND PANTRY





FLOORS FOR PANTRY AND MUDD ROOM







BACK SPLASH



### CLEAR GLASS TUDO & CO. YAYOI GLASS PENDANT LARGE 15.3" X 11.8"





LARGE ONE ONLY













#### MASTER BATHROOM LIGHTING UPGRADE





#### OUTDOOR SHOWER









Floor Tile



2 BY MASTER BATH 1 FOR POOL SHOWER



## POWDER BATH











INTRAGRATED SINK AND FLOATING VANITY



CABANA FLOOR AND SHOWER TILE



















WALL TILE

FLOOR TILE

# OUTSIDE LIGHTING AND DRIVEWAY MATERIAL









#### INTERIOR HARDWARE AND DOORS



EMTEK CRYSTAL PLAIN KNOBS WITH BLACK ROSSETTE





ECCO CUSTOM DOORS GROVES GO ALL THE WAY TO TOP AND BOTTOM

## SUMMER KITCHEN AND POOL