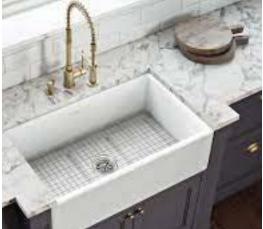

#### UPGRADE APPLIANCES WOLF/SUBZERO/ DACOR

LINER ONLY

WOLF 48" GAS RANGE

2 (30") FRIDGE AND FREEZER DACOR