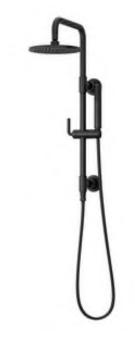

# NEW HOME PROJECT



#### KITCHEN INSPIRATION





Seapearl OC-19 | Benjamin Moore

#### CABINET COLOR











#### KITCHEN LIGHTING OPTIONS







22 ¼ TALL X 12" WIDE

#### 24 ¾ TALL X 12 ¼ WIDE

19 TALL X 15" WIDE

#### UPGRADE APPLIANCES WOLF/SUBZERO/ DACOR





LINER ONLY



WOLF 48" GAS RANGE







2 (30") FRIDGE AND FREEZER DACOR

## LIVING AREA AND GREAT ROOM



WOOD BEAMS





2 CHANDELIERS IN LIVING AREA



**INSPIRATION ONLY** 

WOOD FLOORING UPGRADE

# LAUNDRY, MUD ROOM AND PANTRY





FLOORS FOR PANTRY AND MUDD ROOM







BACK SPLASH



### CLEAR GLASS TUDO & CO. YAYOI GLASS PENDANT LARGE 15.3" X 11.8"





LARGE ONE ONLY













#### MASTER BATHROOM LIGHTING UPGRADE





#### OUTDOOR SHOWER









Floor Tile



2 BY MASTER BATH 1 FOR POOL SHOWER



## POWDER BATH











INTRAGRATED SINK AND FLOATING VANITY



CABANA FLOOR AND SHOWER TILE



















WALL TILE

FLOOR TILE

# OUTSIDE LIGHTING AND DRIVEWAY MATERIAL









#### INTERIOR HARDWARE AND DOORS



EMTEK CRYSTAL PLAIN KNOBS WITH BLACK ROSSETTE





ECCO CUSTOM DOORS GROVES GO ALL THE WAY TO TOP AND BOTTOM

## SUMMER KITCHEN AND POOL