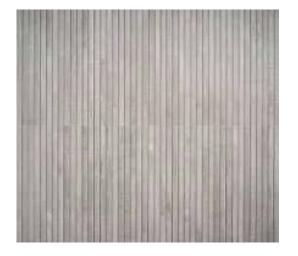

# NEW HOME PROJECT



#### KITCHEN INSPIRATION





Seapearl OC-19 | Benjamin Moore

#### CABINET COLOR











#### KITCHEN LIGHTING OPTIONS







22 ¼ TALL X 12" WIDE

#### 24 ¾ TALL X 12 ¼ WIDE

19 TALL X 15" WIDE

#### UPGRADE APPLIANCES WOLF/SUBZERO/ DACOR





LINER ONLY



WOLF 48" GAS RANGE







2 (30") FRIDGE AND FREEZER DACOR

## LIVING AREA AND GREAT ROOM



WOOD BEAMS





2 CHANDELIERS IN LIVING AREA



**INSPIRATION ONLY** 

WOOD FLOORING UPGRADE

# LAUNDRY, MUD ROOM AND PANTRY





FLOORS FOR PANTRY AND MUDD ROOM







BACK SPLASH



### CLEAR GLASS TUDO & CO. YAYOI GLASS PENDANT LARGE 15.3" X 11.8"





LARGE ONE ONLY













#### MASTER BATHROOM LIGHTING UPGRADE





#### OUTDOOR SHOWER









Floor Tile



2 BY MASTER BATH 1 FOR POOL SHOWER



## POWDER BATH











INTRAGRATED SINK AND FLOATING VANITY



CABANA FLOOR AND SHOWER TILE



















WALL TILE

FLOOR TILE

# OUTSIDE LIGHTING AND DRIVEWAY MATERIAL









#### INTERIOR HARDWARE AND DOORS



EMTEK CRYSTAL PLAIN KNOBS WITH BLACK ROSSETTE





ECCO CUSTOM DOORS GROVES GO ALL THE WAY TO TOP AND BOTTOM

## SUMMER KITCHEN AND POOL