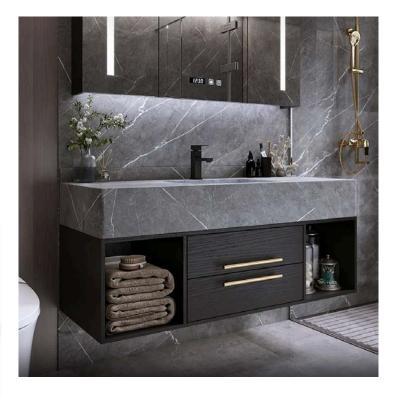

## POWDER BATH

INTRAGRATED SINK AND FLOATING VANITY

CABANA FLOOR AND SHOWER TILE

WALL TILE

FLOOR TILE