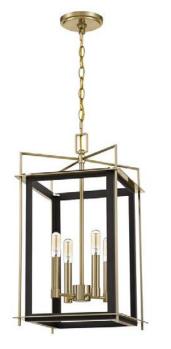

# NEW HOME PROJECT



#### KITCHEN INSPIRATION





Seapearl OC-19 | Benjamin Moore

#### CABINET COLOR











#### KITCHEN LIGHTING OPTIONS







22 ¼ TALL X 12" WIDE

#### 24 ¾ TALL X 12 ¼ WIDE

19 TALL X 15" WIDE

#### UPGRADE APPLIANCES WOLF/SUBZERO/ DACOR





LINER ONLY



WOLF 48" GAS RANGE







2 (30") FRIDGE AND FREEZER DACOR

## LIVING AREA AND GREAT ROOM



WOOD BEAMS





2 CHANDELIERS IN LIVING AREA



**INSPIRATION ONLY** 

WOOD FLOORING UPGRADE

# LAUNDRY, MUD ROOM AND PANTRY





FLOORS FOR PANTRY AND MUDD ROOM







BACK SPLASH



### CLEAR GLASS TUDO & CO. YAYOI GLASS PENDANT LARGE 15.3" X 11.8"





LARGE ONE ONLY













#### MASTER BATHROOM LIGHTING UPGRADE





#### OUTDOOR SHOWER









Floor Tile



2 BY MASTER BATH 1 FOR POOL SHOWER



## POWDER BATH











INTRAGRATED SINK AND FLOATING VANITY



CABANA FLOOR AND SHOWER TILE



















WALL TILE

FLOOR TILE

# OUTSIDE LIGHTING AND DR