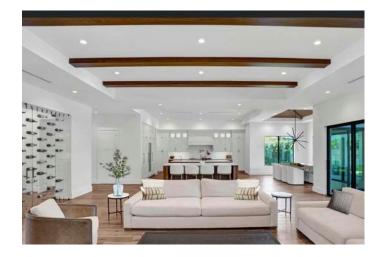

## LIVING AREA AND GREAT ROOM

WOOD BEAMS

2 CHANDELIERS IN LIVING AREA

**INSPIRATION ONLY** 

WOOD FLOORING UPGRADE