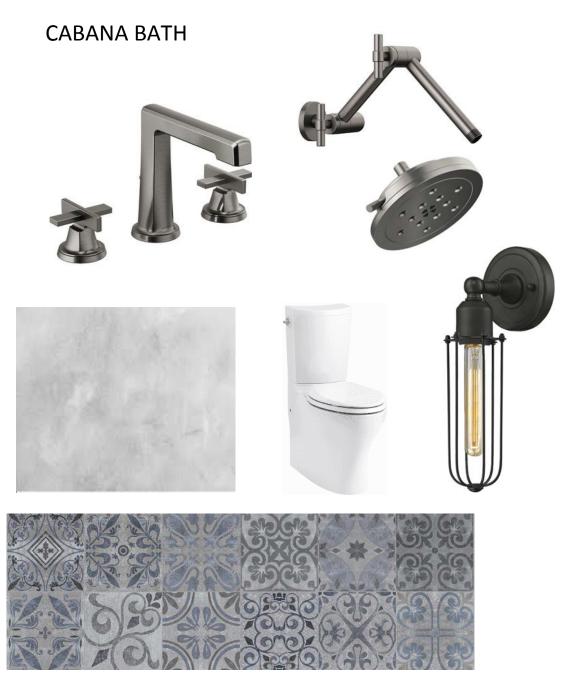

#### OUTDOOR SHOWER

Floor Tile

2 BY MASTER BATH 1 FOR POOL SHOWER

## POWDER BATH

INTRAGRATED SINK AND FLOATING VANITY

CABANA FLOOR AND SHOWER TILE

WALL TILE

FLOOR TILE