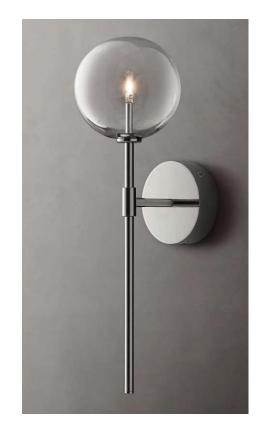

# NEW HOME PROJECT



#### KITCHEN INSPIRATION





Seapearl OC-19 | Benjamin Moore

#### CABINET COLOR











#### KITCHEN LIGHTING OPTIONS







22 ¼ TALL X 12" WIDE

#### 24 ¾ TALL X 12 ¼ WIDE

19 TALL X 15" WIDE

#### UPGRADE APPLIANCES WOLF/SUBZERO/ DACOR





LINER ONLY



WOLF 48" GAS RANGE







2 (30") FRIDGE AND FREEZER DACOR

## LIVING AREA AND GREAT ROOM



WOOD BEAMS





2 CHANDELIERS IN LIVING AREA



**INSPIRATION ONLY** 

WOOD FLOORING UPGRADE

# LAUNDRY, MUD ROOM AND PANTRY





FLOORS FOR PANTRY AND MUDD ROOM







BACK SPLASH



### CLEAR GLASS TUDO & CO. YAYOI GLASS PENDANT LARGE 15.3" X 11.8"





LARGE ONE ONLY













#### MASTER BATHROOM LIGHTING UPGRADE





#### OUTDOOR SHOWER









Floor Tile



2 BY MASTER BATH 1 FOR POOL SHOWER



## POWDER BATH











INTRAGRATED SINK AND FLOATING VANITY



CABANA FLOOR AND SHOWER TILE



















WALL TILE

FLOOR TILE

# OUTSIDE LIGHTING AND DRIVEWAY MATERIAL









#### INTERIOR HARDWARE AND DOORS



EMTEK CRYSTAL PLAIN KNOBS WITH BLACK ROSSETTE





ECCO CUSTOM DOORS GROVES GO ALL THE WAY TO TOP AND BOTTOM

## SUMMER KITCHEN AND POOL