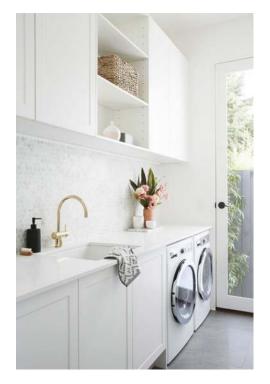

# NEW HOME PROJECT



#### KITCHEN INSPIRATION





Seapearl OC-19 | Benjamin Moore

#### CABINET COLOR











#### KITCHEN LIGHTING OPTIONS







22 ¼ TALL X 12" WIDE

#### 24 ¾ TALL X 12 ¼ WIDE

19 TALL X 15" WIDE

#### UPGRADE APPLIANCES WOLF/SUBZERO/ DACOR





LINER ONLY



WOLF 48" GAS RANGE







2 (30") FRIDGE AND FREEZER DACOR

## LIVING AREA AND GREAT ROOM



WOOD BEAMS





2 CHANDELIERS IN LIVING AREA



**INSPIRATION ONLY** 

WOOD FLOORING UPGRADE

# LAUNDRY, MUD ROOM AND PANTRY





FLOORS FOR PANTRY AND MUDD ROOM







BACK SPLASH



### CLEAR GLASS TUDO & CO. YAYOI GLASS PENDANT LARGE 15.3" X 11.8"





LARGE ONE ONLY













#### MASTER BATHROOM LIGHTING UPGRADE





#### OUTDOOR SHOWER









Floor Tile



2 BY MASTER BATH 1 FOR POOL SHOWER



## POWDER BATH











INTRAGRATED SINK AND FLOATING VANITY



CABANA FLOOR AND SHOWER TILE



















WALL TILE

FLOOR TILE

# OUTSIDE LIGHTING AND DRIVEWAY MATERIAL









#### INTERIOR HARDWARE AND DOORS



EMTEK CRYSTAL PLAIN KNOBS WITH BLACK ROSSETTE





ECCO CUSTOM DOORS GROVES GO ALL THE WAY TO TOP AND BOTTOM

## SUMMER KITCHEN AND POOL