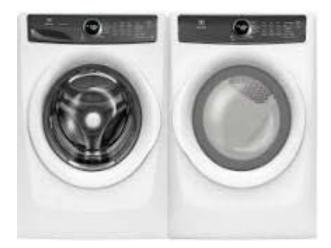

#### UPGRADE APPLIANCES WOLF/SUBZERO/ DACOR

LINER ONLY

WOLF 48" GAS RANGE

2 (30") FRIDGE AND FREEZER DACOR