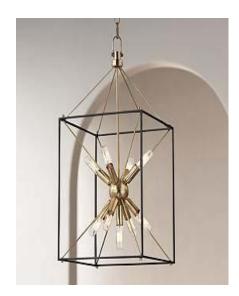

# NEW HOME PROJECT



#### KITCHEN INSPIRATION





Seapearl OC-19 | Benjamin Moore

#### CABINET COLOR











#### KITCHEN LIGHTING OPTIONS







22 ¼ TALL X 12" WIDE

#### 24 ¾ TALL X 12 ¼ WIDE

19 TALL X 15" WIDE

#### UPGRADE APPLIANCES WOLF/SUBZERO/ DACOR





LINER ONLY



WOLF 48" GAS RANGE







2 (30") FRIDGE AND FREEZER DACOR

## LIVING AREA AND GREAT ROOM



WOOD BEAMS





2 CHANDELIERS IN LIVING AREA



**INSPIRATION ONLY** 

WOOD FLOORING UPGRADE

# LAUNDRY, MUD ROOM AND PANTRY





FLOORS FOR PANTRY AND MUDD ROOM







BACK SPLASH



### CLEAR GLASS TUDO & CO. YAYOI GLASS PENDANT LARGE 15.3" X 11.8"





LARGE ONE ONLY













#### MASTER BATHROOM LIGHTING UPGRADE





#### OUTDOOR SHOWER









Floor Tile



2 BY MASTER BATH 1 FOR POOL SHOWER



## POWDER BATH











INTRAGRATED SINK AND FLOATING VANITY



CABANA FLOOR AND SHOWER TILE



















WALL TILE

FLOOR TILE

# OUTSIDE LIGHTING AND