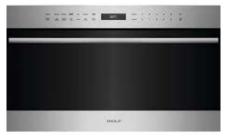

#### UPGRADE APPLIANCES WOLF/SUBZERO/ DACOR

LINER ONLY

WOLF 48" GAS RANGE

2 (30") FRIDGE AND FREEZER DACOR