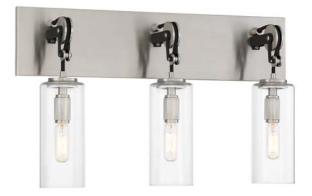

BINET COLOR











#### KITCHEN LIGHTING OPTIONS







22 ¼ TALL X 12" WIDE

#### 24 ¾ TALL X 12 ¼ WIDE

19 TALL X 15" WIDE

#### UPGRADE APPLIANCES WOLF/SUBZERO/ DACOR





LINER ONLY



WOLF 48" GAS RANGE







2 (30") FRIDGE AND FREEZER DACOR

## LIVING AREA AND GREAT ROOM



WOOD BEAMS





2 CHANDELIERS IN LIVING AREA



**INSPIRATION ONLY** 

WOOD FLOORING UPGRADE

# LAUNDRY, MUD ROOM AND PANTRY





FLOORS FOR PANTRY AND MUDD ROOM







BACK SPLASH



### CLEAR GLASS TUDO & CO. YAYOI GLASS PENDANT LARGE 15.3" X 11.8"





LARGE ONE ONLY













#### MASTER BATHROOM LIGHTING UPGRADE





#### OUTDOOR SHOWER









Floor Tile



2 BY MASTER BATH 1 FOR POOL SHOWER



## POWDER BATH











INTRAGRATED SINK AND FLOATING VANITY



CABANA FLOOR AND SHOWER TILE



















WALL TILE

FLOOR TILE

# OUTSIDE LIGHTING AND DRIVEWAY MATERIAL









#### INTERIOR HARDWARE AND DOORS



EMTEK CRYSTAL PLAIN KNOBS WITH BLACK ROSSETTE





ECCO CUSTOM DOORS GROVES GO ALL THE WAY TO TOP AND BOTTOM

## SUMMER KITCHEN AND POOL