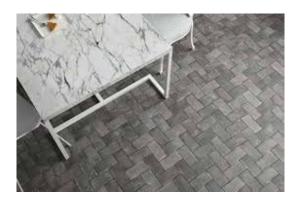

# NEW HOME PROJECT



#### KITCHEN INSPIRATION





Seapearl OC-19 | Benjamin Moore

#### CABINET COLOR











#### KITCHEN LIGHTING OPTIONS







22 ¼ TALL X 12" WIDE

#### 24 ¾ TALL X 12 ¼ WIDE

19 TALL X 15" WIDE

#### UPGRADE APPLIANCES WOLF/SUBZERO/ DACOR





LINER ONLY



WOLF 48" GAS RANGE







2 (30") FRIDGE AND FREEZER DACOR

## LIVING AREA AND GREAT ROOM



WOOD BEAMS





2 CHANDELIERS IN LIVING AREA



**INSPIRATION ONLY** 

WOOD FLOORING UPGRADE

# LAUNDRY, MUD ROOM AND PANTRY





FLOORS FOR PANTRY AND MUDD ROOM







BACK SPLASH



### CLEAR GLASS TUDO & CO. YAYOI GLASS PENDANT LARGE 15.3" X 11.8"





LARGE ONE ONLY













#### MASTER BATHROOM LIGHTING UPGRADE





#### OUTDOOR SHOWER









Floor Tile



2 BY MASTER BATH 1 FOR POOL SHOWER



## POWDER BATH











INTRAGRATED SINK AND FLOATING VANITY



CABANA FLOOR AND SHOWER TILE



















WALL TILE

FLOOR TILE

# OUTSIDE LIGHTING AND DRIVEWAY MATERIAL









#### INTERIOR HARDWARE AND DOORS



EMTEK CRYSTAL PLAIN KNOBS WITH BLACK ROSSETTE





ECCO CUSTOM DOORS GROVES GO ALL THE WAY TO TOP AND BOTTOM

## SUMMER KITCHEN AND POOL