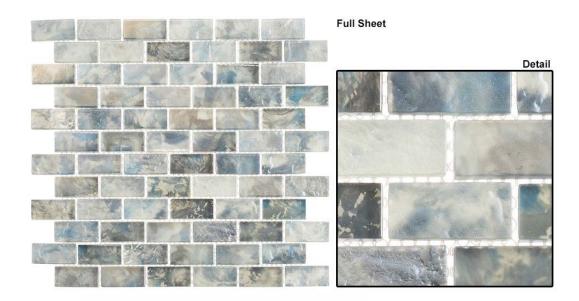

LIVING AREA AND GREAT ROOM



WOOD BEAMS





2 CHANDELIERS IN LIVING AREA



**INSPIRATION ONLY** 

WOOD FLOORING UPGRADE

# LAUNDRY, MUD ROOM AND PANTRY





FLOORS FOR PANTRY AND MUDD ROOM







BACK SPLASH



### CLEAR GLASS TUDO & CO. YAYOI GLASS PENDANT LARGE 15.3" X 11.8"





LARGE ONE ONLY













#### MASTER BATHROOM LIGHTING UPGRADE





#### OUTDOOR SHOWER









Floor Tile



2 BY MASTER BATH 1 FOR POOL SHOWER



## POWDER BATH











INTRAGRATED SINK AND FLOATING VANITY



CABANA FLOOR AND SHOWER TILE



















WALL TILE

FLOOR TILE

# OUTSIDE LIGHTING AND DRIVEWAY MATERIAL









#### INTERIOR HARDWARE AND DOORS



EMTEK CRYSTAL PLAIN KNOBS WITH BLACK ROSSETTE





ECCO CUSTOM DOORS GROVES GO ALL THE WAY TO TOP AND BOTTOM

## SUMMER KITCHEN AND POOL