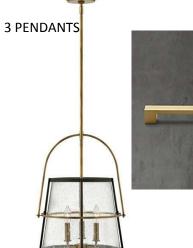

# NEW HOME PROJECT



#### KITCHEN INSPIRATION





Seapearl OC-19 | Benjamin Moore

#### CABINET COLOR











#### KITCHEN LIGHTING OPTIONS







22 ¼ TALL X 12" WIDE

#### 24 ¾ TALL X 12 ¼ WIDE

19 TALL X 15" WIDE

#### UPGRADE APPLIANCES WOLF/SUBZERO/ DACOR





LINER ONLY



WOLF 48" GAS RANGE







2 (30") FRIDGE AND FREEZER DACOR

## LIVING AREA AND GREAT ROOM



WOOD BEAMS





2 CHANDELIERS IN LIVING AREA



**INSPIRATION ONLY** 

WOOD FLOORING UPGRADE

# LAUNDRY, MUD ROOM AND PANTRY





FLOORS FOR PANTRY AND MUDD ROOM







BACK SPLASH



### CLEAR GLASS TUDO & CO. YAYOI GLASS PENDANT LARGE 15.3" X 11.8"





LARGE ONE ONLY













#### MASTER BATHROOM LIGHTING UPGRADE





#### OUTDOOR SHOWER









Floor Tile



2 BY MASTER BATH 1 FOR POOL SHOWER



## POWDER BATH











INTRAGRATED SINK AND FLOATING VANITY



CABANA FLOOR AND SHOWER TILE



















WALL