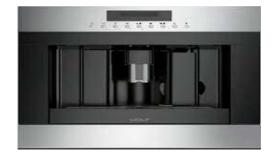

#### UPGRADE APPLIANCES WOLF/SUBZERO/ DACOR

LINER ONLY

WOLF 48" GAS RANGE

2 (30") FRIDGE AND FREEZER DACOR