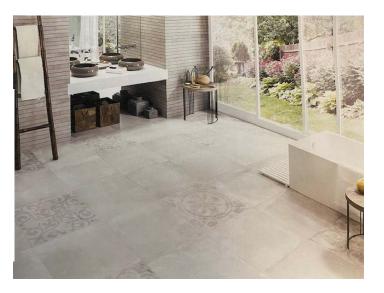

# NEW HOME PROJECT



#### KITCHEN INSPIRATION





Seapearl OC-19 | Benjamin Moore

#### CABINET COLOR











#### KITCHEN LIGHTING OPTIONS







22 ¼ TALL X 12" WIDE

#### 24 ¾ TALL X 12 ¼ WIDE

19 TALL X 15" WIDE

#### UPGRADE APPLIANCES WOLF/SUBZERO/ DACOR





LINER ONLY



WOLF 48" GAS RANGE







2 (30") FRIDGE AND FREEZER DACOR

## LIVING AREA AND GREAT ROOM



WOOD BEAMS





2 CHANDELIERS IN LIVING AREA



**INSPIRATION ONLY** 

WOOD FLOORING UPGRADE

# LAUNDRY, MUD ROOM AND PANTRY





FLOORS FOR PANTRY AND MUDD ROOM







BACK SPLASH



### CLEAR GLASS TUDO & CO. YAYOI GLASS PENDANT LARGE 15.3" X 11.8"





LARGE ONE ONLY













#### MASTER BATHROOM LIGHTING UPGRADE





#### OUTDOOR SHOWER









Floor Tile



2 BY MASTER BATH 1 FOR POOL SHOWER



## POWDER BATH











INTRAGRATED SINK AND FLOATING VANITY



CABANA FLOOR AND SHOWER TILE



















WALL TILE

FLOOR TILE

# OUTSIDE LIGHTING AND DRIVEWAY MATERIAL









#### INTERIOR HARDWARE AND DOORS



EMTEK CRYSTAL PLAIN KNOBS WITH BLACK ROSSETTE





ECCO CUSTOM DOORS GROVES GO ALL THE WAY TO TOP AND BOTTOM

## SUMMER KITCHEN AND POOL