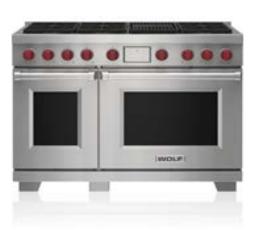

#### UPGRADE APPLIANCES WOLF/SUBZERO/ DACOR

LINER ONLY

WOLF 48" GAS RANGE

2 (30") FRIDGE AND FREEZER DACOR