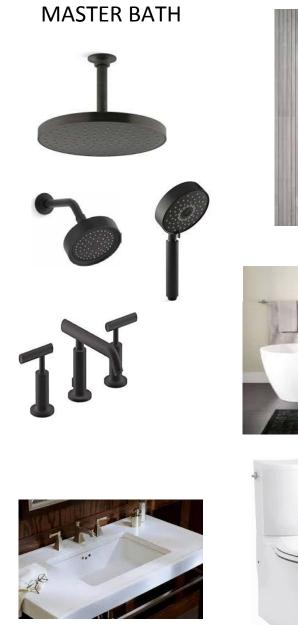

# NEW HOME PROJECT



#### KITCHEN INSPIRATION





Seapearl OC-19 | Benjamin Moore

#### CABINET COLOR











#### KITCHEN LIGHTING OPTIONS







22 ¼ TALL X 12" WIDE

#### 24 ¾ TALL X 12 ¼ WIDE

19 TALL X 15" WIDE

#### UPGRADE APPLIANCES WOLF/SUBZERO/ DACOR





LINER ONLY



WOLF 48" GAS RANGE







2 (30") FRIDGE AND FREEZER DACOR

## LIVING AREA AND GREAT ROOM



WOOD BEAMS





2 CHANDELIERS IN LIVING AREA



**INSPIRATION ONLY** 

WOOD FLOORING UPGRADE

# LAUNDRY, MUD ROOM AND PANTRY





FLOORS FOR PANTRY AND MUDD ROOM







BACK SPLASH



### CLEAR GLASS TUDO & CO. YAYOI GLASS PENDANT LARGE 15.3" X 11.8"





LARGE ONE ONLY













#### MASTER BATHROOM LIGHTING UPGRADE





#### OUTDOOR SHOWER









Floor Tile



2 BY MASTER BATH 1 FOR POOL SHOWER



## POWDER BATH











INTRAGRATED SINK AND FLOATING VANITY



CABANA FLOOR AND SHOWER TILE



















WALL TILE

FLOOR TILE

# OUTSIDE LIGHTING AND DRIVEWAY MATERIAL









#### INTERIOR HARDWARE AND DOORS



EMTEK CRYSTAL PLAIN KNOBS WITH BLACK ROSSETTE





ECCO CUSTOM DOORS GROVES GO ALL THE WAY TO TOP AND BOTTOM

## SUMMER KITCHEN AND POOL