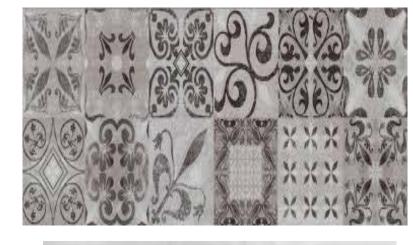

# CABINET COLOR











#### KITCHEN LIGHTING OPTIONS







22 ¼ TALL X 12" WIDE

#### 24 ¾ TALL X 12 ¼ WIDE

19 TALL X 15" WIDE

#### UPGRADE APPLIANCES WOLF/SUBZERO/ DACOR





LINER ONLY



WOLF 48" GAS RANGE







2 (30") FRIDGE AND FREEZER DACOR

## LIVING AREA AND GREAT ROOM



WOOD BEAMS





2 CHANDELIERS IN LIVING AREA



**INSPIRATION ONLY** 

WOOD FLOORING UPGRADE

# LAUNDRY, MUD ROOM AND PANTRY





FLOORS FOR PANTRY AND MUDD ROOM







BACK SPLASH



### CLEAR GLASS TUDO & CO. YAYOI GLASS PENDANT LARGE 15.3" X 11.8"





LARGE ONE ONLY













#### MASTER BATHROOM LIGHTING UPGRADE





#### OUTDOOR SHOWER









Floor Tile



2 BY MASTER BATH 1 FOR POOL SHOWER



## POWDER BATH











INTRAGRATED SINK AND FLOATING VANITY



CABANA FLOOR AND SHOWER TILE



















WALL TILE

FLOOR TILE

# OUTSIDE LIGHTING AND DRIVEWAY MATERIAL









#### INTERIOR HARDWARE AND DOORS



EMTEK CRYSTAL PLAIN KNOBS WITH BLACK ROSSETTE





ECCO CUSTOM DOORS GROVES GO ALL THE WAY TO TOP AND BOTTOM

## SUMMER KITCHEN AND POOL