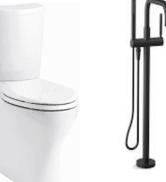

# NEW HOME PROJECT



#### KITCHEN INSPIRATION





Seapearl OC-19 | Benjamin Moore

#### CABINET COLOR











#### KITCHEN LIGHTING OPTIONS







22 ¼ TALL X 12" WIDE

#### 24 ¾ TALL X 12 ¼ WIDE

19 TALL X 15" WIDE

#### UPGRADE APPLIANCES WOLF/SUBZERO/ DACOR





LINER ONLY



WOLF 48" GAS RANGE







2 (30") FRIDGE AND FREEZER DACOR

## LIVING AREA AND GREAT ROOM



WOOD BEAMS





2 CHANDELIERS IN LIVING AREA



**INSPIRATION ONLY** 

WOOD FLOORING UPGRADE

# LAUNDRY, MUD ROOM AND PANTRY





FLOORS FOR PANTRY AND MUDD ROOM







BACK SPLASH



### CLEAR GLASS TUDO & CO. YAYOI GLASS PENDANT LARGE 15.3" X 11.8"





LARGE ONE ONLY













#### MASTER BATHROOM LIGHTING UPGRADE





#### OUTDOOR SHOWER









Floor Tile



2 BY MASTER BATH 1 FOR POOL SHOWER



## POWDER BATH











INTRAGRATED SINK AND FLOATING VANITY



CABANA FLOOR AND SHOWER TILE



















WALL TILE

FLOOR TILE

# OUTSIDE LIGHTING AND DRIVEWAY MATERIAL









#### INTERIOR HARDWARE AND DOORS



EMTEK CRYSTAL PLAIN KNOBS WITH BLACK ROSSETTE





ECCO CUSTOM DOORS GROVES GO ALL THE WAY TO TOP AND BOTTOM

## SUMMER KITCHEN AND POOL