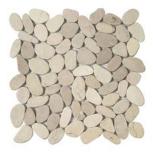

# NEW HOME PROJECT



#### KITCHEN INSPIRATION





Seapearl OC-19 | Benjamin Moore

#### CABINET COLOR











#### KITCHEN LIGHTING OPTIONS







22 ¼ TALL X 12" WIDE

#### 24 ¾ TALL X 12 ¼ WIDE

19 TALL X 15" WIDE

#### UPGRADE APPLIANCES WOLF/SUBZERO/ DACOR





LINER ONLY



WOLF 48" GAS RANGE







2 (30") FRIDGE AND FREEZER DACOR

## LIVING AREA AND GREAT ROOM



WOOD BEAMS





2 CHANDELIERS IN LIVING AREA



**INSPIRATION ONLY** 

WOOD FLOORING UPGRADE

# LAUNDRY, MUD ROOM AND PANTRY





FLOORS FOR PANTRY AND MUDD ROOM







BACK SPLASH



### CLEAR GLASS TUDO & CO. YAYOI GLASS PENDANT LARGE 15.3" X 11.8"





LARGE ONE ONLY













#### MASTER BATHROOM LIGHTING UPGRADE





#### OUTDOOR SHOWER









Floor Tile



2 BY MASTER BATH 1 FOR POOL SHOWER



## POWDER BATH











INTRAGRATED SINK AND FLOATING VANITY



CABANA FLOOR AND SHOWER TILE



















WALL TILE

FLOOR TILE

# OUTSIDE LIGHTING AND DRIVEWAY MATERIAL









#### INTERIOR HARDWARE AND DOORS



EMTEK CRYSTAL PLAIN KNOBS WITH BLACK ROSSETTE





ECCO CUSTOM DOORS GROVES GO ALL THE WAY TO TOP AND BOTTOM

## SUMMER KITCHEN AND POOL