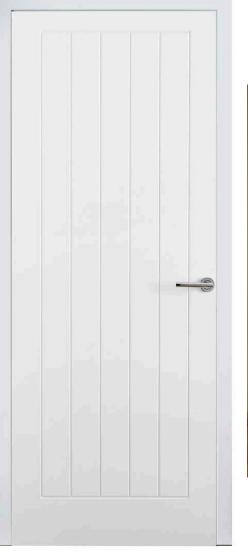

#### INTERIOR HARDWARE AND DOORS

EMTEK CRYSTAL PLAIN KNOBS WITH BLACK ROSSETTE

ECCO CUSTOM DOORS GROVES GO ALL THE WAY TO TOP AND BOTTOM