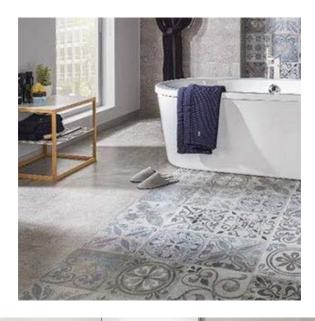

e

#### CABINET COLOR











#### KITCHEN LIGHTING OPTIONS







22 ¼ TALL X 12" WIDE

#### 24 ¾ TALL X 12 ¼ WIDE

19 TALL X 15" WIDE

#### UPGRADE APPLIANCES WOLF/SUBZERO/ DACOR





LINER ONLY



WOLF 48" GAS RANGE







2 (30") FRIDGE AND FREEZER DACOR

## LIVING AREA AND GREAT ROOM



WOOD BEAMS





2 CHANDELIERS IN LIVING AREA



**INSPIRATION ONLY** 

WOOD FLOORING UPGRADE

# LAUNDRY, MUD ROOM AND PANTRY





FLOORS FOR PANTRY AND MUDD ROOM







BACK SPLASH



### CLEAR GLASS TUDO & CO. YAYOI GLASS PENDANT LARGE 15.3" X 11.8"





LARGE ONE ONLY













#### MASTER BATHROOM LIGHTING UPGRADE





#### OUTDOOR SHOWER









Floor Tile



2 BY MASTER BATH 1 FOR POOL SHOWER



## POWDER BATH











INTRAGRATED SINK AND FLOATING VANITY



CABANA FLOOR AND SHOWER TILE



















WALL TILE

FLOOR TILE

# OUTSIDE LIGHTING AND DRIVEWAY MATERIAL









#### INTERIOR HARDWARE AND DOORS



EMTEK CRYSTAL PLAIN KNOBS WITH BLACK ROSSETTE





ECCO CUSTOM DOORS GROVES GO ALL THE WAY TO TOP AND BOTTOM

## SUMMER KITCHEN AND POOL