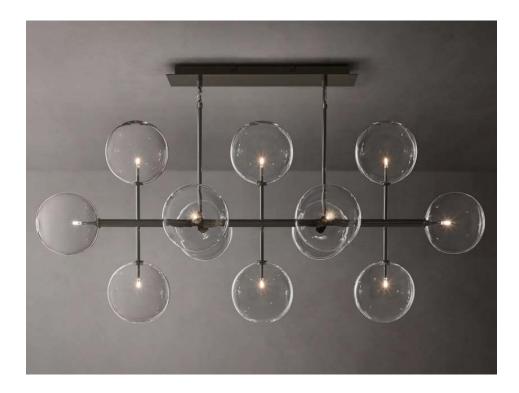

## LIVING AREA AND GREAT ROOM

WOOD BEAMS

2 CHANDELIERS IN LIVING AREA

**INSPIRATION ONLY** 

WOOD FLOORING UPGRADE