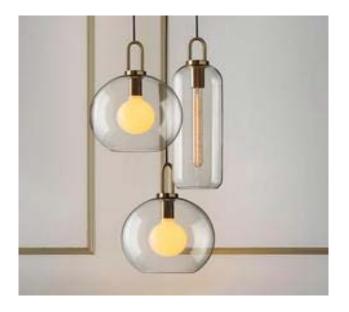

#### KITCHEN LIGHTING OPTIONS

22 ¼ TALL X 12" WIDE

#### 24 ¾ TALL X 12 ¼ WIDE

19 TALL X 15" WIDE

### CLEAR GLASS TUDO & CO. YAYOI GLASS PENDANT LARGE 15.3" X 11.8"

LARGE ONE ONLY