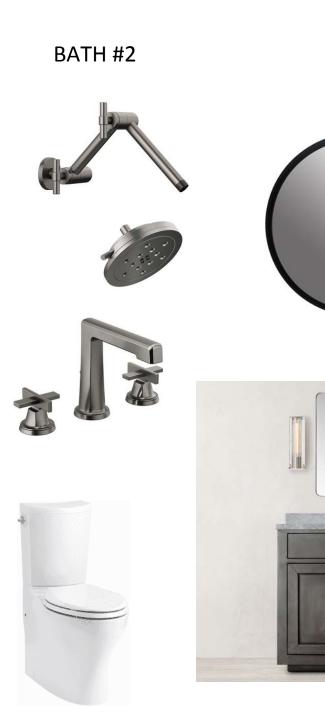

### CABINET COLOR











#### KITCHEN LIGHTING OPTIONS







22 ¼ TALL X 12" WIDE

#### 24 ¾ TALL X 12 ¼ WIDE

19 TALL X 15" WIDE

#### UPGRADE APPLIANCES WOLF/SUBZERO/ DACOR





LINER ONLY



WOLF 48" GAS RANGE







2 (30") FRIDGE AND FREEZER DACOR

## LIVING AREA AND GREAT ROOM



WOOD BEAMS





2 CHANDELIERS IN LIVING AREA



**INSPIRATION ONLY** 

WOOD FLOORING UPGRADE

# LAUNDRY, MUD ROOM AND PANTRY





FLOORS FOR PANTRY AND MUDD ROOM







BACK SPLASH



### CLEAR GLASS TUDO & CO. YAYOI GLASS PENDANT LARGE 15.3" X 11.8"





LARGE ONE ONLY













#### MASTER BATHROOM LIGHTING UPGRADE





#### OUTDOOR SHOWER









Floor Tile



2 BY MASTER BATH 1 FOR POOL SHOWER



## POWDER BATH











INTRAGRATED SINK AND FLOATING VANITY



CABANA FLOOR AND SHOWER TILE



















WALL TILE

FLOOR TILE

# OUTSIDE LIGHTING AND DRIVEWAY MATERIAL









#### INTERIOR HARDWARE AND DOORS



EMTEK CRYSTAL PLAIN KNOBS WITH BLACK ROSSETTE





ECCO CUSTOM DOORS GROVES GO ALL THE WAY TO TOP AND BOTTOM

## SUMMER KITCHEN AND POOL