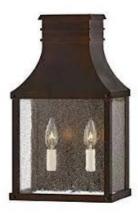

# NEW HOME PROJECT



#### KITCHEN INSPIRATION





Seapearl OC-19 | Benjamin Moore

#### CABINET COLOR











#### KITCHEN LIGHTING OPTIONS







22 ¼ TALL X 12" WIDE

#### 24 ¾ TALL X 12 ¼ WIDE

19 TALL X 15" WIDE

#### UPGRADE APPLIANCES WOLF/SUBZERO/ DACOR





LINER ONLY



WOLF 48" GAS RANGE







2 (30") FRIDGE AND FREEZER DACOR

## LIVING AREA AND GREAT ROOM



WOOD BEAMS





2 CHANDELIERS IN LIVING AREA



**INSPIRATION ONLY** 

WOOD FLOORING UPGRADE

# LAUNDRY, MUD ROOM AND PANTRY





FLOORS FOR PANTRY AND MUDD ROOM







BACK SPLASH



### CLEAR GLASS TUDO & CO. YAYOI GLASS PENDANT LARGE 15.3" X 11.8"





LARGE ONE ONLY













#### MASTER BATHROOM LIGHTING UPGRADE





#### OUTDOOR SHOWER









Floor Tile



2 BY MASTER BATH 1 FOR POOL SHOWER



## POWDER BATH











INTRAGRATED SINK AND FLOATING VANITY



CABANA FLOOR AND SHOWER TILE



















WALL TILE

FLOOR TILE

# OUTSIDE LIGHTING AND DRIVEWAY MATERIAL









#### INTERIOR HARDWARE AND DOORS



EMTEK CRYSTAL PLAIN KNOBS WITH BLACK ROSSETTE





ECCO CUSTOM DOORS GROVES GO ALL THE WAY TO TOP AND BOTTOM

## SUMMER KITCHEN AND POOL