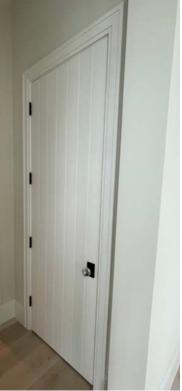

#### INTERIOR HARDWARE AND DOORS

EMTEK CRYSTAL PLAIN KNOBS WITH BLACK ROSSETTE

ECCO CUSTOM DOORS GROVES GO ALL THE WAY TO TOP AND BOTTOM