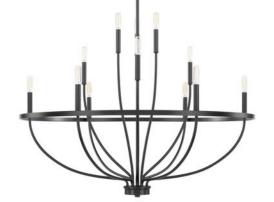

## LIVING AREA AND GREAT ROOM

WOOD BEAMS

2 CHANDELIERS IN LIVING AREA

**INSPIRATION ONLY** 

WOOD FLOORING UPGRADE