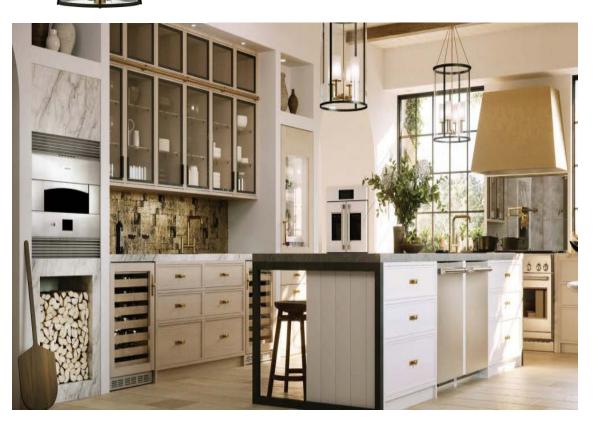

# NEW HOME PROJECT



#### KITCHEN INSPIRATION





Seapearl OC-19 | Benjamin Moore

#### CABINET COLOR











#### KITCHEN LIGHTING OPTIONS







22 ¼ TALL X 12" WIDE

#### 24 ¾ TALL X 12 ¼ WIDE

19 TALL X 15" WIDE

#### UPGRADE APPLIANCES WOLF/SUBZERO/ DACOR





LINER ONLY



WOLF 48" GAS RANGE







2 (30") FRIDGE AND FREEZER DACOR

## LIVING AREA AND GREAT ROOM



WOOD BEAMS





2 CHANDELIERS IN LIVING AREA



**INSPIRATION ONLY** 

WOOD FLOORING UPGRADE

# LAUNDRY, MUD ROOM AND PANTRY





FLOORS FOR PANTRY AND MUDD ROOM







BACK SPLASH



### CLEAR GLASS TUDO & CO. YAYOI GLASS PENDANT LARGE 15.3" X 11.8"





LARGE ONE ONLY













#### MASTER BATHROOM LIGHTING UPGRADE





#### OUTDOOR SHOWER









Floor Tile



2 BY MASTER BATH 1 FOR POOL SHOWER



## POWDER BATH











INTRAGRATED SINK AND FLOATING VANITY



CABANA FLOOR AND SHOWER TILE



















WALL TILE