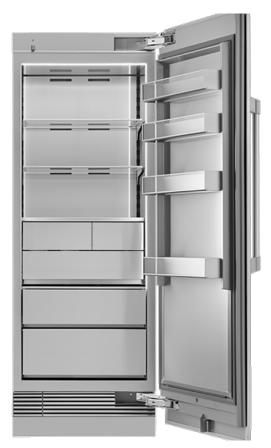

#### UPGRADE APPLIANCES WOLF/SUBZERO/ DACOR

LINER ONLY

WOLF 48" GAS RANGE

2 (30") FRIDGE AND FREEZER DACOR