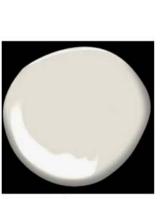

# NEW HOME PROJECT



#### KITCHEN INSPIRATION





Seapearl OC-19 | Benjamin Moore

#### CABINET COLOR











#### KITCHEN LIGHTING OPTIONS







22 ¼ TALL X 12" WIDE

#### 24 ¾ TALL X 12 ¼ WIDE

19 TALL X 15" WIDE

#### UPGRADE APPLIANCES WOLF/SUBZERO/ DACOR





LINER ONLY



WOLF 48" GAS RANGE







2 (30") FRIDGE AND FREEZER DACOR

## LIVING AREA AND GREAT ROOM



WOOD BEAMS





2 CHANDELIERS IN LIVING AREA



**INSPIRATION ONLY** 

WOOD FLOORING UPGRADE

# LAUNDRY, MUD ROOM AND PANTRY





FLOORS FOR PANTRY AND MUDD ROOM







BACK SPLASH



### CLEAR GLASS TUDO & CO. YAYOI GLASS PENDANT LARGE 15.3" X 11.8"





LARGE ONE ONLY













#### MASTER BATHROOM LIGHTING UPGRADE





#### OUTDOOR SHOWER









Floor Tile



2 BY MASTER BATH 1 FOR POOL SHOWER



## POWDER BATH











INTRAGRATED SINK AND FLOATING VANITY