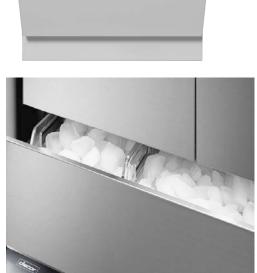

#### UPGRADE APPLIANCES WOLF/SUBZERO/ DACOR

LINER ONLY

WOLF 48" GAS RANGE

2 (30") FRIDGE AND FREEZER DACOR