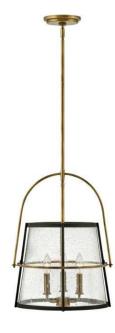

# NEW HOME PROJECT



#### KITCHEN INSPIRATION





Seapearl OC-19 | Benjamin Moore

#### CABINET COLOR











#### KITCHEN LIGHTING OPTIONS







22 ¼ TALL X 12" WIDE

#### 24 ¾ TALL X 12 ¼ WIDE

19 TALL X 15" WIDE

#### UPGRADE APPLIANCES WOLF/SUBZERO/ DACOR





LINER ONLY



WOLF 48" GAS RANGE







2 (30") FRIDGE AND FREEZER DACOR

## LIVING AREA AND GREAT ROOM



WOOD BEAMS





2 CHANDELIERS IN LIVING AREA



**INSPIRATION ONLY** 

WOOD FLOORING UPGRADE

# LAUNDRY, MUD ROOM AND PANTRY





FLOORS FOR PANTRY AND MUDD ROOM







BACK SPLASH



### CLEAR GLASS TUDO & CO. YAYOI GLASS PENDANT LARGE 15.3" X 11.8"





LARGE ONE ONLY













#### MASTER BATHROOM LIGHTING UPGRADE





#### OUTDOOR SHOWER









Floor Tile



2 BY MASTER BATH 1 FOR POOL SHOWER



## POWDER BATH











INTRAGRATED SINK AND FLOATING VANITY



CABANA FLOOR AND SHOWER TILE



















WALL TILE

FLOOR TILE

# OUTSIDE LIGHTING AND DRIV