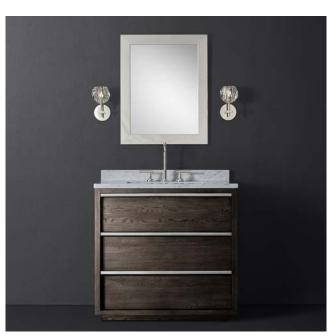

COLOR











#### KITCHEN LIGHTING OPTIONS







22 ¼ TALL X 12" WIDE

#### 24 ¾ TALL X 12 ¼ WIDE

19 TALL X 15" WIDE

#### UPGRADE APPLIANCES WOLF/SUBZERO/ DACOR





LINER ONLY



WOLF 48" GAS RANGE







2 (30") FRIDGE AND FREEZER DACOR

## LIVING AREA AND GREAT ROOM



WOOD BEAMS





2 CHANDELIERS IN LIVING AREA



**INSPIRATION ONLY** 

WOOD FLOORING UPGRADE

# LAUNDRY, MUD ROOM AND PANTRY





FLOORS FOR PANTRY AND MUDD ROOM







BACK SPLASH



### CLEAR GLASS TUDO & CO. YAYOI GLASS PENDANT LARGE 15.3" X 11.8"





LARGE ONE ONLY













#### MASTER BATHROOM LIGHTING UPGRADE





#### OUTDOOR SHOWER









Floor Tile



2 BY MASTER BATH 1 FOR POOL SHOWER



## POWDER BATH











INTRAGRATED SINK AND FLOATING VANITY



CABANA FLOOR AND SHOWER TILE



















WALL TILE

FLOOR TILE

# OUTSIDE LIGHTING AND DRIVEWAY MATERIAL









#### INTERIOR HARDWARE AND DOORS



EMTEK CRYSTAL PLAIN KNOBS WITH BLACK ROSSETTE





ECCO CUSTOM DOORS GROVES GO ALL THE WAY TO TOP AND BOTTOM

## SUMMER KITCHEN AND POOL