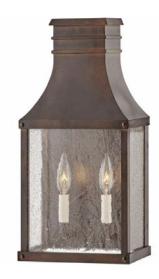

#### KITCHEN LIGHTING OPTIONS

22 ¼ TALL X 12" WIDE

#### 24 ¾ TALL X 12 ¼ WIDE

19 TALL X 15" WIDE