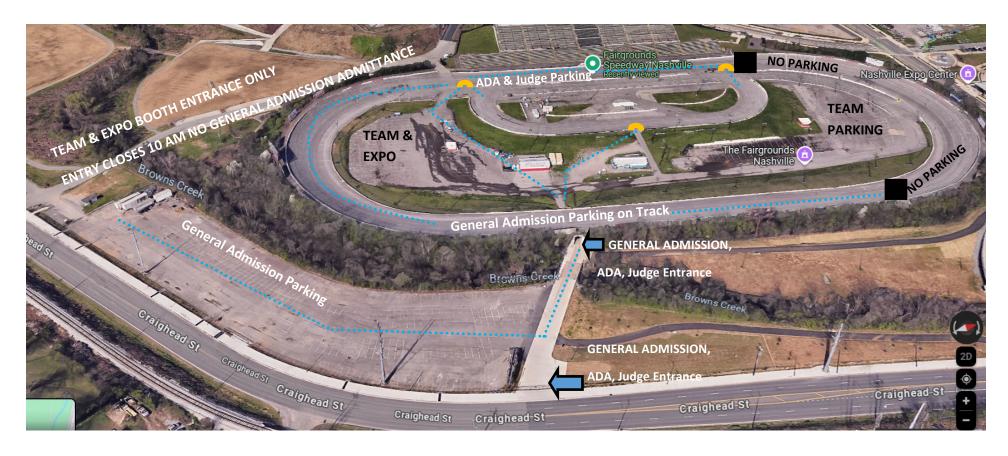

## **BBQ in Red Shoes Parking 2024**

PMC will be managing parking from 4 AM to 2 PM—Please follow all prompts by PMC staff to ensure we get everyone in and out of the BBQ safely!

Team, Expo, Vendor Entry: Go to the gate closer to the park/dog park on Craighead Street. Follow PMC staff prompts for parking inside the track.

This gate will close to entry at 10AM. If you are a team member that needs to leave after 10, please park in GA lot.

General Admission and entry after 10AM: Go to "330 Craighead Street Nashville TN" gate and follow the PMC staff prompts. Then walk or ride a courtesy golf cart to the tunnel for Will Call and Ticketing.

ADA and Judges: Drive toward the GA tunnel and PMC staff and volunteers will help you get to the assigned ADA and Judge Parking area.