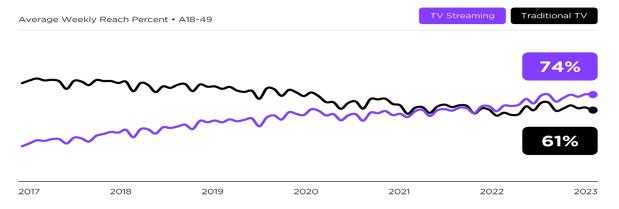

### TV streaming reach officially surpassed traditional TV reach among A18-49. \*

\* Based on average weekly reach | Roku analysis of Nielsen data, 2024