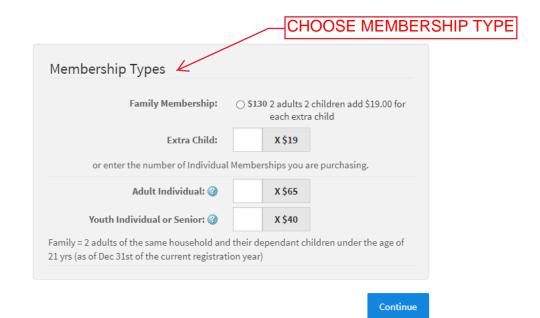

#### Welcome to the Sunset Ridge Ski Society Registration

Please choose your membership type and then proceed to fill in the individual member form for each member of your family.