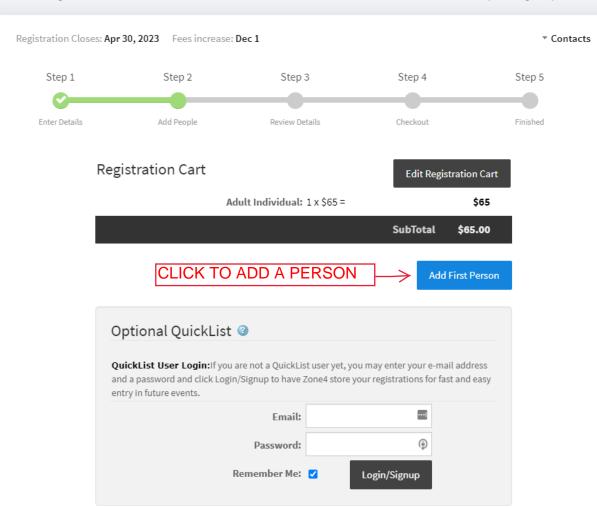

# SRSS 2022-2023 Membership Home ▶ Online Registration Registration Closes: Apr 30, 2023 Fees increase: Dec 1 Step 1 Step 2 Step 3 Step 4 Step 5 Enter Details Add People Review Details Checkout Finished

\* ☑ I, the Participant and/or Parent/Guardian, have read and AGREE to be bound by this agreement.

REPEAT THE STEPS TO ADD MORE THAN ONE PERSON TO THE REGISTRATION

SubTotal

\$65.00

# **Registration Cart**

Adult Individual: 1 x \$65 = \$65