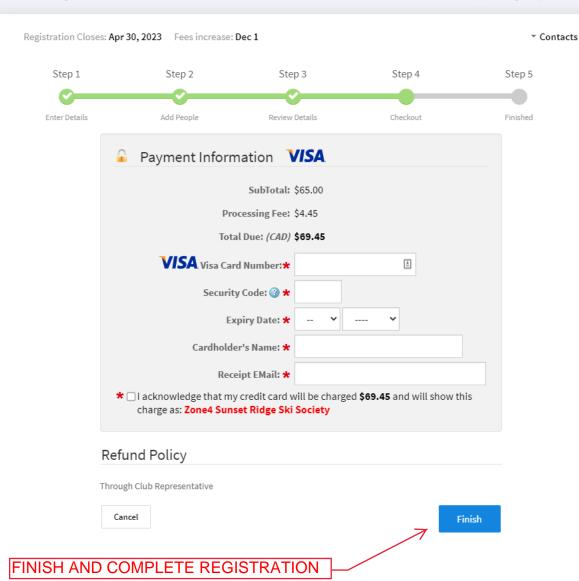

Birth Date: January 1, 1950

male Gender:

Nordiq Canada: New CCBC Member & New NC

2022 Member

Are you a skier with a physical disability: No

How did you hear about us: Social media post

SubTotal: \$65.00 Processing Fee: \$4.45

Total Paid: (CAD) \$69.45

> Receipt# 4213359

Santa Clause #3Vn27

Expires Apr 30 2023