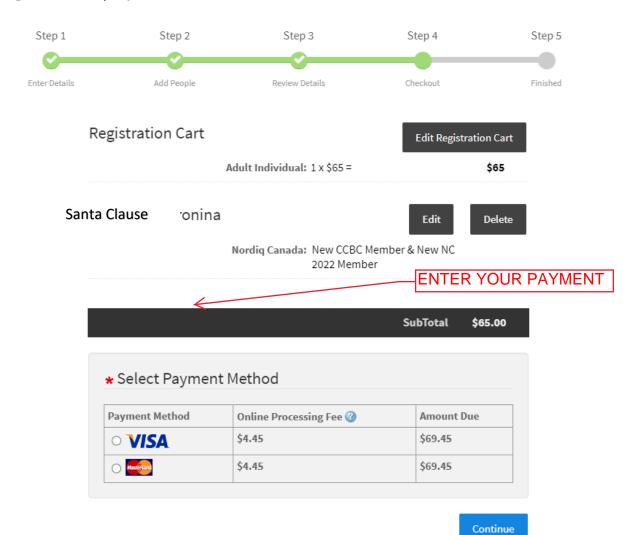

\* ☑ I, the Participant and/or Parent/Guardian, have read and AGREE to be bound by this agreement.

REPEAT THE STEPS TO ADD MORE THAN ONE PERSON TO THE REGISTRATION

SubTotal

\$65.00

# **Registration Cart**

Adult Individual: 1 x \$65 = \$65