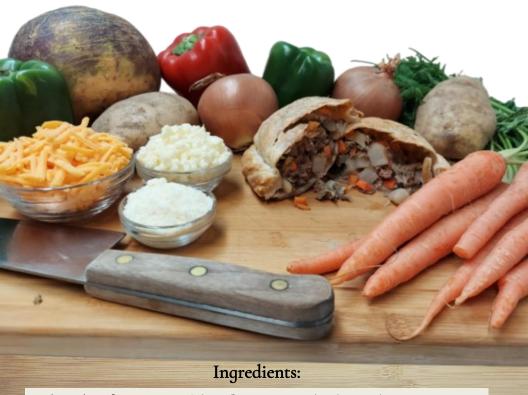

**Traditional Beef Pasty**: Crust (wheat flour, niacin, reduced iron, thiamin mononitrate, riboflavin, enzyme, folic acid, water, Lard (BHA, propyl gallate and citric acid to protect flavor), Salt), Ground Beef, Potato, Rutabaga, Carrot, Onion, Butter (pasteurized cream, salt), Salt, Spice, Granulated Garlic, White Vinegar. Contains Allergens: Milk, Wheat Gluten