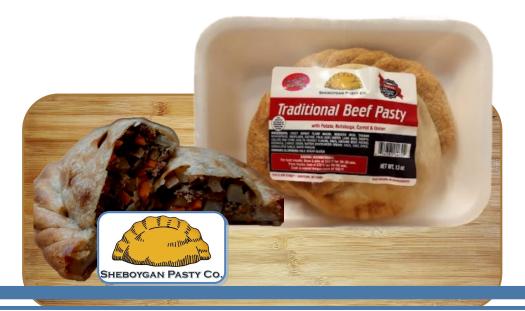

## Traditional Beef Pasty

Beef, Potato, Rutabaga, Onion, Carrot
Retail ready packaging, delivered frozen
Display frozen or thawed (7 day slacked shelf life)
Cooks great on grills and campfires