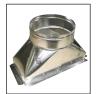

## COLATCH **COLLAR ATTACHING MACHINE** MODEL B MODEL C MODEL D

This field-proven multi-functional machine forms a bead for the collaring operation in producing boots and other furnace fittings.

• Expands the boot or take-off

• Grooves the collar and boot or take-off

• Stabilizes the collar to boot or take-off

• 3-legged design facilitates precision leveling

Model Details

| SPEED | MOTOR/VOLTAGE             | DIMENSIONS/WEIGHT                                                                         |
|-------|---------------------------|-------------------------------------------------------------------------------------------|
| N/A   | 1-1/2 hp @ 240/3/60       | Length - 38"<br>Width - 47"<br>Height - 76"<br>Weight - 1,000 lbs.                        |
| N/A   | 1-1/2 hp @ 240/3/60       | Length - 40"<br>Width - 48"<br>Height - 78<br>Weight - 1,100 lbs.                         |
| N/A   | 1-1/2 hp @ 240/3/60       | Length - 40"<br>Width - 48"<br>Height - 78"<br>Weight - 1,100 lbs.                        |
| N/A   | Power: 220V,1 Ph., 60 Hz  | Length - 41"<br>Width - 49" with legs<br>Height - 23" without legs<br>Weight - 725 lbs.   |
| N/A   | Power: 220V, 3 Ph., 60 Hz | Length - 52"<br>Width - 55" with legs<br>Height - 35" without legs<br>Weight - 1,350 lbs. |
| N/A   | Power: 220V, 3 Ph., 60 Hz | Length - 60"<br>Width - 58" with legs<br>Height - 38" without legs<br>Weight - 1,500 lbs. |