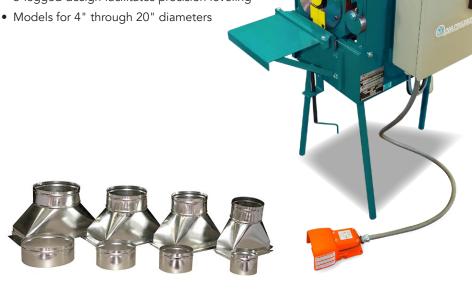

## COLATCH **COLLAR ATTACHING MACHINE** MODEL B MODEL C MODEL D

This field-proven multi-functional machine forms a bead for the collaring operation in producing boots and other furnace fittings.

• Expands the boot or take-off

• Grooves the collar and boot or take-off

• Stabilizes the collar to boot or take-off

• 3-legged design facilitates precision leveling

Model Details

| SPEED | MOTOR/VOLTAGE             | DIMENSIONS/WEIGHT                                                                         |
|-------|---------------------------|-------------------------------------------------------------------------------------------|
| N/A   | 1-1/2 hp @ 240/3/60       | Length - 38"<br>Width - 47"<br>Height - 76"<br>Weight - 1,000 lbs.                        |
| N/A   | 1-1/2 hp @ 240/3/60       | Length - 40"<br>Width - 48"<br>Height - 78<br>Weight - 1,100 lbs.                         |
| N/A   | 1-1/2 hp @ 240/3/60       | Length - 40"<br>Width - 48"<br>Height - 78"<br>Weight - 1,100 lbs.                        |
| N/A   | Power: 220V,1 Ph., 60 Hz  | Length - 41"<br>Width - 49" with legs<br>Height - 23" without legs<br>Weight - 725 lbs.   |
| N/A   | Power: 220V, 3 Ph., 60 Hz | Length - 52"<br>Width - 55" with legs<br>Height - 35" without legs<br>Weight - 1,350 lbs. |
| N/A   | Power: 220V, 3 Ph., 60 Hz | Length - 60"<br>Width - 58" with legs<br>Height - 38" without legs<br>Weight - 1,500 lbs. |