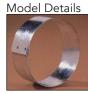

| MODEL                         | CAPACITY      | SIZE        | OTHER                                                                                              |
|-------------------------------|---------------|-------------|----------------------------------------------------------------------------------------------------|
| COLLAR-MATIC<br>MODEL CM-47-2 | .013018       | 2-1/8" wide | dies - 4" 5" 6" 7"<br>1 size std - others optional<br>Collar Width 2"<br>Collar Diameter - 4-7"    |
| COLLAR-MATIC<br>MODEL CM-58-2 | .013018       | 2-1/8" wide | dies - 5" 6" 7" 8"<br>1 size std - others optional<br>Collar Width 2"<br>Collar Diameter - 5-8"    |
| COLLAR-MATIC<br>MODEL CM-58-3 | .013018       | 3" wide     | dies - 5" 6" 7" 8"<br>1 size std - others optional<br>Collar Width 3"<br>Collar Diameter - 5-8"    |
| COLATCH<br>MODEL B48          | Max. Gauge 26 | N/A         | Standard Dies: 4"-5"-6"-7"-8"<br>Collar Width - 6" Machine<br>Collar Diameter - 4" thru 8"         |
| COLATCH<br>MODEL C814         | Max. Gauge 24 | N/A         | Standard Dies: 8"-9"-10"-11"-12"-14"<br>Collar Width - 6" Machine<br>Collar Diameter - 8" thru 14" |
| COLATCH<br>MODEL D1420        | Max. Gauge 22 | N/A         | Standard Dies: 14"-16"-18"-20"<br>Collar Width - 6" Machine<br>Collar Diameter - 14" thru 20"      |