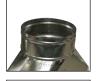

## **COLLAR-MATIC**

MODEL CM-47-2 MODEL CM-58-2 MODEL CM-58-3

Automated Collar Production and Collar / Boot Assembly

Iowa Precision®'s Collar-Matic Line takes the handwork out of collar production for collar/boot assemblies. The system uses convenient 2-1/8" drive cleat coil stock, .013" to .015" thick, to form hemmed collars. An integral parent metal locking joint eliminates the need for collar rivets or staples. The line's rollformer hems the collar's exposed edge while maintaining the required inside diameter. Collar-Matic automatically produces and places the collar into the beading die, ready for collar/boot assembly.