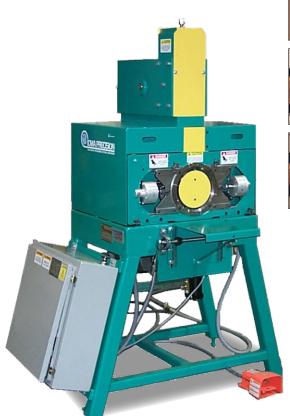

## **COLLAR-MATIC**

MODEL CM-47-2 MODEL CM-58-2 MODEL CM-58-3

Automated Collar Production and Collar / Boot Assembly

Iowa Precision®'s Collar-Matic Line takes the handwork out of collar production for collar/boot assemblies. The system uses convenient 2-1/8" drive cleat coil stock, .013" to .015" thick, to form hemmed collars. An integral parent metal locking joint eliminates the need for collar rivets or staples. The line's rollformer hems the collar's exposed edge while maintaining the required inside diameter. Collar-Matic automatically produces and places the collar into the beading die, ready for collar/boot assembly.