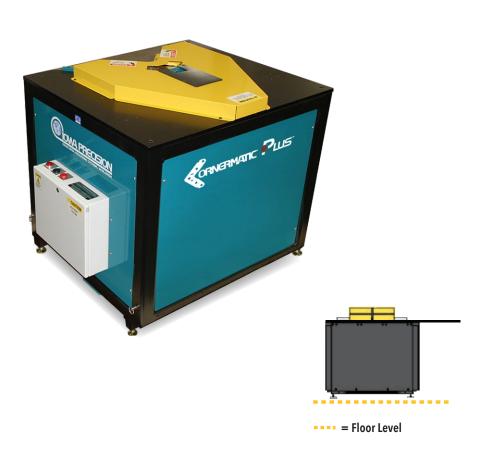

## **CORNERMATIC PLUS®**

The CORNERMATIC PLUS® was specifically designed to address the difficulty with inserting corners into some styles of fitting ductwork. It joins other worldwide successful Cornermatics such as the Dual-Head and the Corner Cadet® in reducing shop labor. After three years in development, we bring to the industry a machine that can handle any TDC®/TDF® fitting assembled on a bench. The CORNERMATIC PLUS® automatically and effortlessly inserts and crimps TDC®/TDF® corners in seconds. The Cornermatic Plus provides the ability to produce section of duct (eight corners) in about 20 seconds in any gauge, 16-26. Generally, tests have shown 80 ducts/hour versus 15 ducts/hour for manual insertion.

MNNFI

Model CM-P Length - 32" Width - 36" Height - 34" Weight - 600 lbs.