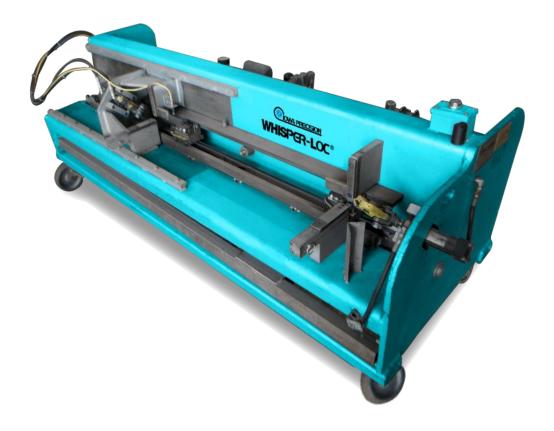

## WHISPER-LOC® Model Fah 3456-h [Horizontal]

The quiet, automated way to close Pittsburgh seams in less than six seconds!

- Eliminate hammering to close ductwork seams.
- Greatly reduce noise levels and speed up duct seam closing in your shop or at the job site.
- WHISPER-LOC® will also close both insulated and reinforced ductwork.
- Seams from top and bottom to the middle to avoid run out and incomplete seaming

| SPEED | MOTOR/VOLTAGE   | DIMENSIONS/WEIGHT                                                   |
|-------|-----------------|---------------------------------------------------------------------|
| N/A   | 3 hp - 220/1/60 | Length - 96"<br>Width - 35"<br>Height - 32½"<br>Weight - 1,550 lbs. |
| N/A   | 2 hp - 220/1/60 | Length - 96"                                                        |

Length - 96" Width - 35" Height - 32½" Weight - 2400 lbs.