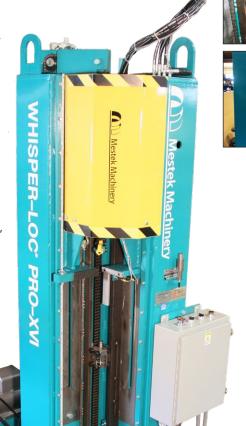

## WHISPER-LOC® PRO-XVI MODEL FAH 1672-VP (16 GA CHAINDRIVE)

The PRO-XVI is equipped with push button motor controls for quick-change duct lengths and is chain driven!

• Closes duct work seams - whether Pittsburgh or slip and drive - in a fraction of the time

• Adjustable from 18" to 72"

 Motorized control moves the clamp and slide block, as a unit, for faster set up - one handed

• Greatly reduced noise levels

• Minimal floor space required

• Micro-processor controlled for ease of operation

• Low maintenance 220 V single phase 2 hp (1.5 kw)

• Self-contained 10-gallon (38 liter) hydraulic unit

• Weight: 1,550 pounds (704 kg)

• 35" wide x 32.5" high x 96" long (889 x 825.5 x 2438 mm)

 The WHISPER-LOC® PRO-XVI closes seams in ducts, only requiring a minimal of hammer over top and bottom to assure straight and complete seaming

 Unlike competitive models that require extensive manual hammer over in Pittsburgh and full length hammer over of at least 45° in slip and drive

 Seams from top and bottom to the middle to avoid run out and incomplete seaming of full-travel models